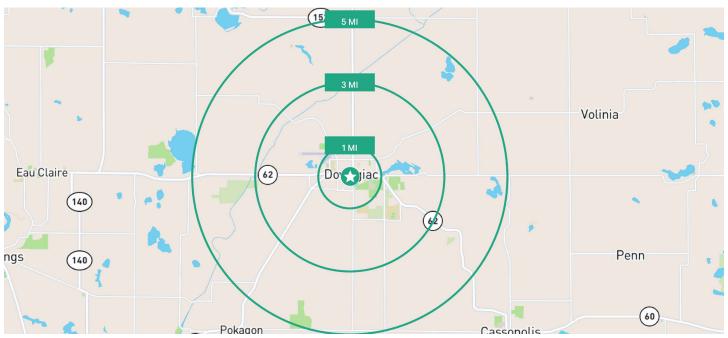

#### **NATE SCHERPENISSE**

First Vice President +1 616 581 2434 nate.scherpenisse@cbre.com

| 2024 DEMOGRAPHICS       |           |           |           |
|-------------------------|-----------|-----------|-----------|
|                         | 1 Mile    | 3 Miles   | 5 Miles   |
| <b>Total Population</b> | 5,472     | 8,238     | 11,171    |
| Daytime Population      | 6,050     | 8,521     | 11,733    |
| Avg HH Income           | \$67,675  | \$71,177  | \$72,774  |
| Median HH Income        | \$52,967  | \$54,442  | \$55,999  |
| Median Home Value       | \$111,985 | \$135,640 | \$151,429 |