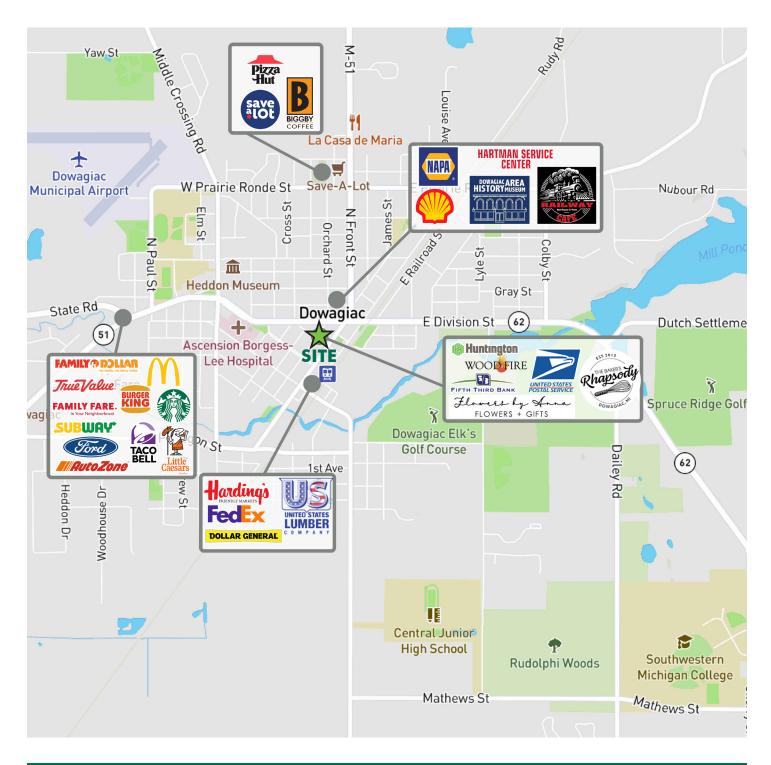

## **OFFICE SPACE**

114 COMMERCIAL ST DOWAGIAC, MICHIGAN 49047

### 114 COMMERCIAL ST DOWAGIAC, MICHIGAN 49047