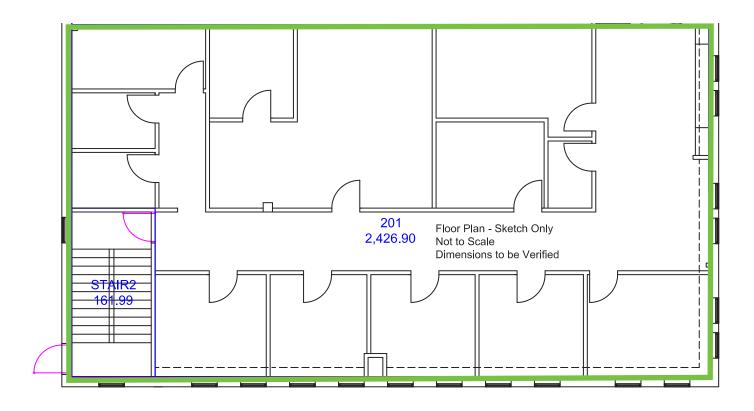

### **PROPERTY OVERVIEW**

- + Available Spaces:
  - 2nd Floor: 2,426 SF
- + Zoning: Commercial
- + Elevator Access
- + Natural light with two sides of windows
- + Parking: On and off street available

#### FLOOR 2

- + 2,426 SF
- + \$8.00/SF Modified Gross