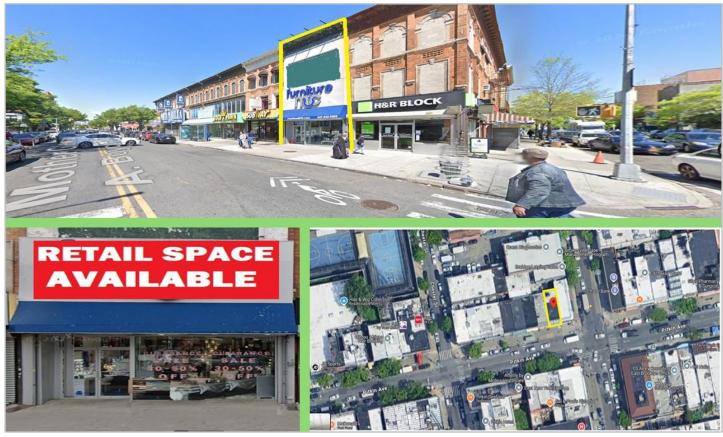

## EXCLUSIVE: Retail Space for Lease

1689 Pitkin Ave, Brooklyn NY 11212

**Type:** RETAIL

Unit Size: ± 3,100 SF

Rent: Call for details

NOTE: HIGH TRAFFIC AREA

**Neighboring** Chase Bank, Subway, T-Mobile, Planet Fitness, Affinity Health, Gourmet Deli, Porta Bella, Rite Aid,

Foot Locker, McDonalds, Boost Mobile, KFC, Sprint,

JD Sports, Danice

*Brief Description*: Located on Pitkin Ave just off the corner of Rockaway Ave., the space offers outstanding visibility. With high pedestrian and auto traffic, in addition to a generous frontage, this space offers an exceptional retail opportunity! Densely populated with strong demographics and convenient to all! Call for additional details.