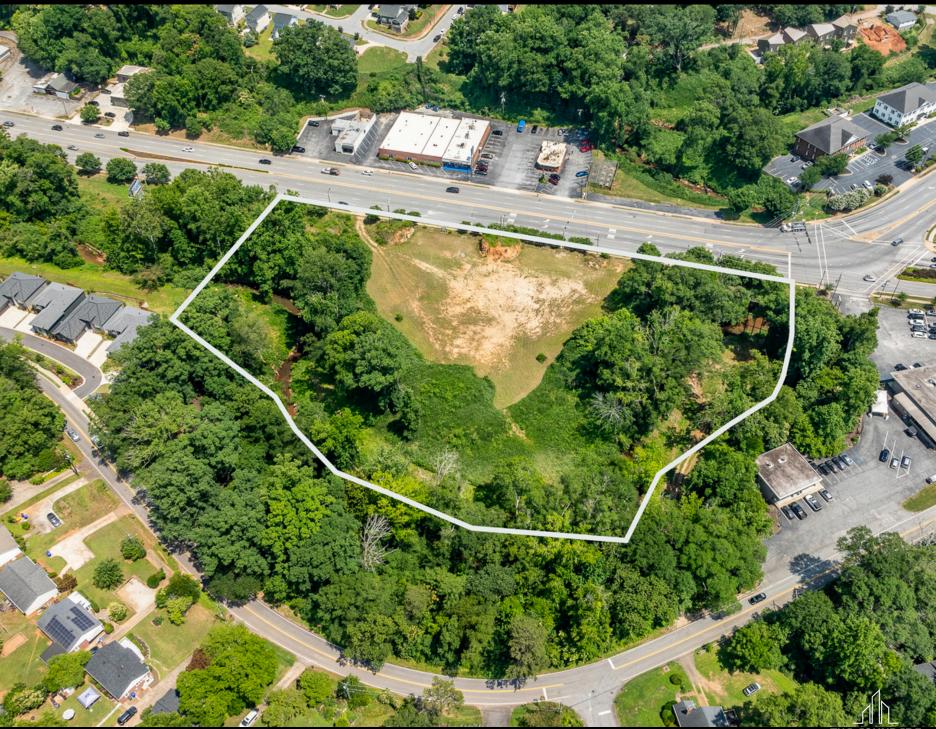

# DEVELOPMENT SITE - \$2,600,000 +/- 4.732 acres

237 - 239 Wade Hampton Blvd. | Greenville, SC 29609

239 Wade Hampton Blvd Greenville, SC 4.73 Acres +/-

### 237 - 239 Wade Hampton Blvd. | Greenville, SC 29609

Prime Development Opportunity: 237 - 239 Wade Hampton Blvd, Greenville, SC 29609

Property Overview: Discover a prime development opportunity at 237 - 239 Wade Hampton Blvd, located in the thriving city of Greenville, SC. This expansive graded parcel spans 4.732 acres with approximately 2.75 gradated acres, offering ample space for various development projects. Situated near the bustling Stone Avenue corridor, this property boasts exceptional visibility and accessibility.

#### **Location Highlights:**

- Proximity to Stone Avenue: Located just off Stone Ave, a key thoroughfare in Greenville, enhancing connectivity and convenience.
- Development Potential: Ideal for a variety of development types, including retail, office, residential, or a combination thereof, thanks to its strategic zoning and prime location.