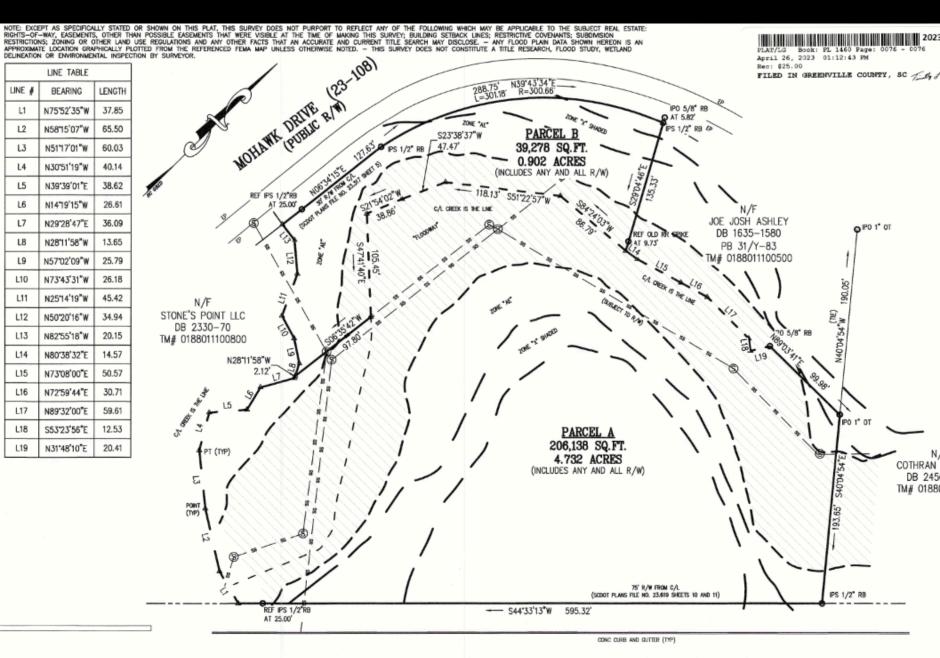

# DEVELOPMENT SITE - \$2,600,000 +/- 4.732 acres

237 - 239 Wade Hampton Blvd. | Greenville, SC 29609

239 Wade Hampton Blvd Greenville, SC 4.73 Acres +/-

### 237 - 239 Wade Hampton Blvd. | Greenville, SC 29609

Prime Development Opportunity: 237 - 239 Wade Hampton Blvd, Greenville, SC 29609

Property Overview: Discover a prime development opportunity at 237 - 239 Wade Hampton Blvd, located in the thriving city of Greenville, SC. This expansive graded parcel spans 4.732 acres with approximately 2.75 gradated acres, offering ample space for various development projects. Situated near the bustling Stone Avenue corridor, this property boasts exceptional visibility and accessibility.

#### **Key Features:**

- Acreage: 4.732 acres with +/- 2.75 gradated acres of prime real estate.
- Traffic Count: Benefit from a high daily traffic count of approximately 25,000 vehicles, ensuring excellent exposure for any future development.
- Zoning: Zoned MX-5, allowing for a flexible range of mixed-use development possibilities.
- Utilities: All essential utilities are readily available on-site, streamlining the development process.
- Grading: The majority of grading work has been completed, saving time and resources for prospective developers.
- Documentation: Comprehensive Survey, Phase 1 Environmental Site Assessment, and Civil Engineering documents are available upon request, providing valuable insights and supporting smooth project planning.

## US HIGHWAY #29 WADE HAMPTON BOULEVARD (150' PUBLIC R/W)

(PER SCOOT PLANS FILE NO. 23.619, SHEETS 10 AND 11)