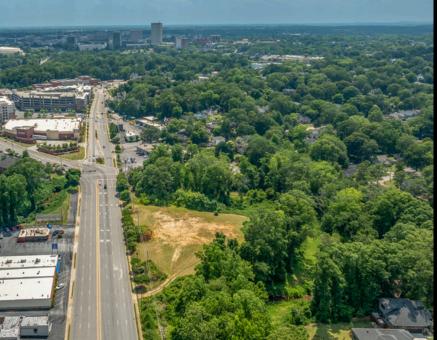

# DEVELOPMENT SITE - \$2,600,000 +/- 4.732 acres

237 - 239 Wade Hampton Blvd. | Greenville, SC 29609

239 Wade Hampton Blvd Greenville, SC 4.73 Acres +/-

### 237 - 239 Wade Hampton Blvd. | Greenville, SC 29609

Prime Development Opportunity: 237 - 239 Wade Hampton Blvd, Greenville, SC 29609

Property Overview: Discover a prime development opportunity at 237 - 239 Wade Hampton Blvd, located in the thriving city of Greenville, SC. This expansive graded parcel spans 4.732 acres with approximately 2.75 gradated acres, offering ample space for various development projects. Situated near the bustling Stone Avenue corridor, this property boasts exceptional visibility and accessibility.

#### **Key Features:**

- Acreage: 4.732 acres with +/- 2.75 gradated acres of prime real estate.
- Traffic Count: Benefit from a high daily traffic count of approximately 25,000 vehicles, ensuring excellent exposure for any future development.
- Zoning: Zoned MX-5, allowing for a flexible range of mixed-use development possibilities.
- Utilities: All essential utilities are readily available on-site, streamlining the development process.
- Grading: The majority of grading work has been completed, saving time and resources for prospective developers.
- Documentation: Comprehensive Survey, Phase 1 Environmental Site Assessment, and Civil Engineering documents are available upon request, providing valuable insights and supporting smooth project planning.