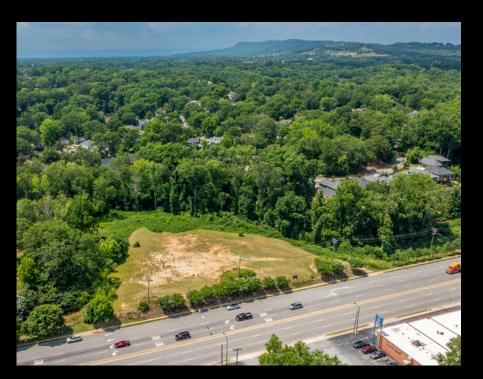

# DEVELOPMENT SITE - \$2,600,000 +/- 4.732 acres

237 - 239 Wade Hampton Blvd. | Greenville, SC 29609

239 Wade Hampton Blvd Greenville, SC 4.73 Acres +/-

### 237 - 239 Wade Hampton Blvd. | Greenville, SC 29609

Prime Development Opportunity: 237 - 239 Wade Hampton Blvd, Greenville, SC 29609

Property Overview: Discover a prime development opportunity at 237 - 239 Wade Hampton Blvd, located in the thriving city of Greenville, SC. This expansive graded parcel spans 4.732 acres with approximately 2.75 gradated acres, offering ample space for various development projects. Situated near the bustling Stone Avenue corridor, this property boasts exceptional visibility and accessibility.

#### **Key Features:**

- Acreage: 4.732 acres with +/- 2.75 gradated acres of prime real estate.
- Traffic Count: Benefit from a high daily traffic count of approximately 25,000 vehicles, ensuring excellent exposure for any future development.
- Zoning: Zoned MX-5, allowing for a flexible range of mixed-use development possibilities.
- Utilities: All essential utilities are readily available on-site, streamlining the development process.
- Grading: The majority of grading work has been completed, saving time and resources for prospective developers.
- Documentation: Comprehensive Survey, Phase 1 Environmental Site Assessment, and Civil Engineering documents are available upon request, providing valuable insights and supporting smooth project planning.