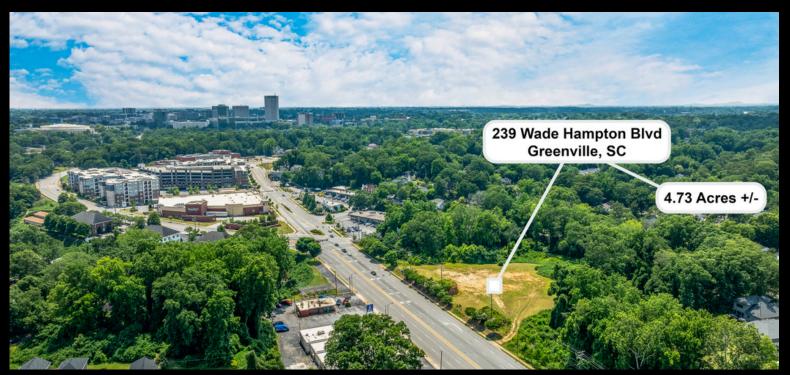

# DEVELOPMENT SITE - \$2,600,000 +/- 4.732 acres

237 - 239 Wade Hampton Blvd. | Greenville, SC 29609

239 Wade Hampton Blvd Greenville, SC 4.73 Acres +/-

### 237 - 239 Wade Hampton Blvd. | Greenville, SC 29609

Prime Development Opportunity: 237 - 239 Wade Hampton Blvd, Greenville, SC 29609

Property Overview: Discover a prime development opportunity at 237 - 239 Wade Hampton Blvd, located in the thriving city of Greenville, SC. This expansive graded parcel spans 4.732 acres with approximately 2.75 gradated acres, offering ample space for various development projects. Situated near the bustling Stone Avenue corridor, this property boasts exceptional visibility and accessibility.

#### **Key Features:**

- Acreage: 4.732 acres with +/- 2.75 gradated acres of prime real estate.
- Traffic Count: Benefit from a high daily traffic count of approximately 25,000 vehicles, ensuring excellent exposure for any future development.
- Zoning: Zoned MX-5, allowing for a flexible range of mixed-use development possibilities.
- Utilities: All essential utilities are readily available on-site, streamlining the development process.
- Grading: The majority of grading work has been completed, saving time and resources for prospective developers.
- Documentation: Comprehensive Survey, Phase 1 Environmental Site Assessment, and Civil Engineering documents are available upon request, providing valuable insights and supporting smooth project planning.