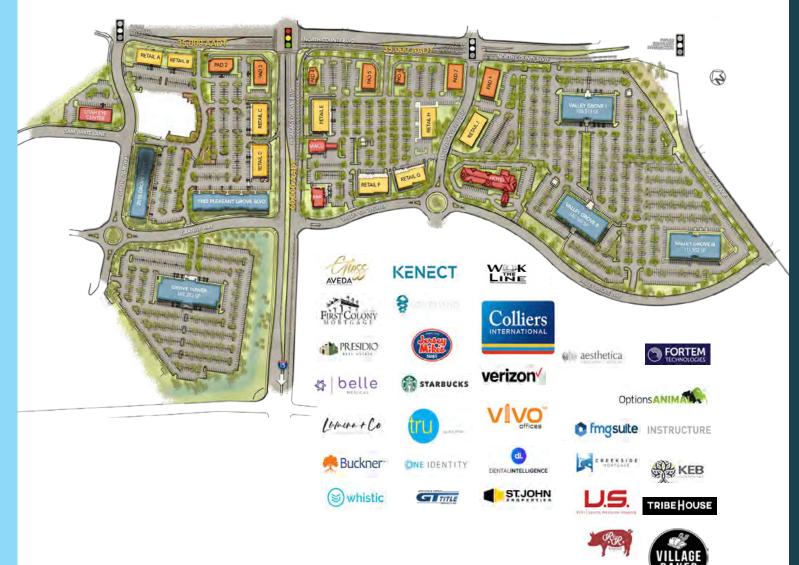

## **PROPERTY DETAILS**

1064 SOUTH NORTH COUNTY BOULEVARD, PLEASANT GROVE, UTAH 84062

No other development offers companies of nearly any size and type to stage expansion like Valley Grove. Grow your business confidently with a Real Estate partner who owns more than nineteen million square feet of office, retail and flexspace nationwide. Located adjacent to the new retail and office developments with easy access to I-15, Valley Grove 1 features the following: