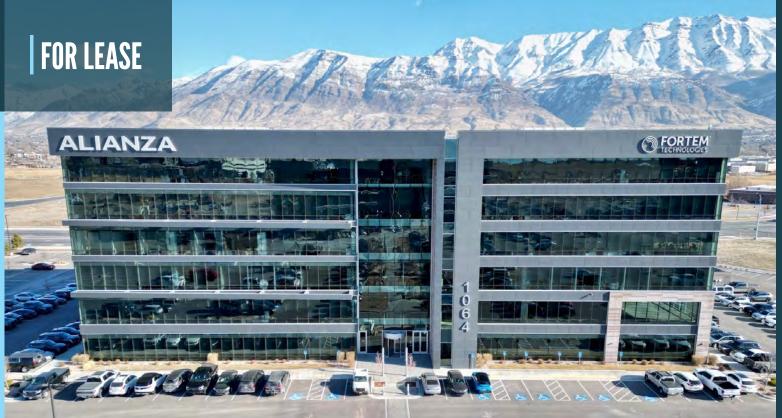

## **PROPERTY DETAILS**

1064 SOUTH NORTH COUNTY BOULEVARD, PLEASANT GROVE, UTAH 84062

No other development offers companies of nearly any size and type to stage expansion like Valley Grove. Grow your business confidently with a Real Estate partner who owns more than nineteen million square feet of office, retail and flexspace nationwide. Located adjacent to the new retail and office developments with easy access to I-15, Valley Grove 1 features the following:

- Parking 5/1,000 Ratio
- Fiber Optic Connectivity
- Adjacent to over 80 Acres of Prime Future Retail and Hospitality Amenities
- Incredible Views

- Available:
  - » **Suite 250:** 3,500-7,503 SF \$29.50/SF/FS
  - » **Suite 301:** 7,582 SF \$29.50/SF/FS
  - » **Suite 350:** 2,896 SF \$34.00/SF/FS
  - » **Suite 365:** 1,702 SF \$36.00/SF/FS
  - > Total of Suites 350 and 365 = 4,598 SF \$32.00/SF/FS
  - » **Suite 460:** 4,230 SF \$32.00/SF/FS
  - » Suite 600: 28,466 SF \$30.75/SF FS
- 6 Story Class 'A' Building
- Floor to Ceiling Glass
- 10' or Higher Minimum Finished Ceiling Height
- Open Ceiling Options