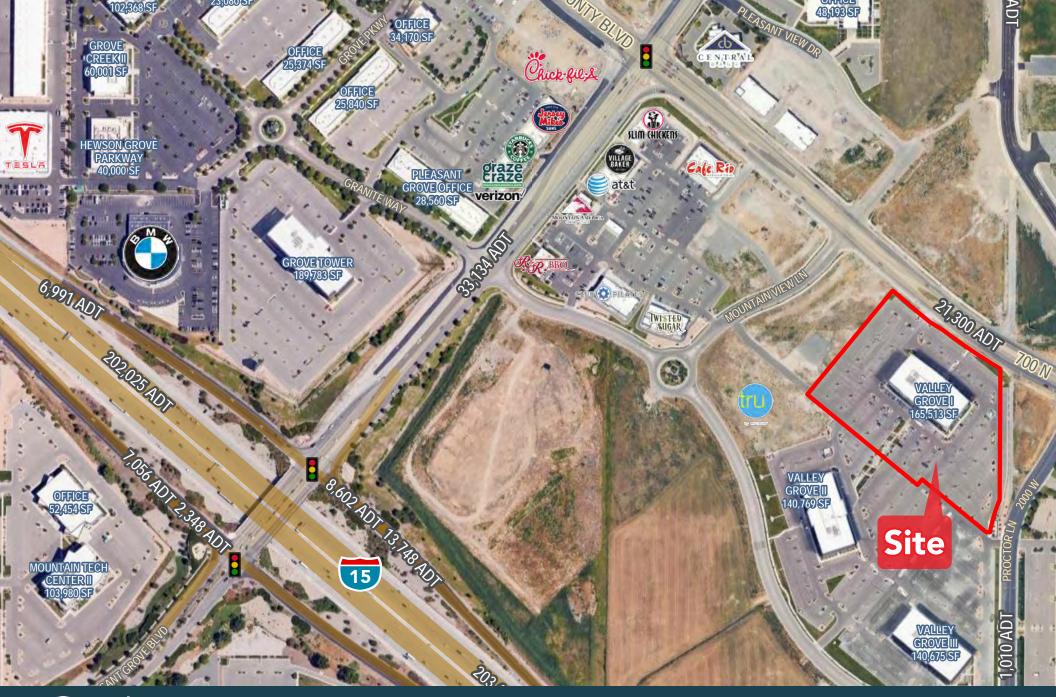

## **PROPERTY DETAILS**

1064 SOUTH NORTH COUNTY BOULEVARD, PLEASANT GROVE, UTAH 84062

No other development offers companies of nearly any size and type to stage expansion like Valley Grove. Grow your business confidently with a Real Estate partner who owns more than nineteen million square feet of office, retail and flexspace nationwide. Located adjacent to the new retail and office developments with easy access to I-15, Valley Grove 1 features the following:

- Parking 5/1,000 Ratio
- Fiber Optic Connectivity
- Adjacent to over 80 Acres of Prime Future Retail and Hospitality Amenities
- Incredible Views

- Available:
  - » **Suite 250:** 3,500-7,503 SF \$29.50/SF/FS
  - » **Suite 301:** 7,582 SF \$29.50/SF/FS
  - » **Suite 350:** 2,896 SF \$34.00/SF/FS
  - » **Suite 365:** 1,702 SF \$36.00/SF/FS
  - > Total of Suites 350 and 365 = 4,598 SF \$32.00/SF/FS
  - » **Suite 460:** 4,230 SF \$32.00/SF/FS
  - » Suite 600: 28,466 SF \$30.75/SF FS
- 6 Story Class 'A' Building
- Floor to Ceiling Glass
- 10' or Higher Minimum Finished Ceiling Height
- Open Ceiling Options