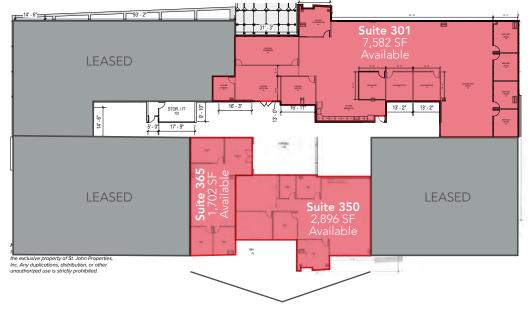

- Parking 5/1,000 Ratio
- Fiber Optic Connectivity
- Adjacent to over 80 Acres of Prime Future Retail and Hospitality Amenities
- Incredible Views

- Available:
  - » **Suite 250:** 3,500-7,503 SF \$29.50/SF/FS
  - » **Suite 301:** 7,582 SF \$29.50/SF/FS
  - » **Suite 350:** 2,896 SF \$34.00/SF/FS
  - » **Suite 365:** 1,702 SF \$36.00/SF/FS
  - > Total of Suites 350 and 365 = 4,598 SF \$32.00/SF/FS
  - » **Suite 460:** 4,230 SF \$32.00/SF/FS
  - » Suite 600: 28,466 SF \$30.75/SF FS
- 6 Story Class 'A' Building
- Floor to Ceiling Glass
- 10' or Higher Minimum Finished Ceiling Height
- Open Ceiling Options

### 3RD FLOOR

CAN BE LEASED
TOGETHER OR SEPARATELY

4TH FLOOR