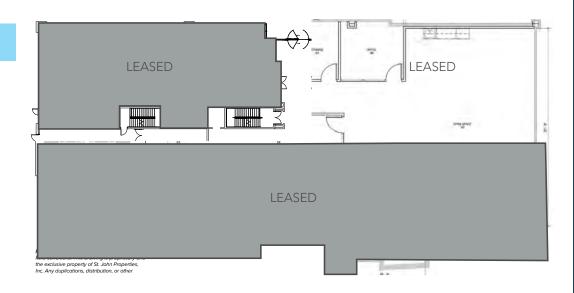

nwide. Located adjacent to the new retail and office developments with easy access to I-15, Valley Grove 1 features the following:

- Parking 5/1,000 Ratio
- Fiber Optic Connectivity
- Adjacent to over 80 Acres of Prime Future Retail and Hospitality Amenities
- Incredible Views

- Available:
  - » **Suite 250:** 3,500-7,503 SF \$29.50/SF/FS
  - » **Suite 301:** 7,582 SF \$29.50/SF/FS
  - » **Suite 350:** 2,896 SF \$34.00/SF/FS
  - » **Suite 365:** 1,702 SF \$36.00/SF/FS
  - > Total of Suites 350 and 365 = 4,598 SF \$32.00/SF/FS
  - » **Suite 460:** 4,230 SF \$32.00/SF/FS
  - » Suite 600: 28,466 SF \$30.75/SF FS
- 6 Story Class 'A' Building
- Floor to Ceiling Glass
- 10' or Higher Minimum Finished Ceiling Height
- Open Ceiling Options

#### FULL SERVICE COMMERCIAL REAL ESTATE

# 1ST FLOOR





## 2ND FLOOR



### **CODY BLACK**

cblack@mwcre.com direct 801.687.0094 *View Profile* 

### **SHAD WEBB**

swebb@mwcre.com direct 435.459.0212 *View Profile* 

#### FULL SERVICE COMMERCIAL REAL ESTATE

### 3RD FLOOR



CAN BE LEASED
TOGETHER OR SEPARATELY



4TH FLOOR



### **CODY BLACK**

cblack@mwcre.com direct 801.687.0094 *View Profile* 

### **SHAD WEBB**

swebb@mwcre.com direct 435.459.0212 *View Profile* 

#### FULL SERVICE COMMERCIAL REAL ESTATE

## **6TH FLOOR**













### **CODY BLACK**

cblack@mwcre.com direct 801.687.0094 *View Profile* 

### **SHAD WEBB**

swebb@mwcre.com direct 435.459.0212 *View Profile* 

FULL SERVICE COMMERCIAL REAL ESTATE







cblack@mwcre.com direct 801.687.0094 *View Profile* 

MOUNTAIN WEST COMMERCIAL REAL ESTATE

## **SHAD WEBB**

swebb