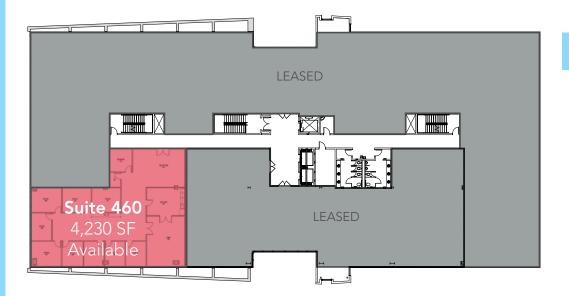

- Parking 5/1,000 Ratio
- Fiber Optic Connectivity
- Adjacent to over 80 Acres of Prime Future Retail and Hospitality Amenities
- Incredible Views

- Available:
  - » **Suite 250:** 3,500-7,503 SF \$29.50/SF/FS
  - » **Suite 301:** 7,582 SF \$29.50/SF/FS
  - » **Suite 350:** 2,896 SF \$34.00/SF/FS
  - » **Suite 365:** 1,702 SF \$36.00/SF/FS
  - > Total of Suites 350 and 365 = 4,598 SF \$32.00/SF/FS
  - » **Suite 460:** 4,230 SF \$32.00/SF/FS
  - » Suite 600: 28,466 SF \$30.75/SF FS
- 6 Story Class 'A' Building
- Floor to Ceiling Glass
- 10' or Higher Minimum Finished Ceiling Height
- Open Ceiling Options

## **6TH FLOOR**