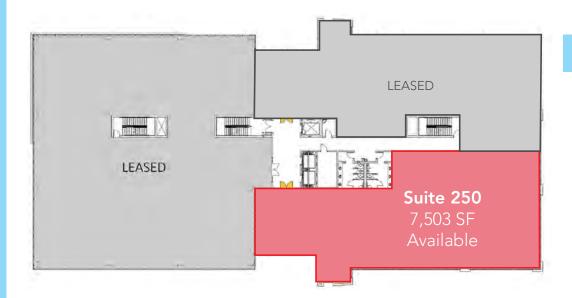

## 2ND FLOOR

- Parking 5/1,000 Ratio
- Fiber Optic Connectivity
- Adjacent to over 80 Acres of Prime Future Retail and Hospitality Amenities
- Incredible Views

- Available:
  - » **Suite 250:** 3,500-7,503 SF \$29.50/SF/FS
  - » **Suite 301:** 7,582 SF \$29.50/SF/FS
  - » **Suite 350:** 2,896 SF \$34.00/SF/FS
  - » **Suite 365:** 1,702 SF \$36.00/SF/FS
  - > Total of Suites 350 and 365 = 4,598 SF \$32.00/SF/FS
  - » **Suite 460:** 4,230 SF \$32.00/SF/FS
  - » Suite 600: 28,466 SF \$30.75/SF FS
- 6 Story Class 'A' Building
- Floor to Ceiling Glass
- 10' or Higher Minimum Finished Ceiling Height
- Open Ceiling Options