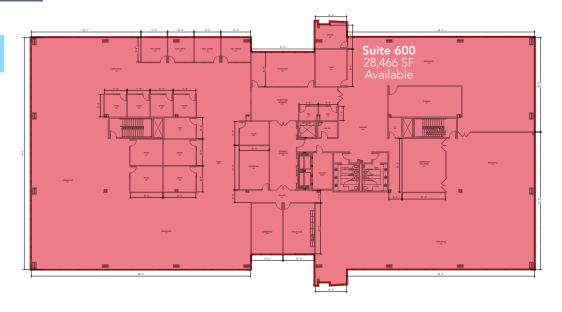

al of Suites 350 and 365 = 4,598 SF \$32.00/SF/FS
  - » **Suite 460:** 4,230 SF \$32.00/SF/FS
  - » Suite 600: 28,466 SF \$30.75/SF FS
- 6 Story Class 'A' Building
- Floor to Ceiling Glass
- 10' or Higher Minimum Finished Ceiling Height
- Open Ceiling Options

#### FULL SERVICE COMMERCIAL REAL ESTATE

# 1ST FLOOR





## 2ND FLOOR



### **CODY BLACK**

cblack@mwcre.com direct 801.687.0094 *View Profile* 

### **SHAD WEBB**

swebb@mwcre.com direct 435.459.0212 *View Profile* 

#### FULL SERVICE COMMERCIAL REAL ESTATE

### 3RD FLOOR



CAN BE LEASED
TOGETHER OR SEPARATELY



4TH FLOOR



### **CODY BLACK**

cblack@mwcre.com direct 801.687.0094 *View Profile* 

### **SHAD WEBB**

swebb@mwcre.com direct 435.459.0212 *View Profile* 

#### FULL SERVICE COMMERCIAL REAL ESTATE

## **6TH FLOOR**













### **CODY BLACK**

cblack@mwcre.com direct 801.687.0094 *View Profile* 

### **SHAD WEBB**

swebb@mwcre.com direct 435.459.0212 *View Profile* 

FULL SERVICE COMMERCIAL REAL ESTATE







cblack@mwcre.com direct 801.687.0094 *View Profile* 

MOUNTAIN WEST COMMERCIAL REAL ESTATE

## **SHAD WEBB**

swebb@mwcre.com direct 435.459.0212 View Profile





#### FULL SERVICE COMMERCIAL REAL ESTATE

This statement with the information it contains is given with the understanding that all negotiations relating to the purchase, renting or leasing of the property described above shall be conducted through this office. The above information while not guaranteed has been secured from sources we believe to be reliable.





cblack@mwcre.com direct 801.687.0094 *View Profile* 

### **SHAD WEBB