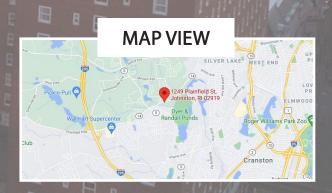

# 1249 PLAINFIELD STREET JOHNSTON - RHODE ISLAND

Asking Price: \$795,000 Plat 2, Lot 19