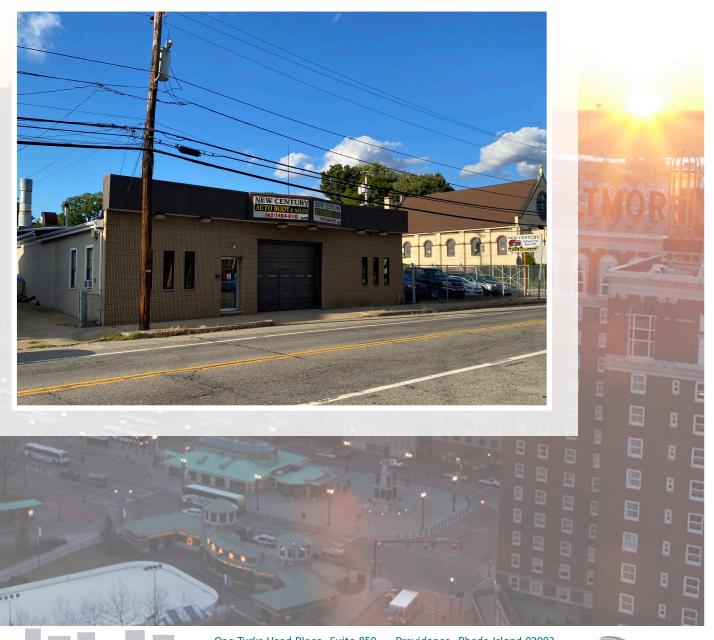

# 1249 PLAINFIELD STREET JOHNSTON - RHODE ISLAND

One Turks Head Place, Suite 850 • Providence, Rhode Island 02903 T: 401.331.9300 • F: 401.331.9306 • www.sreari.com

# 1249 PLAINFIELD STREET JOHNSTON - RHODE ISLAND

Asking Price: \$795,000 Plat 2, Lot 19

#### **PROPERTY DETAILS**

- 4,600± SF Building
- 20,909± SF of Land
- Two (2) Private Offices
- Break Room
- 600± SF Office
- 4,000± SF Warehouse
- 12 FT Ceilings

- Three (3) Drive in Doors
- 12,000 SF Parking Area
- Zoned Business B2
- Less than 5 Minutes to I-295
- Business Also Available For Sale