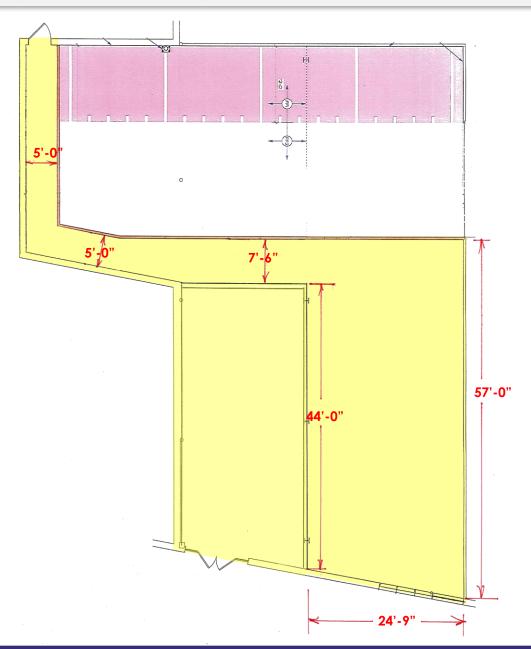

#### **AVAILABLE:**

800 SF  $_{1,450 \text{ SF - } (24'-9'' \text{ x } 57' \text{ irr.})}$  Can be Combined to 2,250 SF