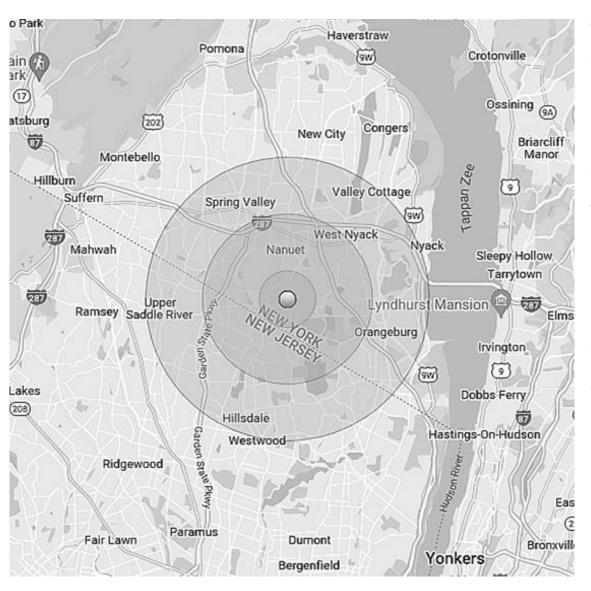

### 800 SF | 1,450 SF | 800 - 2,250 SF AVAILABLE

| 1 Mile Radius            |           |
|--------------------------|-----------|
| 2024 Est. Population     | 11,594    |
| 2024 Est. Avg. HH Income | \$145,470 |
| Households               | 4,237     |
| Total Employees          | 7,969     |
| 3 Mile Radius            |           |
| 2024 Est. Population     | 65,605    |
| 2024 Est. Avg. HH Income | \$157,447 |
| Households               | 22,435    |
| Total Employees          | 40,334    |
| 5 Mile Radius            |           |
| 2024 Est. Population     | 226,804   |
| 2024 Est. Avg. HH Income | \$141,223 |
| Households               | 70,652    |
| Total Employees          | 102,504   |