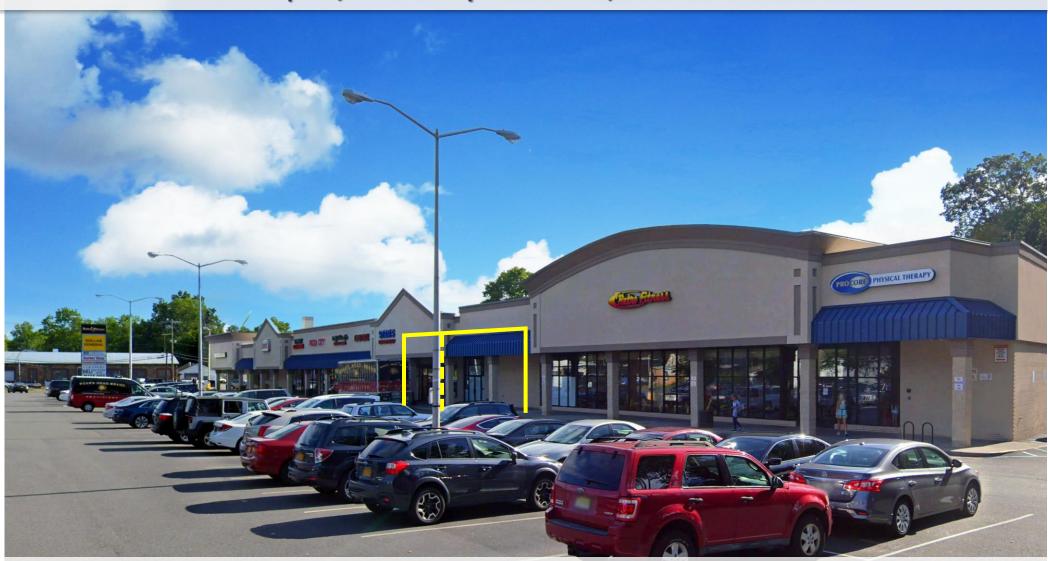

#### **AVAILABLE:**

800 SF  $_{1,450 \text{ SF - } (24'-9'' \text{ x } 57' \text{ irr.})}$  Can be Combined to 2,250 SF

#### JOIN CO-TENANTS:

Retro Fitness, Dollar General (coming soon), Dunkin', Stan's Barber Shop, Pizza City, Luigi O'Grady's Deli & Catering, Good Taste Chinese and Natural Garment Care