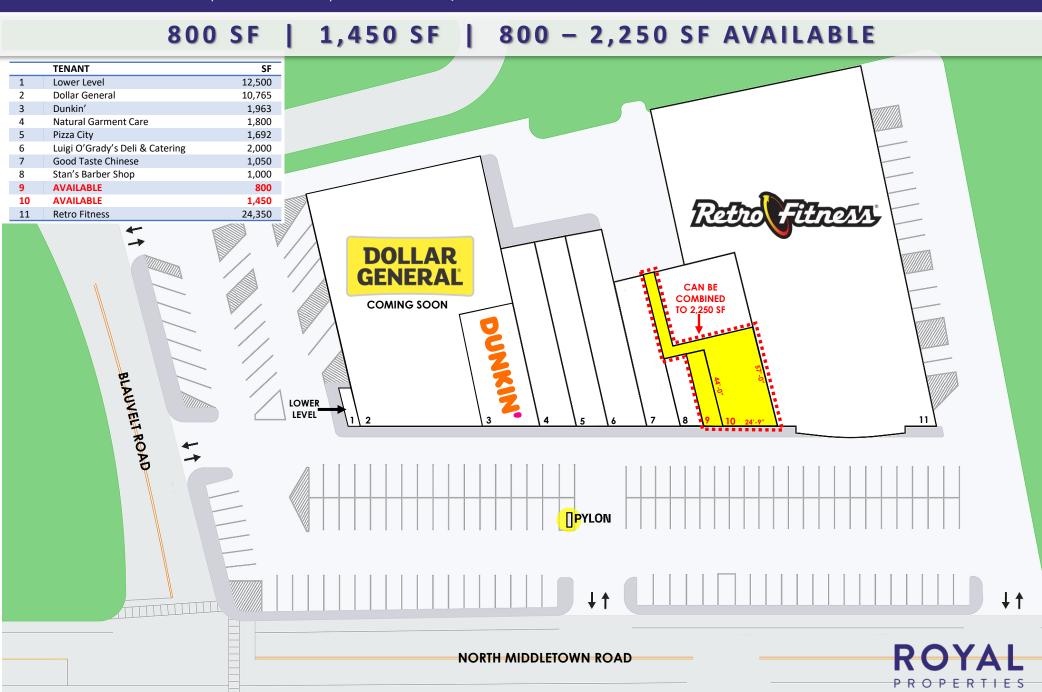

### 800 SF | 1,450 SF | 800 - 2,250 SF AVAILABLE

#### **AVAILABLE:**

800 SF  $_{1,450 \text{ SF - } (24'-9'' \text{ x } 57' \text{ irr.})}$  Can be Combined to 2,250 SF

#### JOIN CO-TENANTS:

Retro Fitness, Dollar General (coming soon), Dunkin', Stan's Barber Shop, Pizza City, Luigi O'Grady's Deli & Catering, Good Taste Chinese and Natural Garment Care