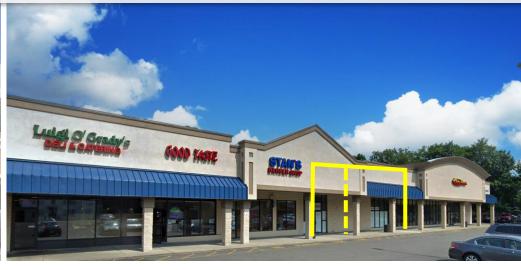

#### **AVAILABLE:**

800 SF  $_{1,450 \text{ SF - } (24'-9'' \text{ x } 57' \text{ irr.})}$  Can be Combined to 2,250 SF

#### JOIN CO-TENANTS:

Retro Fitness, Dollar General (coming soon), Dunkin', Stan's Barber Shop, Pizza City, Luigi O'Grady's Deli & Catering, Good Taste Chinese and Natural Garment Care