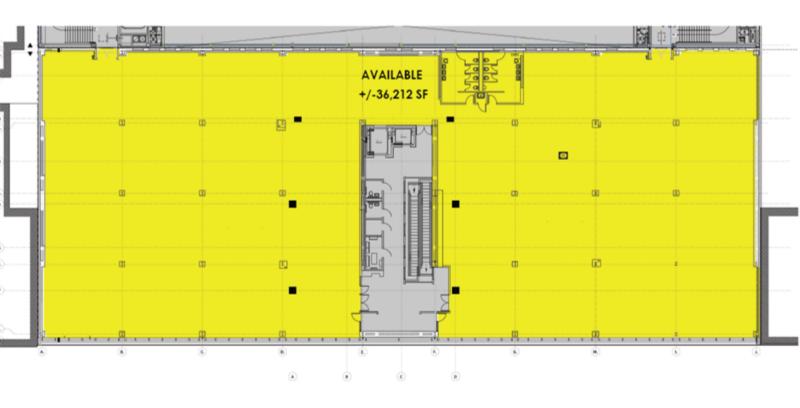

### Area

Entire Third Floor: 36,212 RSF (Will Divide)

Rental Rate Upon Request

Possession December 1, 2024

Term Long Term

### Comments

- Suitable for both office or retail
- Floor serviced by both elevators and escalator
- TI available for qualified tenants
- Leasehold condominium opportunity is possible for non-profits
- Parking in building
- Subway and Metro North Railroad nearby
- 24/7 day access