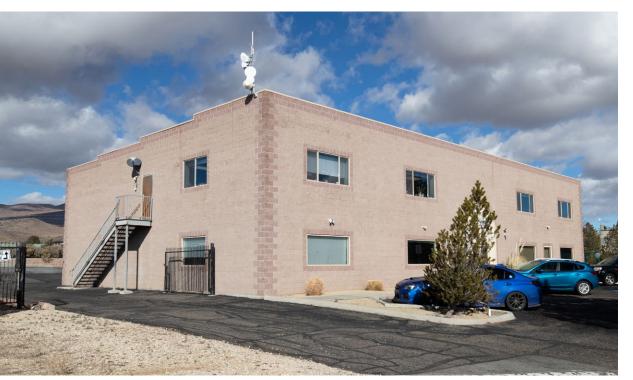

16'
- Two (2) 14'x12' roll-up doors
- Power: 480 Amp, 208V, 3-phase power
- Nine (9) offices, conference room, storage closet, two (2) separate warehouses

- Fenced yard
- Situated on ± 0.70 AC of land
- ± 4,500 SF of office
- ± 4,500 SF of warehouse

### Demographics

|                                  | 1-mile   | 3-mile   | 5-mile   |
|----------------------------------|----------|----------|----------|
| 2024<br>Population               | 1,250    | 21,046   | 54,424   |
| 2024 Average<br>Household Income | \$87,031 | \$81,074 | \$83,700 |
| 2024 Total<br>Households         | 438      | 7,938    | 22,716   |



L O G I C LogicCRE.com | Sale Flyer 01

Aerial









Hotels / Casinos

★ Airports









### Floor Plan | First Floor



## Floor Plan | Second Floor



# Property Photos









# LOGIC Commercial Real Estate Specializing in Brokerage and Receivership Services







Join our email list and connect with us on LinkedIn

The information herein was obtained from sources deemed reliable; however LOGIC Commercial Real Estate makes no guarantees, warranties or representation as to the completeness or accuracy thereof.

For inquiries please reach out to our team.

Michael Keating, SIOR

Partner 775.386.9727 mkeating@logicCRE.com S.0174942 Michael Dorn

Senior Associate 775.453.4436 mdorn@logicCRE.com S.0189635