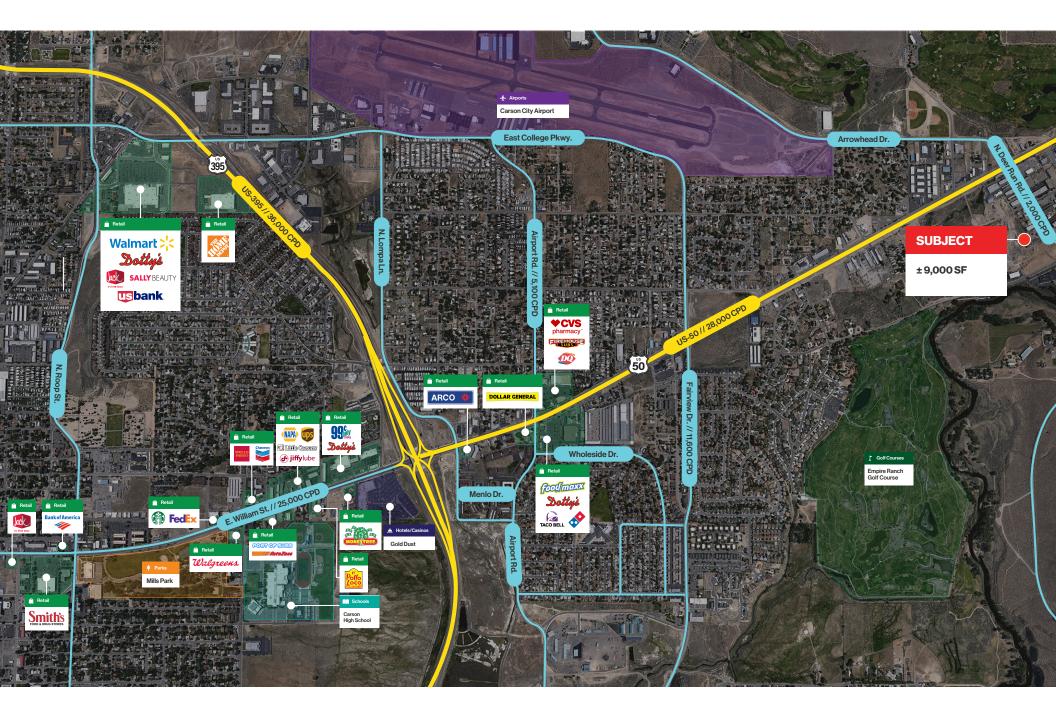

5







### Property Highlights

- Two-story flex building in Carson City
- Clear height: 16'
- Two (2) 14'x12' roll-up doors
- Power: 480 Amp, 208V, 3-phase power
- Nine (9) offices, conference room, storage closet, two (2) separate warehouses

- Fenced yard
- Situated on ± 0.70 AC of land
- ± 4,500 SF of office
- ± 4,500 SF of warehouse

### Demographics

|                                  | 1-mile   | 3-mile   | 5-mile   |
|----------------------------------|----------|----------|----------|
| 2024<br>Population               | 1,250    | 21,046   | 54,424   |
| 2024 Average<br>Household Income | \$87,031 | \$81,074 | \$83,700 |
| 2024 Total<br>Households         | 438      | 7,938    | 22,716   |



L O G I C LogicCRE.com | Sale Flyer 01

Aerial









Hotels / Casinos

★ Airports









### Floor Plan | First Floor



## Floor Plan | Second Floor



# Property Photos









# LOGIC Commercial Real Estate Specializing in Brokerage and Receivership Services







Join our email list and connect with us on LinkedIn

The information herein was obtained from sources deemed reliable; however LOGIC Commercial Real Estate makes no guarantees, warranties or representation as to the completeness or accuracy thereof.

For inquiries please reach out to our team.

Michael Keating, SIOR

Partner 775.386.9727 mkeating@logicCRE.com S.0174942 Michael Dorn

Senior Associate 775.453.4436 mdorn@logicCRE.com S.0189635