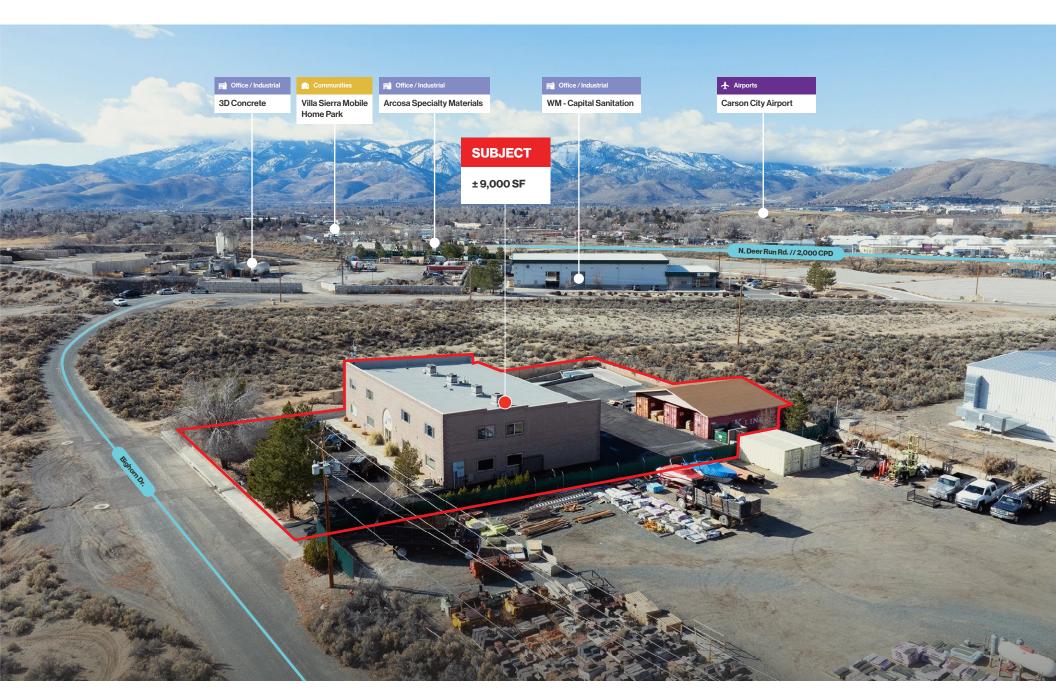

### Property Highlights

- Two-story flex building in Carson City
- Clear height: 16'
- Two (2) 14'x12' roll-up doors
- Power: 480 Amp, 208V, 3-phase power
- Nine (9) offices, conference room, storage closet, two (2) separate warehouses

- Fenced yard
- Situated on ± 0.70 AC of land
- ± 4,500 SF of office
- ± 4,500 SF of warehouse

### Demographics

|                                  | 1-mile   | 3-mile   | 5-mile   |
|----------------------------------|----------|----------|----------|
| 2024<br>Population               | 1,250    | 21,046   | 54,424   |
| 2024 Average<br>Household Income | \$87,031 | \$81,074 | \$83,700 |
| 2024 Total<br>Households         | 438      | 7,938    | 22,716   |



L O G I C LogicCRE.com | Sale Flyer 01

Aerial









Hotels / Casinos

★ Airports









### Floor Plan | First Floor



## Floor Plan | Second Floor



# Property Photos









# LOGIC Commercial Real Estate Specializing in Brokerage and Receivership Services







Join our email list and connect with us on LinkedIn

The information herein was obtained from sources deemed reliable; however LOGIC Commercial Real Estate makes no guarantees, warranties or representation as to the completeness or accuracy thereof.

For inquiries please reach out to our team.

Michael Keating, SIOR

Partner 775.386.9727 mkeating@logicCRE.com S.0174942 Michael Dorn

Senior Associate 775.453.4436 mdorn@logicCRE.com S.0189635