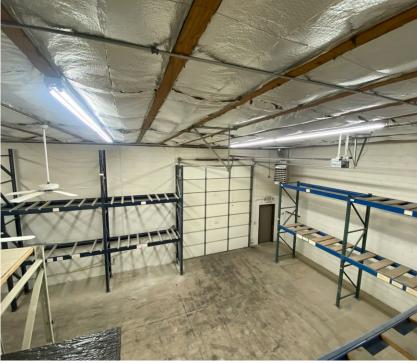

'
- Two (2) 14'x12' roll-up doors
- Power: 480 Amp, 208V, 3-phase power
- Nine (9) offices, conference room, storage closet, two (2) separate warehouses

- Fenced yard
- Situated on ± 0.70 AC of land
- ± 4,500 SF of office
- ± 4,500 SF of warehouse

### Demographics

|                                  | 1-mile   | 3-mile   | 5-mile   |
|----------------------------------|----------|----------|----------|
| 2024<br>Population               | 1,250    | 21,046   | 54,424   |
| 2024 Average<br>Household Income | \$87,031 | \$81,074 | \$83,700 |
| 2024 Total<br>Households         | 438      | 7,938    | 22,716   |



L O G I C LogicCRE.com | Sale Flyer 01

Aerial









Hotels / Casinos

★ Airports









### Floor Plan | First Floor



## Floor Plan | Second Floor



# Property Photos









# LOGIC Commercial Real Estate Specializing in Brokerage and Receivership Services







Join our email list and connect with us on LinkedIn

The information herein was obtained from sources deemed reliable; however LOGIC Commercial Real Estate makes no guarantees, warranties or representation as to the completeness or accuracy thereof.

For inquiries please reach out to our team.

Michael Keating, SIOR

Partner 775.386.9727 mkeating@logicCRE.com S.0174942 Michael Dorn

Senior Associate 775.453.4436 mdorn@logicCRE.com S.0189635