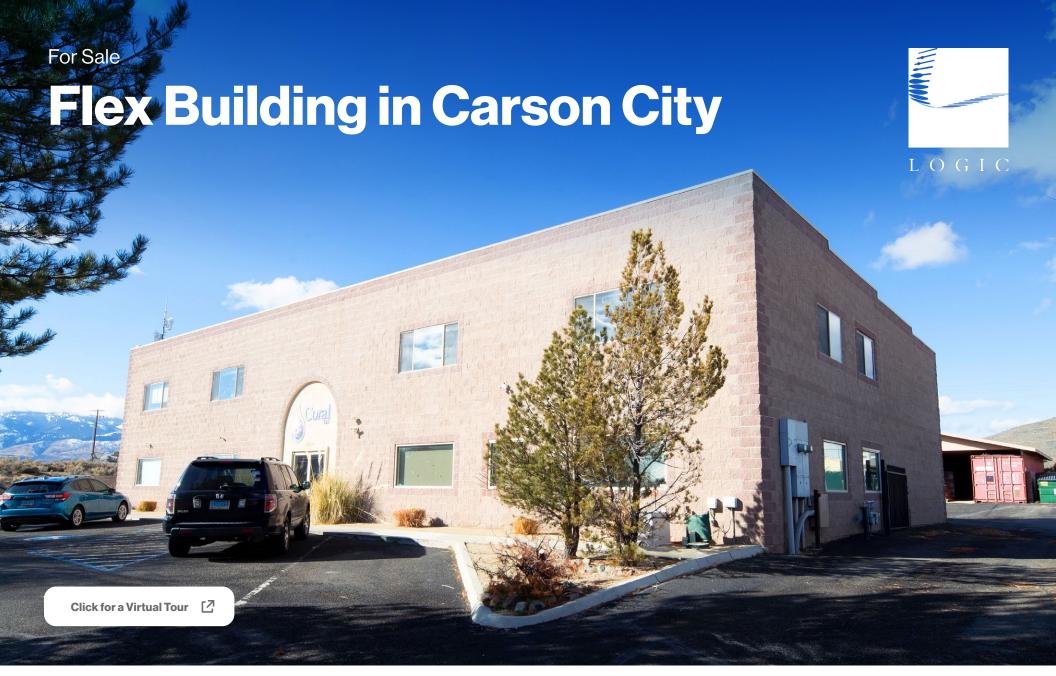

5576 Bighorn Dr. Carson City, NV 89703

### Property Highlights

- Two-story flex building in Carson City
- Clear height: 16'
- Two (2) 14'x12' roll-up doors
- Power: 480 Amp, 208V, 3-phase power
- Nine (9) offices, conference room, storage closet, two (2) separate warehouses

- Fenced yard
- Situated on ± 0.70 AC of land
- ± 4,500 SF of office
- ± 4,500 SF of warehouse