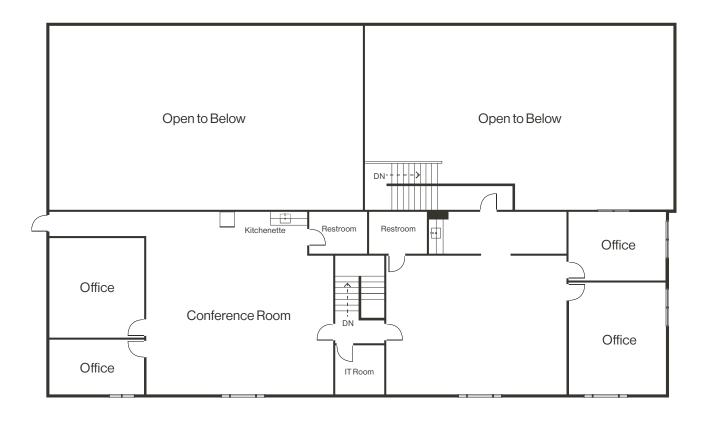

City
- Clear height: 16'
- Two (2) 14'x12' roll-up doors
- Power: 480 Amp, 208V, 3-phase power
- Nine (9) offices, conference room, storage closet, two (2) separate warehouses

- Fenced yard
- Situated on ± 0.70 AC of land
- ± 4,500 SF of office
- ± 4,500 SF of warehouse

### Demographics

|                                  | 1-mile   | 3-mile   | 5-mile   |
|----------------------------------|----------|----------|----------|
| 2024<br>Population               | 1,250    | 21,046   | 54,424   |
| 2024 Average<br>Household Income | \$87,031 | \$81,074 | \$83,700 |
| 2024 Total<br>Households         | 438      | 7,938    | 22,716   |



L O G I C LogicCRE.com | Sale Flyer 01

Aerial









Hotels / Casinos

★ Airports









### Floor Plan | First Floor



## Floor Plan | Second Floor



# Property Photos









# LOGIC Commercial Real Estate Specializing in Brokerage and Receivership Services







Join our email list and connect with us on LinkedIn

The information herein was obtained from sources deemed reliable; however LOGIC Commercial Real Estate makes no guarantees, warranties or representation as to the completeness or accuracy thereof.

For inquiries please reach out to our team.

Michael Keating, SIOR

Partner 775.386.9727 mkeating@logicCRE.com S.0174942 Michael Dorn

Senior Associate 775.453.4436 mdorn@logicCRE.com S.0189635