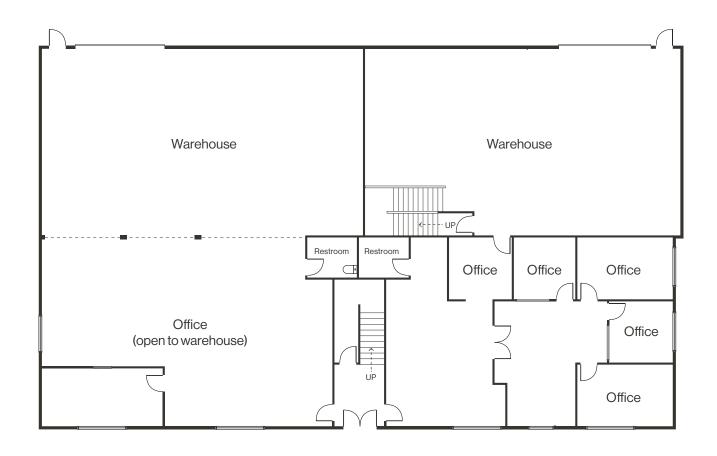

o-story flex building in Carson City
- Clear height: 16'
- Two (2) 14'x12' roll-up doors
- Power: 480 Amp, 208V, 3-phase power
- Nine (9) offices, conference room, storage closet, two (2) separate warehouses

- Fenced yard
- Situated on ± 0.70 AC of land
- ± 4,500 SF of office
- ± 4,500 SF of warehouse

### Demographics

|                                  | 1-mile   | 3-mile   | 5-mile   |
|----------------------------------|----------|----------|----------|
| 2024<br>Population               | 1,250    | 21,046   | 54,424   |
| 2024 Average<br>Household Income | \$87,031 | \$81,074 | \$83,700 |
| 2024 Total<br>Households         | 438      | 7,938    | 22,716   |



L O G I C LogicCRE.com | Sale Flyer 01

Aerial









Hotels / Casinos

★ Airports









### Floor Plan | First Floor



## Floor Plan | Second Floor



# Property Photos









# LOGIC Commercial Real Estate Specializing in Brokerage and Receivership Services







Join our email list and connect with us on LinkedIn

The information herein was obtained from sources deemed reliable; however LOGIC Commercial Real Estate makes no guarantees, warranties or representation as to the completeness or accuracy thereof.

For inquiries please reach out to our team.

Michael Keating, SIOR

Partner 775.386.9727 mkeating@logicCRE.com S.0174942 Michael Dorn

Senior Associate 775.453.4436 mdorn@logicCRE.com S.0189635