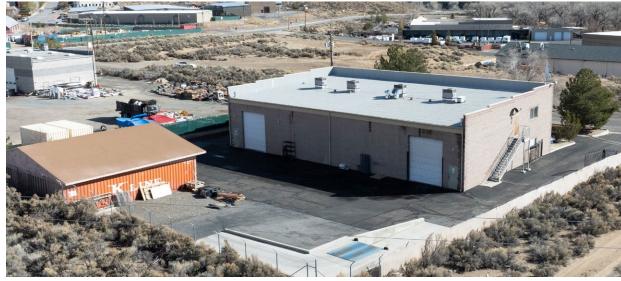

### Property Highlights

- Two-story flex building in Carson City
- Clear height: 16'
- Two (2) 14'x12' roll-up doors
- Power: 480 Amp, 208V, 3-phase power
- Nine (9) offices, conference room, storage closet, two (2) separate warehouses

- Fenced yard
- Situated on ± 0.70 AC of land
- ± 4,500 SF of office
- ± 4,500 SF of warehouse