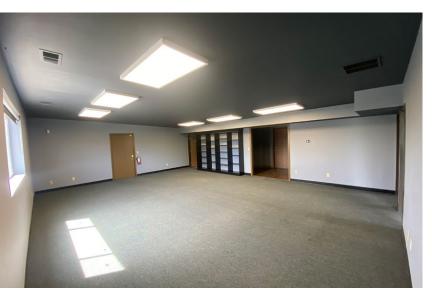

- Two (2) 14'x12' roll-up doors
- Power: 480 Amp, 208V, 3-phase power
- Nine (9) offices, conference room, storage closet, two (2) separate warehouses

- Fenced yard
- Situated on ± 0.70 AC of land
- ± 4,500 SF of office
- ± 4,500 SF of warehouse

### Demographics

|                                  | 1-mile   | 3-mile   | 5-mile   |
|----------------------------------|----------|----------|----------|
| 2024<br>Population               | 1,250    | 21,046   | 54,424   |
| 2024 Average<br>Household Income | \$87,031 | \$81,074 | \$83,700 |
| 2024 Total<br>Households         | 438      | 7,938    | 22,716   |



L O G I C LogicCRE.com | Sale Flyer 01

Aerial









Hotels / Casinos

★ Airports









### Floor Plan | First Floor



## Floor Plan | Second Floor



# Property Photos









# LOGIC Commercial Real Estate Specializing in Brokerage and Receivership Services







Join our email list and connect with us on LinkedIn

The information herein was obtained from sources deemed reliable; however LOGIC Commercial Real Estate makes no guarantees, warranties or representation as to the completeness or accuracy thereof.

For inquiries please reach out to our team.

Michael Keating, SIOR

Partner 775.386.9727 mkeating@logicCRE.com S.0174942 Michael Dorn

Senior Associate 775.453.4436 mdorn@logicCRE.com S.0189635