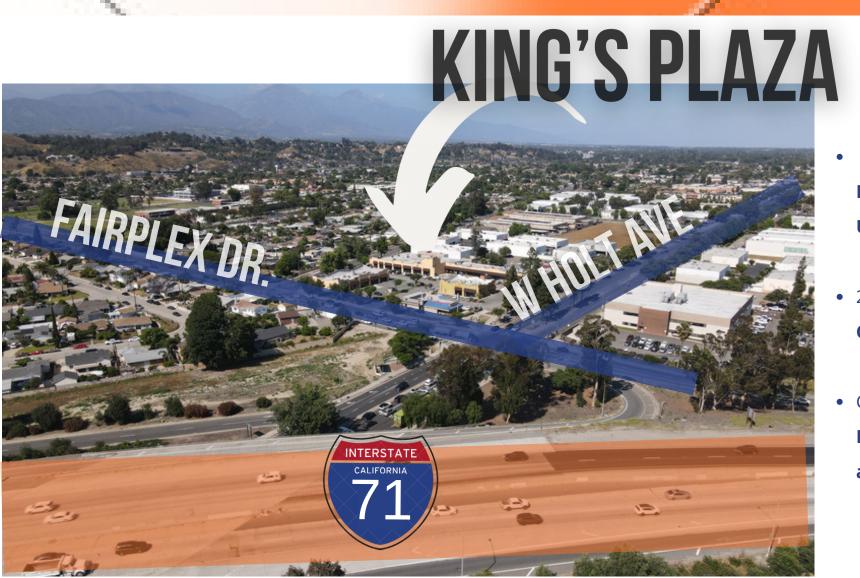

## LOCATION

- 2 Miles from Cal
  Poly Pomona
  University
- 2 Miles from LA
  County Fairgrounds
- Close proximity,
  FWY-71, FWY-57,
  and FWY-10

### **SPACE OPPORTUNITIES**

KING'S PLAZA | 656 - 728 Fairplex Dr. Pomona, CA 91768

SVN | VANGUARD | PAGE 5