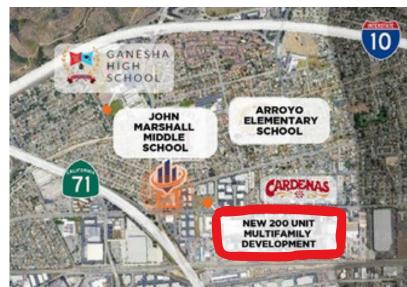

## **DEVELOPMENTS COMING SOON**

### **BEGONIA REAL ESTATE DEVELOPMENT, INC.**

- -200-UNIT
- -4 STORY MULTIPLE-FAMILY
- RESIDENTIAL PROJECT
- 2.87-ACRE SITE
- LOCATED AT 1925 W. HOLT AVENUE

-(APN: 8355-016-017)