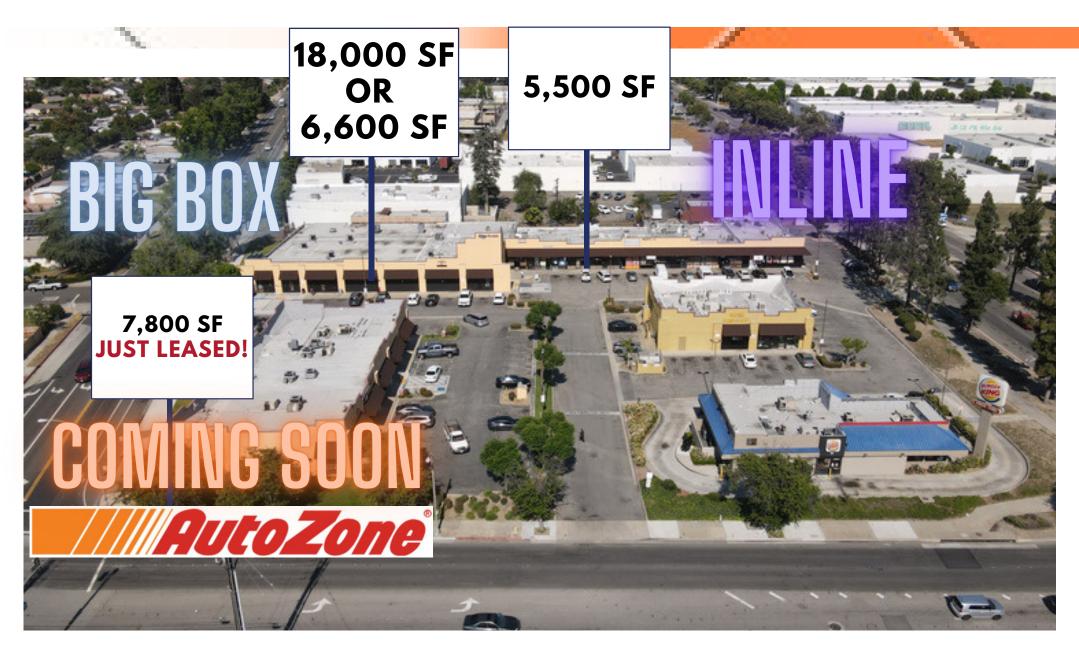

#### **KING'S PLAZA**

- 3.4 AC Shopping Center
- T.I. Packages Available
- Rent \$2.25 + NNN's

Available Space ranges between: 1,000 SF - 18,000 SF Spaces

**Retail Space Opportunities include:** 

- In-Line
- Stand Alone Just Leased!
- Big Box
- New Monument Addition

### **SPACE OPPORTUNITIES**

KING'S PLAZA | 656 - 728 Fairplex Dr. Pomona, CA 91768

SVN | VANGUARD | PAGE 5

### **COMING SOON :**

KING'S PLAZA | 656 - 728 Fairplex Dr. Pomona, CA 91768

SVN | VANGUARD | PAGE 6