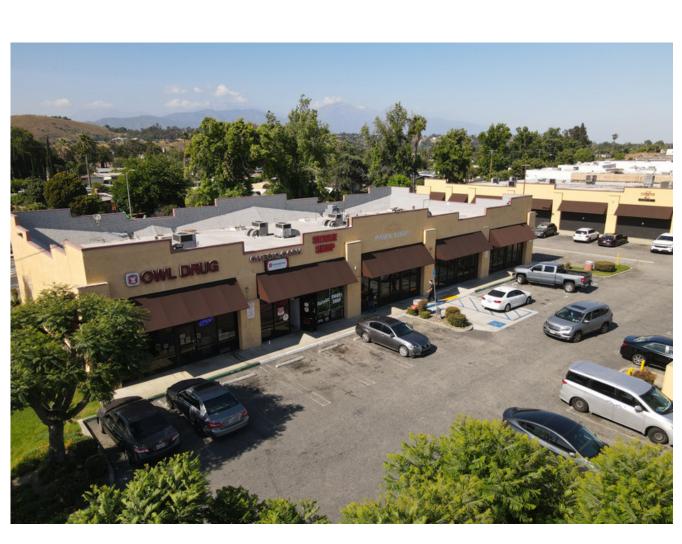

#### **KING'S PLAZA**

- 3.4 AC Shopping Center
- T.I. Packages Available
- Rent \$2.25 + NNN's

Available Space ranges between: 1,000 SF - 18,000 SF Spaces

**Retail Space Opportunities include:** 

- In-Line
- Stand Alone Just Leased!
- Big Box
- New Monument Addition