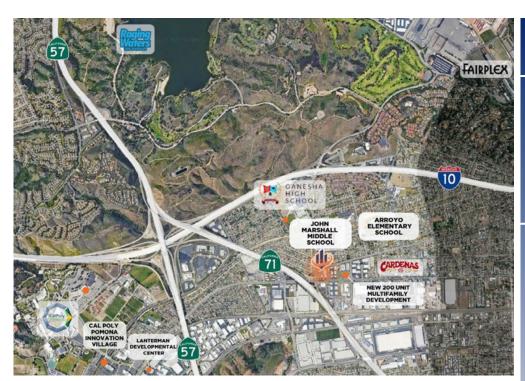

## LOCATION

- 2 Miles from Cal
  Poly Pomona
  University
- 2 Miles from LA
  County Fairgrounds
- Close proximity,
  FWY-71, FWY-57,
  and FWY-10

### **MAP & DEMOGRAPHICS**

| POPULATION             | .25 MILE  | .5 MILE   | 1 MILE    |
|------------------------|-----------|-----------|-----------|
| Total Population       | 1,159     | 4,639     | 17,171    |
| Average Age            | 29.9      | 30.4      | 33.5      |
| HOUSEHOLDS<br>& INCOME | .25 MILE  | .5 MILE   | 1 MILE    |
| Total Households       | 264       | 1,074     | 4,361     |
| # of Persons<br>Per HH | 4.4       | 4.3       | 3.9       |
| Average HH<br>Income   | \$69.331  | \$72,419  | \$73,494  |
| Average House<br>Value | \$402,303 | \$391,943 | \$377,345 |