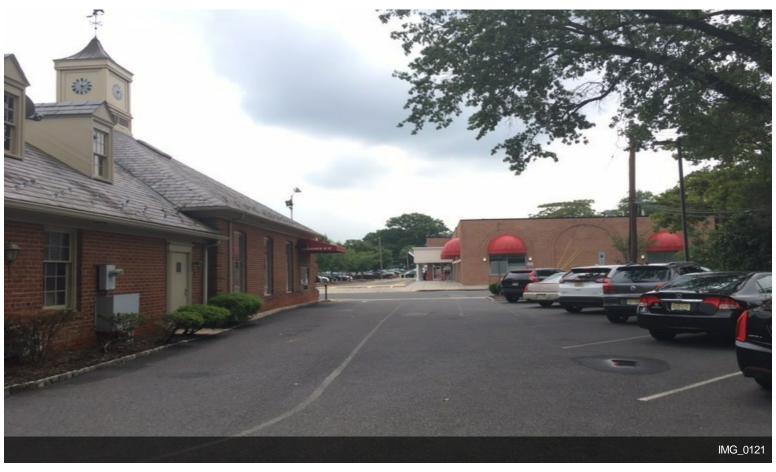

#### 150 Elm St

\$55.00 /SF/YR

Located in the heart of Westfield, New Jersey, a Class C retail bank building with drive-thru and ample onsite parking. Site lies directly across from Trader Joe's and the Bank of America building, being located at 150 Elm Street. The building offers great visibility and excellent ingress/egress. First floor contains 2950 sf; second floor (1450 sf)can be leased separately. Elm Street is a highly trafficked road intersecting with Broad Street. The NJ Train Station is an easy 5 minute walk from the building and within a few miles of the NJ Garden State Parkway and US Route 22. Potential redevelopment Play....

#### 150 Elm St, Westfield, NJ 07090

Located in the heart of Westfield, New Jersey, a Class C retail bank building with drive-thru and ample onsite parking. Site lies directly across from Trader Joe's and the Bank of America building, being located at 150 Elm Street. The building offers great visibility and excellent ingress/egress. First floor contains 2950 sf; second floor (1450 sf)can be leased separately. Elm Street is a highly trafficked road intersecting with Broad Street. The NJ Train Station is an easy 5 minute walk from the building and within a few miles of the NJ Garden State Parkway and US Route 22. Potential redevelopment play.