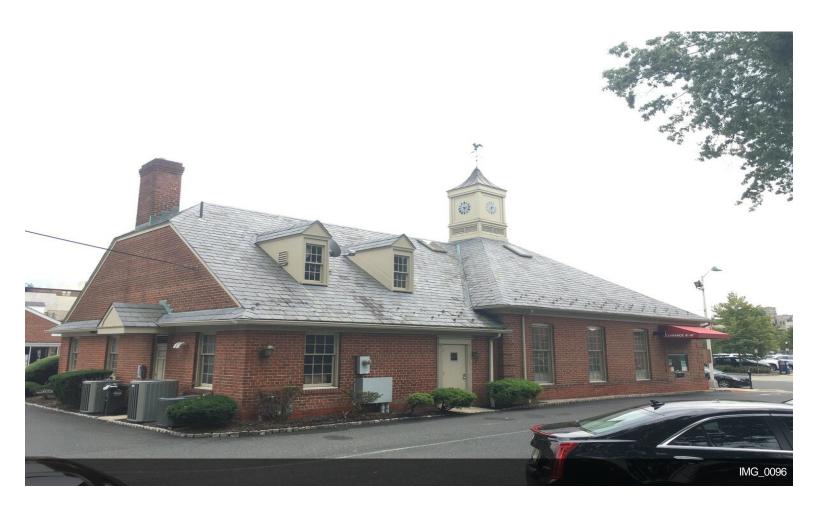

#### 150 Elm St

\$55.00 /SF/YR

Located in the heart of Westfield, New Jersey, a Class C retail bank building with drive-thru and ample onsite parking. Site lies directly across from Trader Joe's and the Bank of America building, being located at 150 Elm Street. The building offers great visibility and excellent ingress/egress. First floor contains 2950 sf; second floor (1450 sf)can be leased separately. Elm Street is a highly trafficked road intersecting with Broad Street. The NJ Train Station is an easy 5 minute walk from the building and within a few miles of the NJ Garden State Parkway and US Route 22. Potential redevelopment Play....

#### 150 Elm St, Westfield, NJ 07090

Located in the heart of Westfield, New Jersey, a Class C retail bank building with drive-thru and ample onsite parking. Site lies directly across from Trader Joe's and the Bank of America building, being located at 150 Elm Street. The building offers great visibility and excellent ingress/egress. First floor contains 2950 sf; second floor (1450 sf)can be leased separately. Elm Street is a highly trafficked road intersecting with Broad Street. The NJ Train Station is an easy 5 minute walk from the building and within a few miles of the NJ Garden State Parkway and US Route 22. Potential redevelopment play.