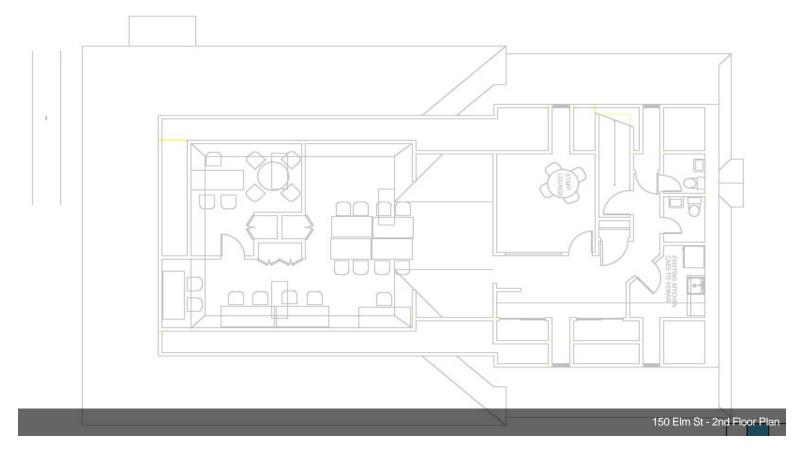

#### 150 Elm St

\$55.00 /SF/YR

Located in the heart of Westfield, New Jersey, a Class C retail bank building with drive-thru and ample onsite parking. Site lies directly across from Trader Joe's and the Bank of America building, being located at 150 Elm Street. The building offers great visibility and excellent ingress/egress. First floor contains 2950 sf; second floor (1450 sf)can be leased separately. Elm Street is a highly trafficked road intersecting with Broad Street. The NJ Train Station is an easy 5 minute walk from the building and within a few miles of the NJ Garden State Parkway and US Route 22. Potential redevelopment Play....

#### 2nd Floor

| Space Available | 4,400 SF          |
|-----------------|-------------------|
| Rental Rate     | \$55.00 /SF/YR    |
| Date Available  | February 01, 2023 |
| Service Type    | Triple Net (NNN)  |
| Space Type      | Relet             |
| Space Use       | Office/Retail     |
| Lease Term      | Negotiable        |
|                 |                   |

#### 150 Elm St, Westfield, NJ 07090

Located in the heart of Westfield, New Jersey, a Class C retail bank building with drive-thru and ample onsite parking. Site lies directly across from Trader Joe's and the Bank of America building, being located at 150 Elm Street. The building offers great visibility and excellent ingress/egress. First floor contains 2950 sf; second floor (1450 sf)can be leased separately. Elm Street is a highly trafficked road intersecting with Broad Street. The NJ Train Station is an easy 5 minute walk from the building and within a few miles of the NJ Garden State Parkway and US Route 22. Potential redevelopment play.