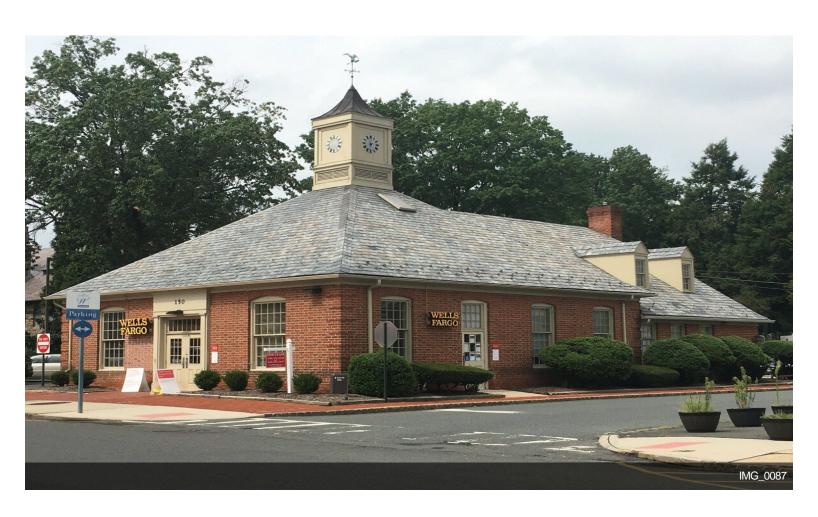

#### 150 Elm St

\$55.00 /SF/YR

Located in the heart of Westfield, New Jersey, a Class C retail bank building with drive-thru and ample onsite parking. Site lies directly across from Trader Joe's and the Bank of America building, being located at 150 Elm Street. The building offers great visibility and excellent ingress/egress. First floor contains 2950 sf; second floor (1450 sf)can be leased separately. Elm Street is a highly trafficked road intersecting with Broad Street. The NJ Train Station is an easy 5 minute walk from the building and within a few miles of the NJ Garden State Parkway and US Route 22. Potential redevelopment Play....

#### 150 Elm St, Westfield, NJ 07090

Located in the heart of Westfield, New Jersey, a Class C retail bank building with drive-thru and ample onsite parking. Site lies directly across from Trader Joe's and the Bank of America building, being located at 150 Elm Street. The building offers great visibility and excellent ingress/egress. First floor contains 2950 sf; second floor (1450 sf)can be leased separately. Elm Street is a highly trafficked road intersecting with Broad Street. The NJ Train Station is an easy 5 minute walk from the building and within a few miles of the NJ Garden State Parkway and US Route 22. Potential redevelopment play.