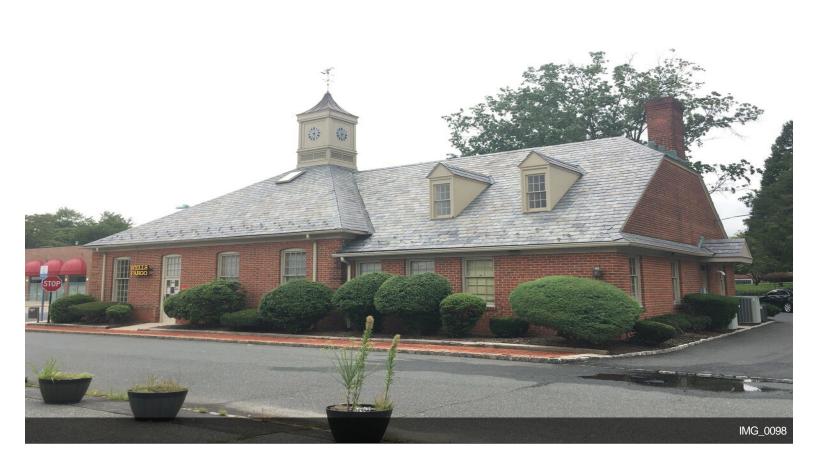

#### 150 Elm St

\$55.00 /SF/YR

Located in the heart of Westfield, New Jersey, a Class C retail bank building with drive-thru and ample onsite parking. Site lies directly across from Trader Joe's and the Bank of America building, being located at 150 Elm Street. The building offers great visibility and excellent ingress/egress. First floor contains 2950 sf; second floor (1450 sf)can be leased separately. Elm Street is a highly trafficked road intersecting with Broad Street. The NJ Train Station is an easy 5 minute walk from the building and within a few miles of the NJ Garden State Parkway and US Route 22. Potential redevelopment Play....

#### 150 Elm St, Westfield, NJ 07090

Located in the heart of Westfield, New Jersey, a Class C retail bank building with drive-thru and ample onsite parking. Site lies directly across from Trader Joe's and the Bank of America building, being located at 150 Elm Street. The building offers great visibility and excellent ingress/egress. First floor contains 2950 sf; second floor (1450 sf)can be leased separately. Elm Street is a highly trafficked road intersecting with Broad Street. The NJ Train Station is an easy 5 minute walk from the building and within a few miles of the NJ Garden State Parkway and US Route 22. Potential redevelopment play.