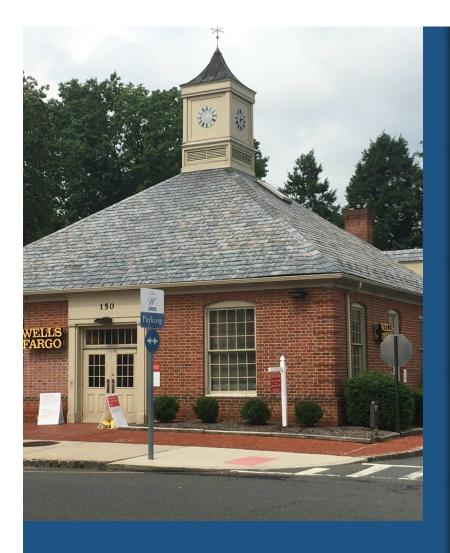

#### 150 Elm St

\$55.00 /SF/YR

Located in the heart of Westfield, New Jersey, a Class C retail bank building with drive-thru and ample onsite parking. Site lies directly across from Trader Joe's and the Bank of America building, being located at 150 Elm Street. The building offers great visibility and excellent ingress/egress. First floor contains 2950 sf; second floor (1450 sf)can be leased separately. Elm Street is a highly trafficked road intersecting with Broad Street. The NJ Train Station is an easy 5 minute walk from the building and within a few miles of the NJ Garden State Parkway and US Route 22. Potential redevelopment Play....

#### 150 Elm St, Westfield, NJ 07090

Located in the heart of Westfield, New Jersey, a Class C retail bank building with drive-thru and ample onsite parking. Site lies directly across from Trader Joe's and the Bank of America building, being located at 150 Elm Street. The building offers great visibility and excellent ingress/egress. First floor contains 2950 sf; second floor (1450 sf)can be leased separately. Elm Street is a highly trafficked road intersecting with Broad Street. The NJ Train Station is an easy 5 minute walk from the building and within a few miles of the NJ Garden State Parkway and US Route 22. Potential redevelopment play.