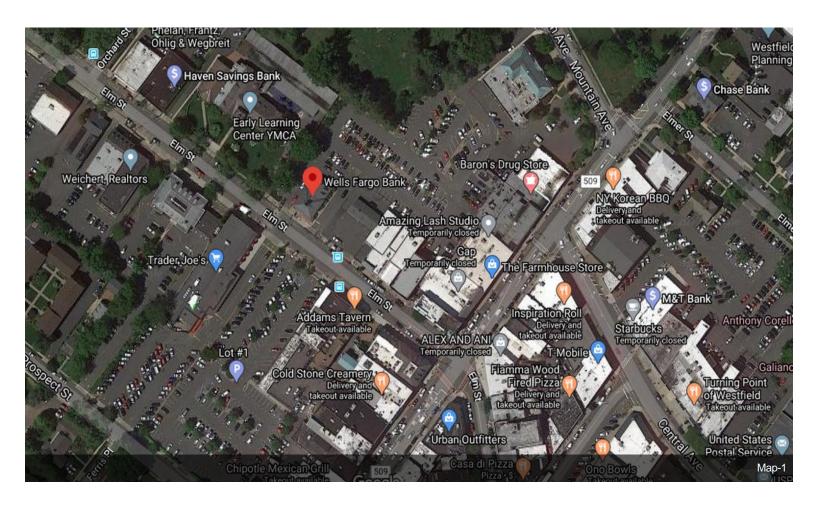

#### 150 Elm St

\$55.00 /SF/YR

Located in the heart of Westfield, New Jersey, a Class C retail bank building with drive-thru and ample onsite parking. Site lies directly across from Trader Joe's and the Bank of America building, being located at 150 Elm Street. The building offers great visibility and excellent ingress/egress. First floor contains 2950 sf; second floor (1450 sf)can be leased separately. Elm Street is a highly trafficked road intersecting with Broad Street. The NJ Train Station is an easy 5 minute walk from the building and within a few miles of the NJ Garden State Parkway and US Route 22. Potential redevelopment Play....

#### 150 Elm St, Westfield, NJ 07090

Located in the heart of Westfield, New Jersey, a Class C retail bank building with drive-thru and ample onsite parking. Site lies directly across from Trader Joe's and the Bank of America building, being located at 150 Elm Street. The building offers great visibility and excellent ingress/egress. First floor contains 2950 sf; second floor (1450 sf)can be leased separately. Elm Street is a highly trafficked road intersecting with Broad Street. The NJ Train Station is an easy 5 minute walk from the building and within a few miles of the NJ Garden State Parkway and US Route 22. Potential redevelopment play.