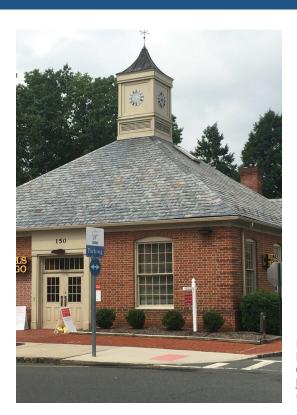

#### 150 Elm St

\$55.00 /SF/YR

Located in the heart of Westfield, New Jersey, a Class C retail bank building with drive-thru and ample onsite parking. Site lies directly across from Trader Joe's and the Bank of America building, being located at 150 Elm Street. The building offers great visibility and excellent ingress/egress. First floor contains 2950 sf; second floor (1450 sf)can be leased separately. Elm Street is a highly trafficked road intersecting with Broad Street. The NJ Train Station is an easy 5 minute walk from the building and within a few miles of the NJ Garden State Parkway and US Route 22. Potential redevelopment Play....

#### 150 Elm St, Westfield, NJ 07090

Located in the heart of Westfield, New Jersey, a Class C retail bank building with drive-thru and ample onsite parking. Site lies directly across from Trader Joe's and the Bank of America building, being located at 150 Elm Street. The building offers great visibility and excellent ingress/egress. First floor contains 2950 sf; second floor (1450 sf)can be leased separately. Elm Street is a highly trafficked road intersecting with Broad Street. The NJ Train Station is an easy 5 minute walk from the building and within a few miles of the NJ Garden State Parkway and US Route 22. Potential redevelopment play.