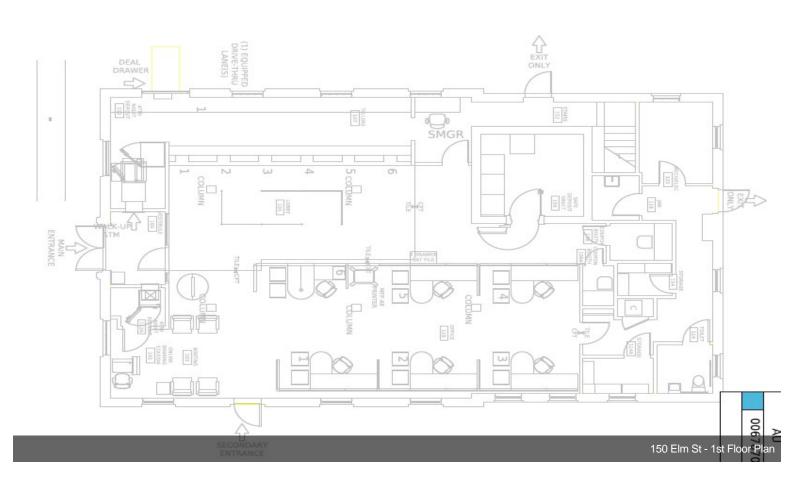

#### 150 Elm St

\$55.00 /SF/YR

Located in the heart of Westfield, New Jersey, a Class C retail bank building with drive-thru and ample onsite parking. Site lies directly across from Trader Joe's and the Bank of America building, being located at 150 Elm Street. The building offers great visibility and excellent ingress/egress. First floor contains 2950 sf; second floor (1450 sf)can be leased separately. Elm Street is a highly trafficked road intersecting with Broad Street. The NJ Train Station is an easy 5 minute walk from the building and within a few miles of the NJ Garden State Parkway and US Route 22. Potential redevelopment Play....

#### 150 Elm St, Westfield, NJ 07090

Located in the heart of Westfield, New Jersey, a Class C retail bank building with drive-thru and ample onsite parking. Site lies directly across from Trader Joe's and the Bank of America building, being located at 150 Elm Street. The building offers great visibility and excellent ingress/egress. First floor contains 2950 sf; second floor (1450 sf)can be leased separately. Elm Street is a highly trafficked road intersecting with Broad Street. The NJ Train Station is an easy 5 minute walk from the building and within a few miles of the NJ Garden State Parkway and US Route 22. Potential redevelopment play.