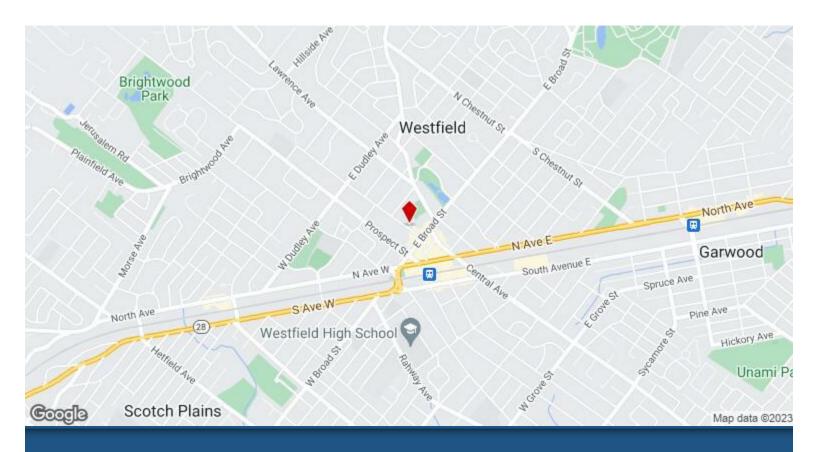

**Heart of Westfield** 

150 Elm St, Westfield, NJ 07090

Karen Canellis LBI, LLC 60 Stirling Rd,Watchung, NJ 07069 kcanellis@lbillc.net (703) 772-3545

| Rental Rate:            | \$55.00 /SF/YR         |
|-------------------------|------------------------|
| Property Type:          | Office                 |
| Property Subtype:       | Medical                |
| Building Class:         | С                      |
| Rentable Building Area: | 4,400 SF               |
| Year Built:             | 1954                   |
| Walk Score ®:           | 97 (Walker's Paradise) |
| Transit Score ®:        | 40 (Some Transit)      |
| Rental Rate Mo:         | \$4.58 /SF/MO          |
|                         |                        |

#### 150 Elm St

\$55.00 /SF/YR

Located in the heart of Westfield, New Jersey, a Class C retail bank building with drive-thru and ample onsite parking. Site lies directly across from Trader Joe's and the Bank of America building, being located at 150 Elm Street. The building offers great visibility and excellent ingress/egress. First floor contains 2950 sf; second floor (1450 sf)can be leased separately. Elm Street is a highly trafficked road intersecting with Broad Street. The NJ Train Station is an easy 5 minute walk from the building and within a few miles of the NJ Garden State Parkway and US Route 22. Potential redevelopment Play....

#### 150 Elm St, Westfield, NJ 07090

Located in the heart of Westfield, New Jersey, a Class C retail bank building with drive-thru and ample onsite parking. Site lies directly across from Trader Joe's and the Bank of America building, being located at 150 Elm Street. The building offers great visibility and excellent ingress/egress. First floor contains 2950 sf; second floor (1450 sf)can be leased separately. Elm Street is a highly trafficked road intersecting with Broad Street. The NJ Train Station is an easy 5 minute walk from the building and within a few miles of the NJ Garden State Parkway and US Route 22. Potential redevelopment play.