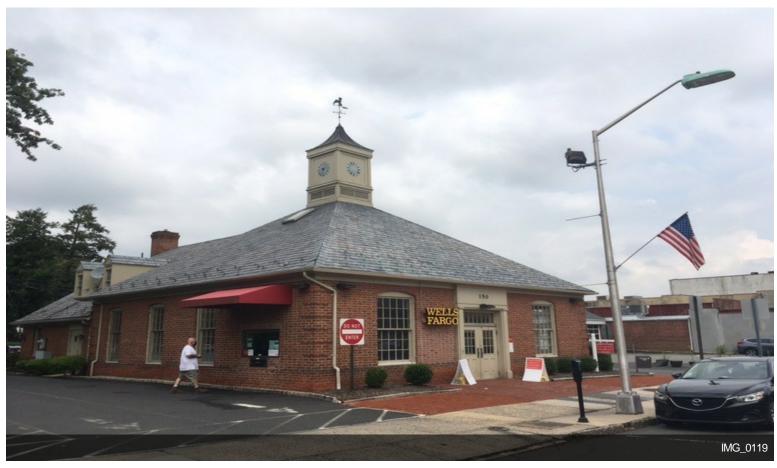

#### 150 Elm St

\$55.00 /SF/YR

Located in the heart of Westfield, New Jersey, a Class C retail bank building with drive-thru and ample onsite parking. Site lies directly across from Trader Joe's and the Bank of America building, being located at 150 Elm Street. The building offers great visibility and excellent ingress/egress. First floor contains 2950 sf; second floor (1450 sf)can be leased separately. Elm Street is a highly trafficked road intersecting with Broad Street. The NJ Train Station is an easy 5 minute walk from the building and within a few miles of the NJ Garden State Parkway and US Route 22. Potential redevelopment Play....

#### 150 Elm St, Westfield, NJ 07090

Located in the heart of Westfield, New Jersey, a Class C retail bank building with drive-thru and ample onsite parking. Site lies directly across from Trader Joe's and the Bank of America building, being located at 150 Elm Street. The building offers great visibility and excellent ingress/egress. First floor contains 2950 sf; second floor (1450 sf)can be leased separately. Elm Street is a highly trafficked road intersecting with Broad Street. The NJ Train Station is an easy 5 minute walk from the building and within a few miles of the NJ Garden State Parkway and US Route 22. Potential redevelopment play.