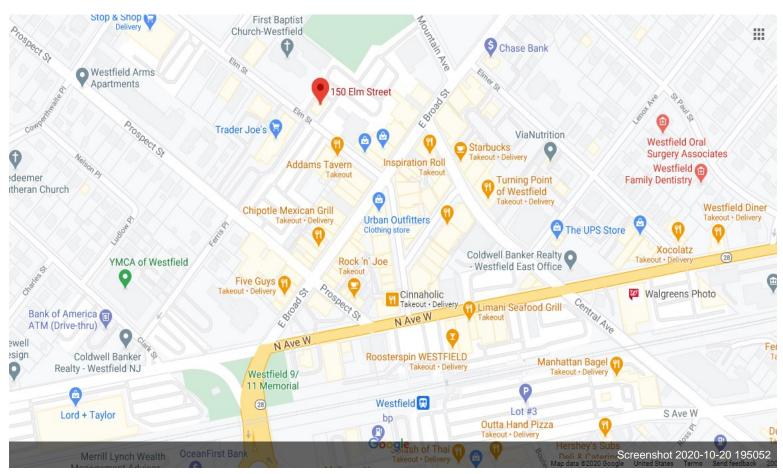

#### 150 Elm St

\$55.00 /SF/YR

Located in the heart of Westfield, New Jersey, a Class C retail bank building with drive-thru and ample onsite parking. Site lies directly across from Trader Joe's and the Bank of America building, being located at 150 Elm Street. The building offers great visibility and excellent ingress/egress. First floor contains 2950 sf; second floor (1450 sf)can be leased separately. Elm Street is a highly trafficked road intersecting with Broad Street. The NJ Train Station is an easy 5 minute walk from the building and within a few miles of the NJ Garden State Parkway and US Route 22. Potential redevelopment Play....

#### 150 Elm St, Westfield, NJ 07090

Located in the heart of Westfield, New Jersey, a Class C retail bank building with drive-thru and ample onsite parking. Site lies directly across from Trader Joe's and the Bank of America building, being located at 150 Elm Street. The building offers great visibility and excellent ingress/egress. First floor contains 2950 sf; second floor (1450 sf)can be leased separately. Elm Street is a highly trafficked road intersecting with Broad Street. The NJ Train Station is an easy 5 minute walk from the building and within a few miles of the NJ Garden State Parkway and US Route 22. Potential redevelopment play.