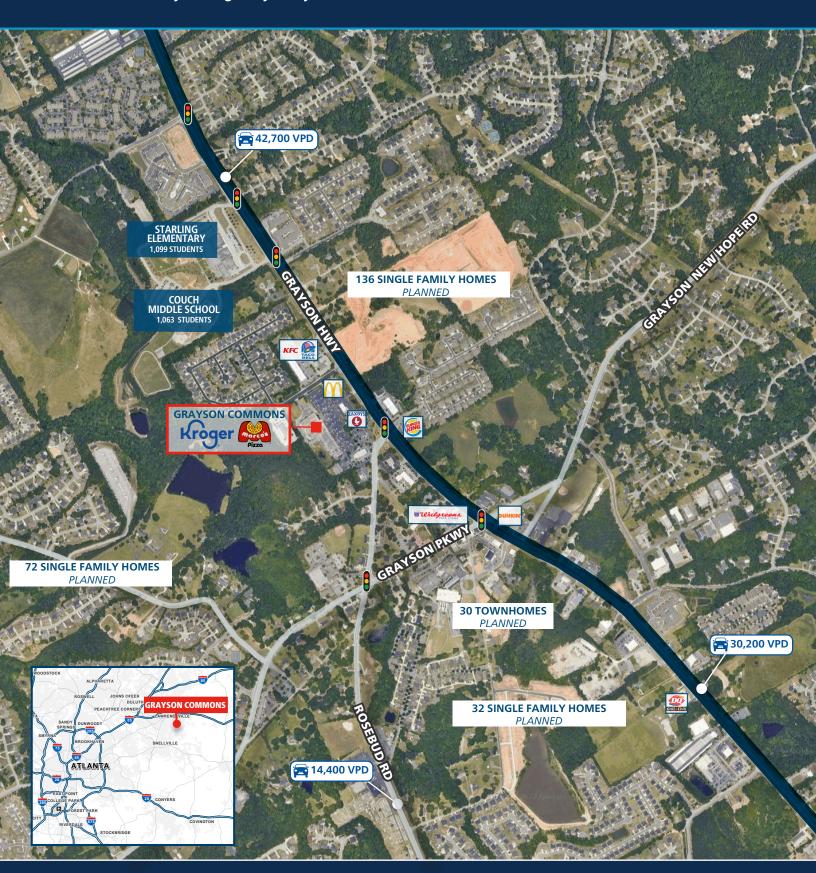

### PROPERTY HIGHLIGHTS

0

- 76,581 SF shopping center anchored by highperforming Kroger grocery store
- Several signalized access points along Grayson Hwy (Hwy 20) and Rosebud Rd
- Opportunity for heightened visibility with monument signage at Grayson Hwy entrance
- Surrounded by high-income households, with over 200 new homes planned adjacent to the center
- More than 3.000 businesses located within 3-mile radius, with a daytime population of over 30,000

### PROPERTY OVERVIEW

Grayson Commons is a popular neighborhood shopping destination for the Grayson community, offering a mix of national and local retailers and restaurants. Grayson is one of the fastest growing areas in the Atlanta Metro area.