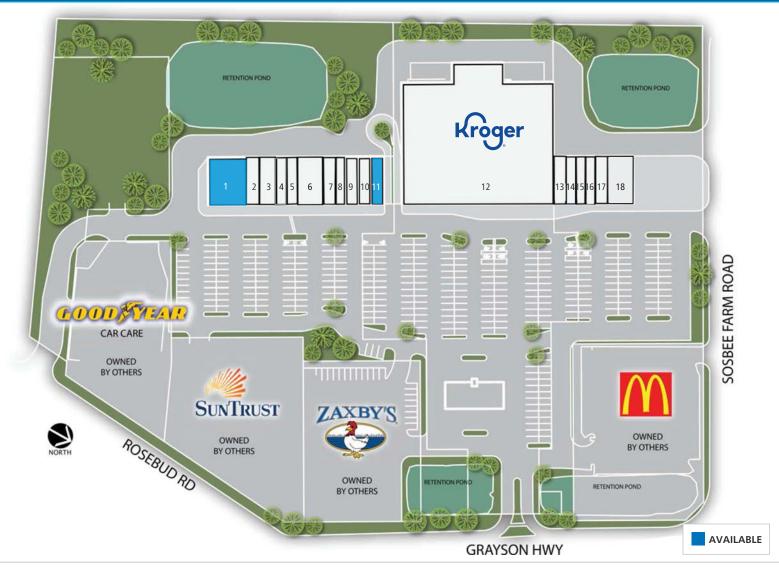

# **GRAYSON COMMONS**

1911 Grayson Highway, Grayson, GA 30017

| STE | TENANT                              | SIZE  |
|-----|-------------------------------------|-------|
| 1   | 2ND GENERATION RESTAURANT AVAILABLE | 4,500 |
| 2   | China Cafe                          | 1,500 |
| 3   | Grayson Cafe                        | 2,000 |
| 4   | Jersey Mike's                       | 1,250 |
| 5   | The UPS Store                       | 1,250 |
| 6   | State Farm                          | 3,000 |
| 7   | Marco's Pizza                       | 1,500 |
| 8   | Nail Network                        | 1,125 |
| 9   | GNC                                 | 1,500 |

| STE | TENANT             | SIZE   |
|-----|--------------------|--------|
| 10  | H & R Block        | 1,500  |
| 11  | AVAILABLE          | 1,500  |
| 12  | Kroger             | 46,581 |
| 13  | Three Dog Bakery   | 3,300  |
| 14  | Unique Threading   | 1,125  |
| 15  | American Deli      | 1,125  |
| 16  | Great Clips        | 1,125  |
| 17  | OneMain Financial  | 1,500  |
| 18  | Wings Sports Grill | 3,000  |