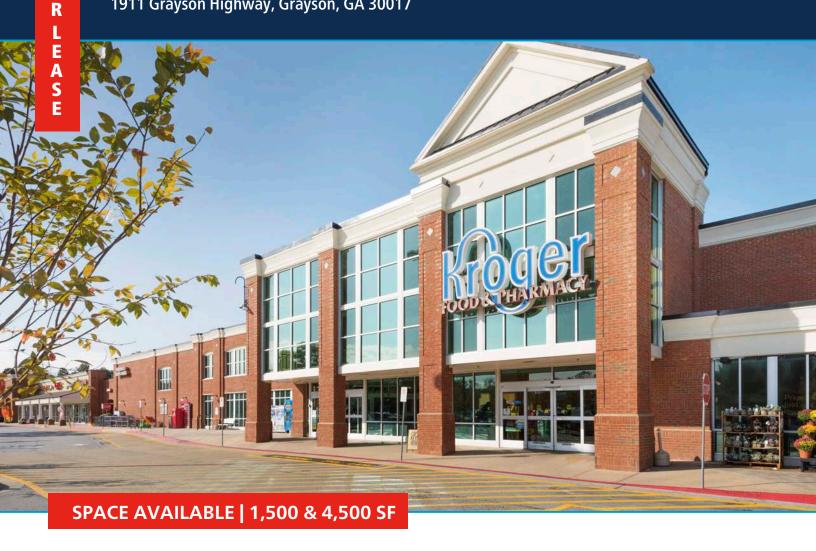

## **GRAYSON COMMONS**

1911 Grayson Highway, Grayson, GA 30017

### PROPERTY HIGHLIGHTS

0

- 76,581 SF shopping center anchored by highperforming Kroger grocery store
- Several signalized access points along Grayson Hwy (Hwy 20) and Rosebud Rd
- Opportunity for heightened visibility with monument signage at Grayson Hwy entrance
- Surrounded by high-income households, with over 200 new homes planned adjacent to the center
- More than 3.000 businesses located within 3-mile radius, with a daytime population of over 30,000

### PROPERTY OVERVIEW

Grayson Commons is a popular neighborhood shopping destination for the Grayson community, offering a mix of national and local retailers and restaurants. Grayson is one of the fastest growing areas in the Atlanta Metro area.