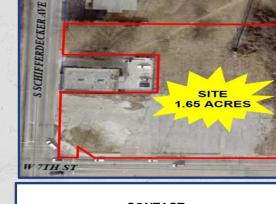

### **GENERAL INFORMATION**

SALE PRICE: \$950,000 LOT SIZE: 1.65 Acres PRICE PER ACRE: \$575,758

### PROPERTY INFORMATION:

High-visibility corner at the stoplighted intersection, near the Wal Mart Supercenter and across from Casey's convenience store.

ADDITIONAL INFORMATION

**CONTACT US** 

**INTERACTIVE MAP** 