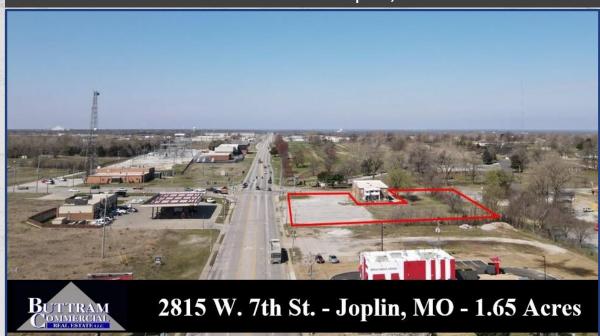

## 2815 W. 7th St. -Joplin, Mo

### **GENERAL INFORMATION**

SALE PRICE: \$950,000 LOT SIZE: 1.65 Acres PRICE PER ACRE: \$575,758

### PROPERTY INFORMATION:

High-visibility corner at the stoplighted intersection, near the Wal Mart Supercenter and across from Casey's convenience store.

ADDITIONAL INFORMATION

**CONTACT US** 

**INTERACTIVE MAP** 