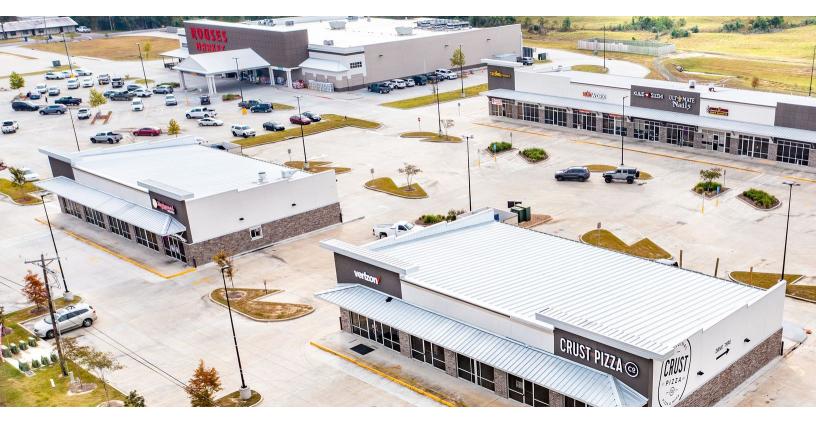

#### **Parkway Village**

1355 Sam Houston Jones Parkway, Moss Bluff, LA 70611

#### PROPERTY DESCRIPTION

- -1.500 SF Available
- -33,600 SF of Retail Shopping Center
- -Anchored by Rouses Grocery Store
- -New Construction
- -Includes \$45,000 TIA

#### LOCATION DESCRIPTION

Parkway Village is the premier shopping destination in Moss Bluff with 1,000 feet of frontage on the major east/west thoroughfare in town. This development is perfect for any food/retail establishment requiring high visibility, high traffic counts, ample parking, and easy ingress and egress.