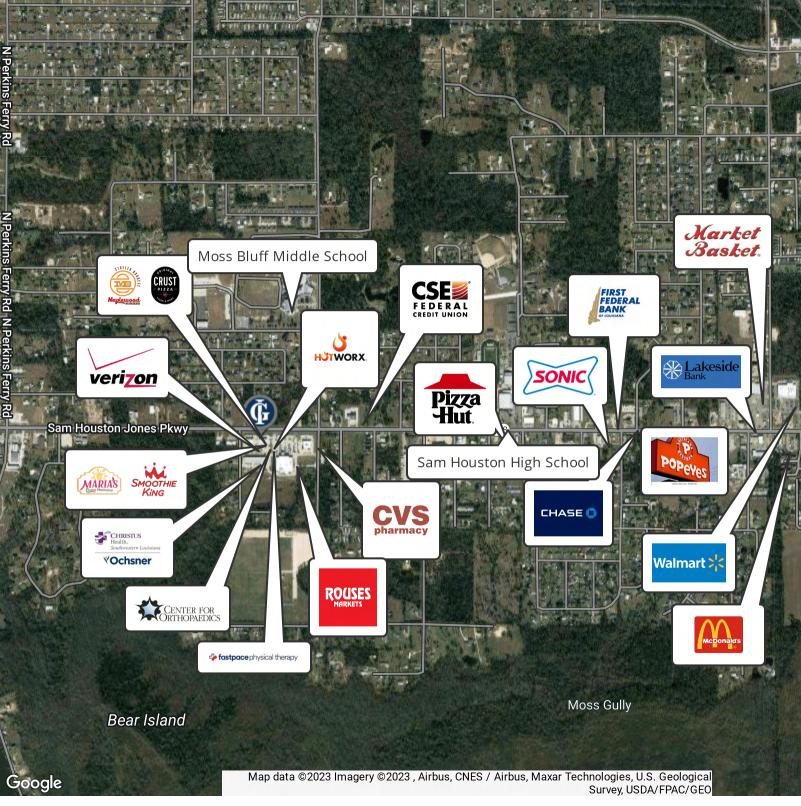

## Parkway Village

1355 Sam Houston Jones Parkway, Moss Bluff, LA 70611

#### LOCATION DESCRIPTION

Parkway Village is the premier shopping destination in Moss Bluff with 1,000 feet of frontage on the major east/west thoroughfare in town. This development is perfect for any food/retail establishment requiring high visibility, high traffic counts, ample parking, and easy ingress and egress.

Southwest Louisiana is one of the fastest growing areas in the country with an estimated \$114 Billion in Capital Investments creating 60,000 jobs in our immediate area. Moss Bluff's vicinity to the majority of these Capital Investments, along with its excellent public school system, makes it the primary market for growth.