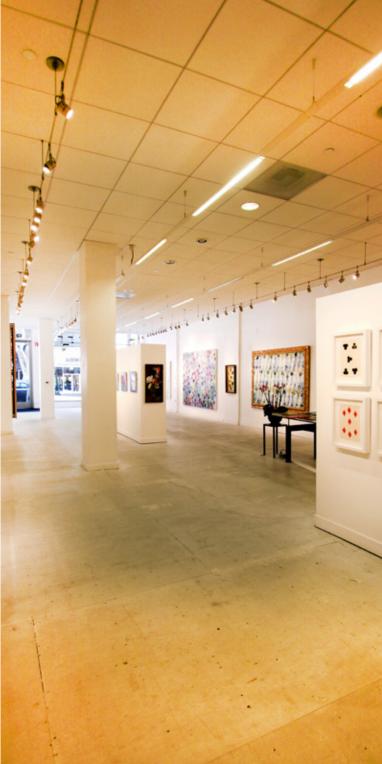

TWO GROUND FLOOR RETAIL SPACES

345 & 353 SUTTER SAN FRANCISCO | CA **345 Sutter Street** offers two ground floor retail spaces consisting of +/- 1,321 and +/- 2,700 square feet with access to a full basement. Each space is highly visible by pedestrian and vehicle traffic, and features a wide storefront, vast windows, and 14' ceilings. The property has undergone a full renovation in recent years including a new elevator with basement access, upgraded electrical service, ADA improvements, and upgraded life safety systems. The retail spaces can be combined with the basement to provide an efficient 2-level space with rear delivery access from Campton Lane, all located in the core of the Union Square shopping district.

- +/- 1,321 SF & 2,700 SF Ground Floor Retail
- Located in the core of San Francisco's Union Square shopping district
- Fully renovated building including ADA, electrical, and life safety upgrades
- Vast display windows
- Wide storefront with excellent visibility
- Strong foot and vehicle traffic
- Elevator access to a full basement
- Rear delivery from Campton Place
- Excellent signage opportunity
- Close to public transportation and hourly/monthly parking