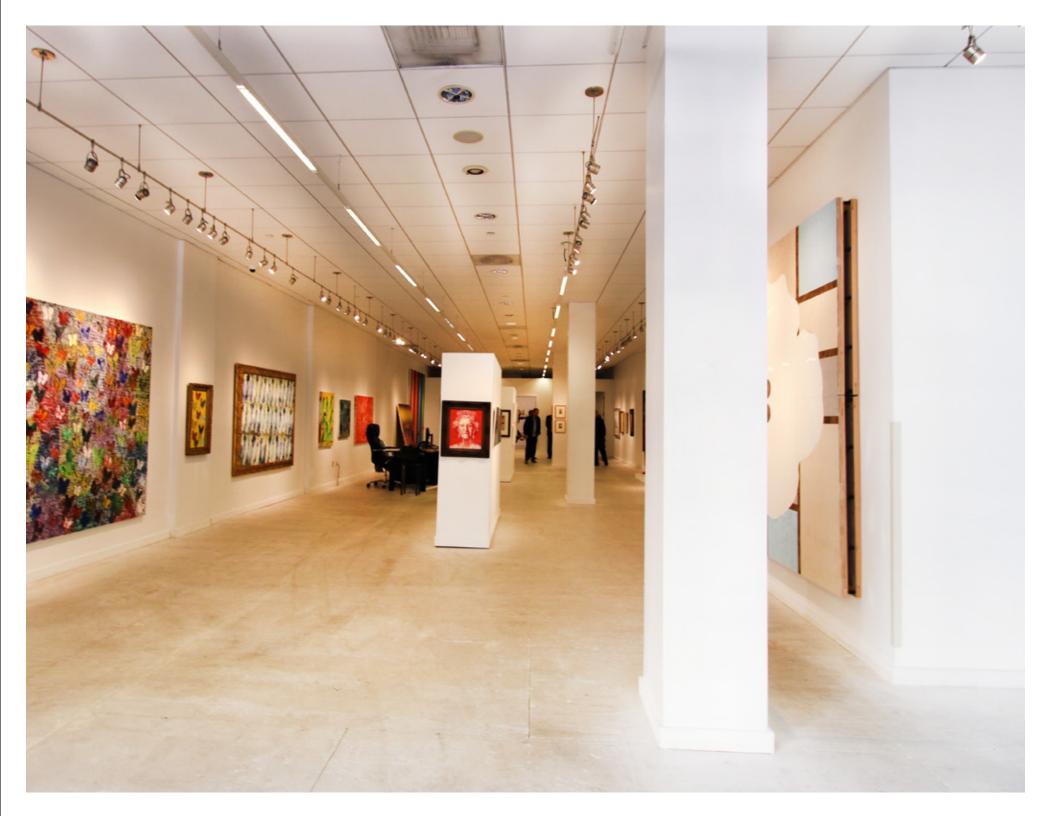

TWO GROUND FLOOR RETAIL SPACES

345 & 353 SUTTER SAN FRANCISCO | CA **345 Sutter Street** offers two ground floor retail spaces consisting of +/- 1,321 and +/- 2,700 square feet with access to a full basement. Each space is highly visible by pedestrian and vehicle traffic, and features a wide storefront, vast windows, and 14' ceilings. The property has undergone a full renovation in recent years including a new elevator with basement access, upgraded electrical service, ADA improvements, and upgraded life safety systems. The retail spaces can be combined with the basement to provide an efficient 2-level space with rear delivery access from Campton Lane, all located in the core of the Union Square shopping district.

- +/- 1,321 SF & 2,700 SF Ground Floor Retail
- Located in the core of San Francisco's Union Square shopping district
- Fully renovated building including ADA, electrical, and life safety upgrades
- Vast display windows
- Wide storefront with excellent visibility
- Strong foot and vehicle traffic
- Elevator access to a full basement
- Rear delivery from Campton Place
- Excellent signage opportunity
- Close to public transportation and hourly/monthly parking