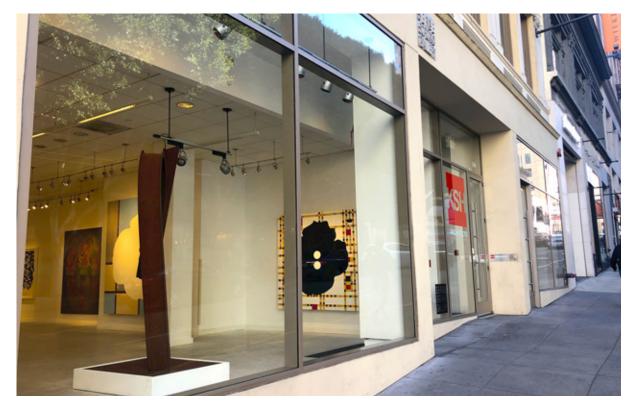

TWO GROUND FLOOR RETAIL SPACES

345 & 353 SUTTER SAN FRANCISCO | CA **345 Sutter Street** offers two ground floor retail spaces consisting of +/- 1,321 and +/- 2,700 square feet with access to a full basement. Each space is highly visible by pedestrian and vehicle traffic, and features a wide storefront, vast windows, and 14' ceilings. The property has undergone a full renovation in recent years including a new elevator with basement access, upgraded electrical service, ADA improvements, and upgraded life safety systems. The retail spaces can be combined with the basement to provide an efficient 2-level space with rear delivery access from Campton Lane, all located in the core of the Union Square shopping district.

- +/- 1,321 SF & 2,700 SF Ground Floor Retail
- Located in the core of San Francisco's Union Square shopping district
- Fully renovated building including ADA, electrical, and life safety upgrades
- Vast display windows
- Wide storefront with excellent visibility
- Strong foot and vehicle traffic
- Elevator access to a full basement
- Rear delivery from Campton Place
- Excellent signage opportunity
- Close to public transportation and hourly/monthly parking