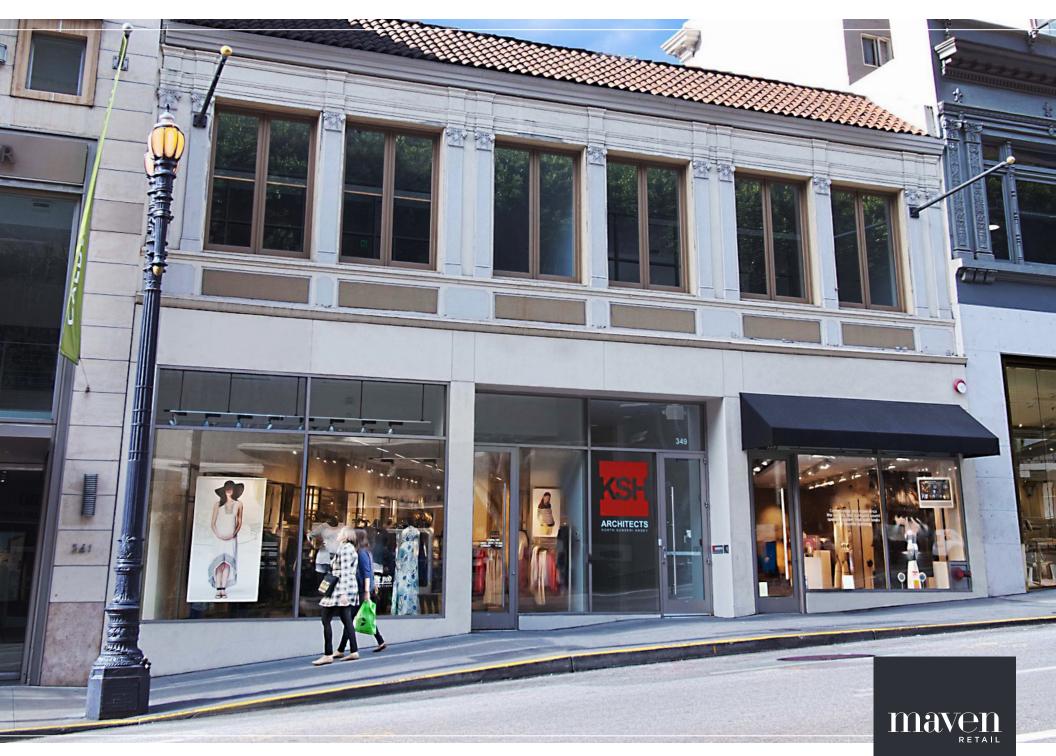

TWO GROUND FLOOR RETAIL SPACES

345 & 353 SUTTER SAN FRANCISCO | CA **345 Sutter Street** offers two ground floor retail spaces consisting of +/- 1,321 and +/- 2,700 square feet with access to a full basement. Each space is highly visible by pedestrian and vehicle traffic, and features a wide storefront, vast windows, and 14' ceilings. The property has undergone a full renovation in recent years including a new elevator with basement access, upgraded electrical service, ADA improvements, and upgraded life safety systems. The retail spaces can be combined with the basement to provide an efficient 2-level space with rear delivery access from Campton Lane, all located in the core of the Union Square shopping district.

- +/- 1,321 SF & 2,700 SF Ground Floor Retail
- Located in the core of San Francisco's Union Square shopping district
- Fully renovated building including ADA, electrical, and life safety upgrades
- Vast display windows
- Wide storefront with excellent visibility
- Strong foot and vehicle traffic
- Elevator access to a full basement
- Rear delivery from Campton Place
- Excellent signage opportunity
- Close to public transportation and hourly/monthly parking