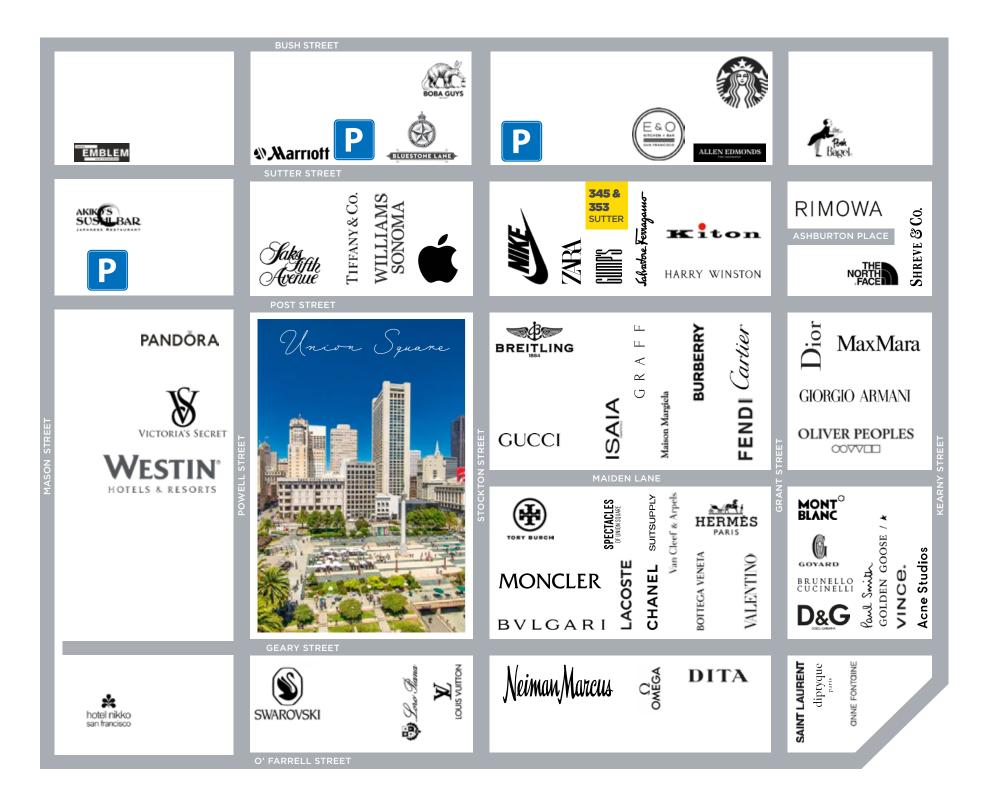

## Union Square

345 & 353 Sutter is located on a bustling block in San Francisco's historic Union Square. The building is located on a street filled with trending shops and unique boutiques, many of them longtime destinations for Bay Area shoppers and tourists. This retail space also enjoys the proximity to major touristic landmarks such as the Powell St. Cable Car, Chinatown, and Union Square, as well as a multitude of nearby hotels and boarding accommodations. Several parking garages and public transportation are located nearby.

RIMOWA

**COLE HAAN** 

ALLAN EDMONDS

BEACON GRAND

DIOR

**SHREVE & CO** 

СНОТТО МАТТЕ

APPLE