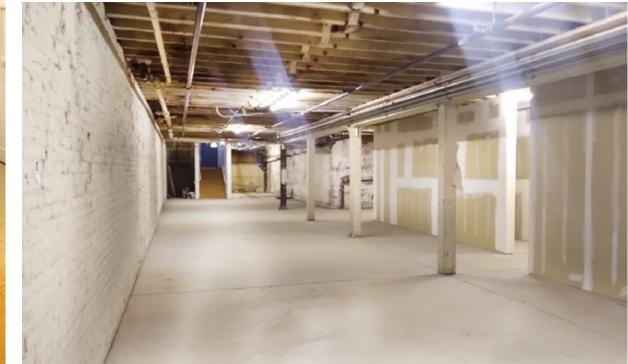

TWO GROUND FLOOR RETAIL SPACES

345 & 353 SUTTER SAN FRANCISCO | CA **345 Sutter Street** offers two ground floor retail spaces consisting of +/- 1,321 and +/- 2,700 square feet with access to a full basement. Each space is highly visible by pedestrian and vehicle traffic, and features a wide storefront, vast windows, and 14' ceilings. The property has undergone a full renovation in recent years including a new elevator with basement access, upgraded electrical service, ADA improvements, and upgraded life safety systems. The retail spaces can be combined with the basement to provide an efficient 2-level space with rear delivery access from Campton Lane, all located in the core of the Union Square shopping district.

## GROUND FLOOR RETAIL

Compton Place

Sutter Street

BASEMENT LEVEL