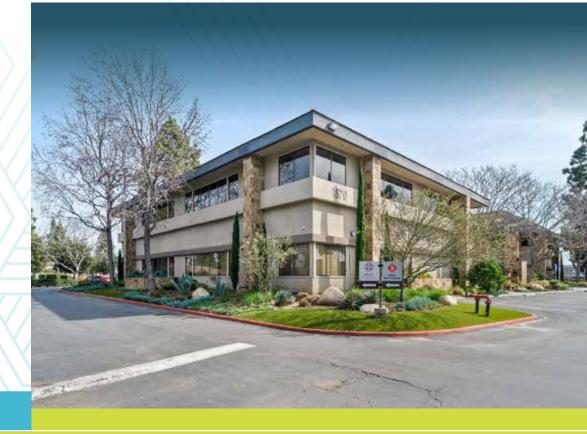

# **PROPERTY** OVERVIEW

1570 Brookhollow is a 38,316 square foot Mixed Use Medical Office Building located in Santa Ana right off the 55 Freeway. The two-story free-standing building boasts recently renovated lobbies, interior, and exterior common areas, and has 340 linear feet of visibility on the 55 freeway.

# **BUILDING OVERVIEW**

**BUILDING SIZE:** 

±38.316 SF

±19,658 SF ±18,658 SF