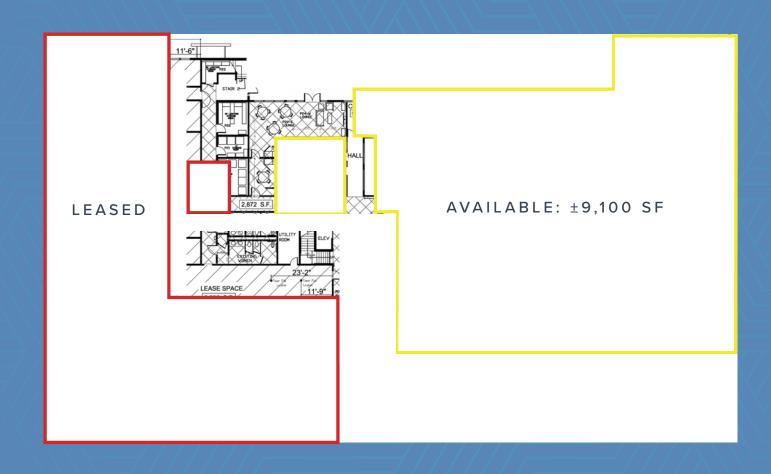

# FLOOR PLAN

FIRST FLOOR

#### **FEATURES**

- > Offered for Lease or Sale
- 8k square feet of shell space on the ground floor ready for any user or tenant to occupy
- Additional second floor space for clinical or office uses up to 15k square feet
- > Elevator served

# **BUILDING OVERVIEW**

**BUILDING SIZE:** 

±38.316 SF

±19,658 SF ±18,658 SF