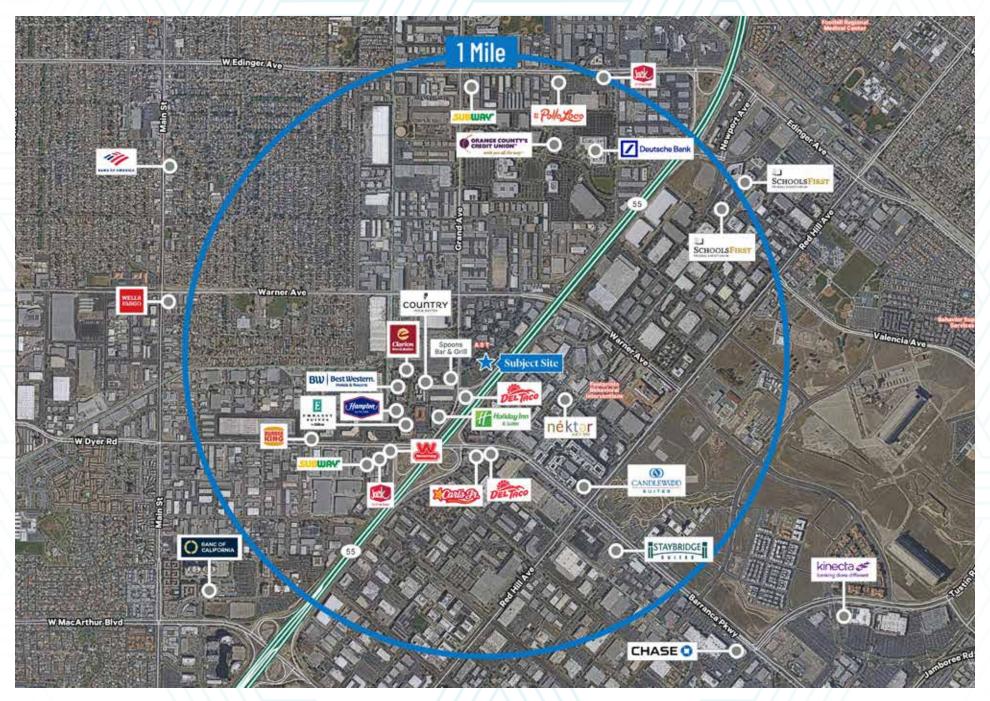

- > Offered for Lease or Sale
- 8k square feet of shell space on the ground floor ready for any user or tenant to occupy
- Additional second floor space for clinical or office uses up to 15k square feet
- > Elevator served

- High ceilings: Approximately 12+ Feet
- Freeway visible location within the heart of Orange County and the Airport area seen by over 250k cars daily
- > High visibility signage facing the 55 Freeway
- Easy access to the 55 and 405 freeways and 73 Toll Road
- > Ample Free-Surface Parking
- Located centrally to Orange County Global Medical Center, Fountain Valley Medical Center, and Hoag Hospital











# **BUILDING OVERVIEW**



**BUILDING SIZE:** 

±38.316 SF

±19,658 SF ±18,658 SF

# FLOOR PLAN

FIRST FLOOR



# FLOOR PLAN

SECOND FLOOR



## **AMENITIES** MAP



### AREA DEMOGRAPHICS

#### 2023 POPULATION - CURRENT YEAR ESTIMATE

3 Mile246,6775 Miles648,8787 Miles1,132,411

#### 2023 AVERAGE HOUSEHOLD INCOME

**3 Miles** \$117,459 **5 Miles** \$130,494 **7 Miles** \$140,167

#### 2023 DAYTIME POPULATION

3 Miles 355,8835 Miles 792,4337 Miles 1,252,747

#### 2023 MEDIAN AGE

| 3 Miles | 32.2 |
|---------|------|
| 5 Miles | 33.5 |
| 7 Miles | 34.8 |

#### 2023 POPULATION

| 3 Miles | 246,677   |
|---------|-----------|
| 5 Miles | 648,878   |
| 7 Miles | 1,132,411 |

#### 2023 HOUSEHOLDS - CURRENT YEAR ESTIMATE

| 3 Miles | 75,657  |
|---------|---------|
| 5 Miles | 201,847 |
| 7 Miles | 361,968 |



# FOR SALE OR LEASE **BROOKHOLLOW MEDICAL** 1570 BROOKHOLLOW DRIVE, SANTA ANA, CA 92705

#### INVESTMENT CONTACTS

#### JOHN SCRUGGS

First Vice Pr