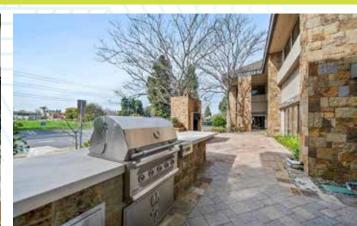

# **PROPERTY** OVERVIEW

1570 Brookhollow is a 38,316 square foot Mixed Use Medical Office Building located in Santa Ana right off the 55 Freeway. The two-story free-standing building boasts recently renovated lobbies, interior, and exterior common areas, and has 340 linear feet of visibility on the 55 freeway.

- High ceilings: Approximately 12+ Feet
- Freeway visible location within the heart of Orange County and the Airport area seen by over 250k cars daily
- > High visibility signage facing the 55 Freeway
- Easy access to the 55 and 405 freeways and 73 Toll Road
- > Ample Free-Surface Parking
- Located centrally to Orange County Global Medical Center, Fountain Valley Medical Center, and Hoag Hospital