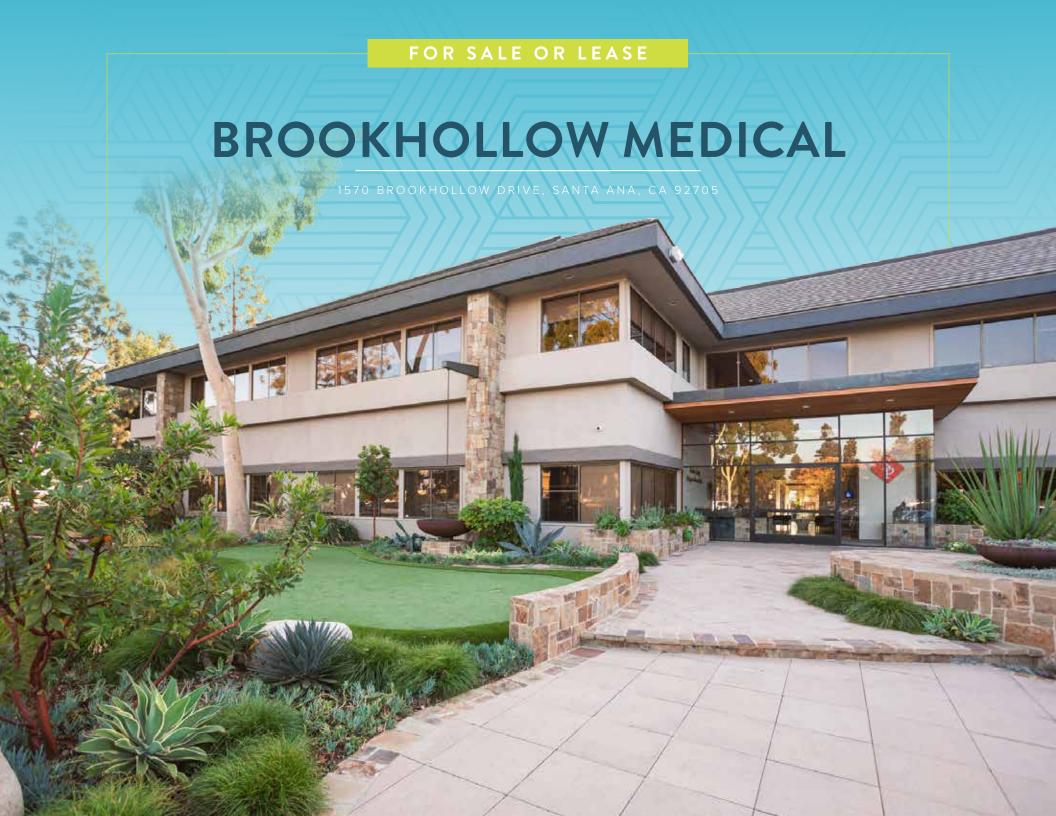

# **PROPERTY** OVERVIEW

1570 Brookhollow is a 38,316 square foot Mixed Use Medical Office Building located in Santa Ana right off the 55 Freeway. The two-story free-standing building boasts recently renovated lobbies, interior, and exterior common areas, and has 340 linear feet of visibility on the 55 freeway.

# FOR SALE OR LEASE **BROOKHOLLOW MEDICAL** 1570 BROOKHOLLOW DRIVE, SANTA ANA, CA 92705