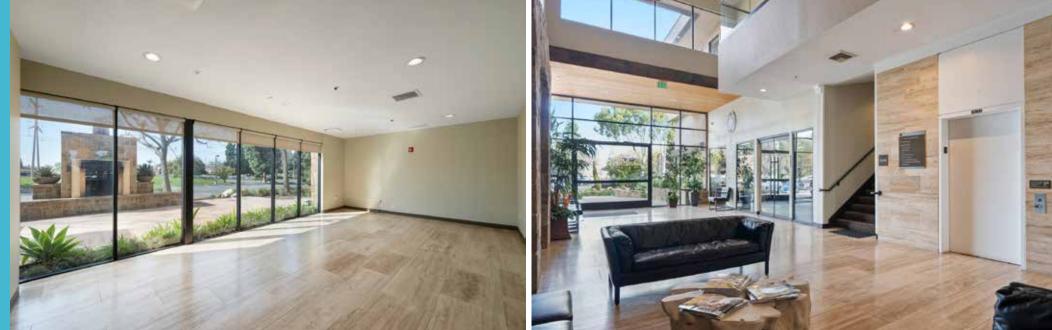

# **PROPERTY** OVERVIEW

1570 Brookhollow is a 38,316 square foot Mixed Use Medical Office Building located in Santa Ana right off the 55 Freeway. The two-story free-standing building boasts recently renovated lobbies, interior, and exterior common areas, and has 340 linear feet of visibility on the 55 freeway.