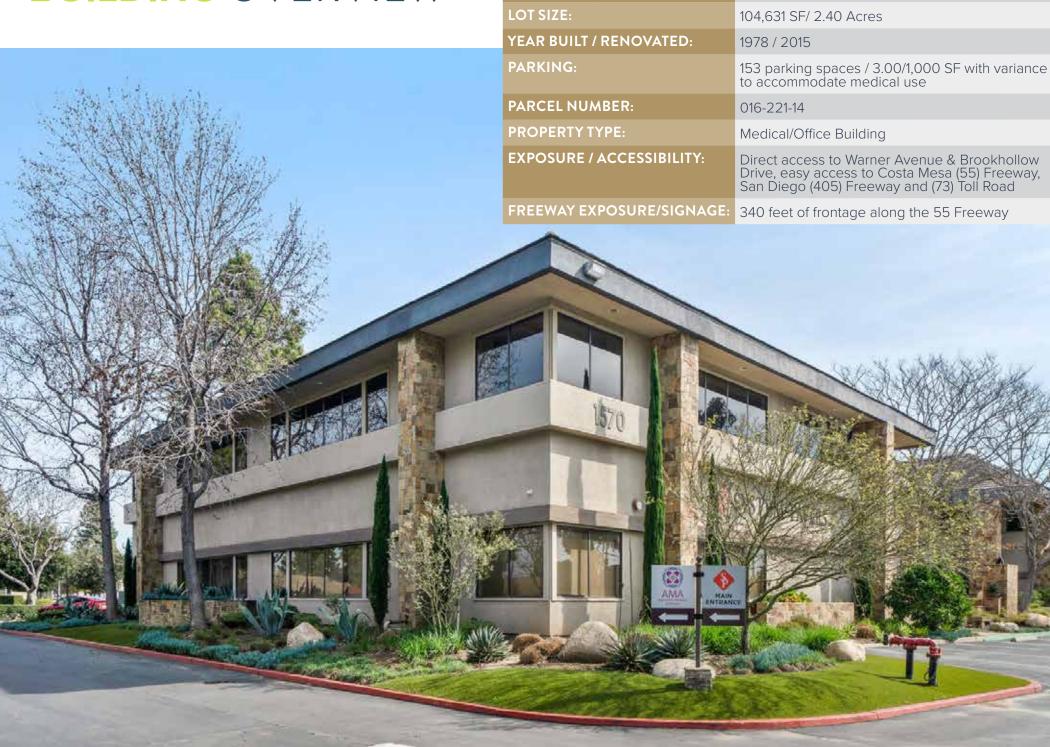

ntly renovated lobbies, interior, and exterior common areas, and has 340 linear feet of visibility on the 55 freeway.



#### **FEATURES**

- > Offered for Lease or Sale
- 8k square feet of shell space on the ground floor ready for any user or tenant to occupy
- Additional second floor space for clinical or office uses up to 15k square feet
- > Elevator served

- High ceilings: Approximately 12+ Feet
- Freeway visible location within the heart of Orange County and the Airport area seen by over 250k cars daily
- > High visibility signage facing the 55 Freeway
- Easy access to the 55 and 405 freeways and 73 Toll Road
- > Ample Free-Surface Parking
- Located centrally to Orange County Global Medical Center, Fountain Valley Medical Center, and Hoag Hospital











# **BUILDING OVERVIEW**



**BUILDING SIZE:** 

±38.316 SF

±19,658 SF ±18,658 SF

# FLOOR PLAN

FIRST FLOOR



# FLOOR PLAN

SECOND FLOOR



## **AMENITIES** MAP



### AREA DEMOGRAPHICS

#### 2023 POPULATION - CURRENT YEAR ESTIMATE

3 Mile246,6775 Miles648,8787 Miles1,132,411

#### 2023 AVERAGE HOUSEHOLD INCOME

**3 Miles** \$117,459 **5 Miles** \$130,494 **7 Miles** \$140,167

#### 2023 DAYTIME POPULATION

3 Miles 355,8835 Miles 792,4337 Miles 1,252,747

#### 2023 MEDIAN AGE

| 3 Miles | 32.2 |
|---------|------|
| 5 Miles | 33.5 |
| 7 Miles | 34.8 |

#### 2023 POPULATION

| 3 Miles | 246,677   |
|---------|-----------|
| 5 Miles | 648,878   |
| 7 Miles | 1,132,411 |

#### 2023 HOUSEHOLDS - CURRENT YEAR ESTIMATE

| 3 Miles | 75,657  |
|---------|---------|
| 5 Miles | 201,847 |
| 7 Miles | 361,968 |



# FOR SA