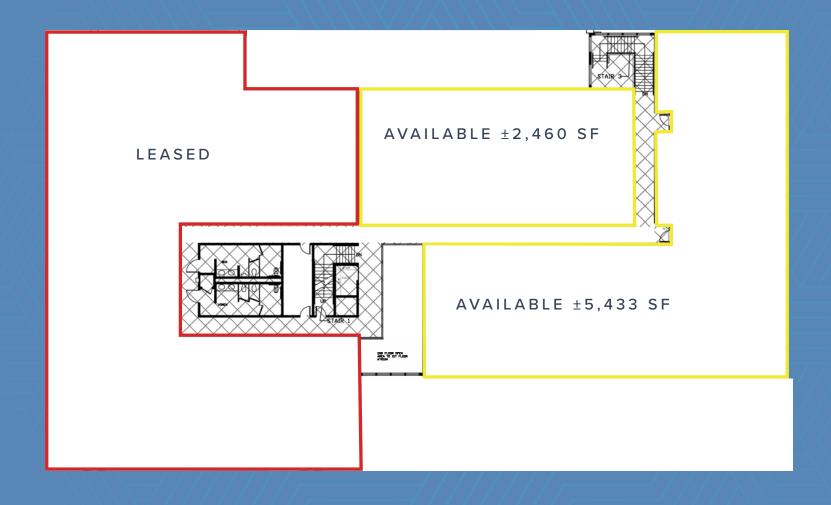

# FLOOR PLAN

SECOND FLOOR

#### **FEATURES**

- > Offered for Lease or Sale
- 8k square feet of shell space on the ground floor ready for any user or tenant to occupy
- Additional second floor space for clinical or office uses up to 15k square feet
- > Elevator served

# **BUILDING OVERVIEW**

**BUILDING SIZE:** 

±38.316 SF

±19,658 SF ±18,658 SF