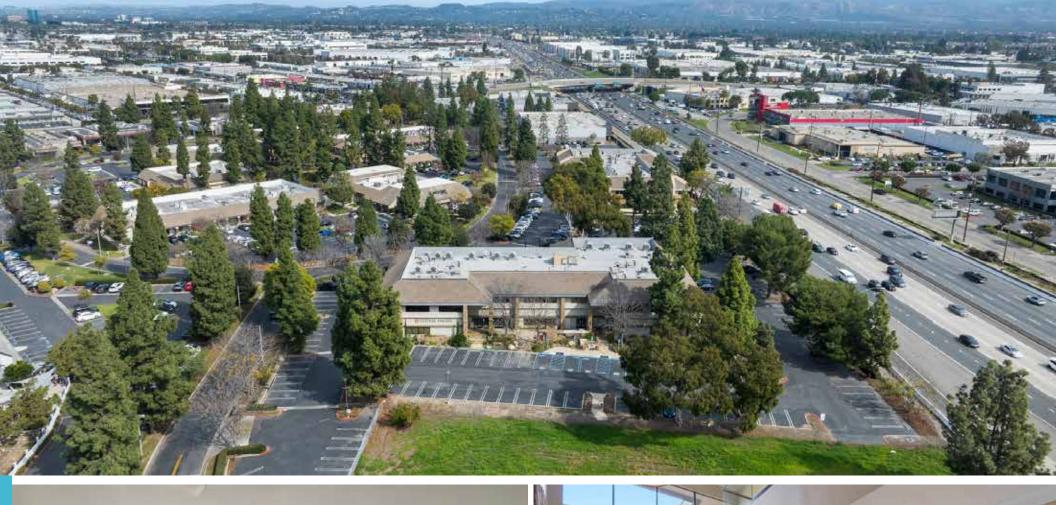

# **PROPERTY** OVERVIEW

1570 Brookhollow is a 38,316 square foot Mixed Use Medical Office Building located in Santa Ana right off the 55 Freeway. The two-story free-standing building boasts recently renovated lobbies, interior, and exterior common areas, and has 340 linear feet of visibility on the 55 freeway.

- High ceilings: Approximately 12+ Feet
- Freeway visible location within the heart of Orange County and the Airport area seen by over 250k cars daily
- > High visibility signage facing the 55 Freeway
- Easy access to the 55 and 405 freeways and 73 Toll Road
- > Ample Free-Surface Parking
- Located centrally to Orange County Global Medical Center, Fountain Valley Medical Center, and Hoag Hospital