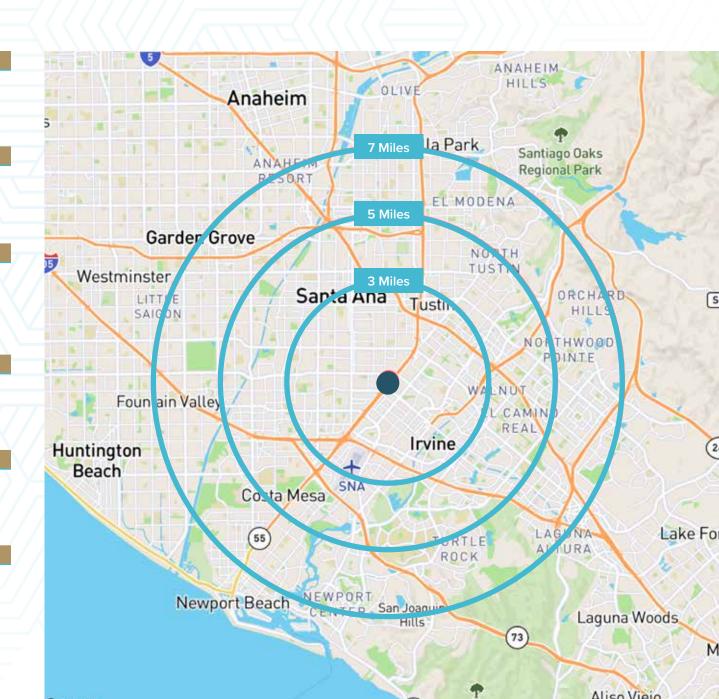

### AREA DEMOGRAPHICS

#### 2023 POPULATION - CURRENT YEAR ESTIMATE

3 Mile246,6775 Miles648,8787 Miles1,132,411

#### 2023 AVERAGE HOUSEHOLD INCOME

**3 Miles** \$117,459 **5 Miles** \$130,494 **7 Miles** \$140,167

#### 2023 DAYTIME POPULATION

3 Miles 355,8835 Miles 792,4337 Miles 1,252,747

#### 2023 MEDIAN AGE

| 3 Miles | 32.2 |
|---------|------|
| 5 Miles | 33.5 |
| 7 Miles | 34.8 |

#### 2023 POPULATION

| 3 Miles | 246,677   |
|---------|-----------|
| 5 Miles | 648,878   |
| 7 Miles | 1,132,411 |

#### 2023 HOUSEHOLDS - CURRENT YEAR ESTIMATE

| 3 Miles | 75,657  |
|---------|---------|
| 5 Miles | 201,847 |
| 7 Miles | 361,968 |