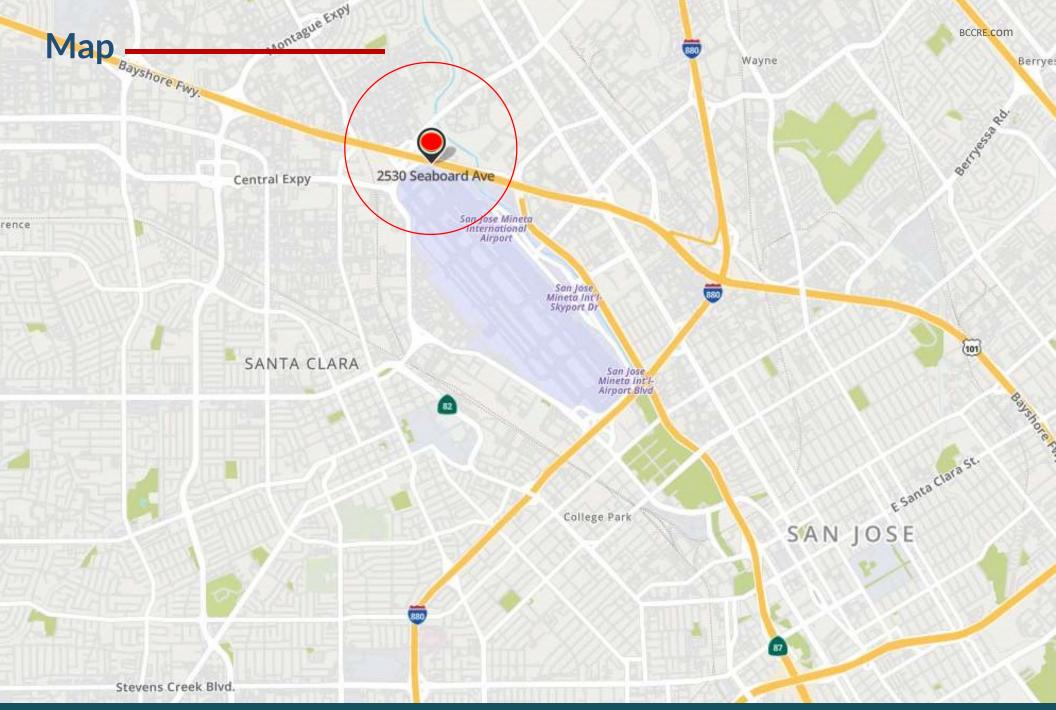

### 2510-2566 Seaboard Ave, San Jose, Ca ± 54,219 Industrial Complex Units Available For Lease: ± 1,266 – 3,968 Sq Ft

# 2510-2566 Seaboard Ave, San Jose, Ca