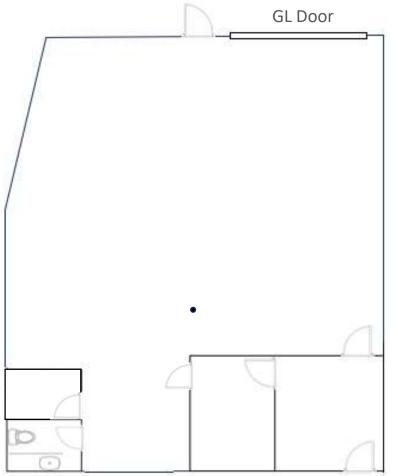

#### 2510 Seaboard Ave San Jose, CA ± 2,050 Sq Ft

- Corner Unit
- Now Available
- 2,050 Sq Ft
- 20% Office, Balance Warehouse
- Two in unit Restrooms
- 10' x 10' GL Door
- 100 amps @ 120/208 V

Bishop Clancy Commercial makes no guarantees, representations or warranties of any kind, expressed or implied, regarding the information including, but not limited to, warranties of content, accuracy and reliability. Any interested party should undertake their own inquiries as to the accuracy of the information. Bishop Clancy Commercial excludes unequivocally all inferred or implied terms, conditions and warranties arising out of this document and excludes all liability for loss and damages arising there from. This publication is the copyrighted property Bishop Clancy Commercial and /or its licensor(s). For Bishop Clancy Commercial Marketing purposes only.