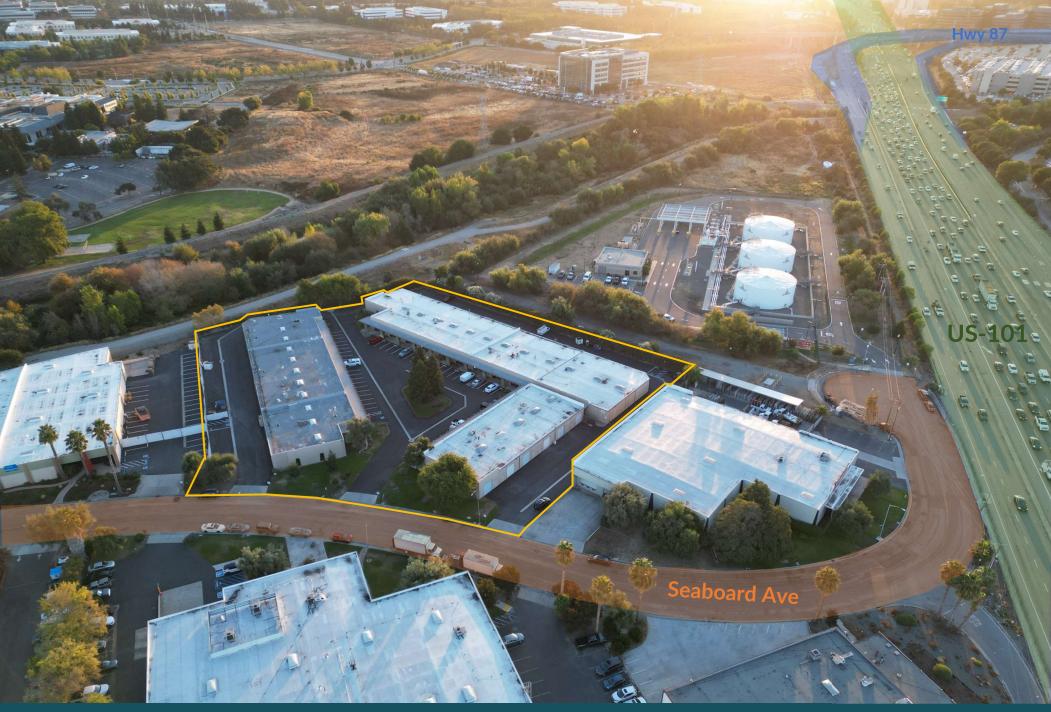

### 2510-2566 Seaboard Ave, San Jose, Ca ± 54,219 Industrial Complex Units Available For Lease: ± 1,266 – 3,968 Sq Ft

#### **Industrial Complex**

#### Three Buildings Totaling ± 54,219 Sq Ft

- 3.31 Acres Located in San Jose on the Santa Clara Boarder
- Zoning: Light Industrial Uses allowed
- PG&E Gas and Electric (Individually N
- IT service provider: AT&T
- Great Office/Warehouse balance
- 10'x 10' Grade Level Doors in Rear
- Convenient access to US 101 & I-880
- Parking Ration: 2.47/1,000 Sq Ft (±13)
- Newly Paved Parking Lot
- Concrete Tilt up
- Clear Height 12'3'"- 13'6"
- For Pricing Call (408) 603 -8943
  - Now AvailableComing Available

# 2510-2566 Seaboard Ave, San Jose, Ca