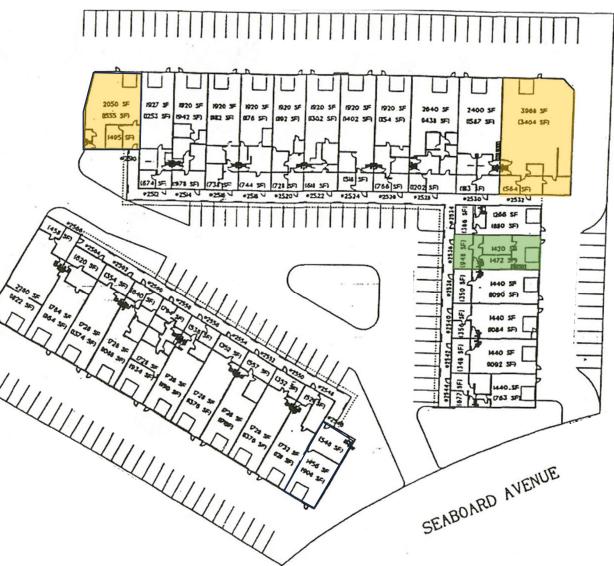

### 2510-2566 Seaboard Ave, San Jose, Ca ± 54,219 Industrial Complex Units Available For Lease: ± 1,266 – 3,968 Sq Ft

#### Three Buildings Totaling ± 54,219 Sq Ft

- 3.31 Acres Located in San Jose on the Santa Clara Boarder
- Zoning: Light Industrial Uses allowed
- PG&E Gas and Electric (Individually N
- IT service provider: AT&T
- Great Office/Warehouse balance
- 10'x 10' Grade Level Doors in Rear
- Convenient access to US 101 & I-880
- Parking Ration: 2.47/1,000 Sq Ft (±13)
- Newly Paved Parking Lot
- Concrete Tilt up
- Clear Height 12'3'"- 13'6"
- For Pricing Call (408) 603 -8943
  - Now AvailableComing Available

#### 2510 Seaboard Ave San Jose, CA ± 2,050 Sq Ft

- Corner Unit
- Now Available
- 2,050 Sq Ft
- 20% Office, Balance Warehouse
- Two in unit Restrooms
- 10' x 10' GL Door
- 100 amps @ 120/208 V

Bishop Clancy Commercial makes no guarantees, representations or warranties of any kind, expressed or implied, regarding the information including, but not limited to, warranties of content, accuracy and reliability. Any interested party should undertake their own inquiries as to the accuracy of the information. Bishop Clancy Commercial excludes unequivocally all inferred or implied terms, conditions and warranties arising out of this document and excludes all liability for loss and damages arising there from. This publication is the copyrighted property Bishop Clancy Commercial and /or its licensor(s). For Bishop Clancy Commercial Marketing purposes only.