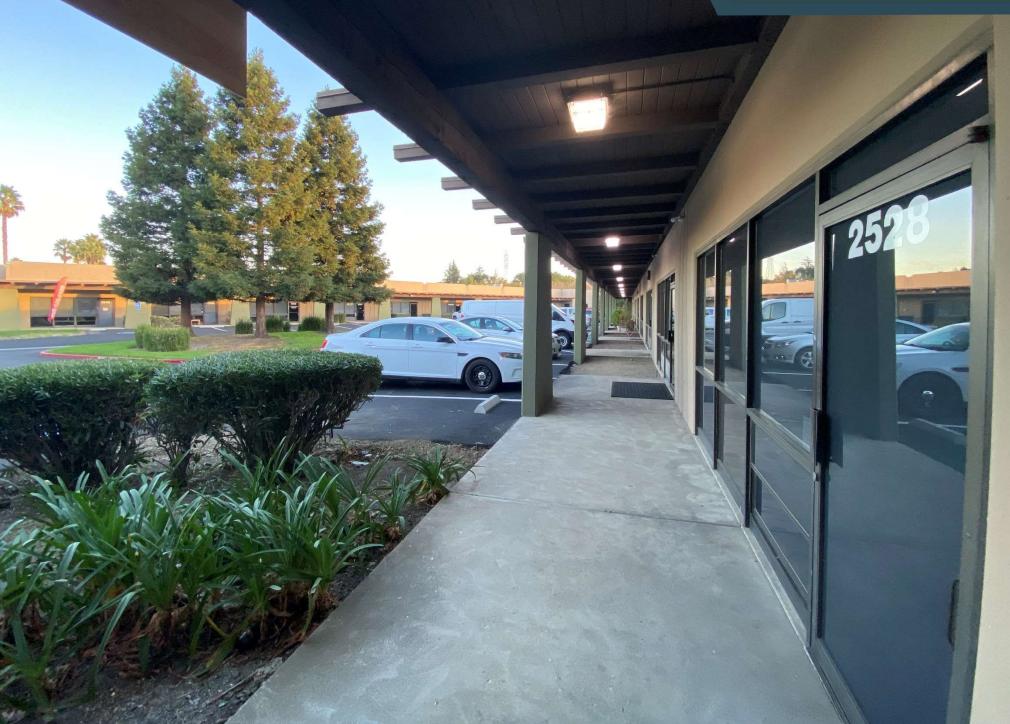

#### **Industrial Complex**

#### Three Buildings Totaling ± 54,219 Sq Ft

- 3.31 Acres Located in San Jose on the Santa Clara Boarder
- Zoning: Light Industrial Uses allowed
- PG&E Gas and Electric (Individually N
- IT service provider: AT&T
- Great Office/Warehouse balance
- 10'x 10' Grade Level Doors in Rear
- Convenient access to US 101 & I-880
- Parking Ration: 2.47/1,000 Sq Ft (±13)
- Newly Paved Parking Lot
- Concrete Tilt up
- Clear Height 12'3'"- 13'6"
- For Pricing Call (408) 603 -8943
  - Now AvailableComing Available