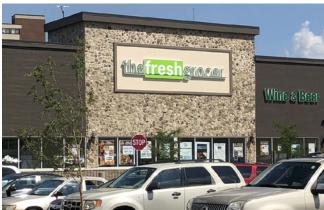

#### **PROPERTY OVERVIEW**

- Anchored by The Fresh Grocer & Dollar Tree
- National Tenants Include Dunkin' & Popeyes
- GLA of +/- 76,039 SF

#### **LOCATION OVERVIEW**

- Located in NW Philadelphia
- Intersection: Monument Rd. & Conshohocken Ave.
- Philadelphia County

7850 NW 146th Street, 4th Floor | Miami Lakes | FL 33016

LEASING INFO: 877.459.9605