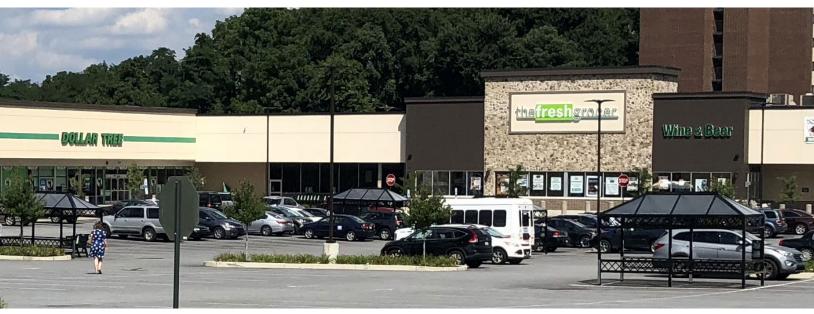

#### **PROPERTY OVERVIEW**

- Anchored by The Fresh Grocer & Dollar Tree
- National Tenants Include Dunkin' & Popeyes
- GLA of +/- 76,039 SF

#### **LOCATION OVERVIEW**

- Located in NW Philadelphia
- Intersection: Monument Rd. & Conshohocken Ave.
- Philadelphia County

7850 NW 146th Street, 4th Floor | Miami Lakes | FL 33016

LEASING INFO: 877.459.9605