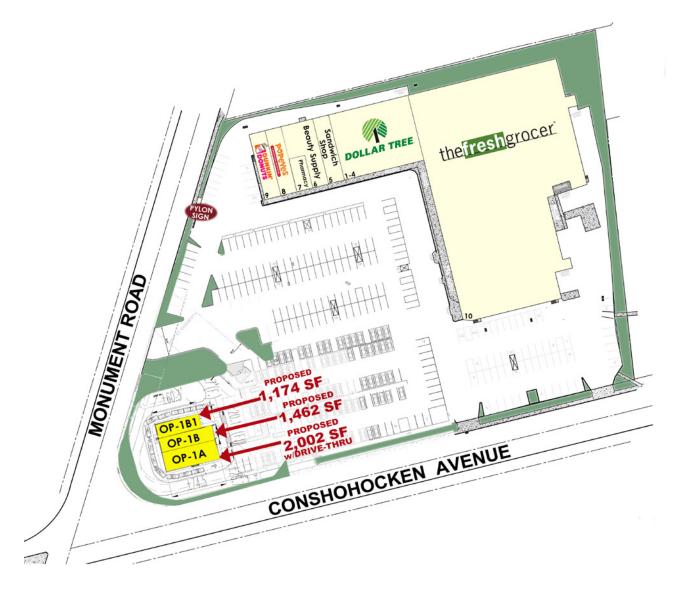

#### **PROPERTY OVERVIEW**

- Anchored by The Fresh Grocer & Dollar Tree
- National Tenants Include Dunkin' & Popeyes
- GLA of +/- 76,039 SF

**SPACE AVAILABLE** 