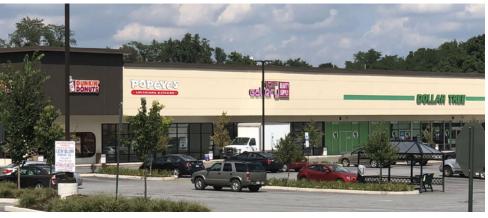

#### **PROPERTY OVERVIEW**

- Anchored by The Fresh Grocer & Dollar Tree
- National Tenants Include Dunkin' & Popeyes
- GLA of +/- 76,039 SF

#### **LOCATION OVERVIEW**

- Located in NW Philadelphia
- Intersection: Monument Rd. & Conshohocken Ave.
- Philadelphia County

7850 NW 146th Street, 4th Floor | Miami Lakes | FL 33016

LEASING INFO: 877.459.9605