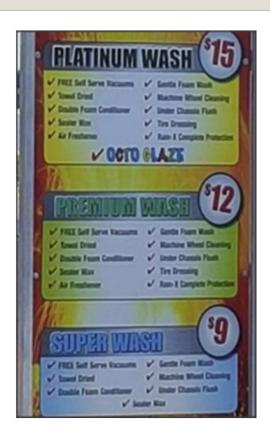

#### **COMMENTS:**

Directions:

Flex service car wash with c-store & detail

Express wash \$5.00 membership \$9.95 EFFECTIVE. Full service prices \$16,22,27,34

| BUSINESS FINANCIAL INFORMATION FOR THE PI | F: 2024 | 2023   | 2022   | <u>2021</u> | <u>2020</u> | <u>2019</u> |        |
|-------------------------------------------|---------|--------|--------|-------------|-------------|-------------|--------|
| Total Sales:                              | (+ -)   | \$907K | \$902K | \$1.29M     | \$1.6M      | \$1.4M      | \$1.4M |
| avg ticket                                |         |        |        |             |             |             |        |
| cars per year                             |         |        |        |             |             |             |        |
| Benefits & Income:                        | (+ -)   | 33%    | 33%    | \$458K      | \$510K      | \$396K      | \$407K |
|                                           |         |        | est +- |             |             |             |        |