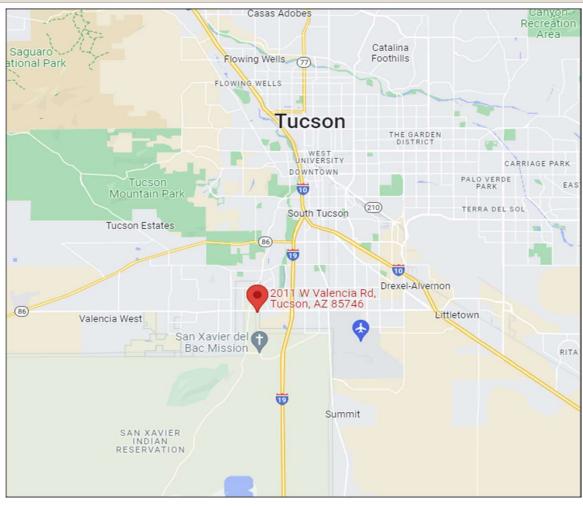

## **Car Wash Express**

2011 W Valencia RD, Tucson, AZ

Seller Train Buyer @ N/C: yes

Address: 2011 W. Valencia, Tucson, AZ

Major Cross St: S. Mission Rd and Valencia

Lease Period: Options: Deposits:

How Long?: 1 week

| Int %                | # Years             |
|----------------------|---------------------|
| SELLERS ESTIMA       | ATE OF MARKET VALUE |
| Equip/Fix:           | \$500K              |
| Work in Process:     | \$0                 |
| Inventory:           | \$0                 |
| Tenant Improvements  | \$0                 |
| Cov. Not to Compete: | \$0                 |
| Business Name:       | \$0                 |
| Goodwill:            | \$0                 |

Valencia Location

Address: 2011 W Valencia Rd, Tucson, AZ 85746 Hours: 8:00 a.m. – 6:00 p.m. Mon – Sat 8:00 a.m. – 5:00 p.m. Sunday