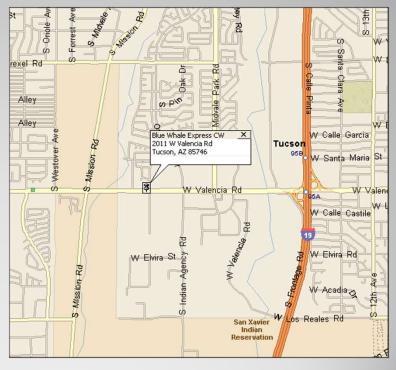

Seller Train Buyer @ N/C: yes

Address: 2011 W. Valencia, Tucson, AZ

Major Cross St: S. Mission Rd and Valencia

Lease Period: Options: Deposits:

How Long?: 1 week

| Int %                | # Years             |
|----------------------|---------------------|
| SELLERS ESTIMA       | ATE OF MARKET VALUE |
| Equip/Fix:           | \$500K              |
| Work in Process:     | \$0                 |
| Inventory:           | \$0                 |
| Tenant Improvements  | \$0                 |
| Cov. Not to Compete: | \$0                 |
| Business Name:       | \$0                 |
| Goodwill:            | \$0                 |

Valencia Location

Address: 2011 W Valencia Rd, Tucson, AZ 85746 Hours: 8:00 a.m. – 6:00 p.m. Mon – Sat 8:00 a.m. – 5:00 p.m. Sunday