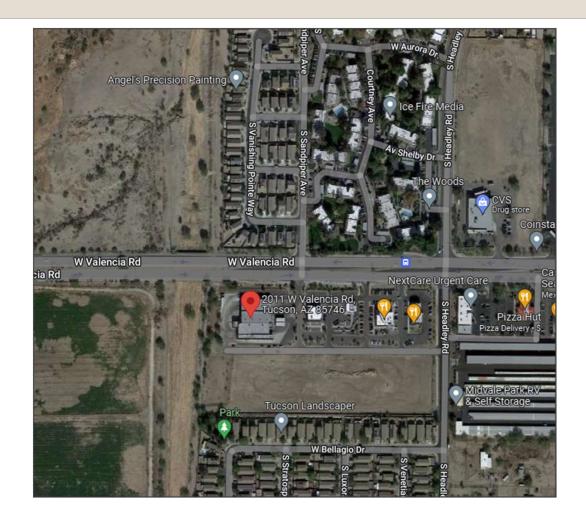

## **Car Wash Express**

2011 W Valencia RD, Tucson, AZ

Seller Train Buyer @ N/C: yes

Address: 2011 W. Valencia, Tucson, AZ

Major Cross St: S. Mission Rd and Valencia

Lease Period: Options: Deposits:

How Long?: 1 week

| Int %                | # Years             |
|----------------------|---------------------|
| SELLERS ESTIMA       | ATE OF MARKET VALUE |
| Equip/Fix:           | \$500K              |
| Work in Process:     | \$0                 |
| Inventory:           | \$0                 |
| Tenant Improvements  | \$0                 |
| Cov. Not to Compete: | \$0                 |
| Business Name:       | \$0                 |
| Goodwill:            | \$0                 |

Valencia Location

Address: 2011 W Valencia Rd, Tucson, AZ 85746 Hours: 8:00 a.m. – 6:00 p.m. Mon – Sat 8:00 a.m. – 5:00 p.m. Sunday