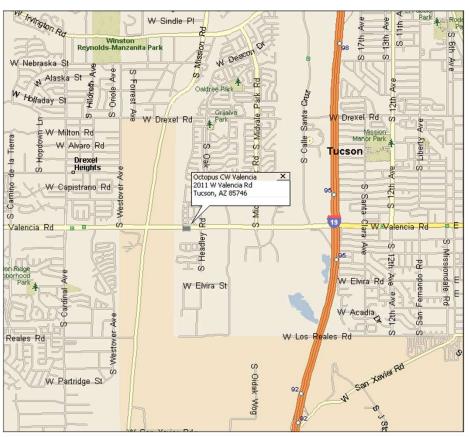

Seller Train Buyer @ N/C: yes

Address: 2011 W. Valencia, Tucson, AZ

Major Cross St: S. Mission Rd and Valencia

Lease Period: Options: Deposits:

How Long?: 1 week

| Int %                | # Years             |
|----------------------|---------------------|
| SELLERS ESTIMA       | ATE OF MARKET VALUE |
| Equip/Fix:           | \$500K              |
| Work in Process:     | \$0                 |
| Inventory:           | \$0                 |
| Tenant Improvements  | \$0                 |
| Cov. Not to Compete: | \$0                 |
| Business Name:       | \$0                 |
| Goodwill:            | \$0                 |

Valencia Location

Address: 2011 W Valencia Rd, Tucson, AZ 85746 Hours: 8:00 a.m. – 6:00 p.m. Mon – Sat 8:00 a.m. – 5:00 p.m. Sunday