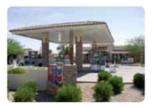

#### **COMMENTS:**

Directions:

Flex service car wash with c-store & detail

Express wash \$5.00 membership \$9.95 EFFECTIVE. Full service prices \$16,22,27,34

| BUSINESS FINANCIAL INFORMATION FOR THE PI | F: 2024 | 2023   | 2022   | <u>2021</u> | <u>2020</u> | <u>2019</u> |        |
|-------------------------------------------|---------|--------|--------|-------------|-------------|-------------|--------|
| Total Sales:                              | (+ -)   | \$907K | \$902K | \$1.29M     | \$1.6M      | \$1.4M      | \$1.4M |
| avg ticket                                |         |        |        |             |             |             |        |
| cars per year                             |         |        |        |             |             |             |        |
| Benefits & Income:                        | (+ -)   | 33%    | 33%    | \$458K      | \$510K      | \$396K      | \$407K |
|                                           |         |        | est +- |             |             |             |        |