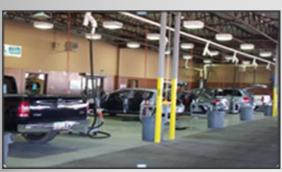

## **Car Wash Express**

2011 W Valencia RD, Tucson, AZ

#### **COMMENTS:**

Directions:

Flex service car wash with c-store & detail

Express wash \$5.00 membership \$9.95 EFFECTIVE. Full service prices \$16,22,27,34

| BUSINESS FINANCIAL INFORMATION FOR THE PI | F: 2024 | 2023   | 2022   | <u>2021</u> | <u>2020</u> | <u>2019</u> |        |
|-------------------------------------------|---------|--------|--------|-------------|-------------|-------------|--------|
| Total Sales:                              | (+ -)   | \$907K | \$902K | \$1.29M     | \$1.6M      | \$1.4M      | \$1.4M |
| avg ticket                                |         |        |        |             |             |             |        |
| cars per year                             |         |        |        |             |             |             |        |
| Benefits & Income:                        | (+ -)   | 33%    | 33%    | \$458K      | \$510K      | \$396K      | \$407K |
|                                           |         |        | est +- |             |             |             |        |