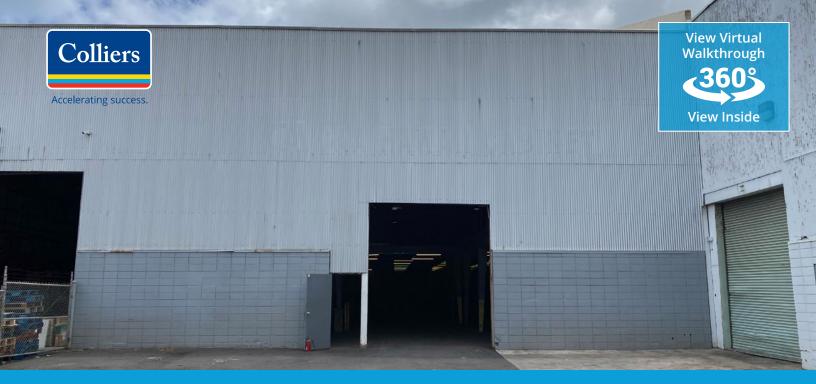

# 904 Kohou Street Honolulu, Hawaii 96817

This 8,400 SF warehouse located in the heart of Honolulu's business district offers the perfect opportunity for a contractor, distribution company, or food manufacturer looking to right size. With 8 parking stalls fronting premises, users can comfortably drop containers for ease of loading/ unloading. The space features a 12' wide x 13' high roll-up door, a small office, two restrooms, and fire sprinklers throughout. Existing racking makes this space ready to receive inventory.