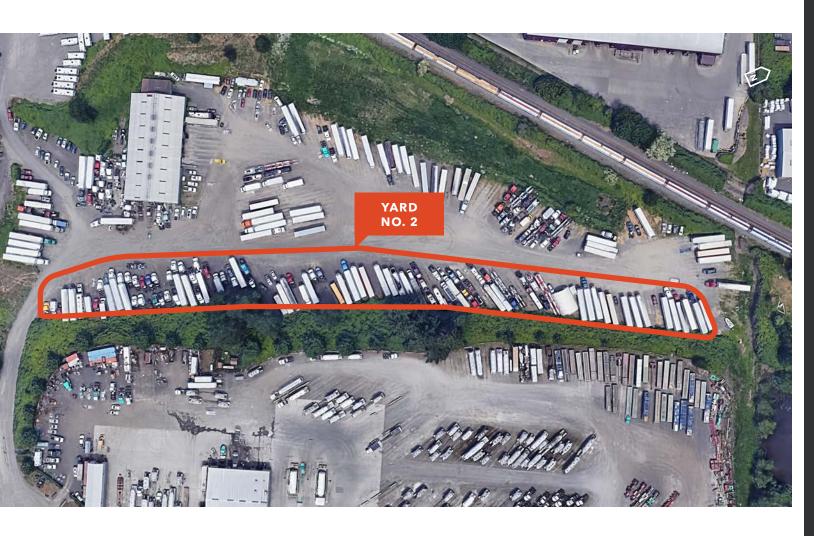

# Property Information

**LOT SIZE** 2.19 Acres or 95,625 SF

FENCED and secured yard

**COMPACT** gravel

**TREMENDOUS** location with proximity to the I-84 interchange

YARD #2 can be leased separately or together with Yard #1