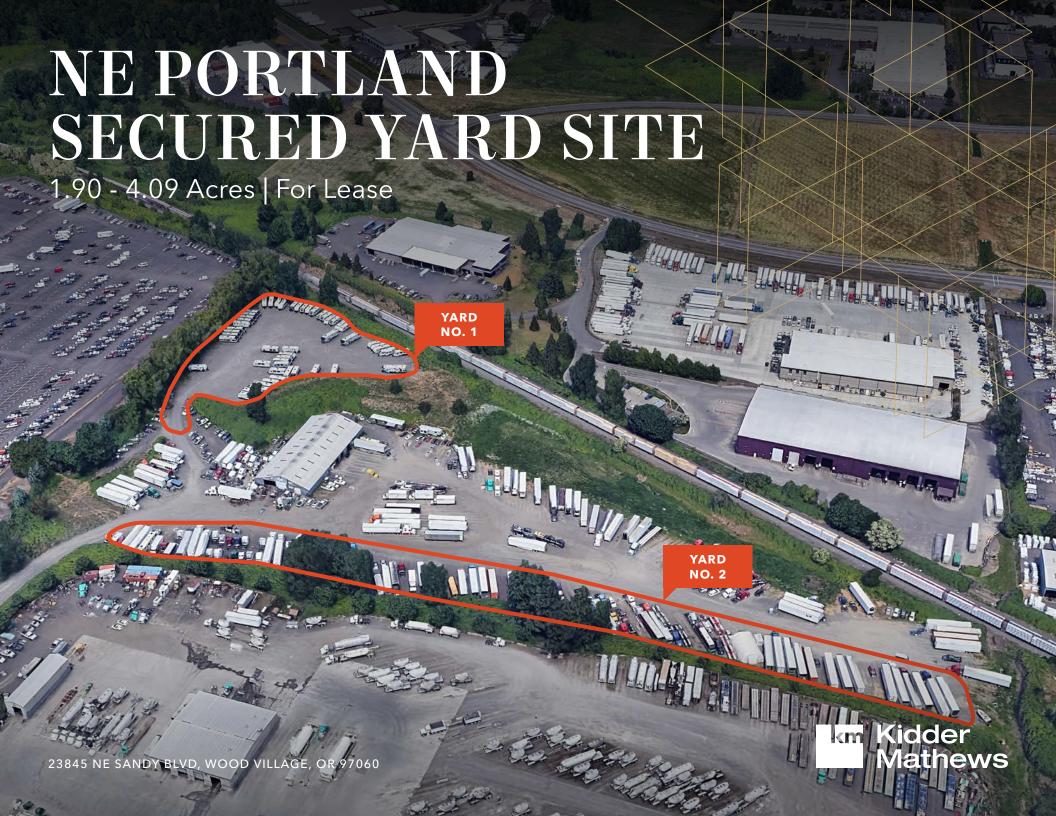

# **FOR LEASE**

# NE Portland Secured Yard Site #1

23845 NE SANDY BLVD, WOOD VILLAGE, OR

# Property Information

LOT SIZE 1.90 Acres or 83,000 SF

FENCED and secured yard

**COMPACT** gravel

**TREMENDOUS** location with proximity to the I-84 interchange

YARD #1 can be leased separately or together with Yard #2