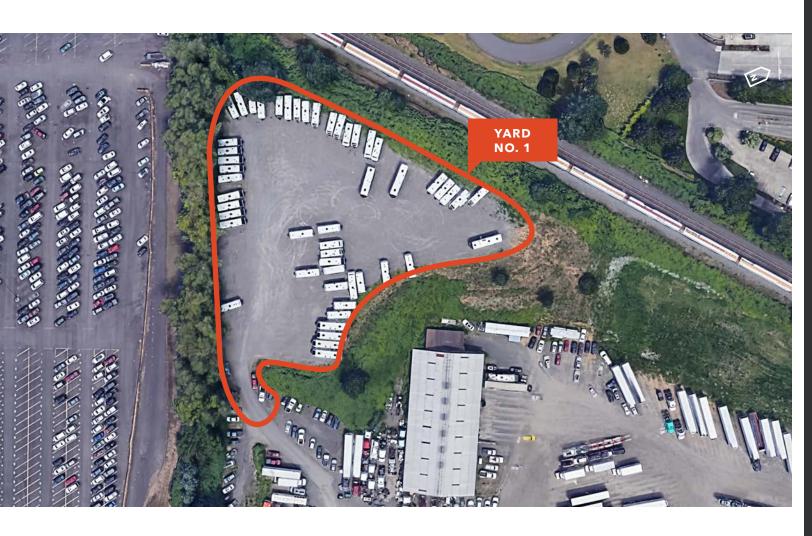

# Property Information

LOT SIZE 1.90 Acres or 83,000 SF

FENCED and secured yard

**COMPACT** gravel

**TREMENDOUS** location with proximity to the I-84 interchange

YARD #1 can be leased separately or together with Yard #2