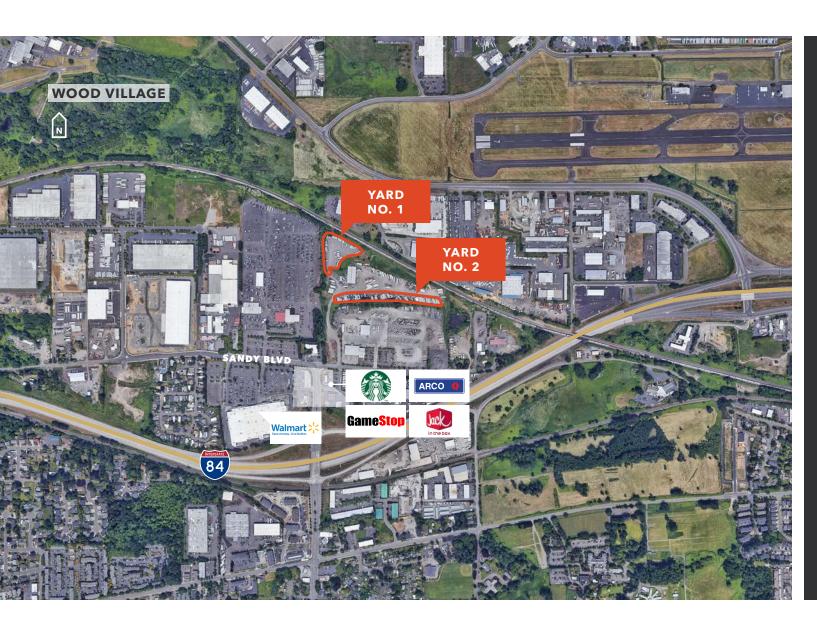

# Property Information

LOT SIZE 1.90 Acres or 83,000 SF

FENCED and secured yard

**COMPACT** gravel

**TREMENDOUS** location with proximity to the I-84 interchange

YARD #1 can be leased separately or together with Yard #2

# Property Information

**LOT SIZE** 2.19 Acres or 95,625 SF

FENCED and secured yard

**COMPACT** gravel

**TREMENDOUS** location with proximity to the I-84 interchange

YARD #2 can be leased separately or together with Yard #1