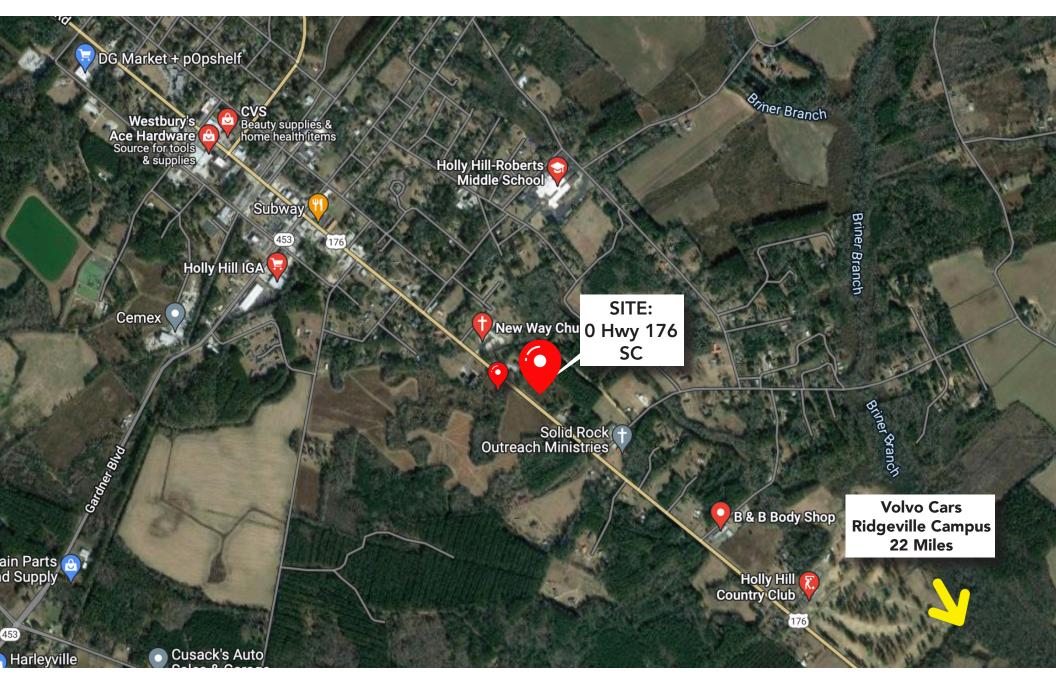

#### TMS #0338-06-01-011

Located close to the City limit of Holly Hill , this 2.68 Acre Commercial General Tract is ideally positioned on the "going home side" of Old State Rd. Hwy 176 .

The current owner has approved the inclusion into the Town of Holly Hill, to acquire sewer and city water. First response services will be served by the Town and County. The land is flat and fronts on Hwy 176.

Just a short 20 minutes straight on Hwy 176 gives your business easy in easy out access. Over 1200 homes will b built her to provide mixed use housing Volvo Employees, and other new manufacturing facilities.