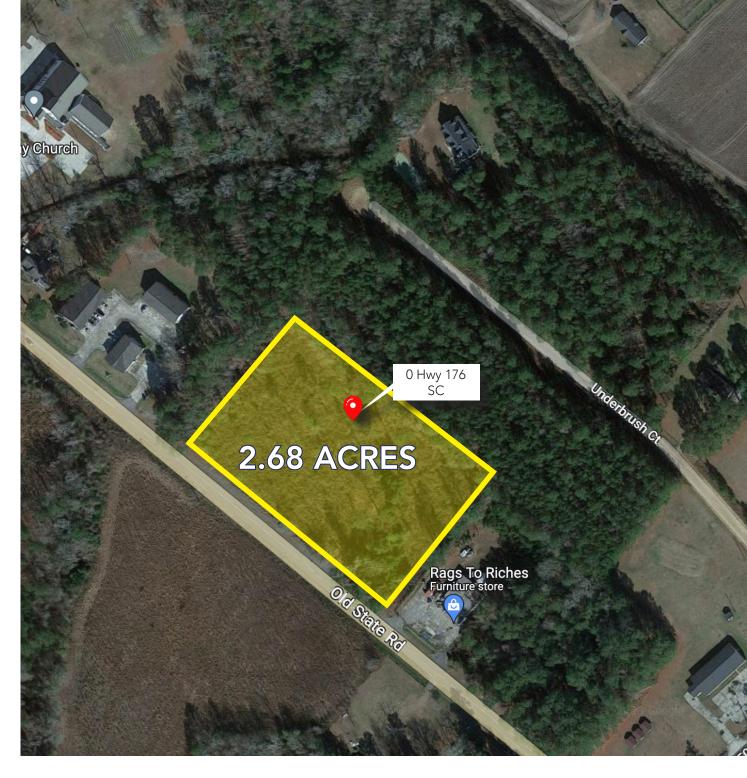

# 2.68 ACRES ZONED GENERAL COMMERCIAL

T New Way Church

176

emple

## **2.68 ACRES**

OF SEE SE

Rags To Riches Furniture store

# 0 HWY 176, SC

Underbrush ci

+ Solid Rock

#### 2.68 Acres Zoned General Commercial \$550,000

#### TMS #0338-06-01-011

Located close to the City limit of Holly Hill , this 2.68 Acre Commercial General Tract is ideally positioned on the "going home side" of Old State Rd. Hwy 176 .

The current owner has approved the inclusion into the Town of Holly Hill, to acquire sewer and city water. First response services will be served by the Town and County. The land is flat and fronts on Hwy 176.