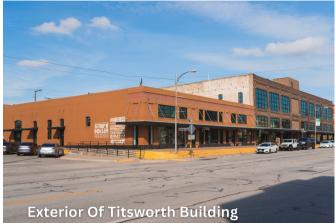

o have made Central Texas their home. For one hundred twenty eight years, it has anchored the corner of Second and Main Streets downtown, and today, it welcomes new residents and businesses that are reviving a country town with a noble past.



#### **Building Fact:**

The foundation of the building are bell footings which rest 10 feet beneath the ground level and the alley surface. They are 62" thick at their base and taper to 34" at ground level. The first floor wall thickness is 18–20" and the upper level 16".

#### **Available Space:**

**Suite A | 1380 sqft** 

Suite C | 764 sqft

**Suite E** | 1050 sqft

Suite G | 1205 Sqft



Denotes available space

#### FOR LEASING INFORMATION:



### **JULIE DOWNS**

512.497.3967 | 737.864.5330 JULIEDOWNS4@GMAIL.COM



## The Titsworth Building