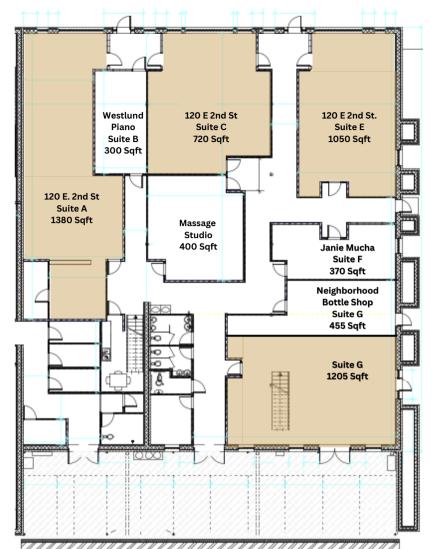

#### **Available Space:**

**Suite A | 1380 sqft** 

Suite C | 764 sqft

**Suite E** | 1050 sqft

Suite G | 1205 Sqft

Denotes available space