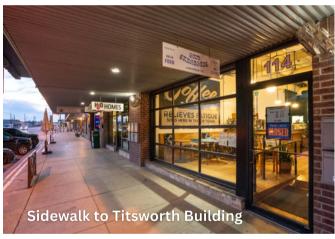

have made Central Texas their home. For one hundred twenty eight years, it has anchored the corner of Second and Main Streets downtown, and today, it welcomes new residents and businesses that are reviving a country town with a noble past.



#### **Building Fact:**

The foundation of the building are bell footings which rest 10 feet beneath the ground level and the alley surface. They are 62" thick at their base and taper to 34" at ground level. The first floor wall thickness is 18–20" and the upper level 16".

#### **Available Space:**

**Suite A | 1380 sqft** 

Suite C | 764 sqft

**Suite E** | 1050 sqft

Suite G | 1205 Sqft



Denotes available space

#### FOR LEASING INFORMATION:



### **JULIE DOWNS**

512.497.3967 | 737.864.5330 JULIEDOWNS4@GMAIL.COM



## The Titsworth Building