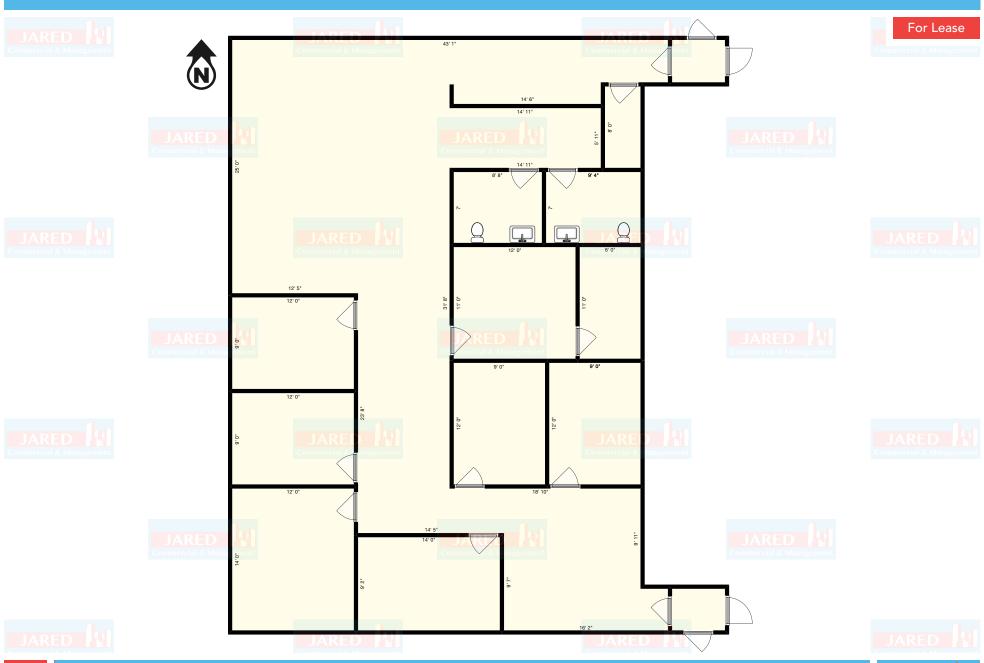

### **AVAILABLE SPACES**

SUITE TENANT SIZE (SF) LEASE TYPE LEASE RATE DESCRIPTION

C Available 2,466 SF NNN \$18.00 SF/yr Office-Space.

1411 E PRIMROSE ST, SPRINGFIELD, MO 65804