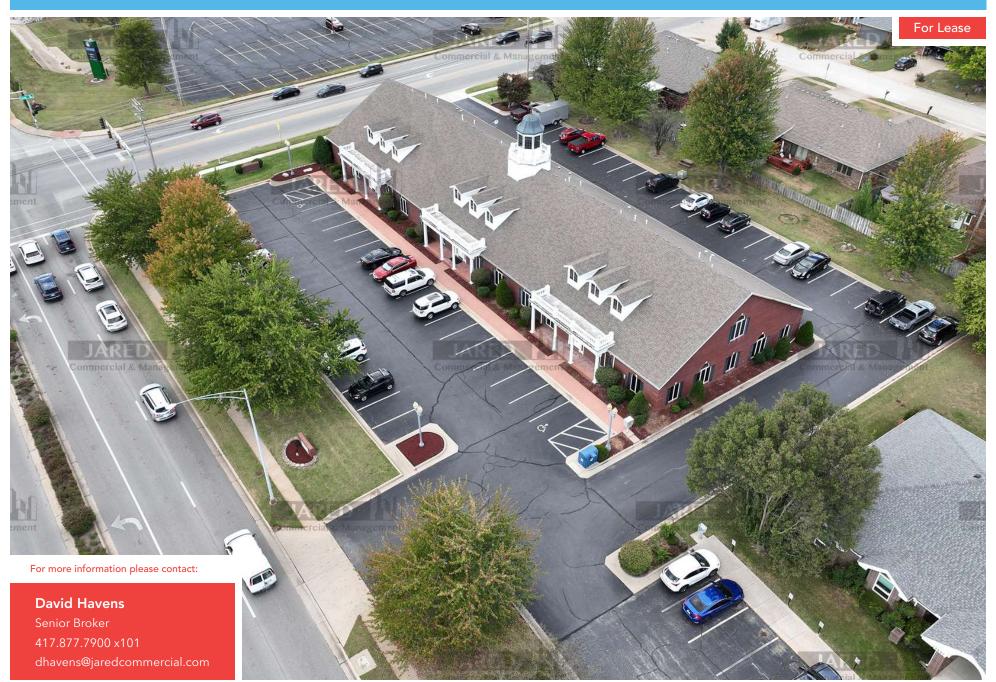

#### PROPERTY DESCRIPTION

Introducing a prime leasing opportunity in Springfield, MO! This incredibly located property sits on a signalized corner lot, providing excellent visibility and effortless access for tenants and clients. With a generous 59 parking spaces, parking will never be a concern. Available from January 1, 2025, this property offers a promising start to the new year for potential tenants. Situated in the bustling Professional/Medical Office District, this space is tailor-made for those seeking a strategic location to expand their business. Don't miss the chance to make this exceptional property the new home for your business in 2025!

#### **PROPERTY HIGHLIGHTS**

- Signalized Corner Lot.
- Great Visibility & Easy Access.
- 59 Parking Spaces.
- Available January 1, 2025.
- Located in the Professional/Medical Office District.

### **OFFERING SUMMARY**

| Lease Rate:      | \$18.00 SF/yr (NNN |  |
|------------------|--------------------|--|
| Number of Units: |                    |  |
| Available SF:    | 2,466 SI           |  |
| Lot Size:        | 58,234 SI          |  |
| Building Size:   | 14,024 SF          |  |
|                  |                    |  |