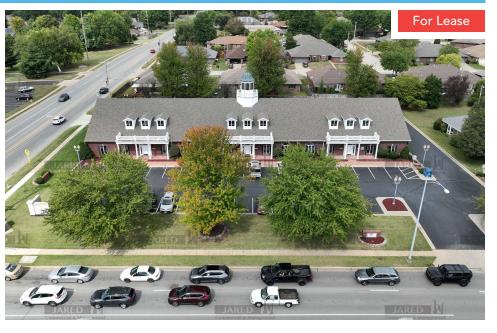

#### PROPERTY DESCRIPTION

Introducing a prime leasing opportunity in Springfield, MO! This incredibly located property sits on a signalized corner lot, providing excellent visibility and effortless access for tenants and clients. With a generous 59 parking spaces, parking will never be a concern. Available from January 1, 2025, this property offers a promising start to the new year for potential tenants. Situated in the bustling Professional/Medical Office District, this space is tailor-made for those seeking a strategic location to expand their business. Don't miss the chance to make this exceptional property the new home for your business in 2025!

#### **PROPERTY HIGHLIGHTS**

- Signalized Corner Lot.
- Great Visibility & Easy Access.
- 59 Parking Spaces.
- Available January 1, 2025.
- Located in the Professional/Medical Office District.