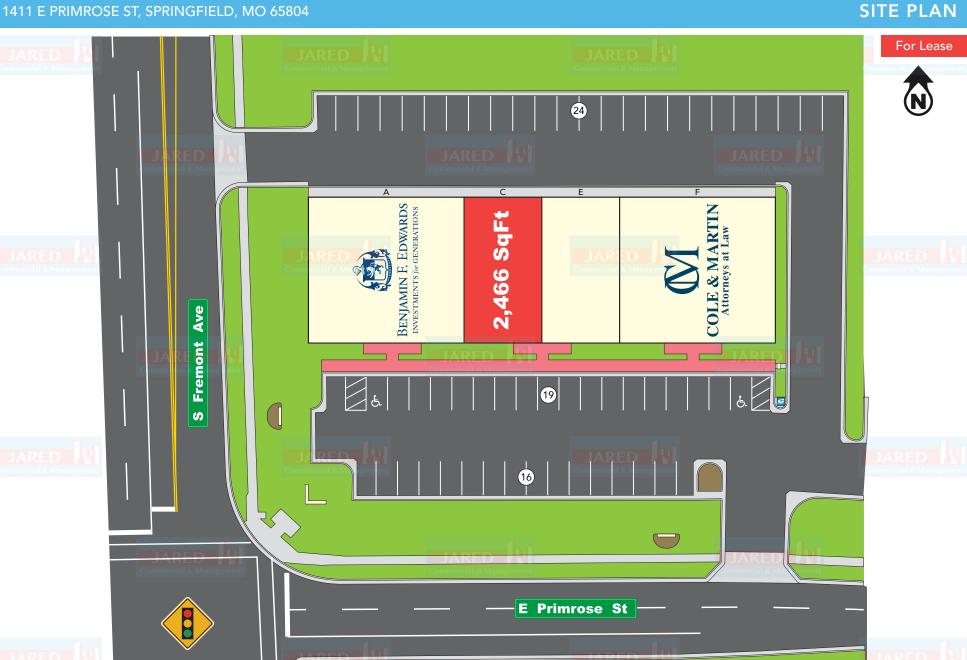

### **AVAILABLE SPACES**

SUITE TENANT SIZE (SF) LEASE TYPE LEASE RATE DESCRIPTION

C Available 2,466 SF NNN \$18.00 SF/yr Office-Space.

1411 E PRIMROSE ST, SPRINGFIELD, MO 65804