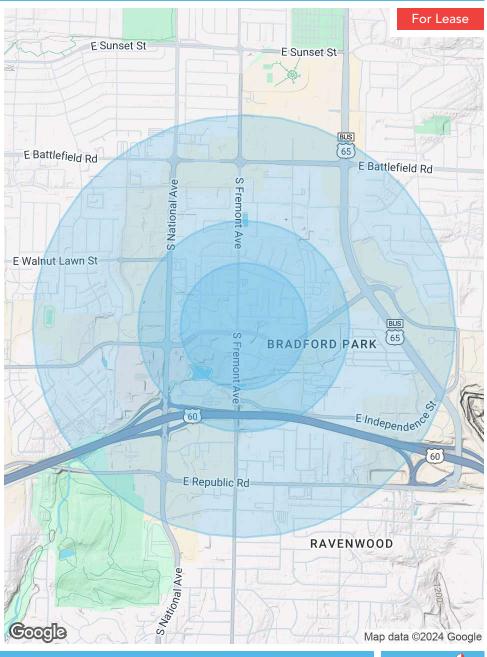

### **DEMOGRAPHICS MAP & REPORT**

| POPULATION           | 0.3 MILES | 0.5 MILES | 1 MILE    |
|----------------------|-----------|-----------|-----------|
| Total Population     | 355       | 1,634     | 7,264     |
| · ·                  |           | ,         | ,         |
| Average Age          | 47        | 47        | 47        |
| Average Age (Male)   | 42        | 43        | 43        |
| Average Age (Female) | 50        | 50        | 50        |
|                      |           |           |           |
| HOUSEHOLDS & INCOME  | 0.3 MILES | 0.5 MILES | 1 MILE    |
| Total Households     | 191       | 874       | 3,827     |
| # of Persons per HH  | 1.9       | 1.9       | 1.9       |
| Average HH Income    | \$59,762  | \$63,415  | \$63,421  |
| Average House Value  | \$211,839 | \$219,978 | \$229,482 |