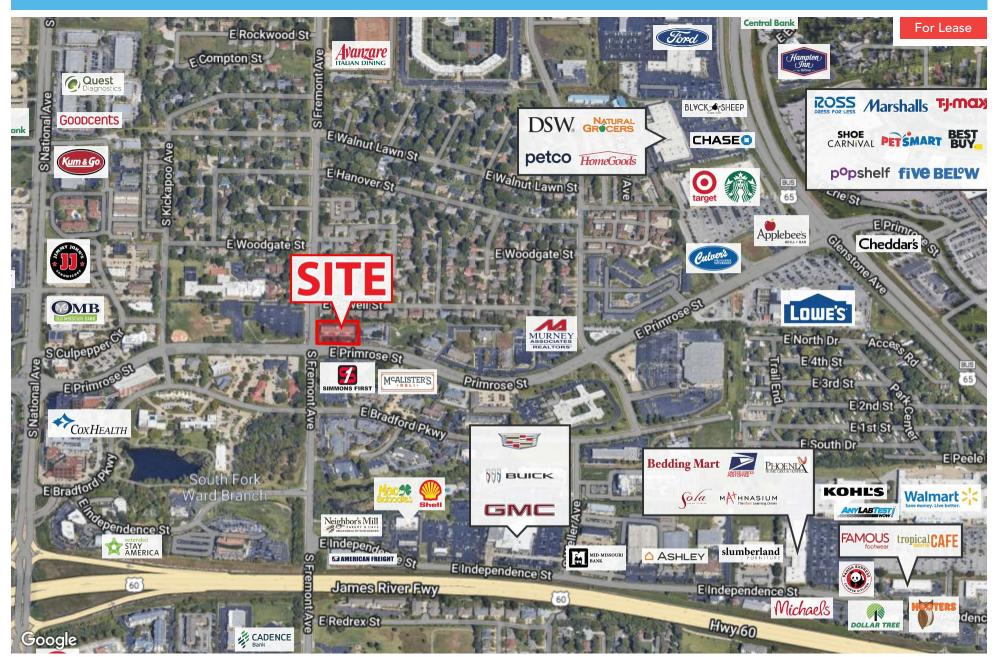

JaredCommercial.com

2870 S Ingram Mill Rd | Springfield, MO 65804 | 417.877.7900

1411 E PRIMROSE ST, SPRINGFIELD, MO 65804

RETAILER MAP

2870 S Ingram Mill Rd | Springfield, MO 65804 | 417.877.7900 | JaredCommercial.com