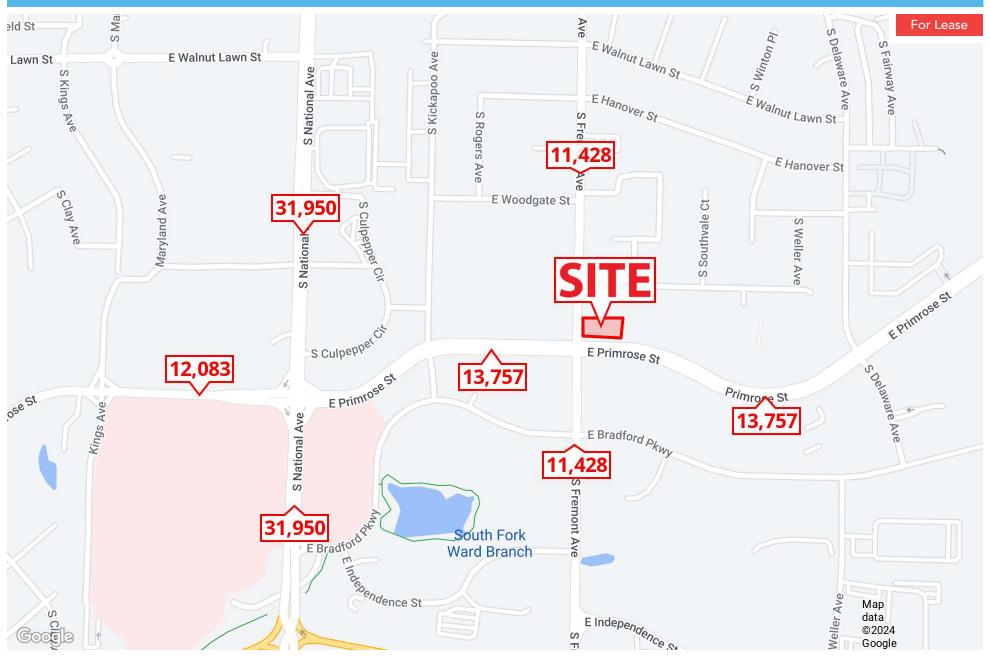

### TRAFFIC COUNT MAP

2870 S Ingram Mill Rd | Springfield, MO 65804

417.877.7900

JaredCommercial.com

1411 E PRIMROSE ST, SPRINGFIELD, MO 65804

Demographics data derived from AlphaMap