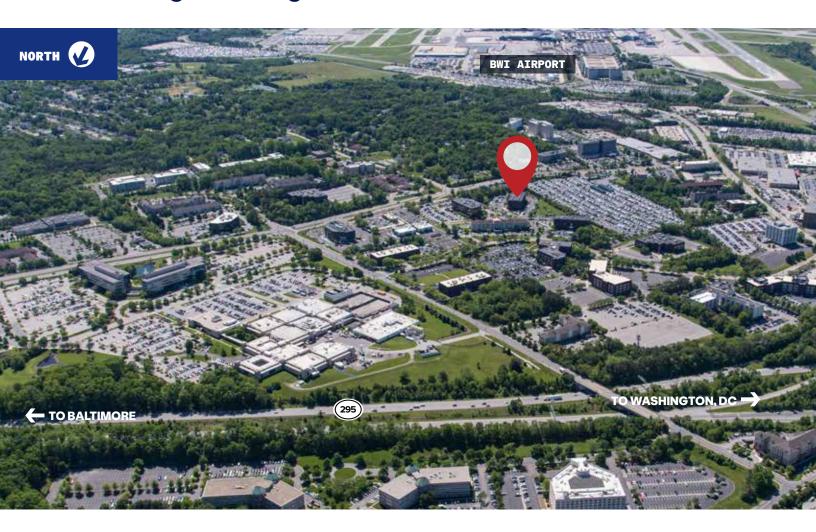

## Situated in Airport Square, a 220 acre corporate campus

| I-295          | 1mile     |
|----------------|-----------|
| BWI Airport    | 1.5 miles |
| I-695          | 2 miles   |
| I-95           | 3 miles   |
| Baltimore, MD  | 7.5 miles |
| Fort Meade     | 10 miles  |
| I-495          | 20 miles  |
| Washington, DC | 30 miles  |
|                |           |