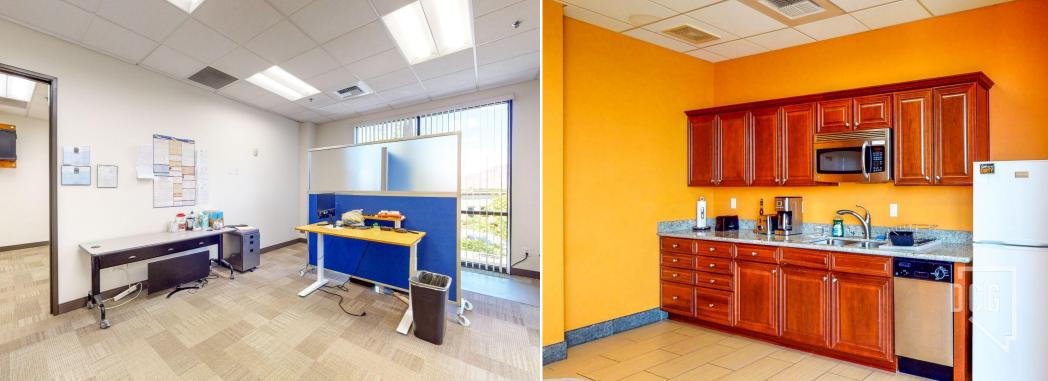

#### **SUITE 205**

- Suite offers great natural light along with mix of open work areas and private offices.
- Space features up to three private offices and a larger office space that could serve as a conference room or open bullpen area. Alternatively, a user could have a reception area, conference room or bullpen and two private offices.
- Common break room/kitchen adjacent to the suite with built-in cabinets, sink, refrigerator and sitting area.