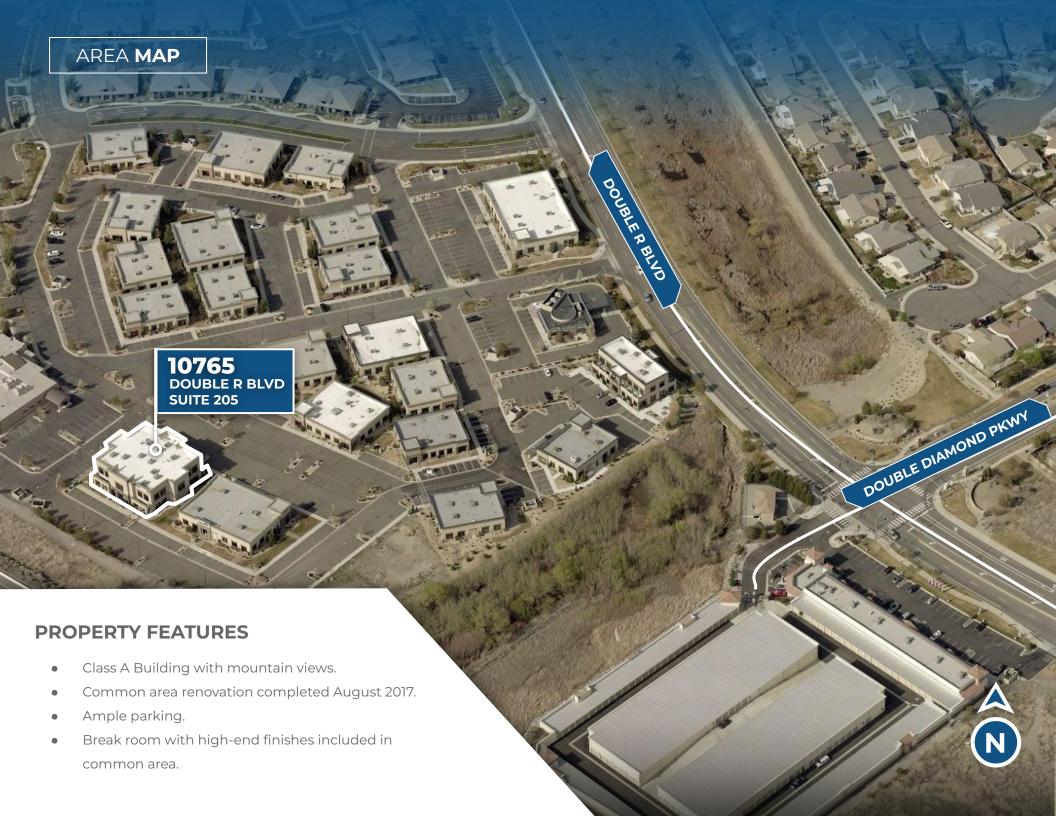

# 10765 DOUBLE R BLVD SUITE 205 RENO, NV 89521

The 906 square foot suite offers a mix of three private offices and a waiting area/open work area. The building is in an excellent South Reno location with mountain views and amazing freeway access. Located within the prestigious RTTC Town Center Master Plan which offers a professional environment with fully maintained landscaping.