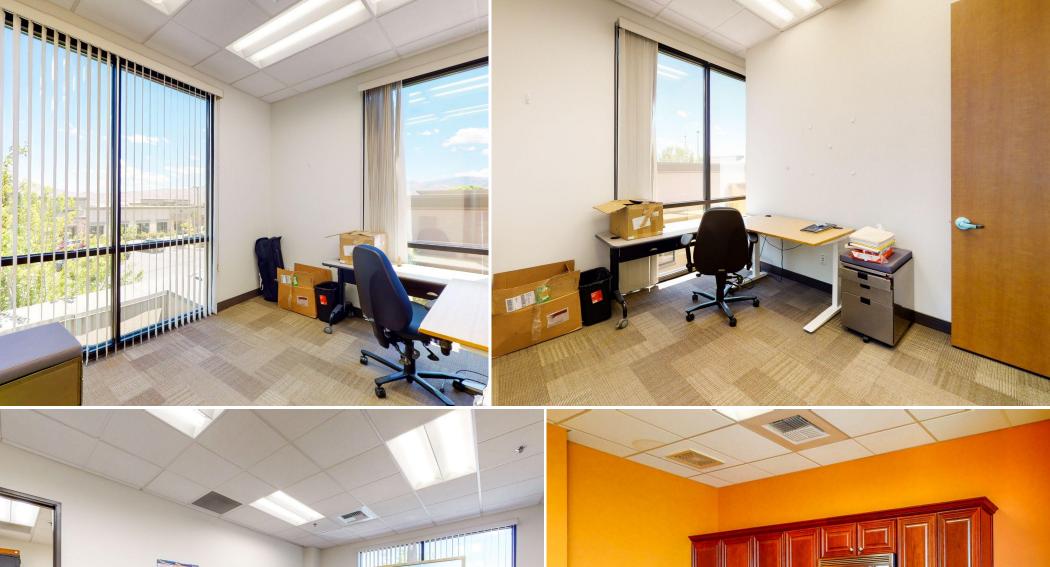

The 906 square foot suite offers a mix of three private offices and a waiting area/open work area. The building is in an excellent South Reno location with mountain views and amazing freeway access. Located within the prestigious RTTC Town Center Master Plan which offers a professional environment with fully maintained landscaping.

#### **SUITE 205**

- Suite offers great natural light along with mix of open work areas and private offices.
- Space features up to three private offices and a larger office space that could serve as a conference room or open bullpen area. Alternatively, a user could have a reception area, conference room or bullpen and two private offices.
- Common break room/kitchen adjacent to the suite with built-in cabinets, sink, refrigerator and sitting area.