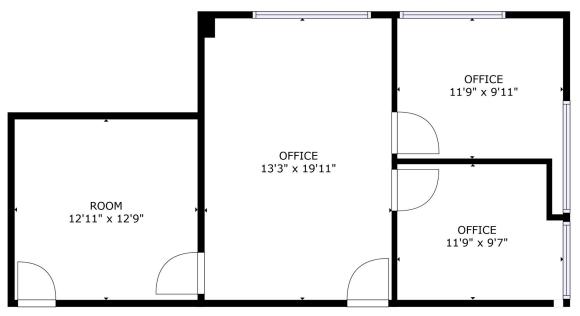

#### **SUITE 205 UNFURNISHED**

FLOOR PLAN

906 SF

Sizes and dimensions are approximate, actual may vary.

#### **SUITE 205**

- Suite offers great natural light along with mix of open work areas and private offices.
- Space features up to three private offices and a larger office space that could serve as a conference room or open bullpen area. Alternatively, a user could have a reception area, conference room or bullpen and two private offices.
- Common break room/kitchen adjacent to the suite with built-in cabinets, sink, refrigerator and sitting area.