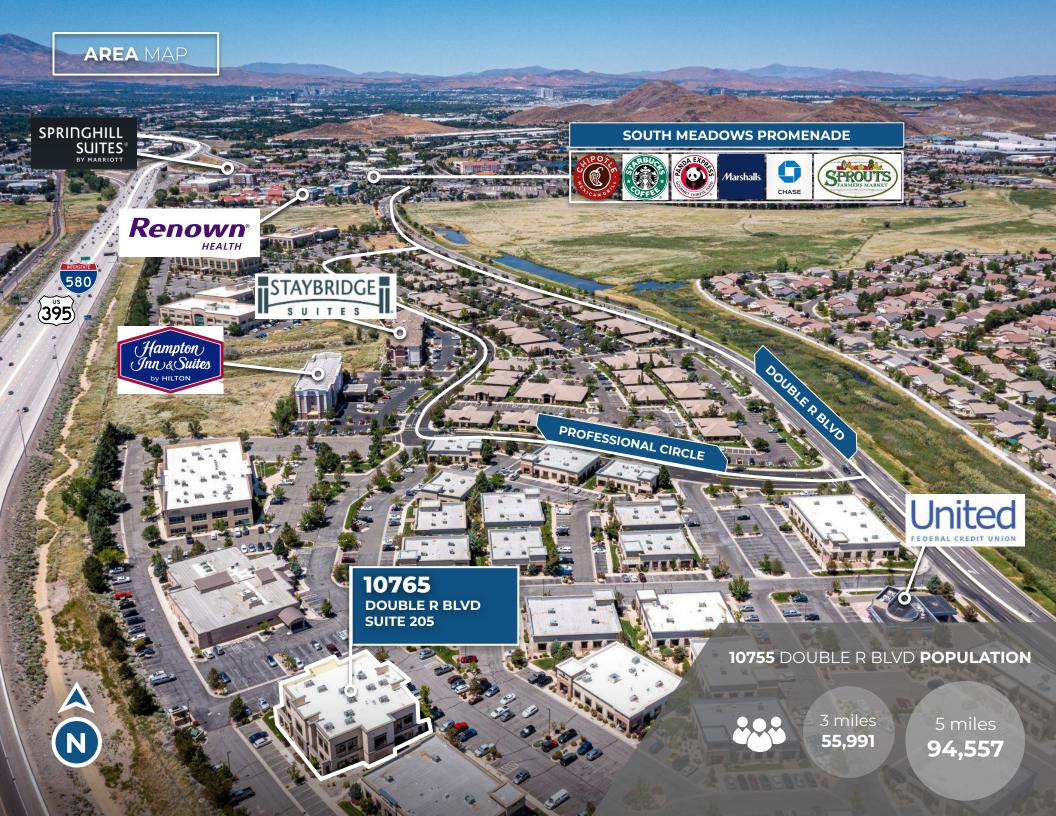

# 10765 DOUBLE R BLVD SUITE 205 RENO, NV 89521

The 906 square foot suite offers a mix of three private offices and a waiting area/open work area. The building is in an excellent South Reno location with mountain views and amazing freeway access. Located within the prestigious RTTC Town Center Master Plan which offers a professional environment with fully maintained landscaping.