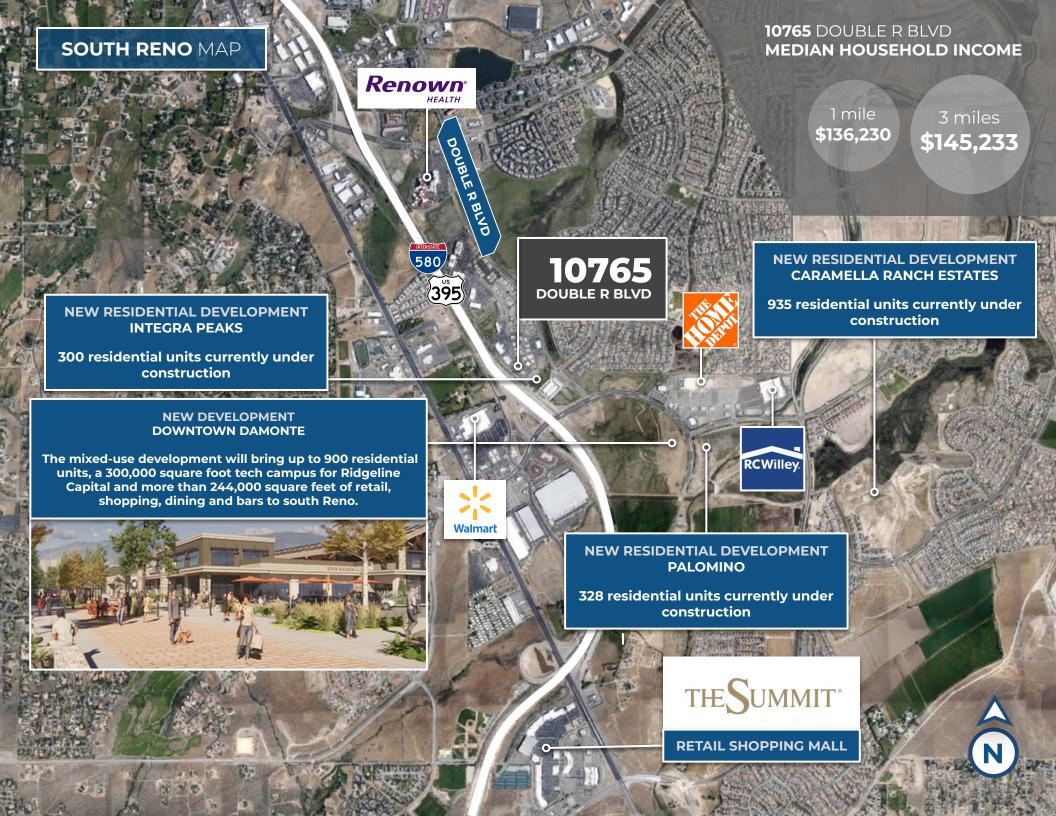

# 10765 DOUBLE R BLVD SUITE 205 RENO, NV 89521

The 906 square foot suite offers a mix of three private offices and a waiting area/open work area. The building is in an excellent South Reno location with mountain views and amazing freeway access. Located within the prestigious RTTC Town Center Master Plan which offers a professional environment with fully maintained landscaping.