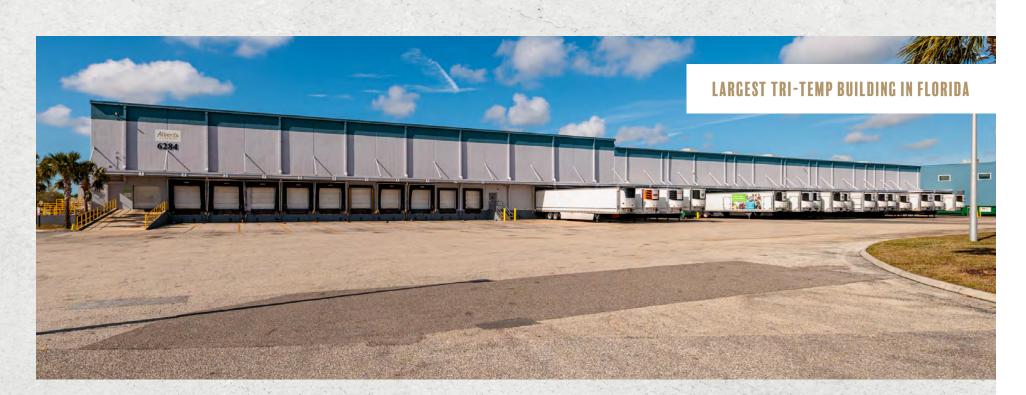

# **FLORIDA TRI-TEMP** LOGISTICS\*

**AVAILABLE** 203,280 -759,996 SF Available 10/1/2025 Available 0/1/2025

https://www.floridatritemplogistics.com/

#### Florida Tri-Temp Logistics

:=

offers a unique opportunity for a single and multi tenant occupier or cold storage (refrigerator and freezer) operator to occupy a first-class distribution center with access to the entire State of Florida within one working day.

# PROPERTY HIGHLIGHTS

926,516 SF under roof

Minimum 25' clear height

5 Grade level ramps

Office Space redesigned or built to suit Signalized intersection with two points of ingress and egress

000

31 Insulated Dock Doors servicing the cold storage (shelter, seals and levelers in place)