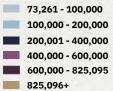

### 2024 Labor Force Map

| County       | Labor Force |  |
|--------------|-------------|--|
| Hillsborough | 840,687     |  |
| Pinellas     | 515,821     |  |
| Lee          | 370,920     |  |
| Polk         | 349,623     |  |
| Pasco        | 285,511     |  |
| Sarasota     | 201,075     |  |
| Manatee      | 197,362     |  |
| Collier      | 175,752     |  |
| Hernando     | 89,675      |  |
| Charlotte    | 73,933      |  |

#### Color Key

| Miles | Unemployment Rate | T&L Labor Force |
|-------|-------------------|-----------------|
| 7     | 3.00%             | 4,802           |
| 15    | 3.60%             | 12,163          |
| 20    | 3.80%             | 18,657          |