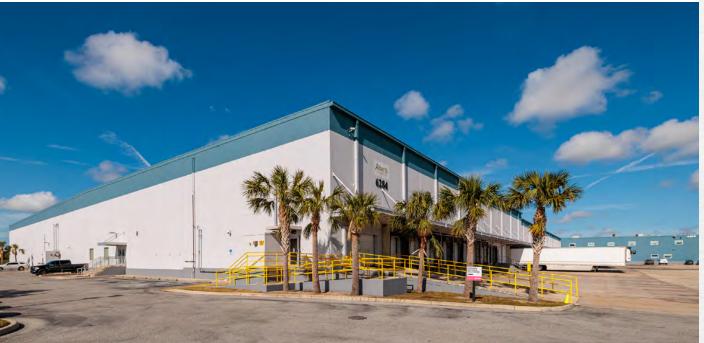

# **FLORIDA TRI-TEMP** LOGISTICS\*

**AVAILABLE** 203,280 -759,996 SF Available 10/1/2025 Available 0/1/2025

https://www.floridatritemplogistics.com/

#### Florida Tri-Temp Logistics

:=

offers a unique opportunity for a single and multi tenant occupier or cold storage (refrigerator and freezer) operator to occupy a first-class distribution center with access to the entire State of Florida within one working day.

# PROPERTY HIGHLIGHTS

926,516 SF under roof

Minimum 25' clear height

5 Grade level ramps

Office Space redesigned or built to suit Signalized intersection with two points of ingress and egress

000

31 Insulated Dock Doors servicing the cold storage (shelter, seals and levelers in place)