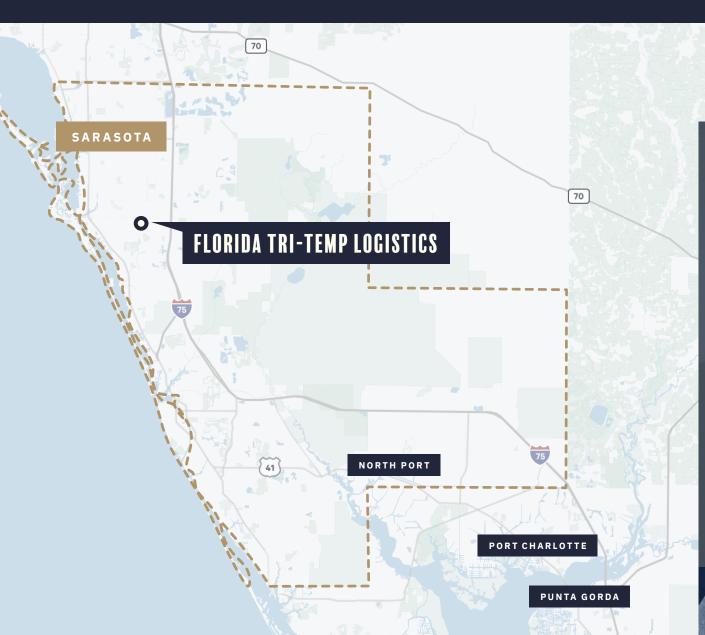

### LOCATION

6100 MCINTOSH RD SARASOTA, FL 34238

#### 2.5 MILES WEST OF INTERSTATE-75 In Sarasota County, Florida

Arterial access is also provided by US Hwy 41 for alternate connections to US Hwy 301 and Interstate-4. With easy access to Tampa, Orlando and Miami, the property is ideally located to service all three MSA's and most of the state with round trip, same day service. The property is also outside of a flood zone and ±20ft above sea level.

### **SITE PLAN**

6100 MCINTOSH RD

#### CLARK RD

McINTOSH RD

75

+43

TOTAL ACRES

2.5 MILES