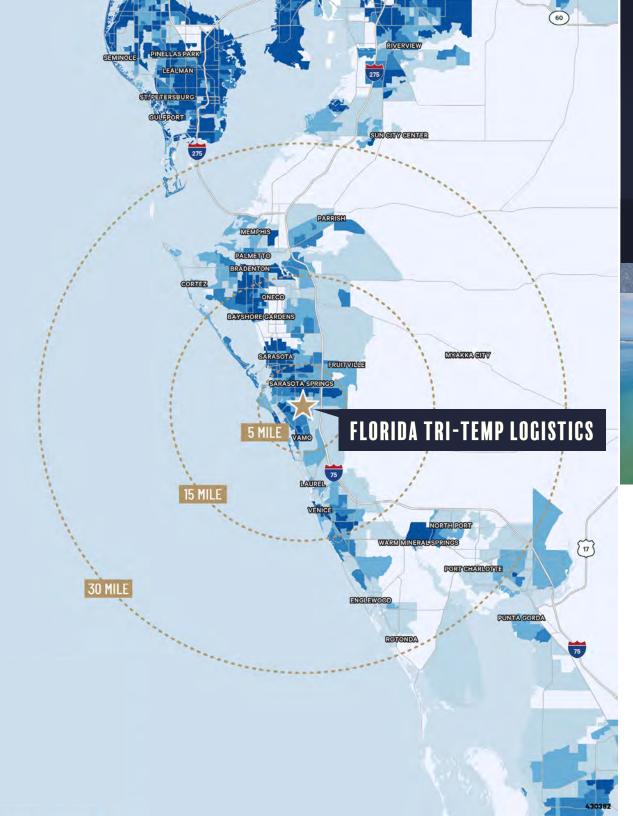

### LOCATION

6100 MCINTOSH RD SARASOTA, FL 34238

#### 2.5 MILES WEST OF INTERSTATE-75 In Sarasota County, Florida

Arterial access is also provided by US Hwy 41 for alternate connections to US Hwy 301 and Interstate-4. With easy access to Tampa, Orlando and Miami, the property is ideally located to service all three MSA's and most of the state with round trip, same day service. The property is also outside of a flood zone and ±20ft above sea level.

#### Color Key

| Miles | Unemployment Rate | T&L Labor Force |
|-------|-------------------|-----------------|
| 7     | 3.00%             | 4,802           |
| 15    | 3.60%             | 12,163          |
| 20    | 3.80%             | 18,657          |