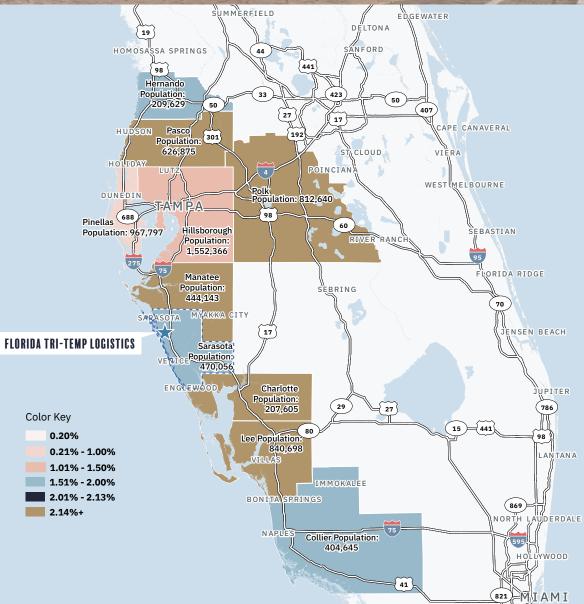

### 2024 Population Density

people/sq. mi., est. by block group

| 1,000 or Less     |  |
|-------------------|--|
| <br>1,001 - 2,000 |  |
| 2,001 - 3,000     |  |
| 3,001 - 4,000     |  |
| 4,001 - More      |  |

### 2024 Population Growth

| County       | Population | Population Growth %<br>2020 - 2024 |
|--------------|------------|------------------------------------|
| Hillsborough | 1,552,366  | 1.46%                              |
| Pinellas     | 967,797    | 0.21%                              |
| .ee          | 840,698    | 2.38%                              |
| olk          | 812,640    | 2.72%                              |
| Pasco        | 626,875    | 2.61%                              |
| arasota      | 470,056    | 1.90%                              |
| anatee       | 444,143    | 2.51%                              |
| ollier       | 404,645    | 1.76%                              |
| ernando      | 209,629    | 1.78%                              |
| harlotte     | 207,605    | 2.51%                              |
| illsborough  | 22,779,514 | 1.33%                              |
| ampa MSA     | 3,356,667  | 1.32%                              |
| S            | -          | 0.49%                              |