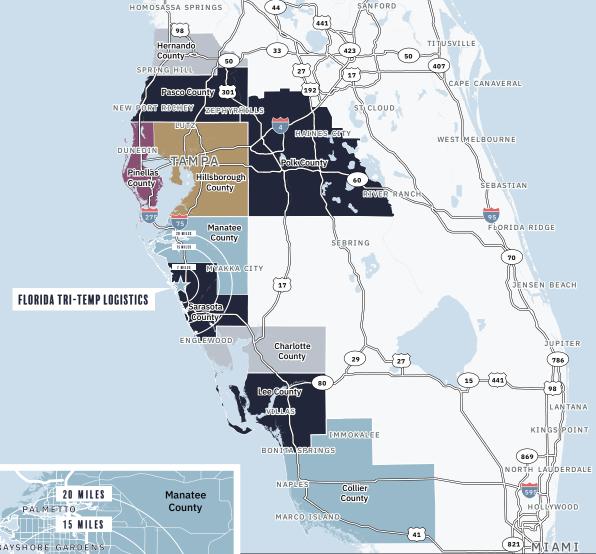

#### Color Key

| Miles | Unemployment Rate | T&L Labor Force |
|-------|-------------------|-----------------|
| 7     | 3.00%             | 4,802           |
| 15    | 3.60%             | 12,163          |
| 20    | 3.80%             | 18,657          |