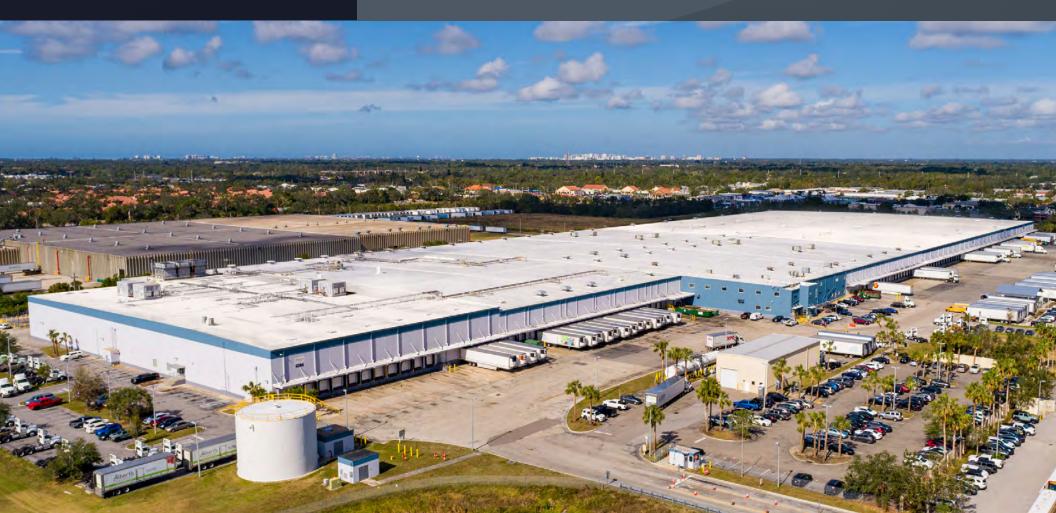

# **FLORIDA TRI-TEMP** LOGISTICS\*

**AVAILABLE** 203,280 -759,996 SF Available 10/1/2025 Available 0/1/2025

https://www.floridatritemplogistics.com/

#### Florida Tri-Temp Logistics

:=

offers a unique opportunity for a single and multi tenant occupier or cold storage (refrigerator and freezer) operator to occupy a first-class distribution center with access to the entire State of Florida within one working day.

# PROPERTY HIGHLIGHTS

926,516 SF under roof

Minimum 25' clear height

5 Grade level ramps

Office Space redesigned or built to suit Signalized intersection with two points of ingress and egress

000

31 Insulated Dock Doors servicing the cold storage (shelter, seals and levelers in place)

Up to 199 off dock trailer positions (not inclusive of excess 13.65 acres)

Parking Spaces 496 Auto + 180 Truck + 13 Accessible ⊾ ∡

±43 total acres with 13.65 acres of excess land for additional employee/truck parking or industrial outside storage