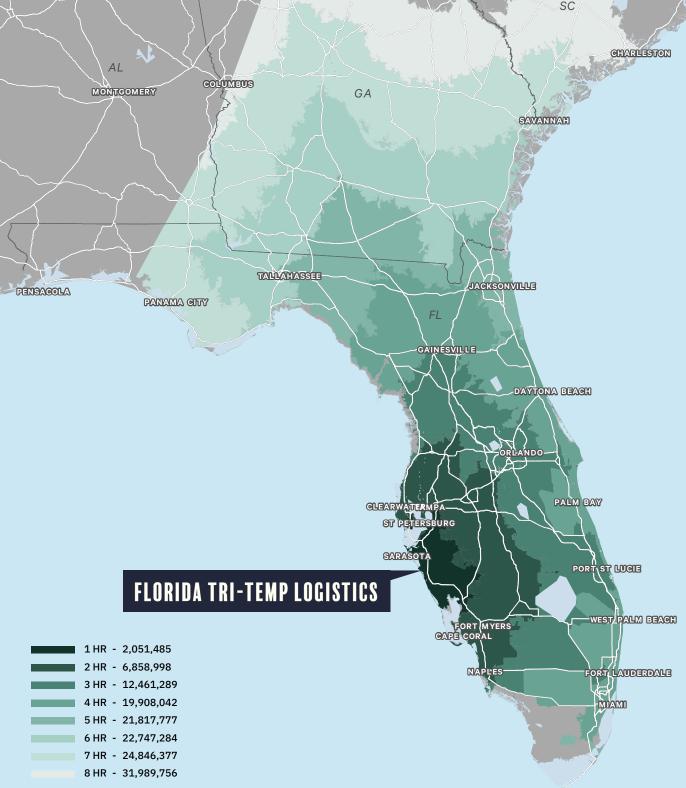

### DRIVE TIMES

Drive times & population\* within all of the Greater Tampa, Orlando & South Florida MSA's reached within a 3-hour drive

1.0 HR - TAMPA 2.0 HR - ORLANDO 3.5 HR - MIAMI 5.5 HR - JACKSONVILLE