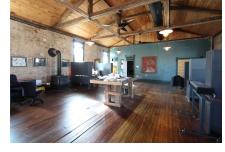

## **OFFICE SPACE FOR LEASE - \$2,400/month**

Discover the unique blend of history and modernity with the 4,500 sf office space located on the second floor of a turn-of-the-century building in the heart of Kirklin. Boasting high ceilings, large windows, and a bright, open layout, this space is perfect for businesses seeking character and convenience.