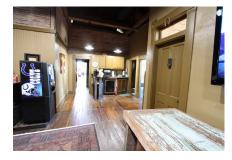

## **OFFICE SPACE FOR LEASE - \$2,400/month**

Discover the unique blend of history and modernity with the 4,500 sf office space located on the second floor of a turn-of-the-century building in the heart of Kirklin. Boasting high ceilings, large windows, and a bright, open layout, this space is perfect for businesses seeking character and convenience.