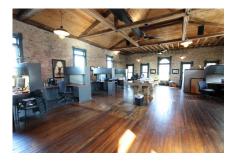

## **OFFICE SPACE FOR LEASE - \$2,400/month**

Discover the unique blend of history and modernity with the 4,500 sf office space located on the second floor of a turn-of-the-century building in the heart of Kirklin. Boasting high ceilings, large windows, and a bright, open layout, this space is perfect for businesses seeking character and convenience.