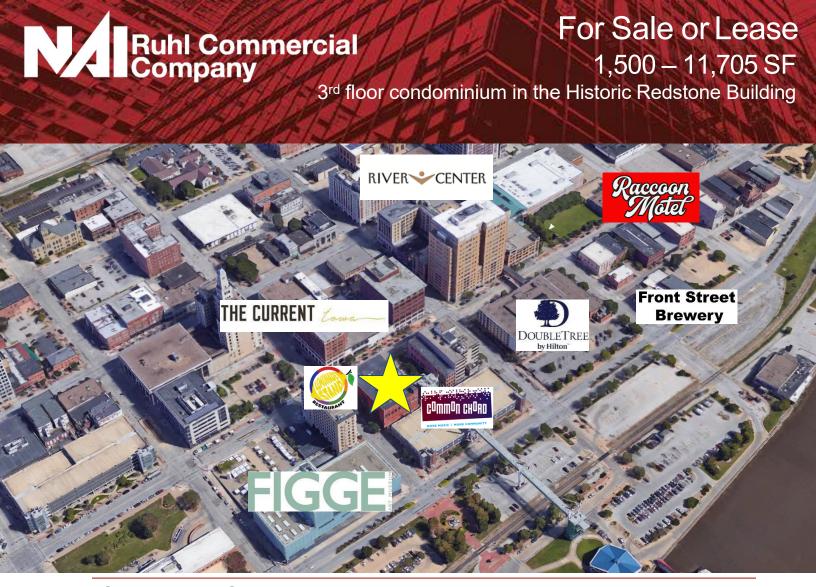

### Sale Price:\$1,495,000/ Lease Price \$9.95 SF NNN

- 3<sup>rd</sup> floor condominium in Historic Redstone Building for sale\* or lease\*
- This prime location is in the heart of Downtown Davenport, and within walking distance to Theatres, Hotels, Bars, Restaurants, Shops, the Mississippi River, and more
- Main level of building features two restaurants, while 2<sup>nd</sup> and 4<sup>th</sup> floors feature thriving businesses. Elevator serviced with city ramp and covered parking adjacent to the south of the building
- Space features incredible views of the Mississippi river, recent common area remodel, and card access
- Suite currently in "shell" condition ready to accept tenant fit out to tenant's specifications. This ideal Downtown location provides many possible uses, including residential condos

LOCATION:

5111 Utica Ridge Road Davenport, IA 52807 563 355 4000 **ruhlcommercial.com** 

DOWNTOWN DAVENPORT

Ruhl Commercial Company