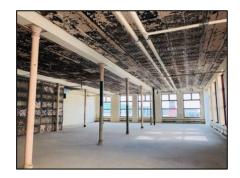

### Sale Price:\$1,495,000/ Lease Price \$9.95 SF NNN

- 3<sup>rd</sup> floor condominium in Historic Redstone Building for sale\* or lease\*
- This prime location is in the heart of Downtown Davenport, and within walking distance to Theatres, Hotels, Bars, Restaurants, Shops, the Mississippi River, and more
- Main level of building features two restaurants, while 2<sup>nd</sup> and 4<sup>th</sup> floors feature thriving businesses. Elevator serviced with city ramp and covered parking adjacent to the south of the building
- Space features incredible views of the Mississippi river, recent common area remodel, and card access
- Suite currently in "shell" condition ready to accept tenant fit out to tenant's specifications. This ideal Downtown location provides many possible uses, including residential condos

Available SF: 1,500-11,705 SF Shell Condition

Building Size: 79,573 SF

Zoning: C-D

MLS ID#: QC7040742, QC7040743, QC7040744, QC7040745,QC70407 46, QC4214916, QC7040916

5111 Utica Ridge Road Davenport, IA 52807 563 355 4000 **ruhlcommercial.com** 