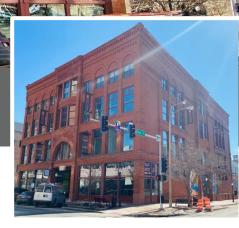

### Sale Price:\$1,495,000/ Lease Price \$9.95 SF NNN

- 3<sup>rd</sup> floor condominium in Historic Redstone Building for sale\* or lease\*
- This prime location is in the heart of Downtown Davenport, and within walking distance to Theatres, Hotels, Bars, Restaurants, Shops, the Mississippi River, and more
- Main level of building features two restaurants, while 2<sup>nd</sup> and 4<sup>th</sup> floors feature thriving businesses. Elevator serviced with city ramp and covered parking adjacent to the south of the building
- Space features incredible views of the Mississippi river, recent common area remodel, and card access
- Suite currently in "shell" condition ready to accept tenant fit out to tenant's specifications. This ideal Downtown location provides many possible uses, including residential condos