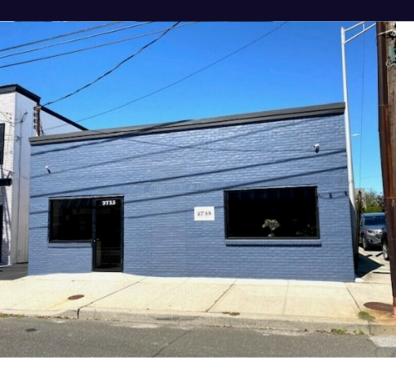

### 2735 Grand Ave Bellmore, NY 11710

| Lease Rate: \$9,000.00 per month (MG)  Building Size: 2,700 SF  Available SF: 2,700 SF  Lot Size: 3,673 SF  Number of Units: 1                       |                  |                              |  |  |
|------------------------------------------------------------------------------------------------------------------------------------------------------|------------------|------------------------------|--|--|
| Lease Rate: \$9,000.00 per month (MG)  Building Size: 2,700 SF  Available SF: 2,700 SF  Lot Size: 3,673 SF  Number of Units: 1  Price / SF: \$370.37 | Offering Summary |                              |  |  |
| Building Size: 2,700 SF  Available SF: 2,700 SF  Lot Size: 3,673 SF  Number of Units: 1  Price / SF: \$370.37                                        | Sale Price:      | \$1,000,000                  |  |  |
| Available SF: 2,700 SF  Lot Size: 3,673 SF  Number of Units: 1  Price / SF: \$370.37                                                                 | Lease Rate:      | \$9,000.00 per<br>month (MG) |  |  |
| Lot Size:       3,673 SF         Number of Units:       1         Price / SF:       \$370.37                                                         | Building Size:   | 2,700 SF                     |  |  |
| Number of Units: 1 Price / SF: \$370.37                                                                                                              | Available SF:    | 2,700 SF                     |  |  |
| <b>Price / SF:</b> \$370.37                                                                                                                          | Lot Size:        | 3,673 SF                     |  |  |
| \$3.515.                                                                                                                                             | Number of Units: | 1                            |  |  |
| Year Built: 1957                                                                                                                                     | Price / SF:      | \$370.37                     |  |  |
|                                                                                                                                                      | Year Built:      | 1957                         |  |  |

#### **Property Overview**

Discover the vibrant community surrounding the property at 2735 Grand Ave, Bellmore, NY, 11710. Located in the heart of Bellmore, this area offers a perfect blend of commercial and residential amenities. With easy access to nearby highways and public transportation options, tenants can enjoy a seamless commute to and from the office. The area is surrounded by a variety of dining options, shopping centers, and local businesses, providing convenience and a thriving atmosphere.

#### **Property Highlights**

- · Turn Key Office
- · Municipal Parking
- · 1 Block from Long Island Railroad

For More Information: