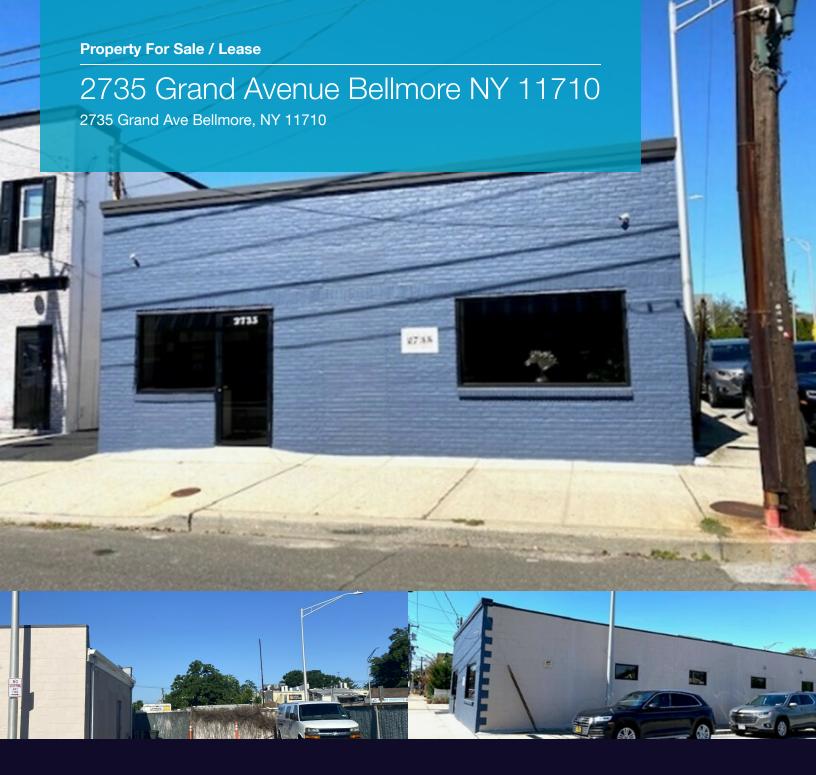

### 2735 Grand Ave Bellmore, NY 11710

| Lease Rate: \$9,000.00 per month (MG)  Building Size: 2,700 SF  Available SF: 2,700 SF  Lot Size: 3,673 SF  Number of Units: 1                       |                  |                              |  |  |
|------------------------------------------------------------------------------------------------------------------------------------------------------|------------------|------------------------------|--|--|
| Lease Rate: \$9,000.00 per month (MG)  Building Size: 2,700 SF  Available SF: 2,700 SF  Lot Size: 3,673 SF  Number of Units: 1  Price / SF: \$370.37 | Offering Summary |                              |  |  |
| Building Size: 2,700 SF  Available SF: 2,700 SF  Lot Size: 3,673 SF  Number of Units: 1  Price / SF: \$370.37                                        | Sale Price:      | \$1,000,000                  |  |  |
| Available SF: 2,700 SF  Lot Size: 3,673 SF  Number of Units: 1  Price / SF: \$370.37                                                                 | Lease Rate:      | \$9,000.00 per<br>month (MG) |  |  |
| Lot Size:       3,673 SF         Number of Units:       1         Price / SF:       \$370.37                                                         | Building Size:   | 2,700 SF                     |  |  |
| Number of Units: 1 Price / SF: \$370.37                                                                                                              | Available SF:    | 2,700 SF                     |  |  |
| <b>Price / SF:</b> \$370.37                                                                                                                          | Lot Size:        | 3,673 SF                     |  |  |
| \$3.515.                                                                                                                                             | Number of Units: | 1                            |  |  |
| Year Built: 1957                                                                                                                                     | Price / SF:      | \$370.37                     |  |  |
|                                                                                                                                                      | Year Built:      | 1957                         |  |  |

#### **Property Overview**

Discover the vibrant community surrounding the property at 2735 Grand Ave, Bellmore, NY, 11710. Located in the heart of Bellmore, this area offers a perfect blend of commercial and residential amenities. With easy access to nearby highways and public transportation options, tenants can enjoy a seamless commute to and from the office. The area is surrounded by a variety of dining options, shopping centers, and local businesses, providing convenience and a thriving atmosphere.

#### **Property Highlights**

- · Turn Key Office
- · Municipal Parking
- · 1 Block from Long Island Railroad

For More Information: