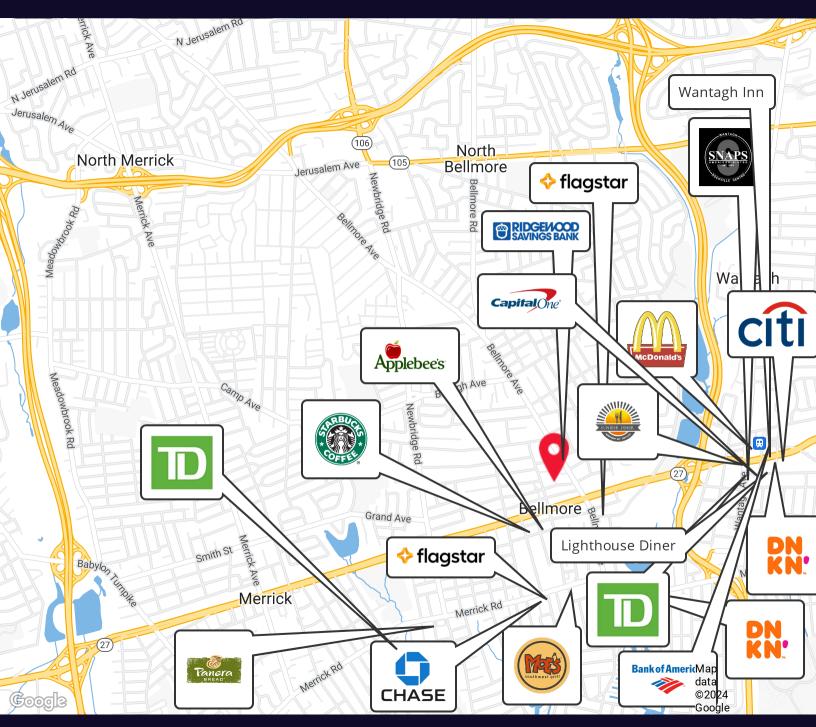

#### **Property Overview**

Discover the vibrant community surrounding the property at 2735 Grand Ave, Bellmore, NY, 11710. Located in the heart of Bellmore, this area offers a perfect blend of commercial and residential amenities. With easy access to nearby highways and public transportation options, tenants can enjoy a seamless commute to and from the office. The area is surrounded by a variety of dining options, shopping centers, and local businesses, providing convenience and a thriving atmosphere.