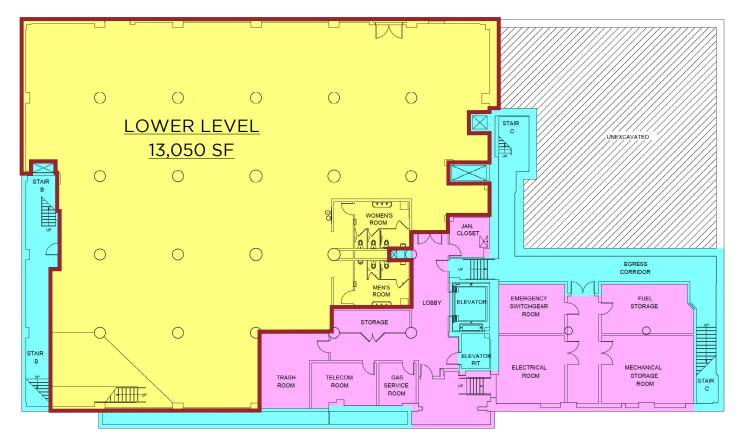

### **PROPERTY DESCRIPTION**

| Cross Streets: | 3rd Avenue & 4th Avenue                 |                                                  |
|----------------|-----------------------------------------|--------------------------------------------------|
| Zoning:        | M1-2                                    |                                                  |
| Ground Floor:  | Space A: 10,244 SF<br>Space B: 5,392 SF | 60' frontage (approx.)<br>60' frontage (approx.) |
| Lower Level:   | 13,050 SF                               |                                                  |
| RE Taxes:      | Pro Rata                                |                                                  |
| Delivery:      | 3Q 2018                                 |                                                  |