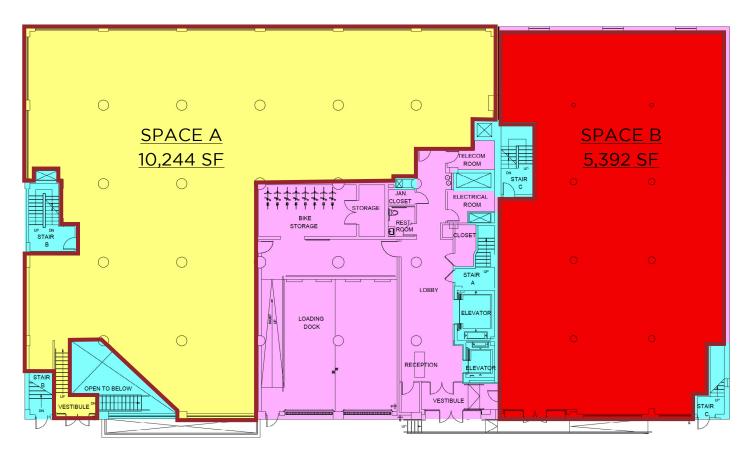

### **PROPERTY DESCRIPTION**

| Cross Streets: | 3rd Avenue & 4th Avenue                 |                                                  |
|----------------|-----------------------------------------|--------------------------------------------------|
| Zoning:        | M1-2                                    |                                                  |
| Ground Floor:  | Space A: 10,244 SF<br>Space B: 5,392 SF | 60' frontage (approx.)<br>60' frontage (approx.) |
| Lower Level:   | 13,050 SF                               |                                                  |
| RE Taxes:      | Pro Rata                                |                                                  |
| Delivery:      | 3Q 2018                                 |                                                  |