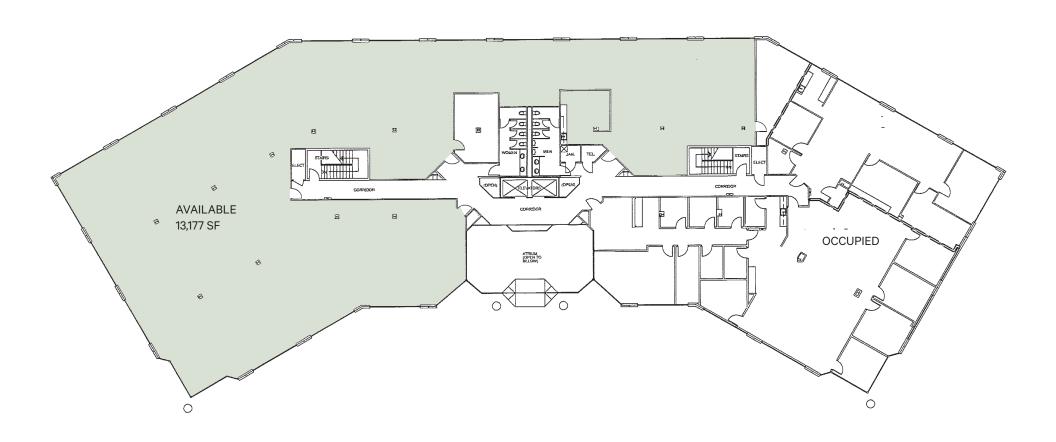

## **Property Highlights**

| BUILDING NAME:          | Park Center V                                   |
|-------------------------|-------------------------------------------------|
| STREET ADDRESS:         | 3401 Park Center Drive,<br>Vandalia, Ohio 45414 |
| LOCATION DESCRIPTION:   | North Dayton                                    |
| YEAR BUILT   RENOVATED: | 1986                                            |
| TOTAL BUILDING RSF:     | 60,983 SF                                       |
| # FLOORS IN BUILDING:   | 3 Floors                                        |
| AVAILABLE RSF:          | 2,323 - 36,896 RSF                              |
| TYPICAL FLOOR RSF:      | 20,500 SF                                       |
| PARKING:                | 385 surface spaces                              |
| LEASE RATE \$/RSF:      | \$18.00/ RSF Full-Service Gross                 |