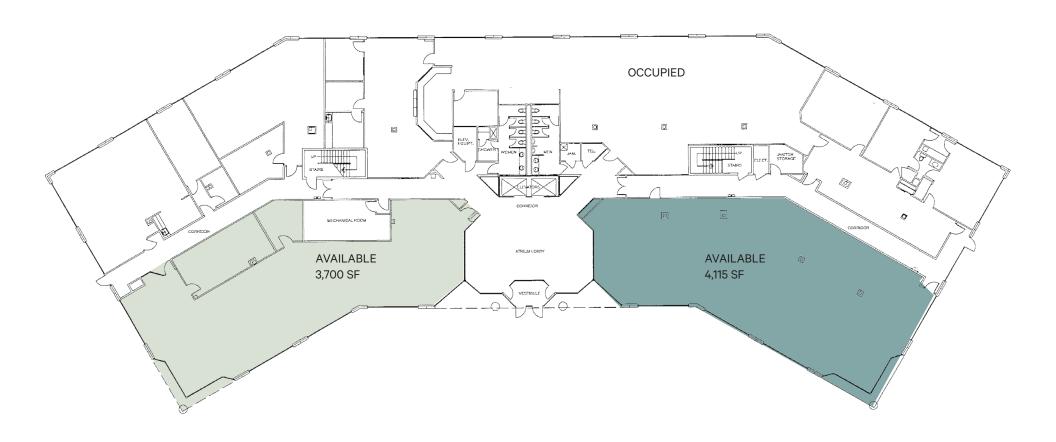

## **Property Highlights**

| BUILDING NAME:          | Park Center V                                   |
|-------------------------|-------------------------------------------------|
| STREET ADDRESS:         | 3401 Park Center Drive,<br>Vandalia, Ohio 45414 |
| LOCATION DESCRIPTION:   | North Dayton                                    |
| YEAR BUILT   RENOVATED: | 1986                                            |
| TOTAL BUILDING RSF:     | 60,983 SF                                       |
| # FLOORS IN BUILDING:   | 3 Floors                                        |
| AVAILABLE RSF:          | 2,323 - 36,896 RSF                              |
| TYPICAL FLOOR RSF:      | 20,500 SF                                       |
| PARKING:                | 385 surface spaces                              |
| LEASE RATE \$/RSF:      | \$18.00/ RSF Full-Service Gross                 |