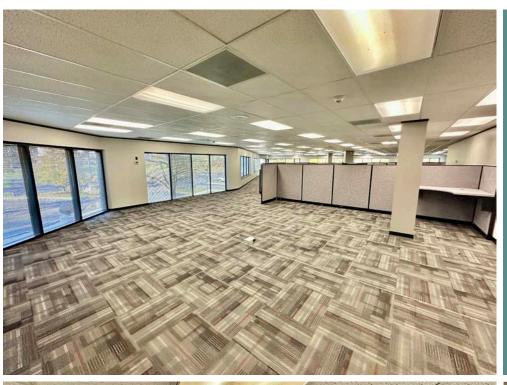

## **Property Highlights**

| BUILDING NAME:          | Park Center V                                   |
|-------------------------|-------------------------------------------------|
| STREET ADDRESS:         | 3401 Park Center Drive,<br>Vandalia, Ohio 45414 |
| LOCATION DESCRIPTION:   | North Dayton                                    |
| YEAR BUILT   RENOVATED: | 1986                                            |
| TOTAL BUILDING RSF:     | 60,983 SF                                       |
| # FLOORS IN BUILDING:   | 3 Floors                                        |
| AVAILABLE RSF:          | 2,323 - 36,896 RSF                              |
| TYPICAL FLOOR RSF:      | 20,500 SF                                       |
| PARKING:                | 385 surface spaces                              |
| LEASE RATE \$/RSF:      | \$18.00/ RSF Full-Service Gross                 |