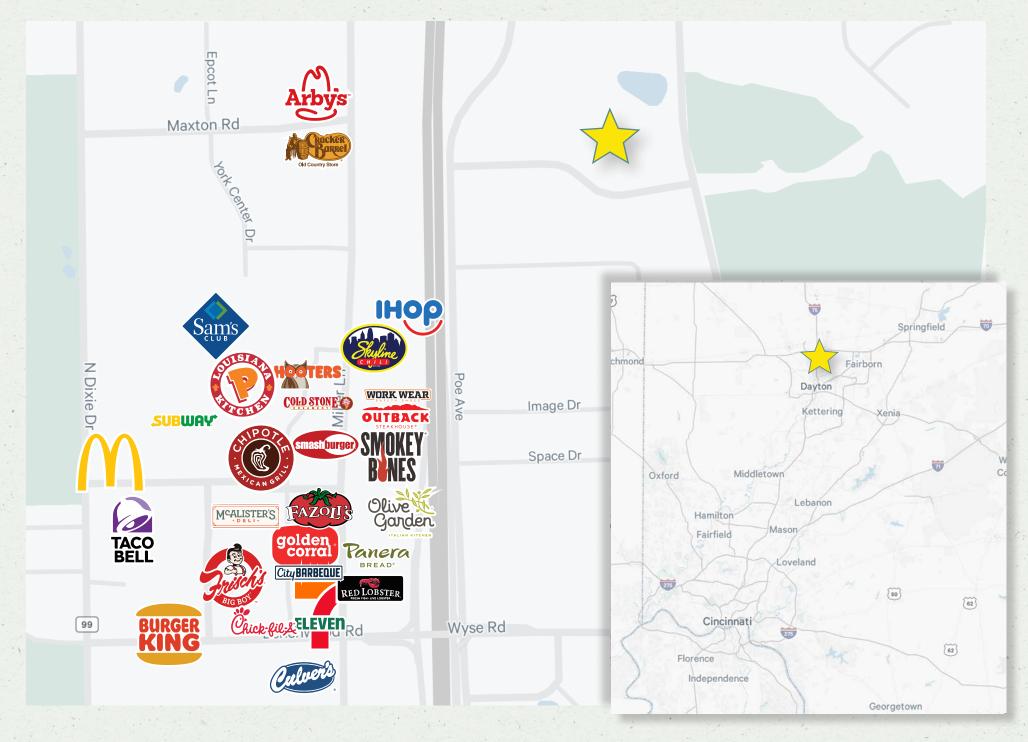

| 3401 Park Center Drive,<br>Vandalia, Ohio 45414 |
| LOCATION DESCRIPTION:   | North Dayton                                    |
| YEAR BUILT   RENOVATED: | 1986                                            |
| TOTAL BUILDING RSF:     | 60,983 SF                                       |
| # FLOORS IN BUILDING:   | 3 Floors                                        |
| AVAILABLE RSF:          | 2,323 - 36,896 RSF                              |
| TYPICAL FLOOR RSF:      | 20,500 SF                                       |
| PARKING:                | 385 surface spaces                              |
| LEASE RATE \$/RSF:      | \$18.00/ RSF Full-Service Gross                 |













Prime Office space in Dayton's bustling I-70/ I-75 corridor





### **Aerial Map**



#### **Amenity Map**



# Park Center V

3401 PARK CENTER DRIVE, VANDALIA, OHIO 45414



## Hewitt

Vice President patrick.hewitt@cbre.com 937 641 0419

SIOR, CCIM, CPM

Senior Associate matt.arnovitz@cbre.com 937 901 2916

CBRE