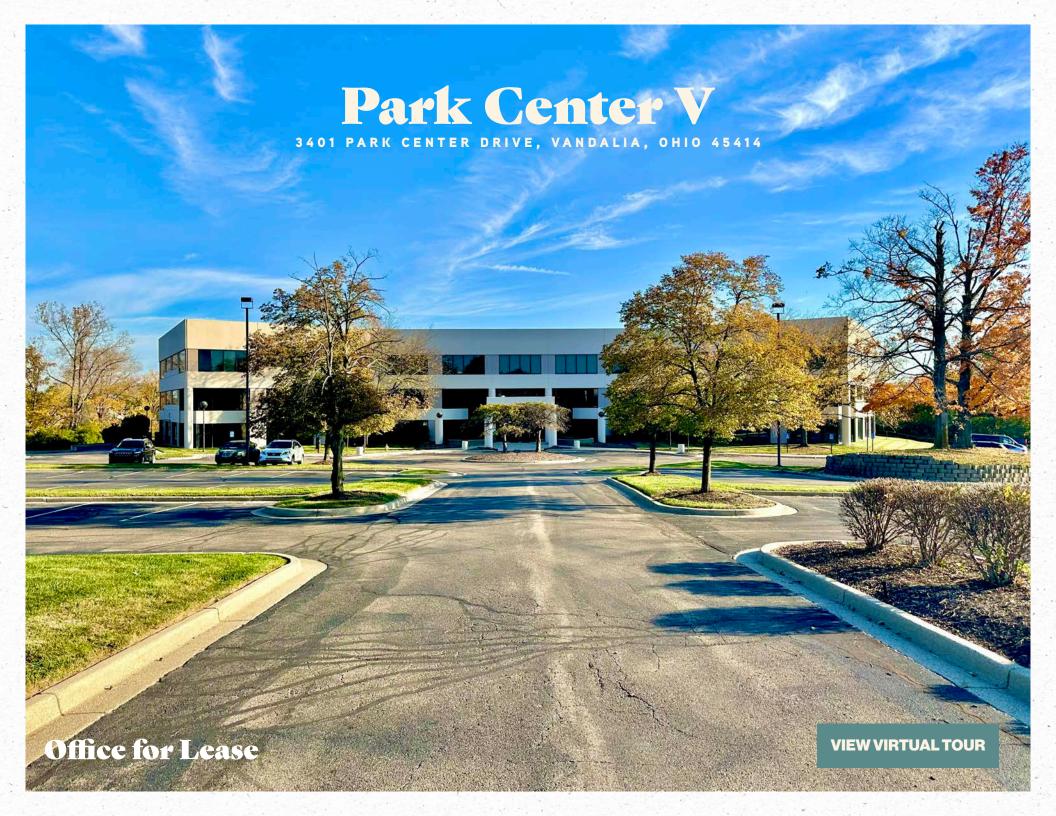

## **Property Highlights**

| BUILDING NAME:          | Park Center V                                   |
|-------------------------|-------------------------------------------------|
| STREET ADDRESS:         | 3401 Park Center Drive,<br>Vandalia, Ohio 45414 |
| LOCATION DESCRIPTION:   | North Dayton                                    |
| YEAR BUILT   RENOVATED: | 1986                                            |
| TOTAL BUILDING RSF:     | 60,983 SF                                       |
| # FLOORS IN BUILDING:   | 3 Floors                                        |
| AVAILABLE RSF:          | 2,323 - 36,896 RSF                              |
| TYPICAL FLOOR RSF:      | 20,500 SF                                       |
| PARKING:                | 385 surface spaces                              |
| LEASE RATE \$/RSF:      | \$18.00/ RSF Full-Service Gross                 |

# Park Center V

3401 PARK CENTER DRIVE, VANDALIA, OHIO 45414