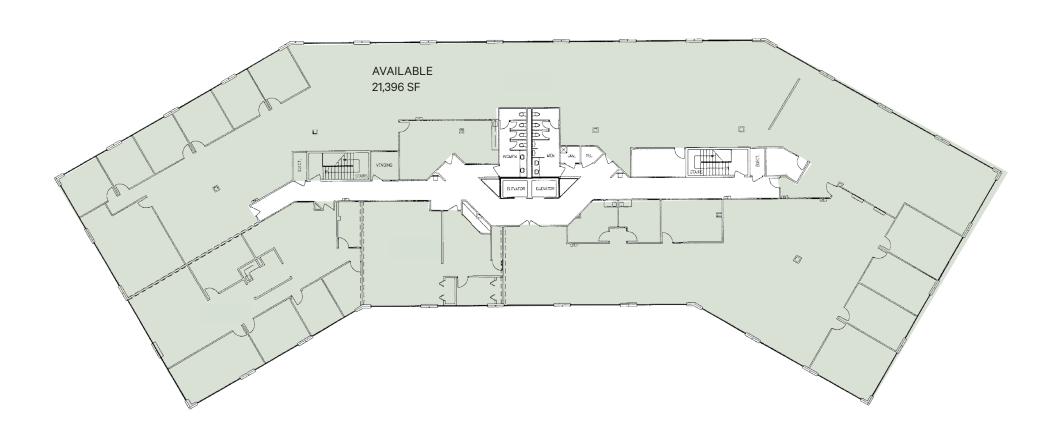

## **Property Highlights**

| BUILDING NAME:          | Park Center V                                   |
|-------------------------|-------------------------------------------------|
| STREET ADDRESS:         | 3401 Park Center Drive,<br>Vandalia, Ohio 45414 |
| LOCATION DESCRIPTION:   | North Dayton                                    |
| YEAR BUILT   RENOVATED: | 1986                                            |
| TOTAL BUILDING RSF:     | 60,983 SF                                       |
| # FLOORS IN BUILDING:   | 3 Floors                                        |
| AVAILABLE RSF:          | 2,323 - 36,896 RSF                              |
| TYPICAL FLOOR RSF:      | 20,500 SF                                       |
| PARKING:                | 385 surface spaces                              |
| LEASE RATE \$/RSF:      | \$18.00/ RSF Full-Service Gross                 |