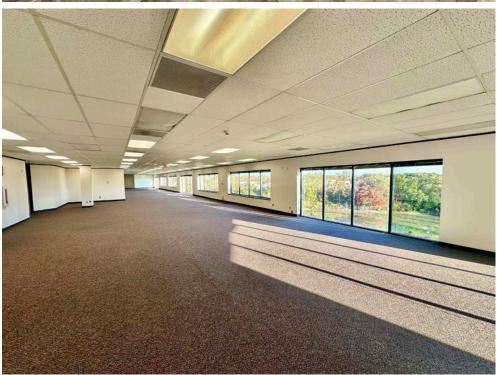

## **Property Highlights**

| BUILDING NAME:          | Park Center V                                   |
|-------------------------|-------------------------------------------------|
| STREET ADDRESS:         | 3401 Park Center Drive,<br>Vandalia, Ohio 45414 |
| LOCATION DESCRIPTION:   | North Dayton                                    |
| YEAR BUILT   RENOVATED: | 1986                                            |
| TOTAL BUILDING RSF:     | 60,983 SF                                       |
| # FLOORS IN BUILDING:   | 3 Floors                                        |
| AVAILABLE RSF:          | 2,323 - 36,896 RSF                              |
| TYPICAL FLOOR RSF:      | 20,500 SF                                       |
| PARKING:                | 385 surface spaces                              |
| LEASE RATE \$/RSF:      | \$18.00/ RSF Full-Service Gross                 |