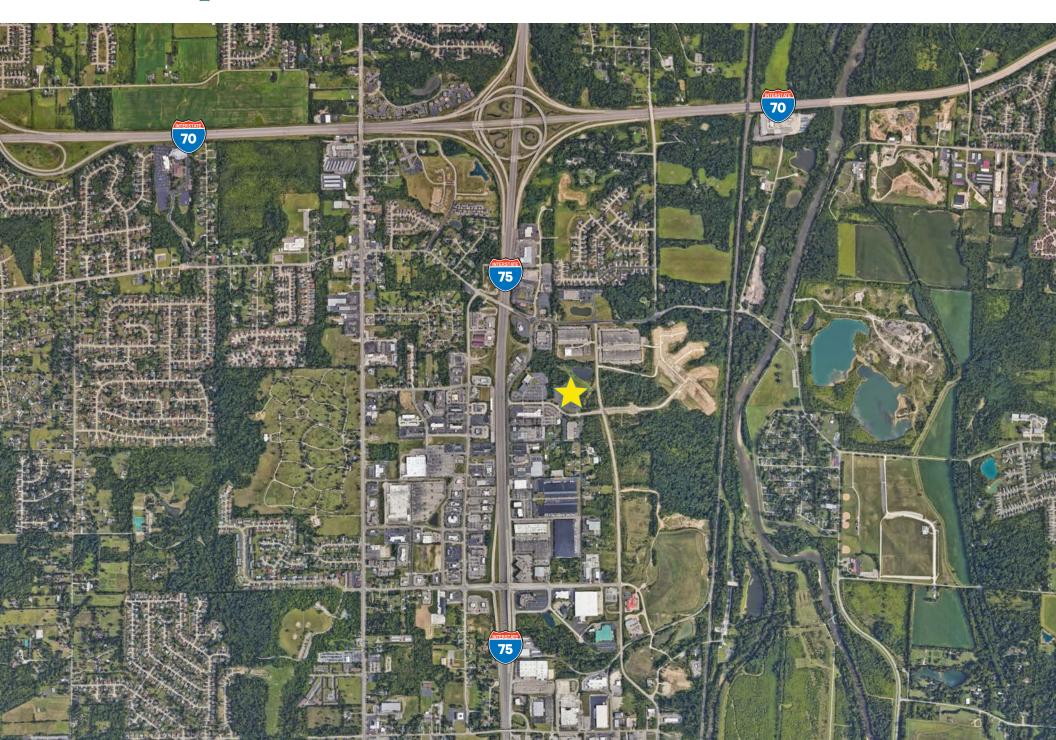

| STREET ADDRESS:         | 3401 Park Center Drive,<br>Vandalia, Ohio 45414 |
| LOCATION DESCRIPTION:   | North Dayton                                    |
| YEAR BUILT   RENOVATED: | 1986                                            |
| TOTAL BUILDING RSF:     | 60,983 SF                                       |
| # FLOORS IN BUILDING:   | 3 Floors                                        |
| AVAILABLE RSF:          | 2,323 - 36,896 RSF                              |
| TYPICAL FLOOR RSF:      | 20,500 SF                                       |
| PARKING:                | 385 surface spaces                              |
| LEASE RATE \$/RSF:      | \$18.00/ RSF Full-Service Gross                 |













Prime Office space in Dayton's bustling I-70/ I-75 corridor





### **Aerial Map**



#### **Amenity Map**



# Park Center V

3401 PARK CENTER DRIVE, VANDALIA, OHIO 45414



## Hewitt

Vice President patrick.hewitt@cbre.com 937 641 0419

SIOR, CCIM, CPM

Senior Associate matt.arnovitz@cbre.com 937 901 2916

CBRE