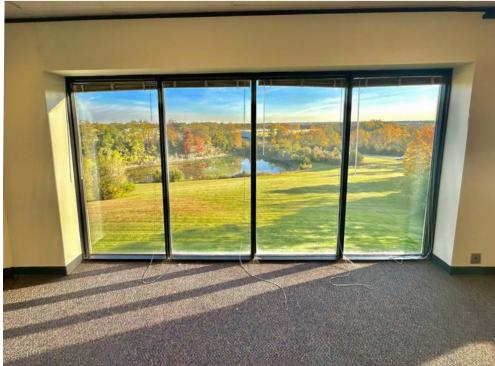

--------------------|
| STREET ADDRESS:         | 3401 Park Center Drive,<br>Vandalia, Ohio 45414 |
| LOCATION DESCRIPTION:   | North Dayton                                    |
| YEAR BUILT   RENOVATED: | 1986                                            |
| TOTAL BUILDING RSF:     | 60,983 SF                                       |
| # FLOORS IN BUILDING:   | 3 Floors                                        |
| AVAILABLE RSF:          | 2,323 - 36,896 RSF                              |
| TYPICAL FLOOR RSF:      | 20,500 SF                                       |
| PARKING:                | 385 surface spaces                              |
| LEASE RATE \$/RSF:      | \$18.00/ RSF Full-Service Gross                 |













Prime Office space in Dayton's bustling I-70/ I-75 corridor





### **Aerial Map**



#### **Amenity Map**



# Park Center V

3401 PARK CENTER DRIVE, VANDALIA, OHIO 45414



## Hewitt

Vice President patrick.hewitt@cbre.com 937 641 0419

SIOR, CCIM, CPM

Senior Associate matt.arnovitz@cbre.com 937 901 2916

CBRE