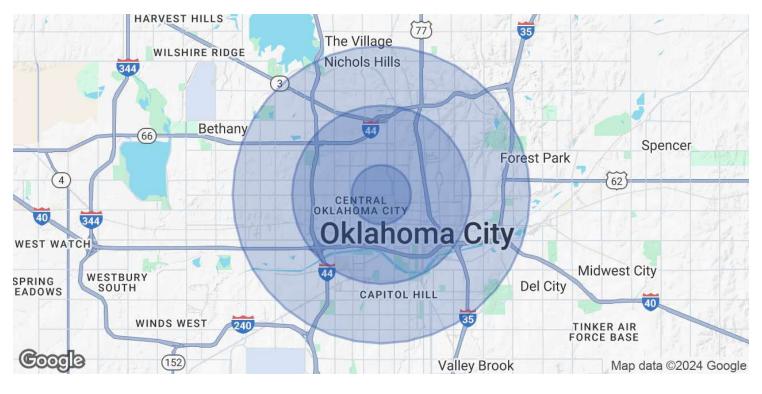

# DEMOGRAPHICS MAP & REPORT

| POPULATION           | 1 MILE | 3 MILES | 5 MILES |
|----------------------|--------|---------|---------|
| Total Population     | 15,588 | 82,963  | 206,736 |
| Average Age          | 36     | 37      | 37      |
| Average Age (Male)   | 36     | 37      | 37      |
| Average Age (Female) | 36     | 38      | 38      |

| HOUSEHOLDS & INCOME | 1 MILE    | 3 MILES   | 5 MILES   |
|---------------------|-----------|-----------|-----------|
| Total Households    | 6,686     | 37,109    | 85,451    |
| # of Persons per HH | 2.3       | 2.2       | 2.4       |
| Average HH Income   | \$81,736  | \$72,973  | \$67,828  |
| Average House Value | \$311,973 | \$260,934 | \$224,074 |

Demographics data derived from AlphaMap

AJ TOLBERT

630.843.1989 aj@creekcre.com **ADEN STRUBLE** 

405.210.3910 aden@creekcre.com **ETHAN SLAVIN**