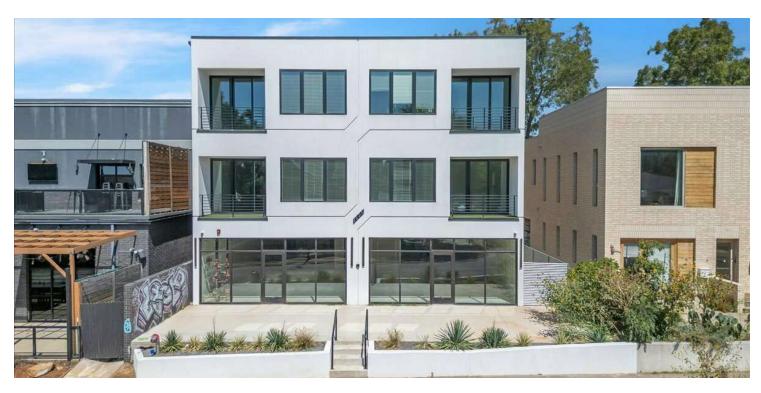

#### **PROPERTY OVERVIEW**

These premium retail spaces in the heart of Oklahoma City's vibrant Plaza District are now available for lease in the newly constructed 1625 NW 16th St. Surrounded by the district's most popular restaurants, boutique shops, and community events, these units offer exceptional visibility and modern design. Each space features sleek architecture, expansive windows, and direct street-level access, making them ideal for high-profile retail or service businesses. With four upscale residential units above, the location ensures a built-in customer base and constant foot traffic. Don't miss the opportunity to establish your business in this thriving district and become part of one of OKC's most exciting neighborhoods.

#### **PROPERTY HIGHLIGHTS**

- Brand-new retail spaces in the heart of the Plaza District.
- Modern architecture with expansive windows for high visibility.
- Surrounded by popular restaurants, shops, and community festivals.
- Four residential units above provide a steady stream of potential customers.