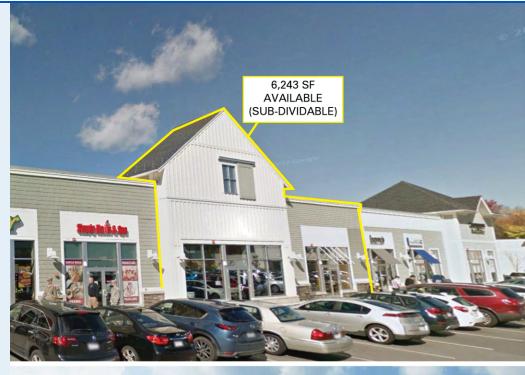

# BEDFORD MARKETPLACE

+/- 2,353 SF & +/- 6,243 SF (SUB-DIVIDABLE) AVAILABLE

#### **PROPERTY HIGHLIGHTS**

- +/- 2,353 SF (former B.Good) & +/- 6,234 SF (sub-dividable) former full-service restaurant space available for lease.
- The communities within 5 miles of Bedford Marketplace boast median household incomes in excess of \$130,000
- Anchored by Whole Foods and Marshalls, this center underwent a complete renovation in 2016
- Located at a signalized entrance on Great Road (Route 4) with a daily traffic count of 25,800 cars
- 700+ Parking Spaces
- Located 1 Mile North of I-95 off Exit 31