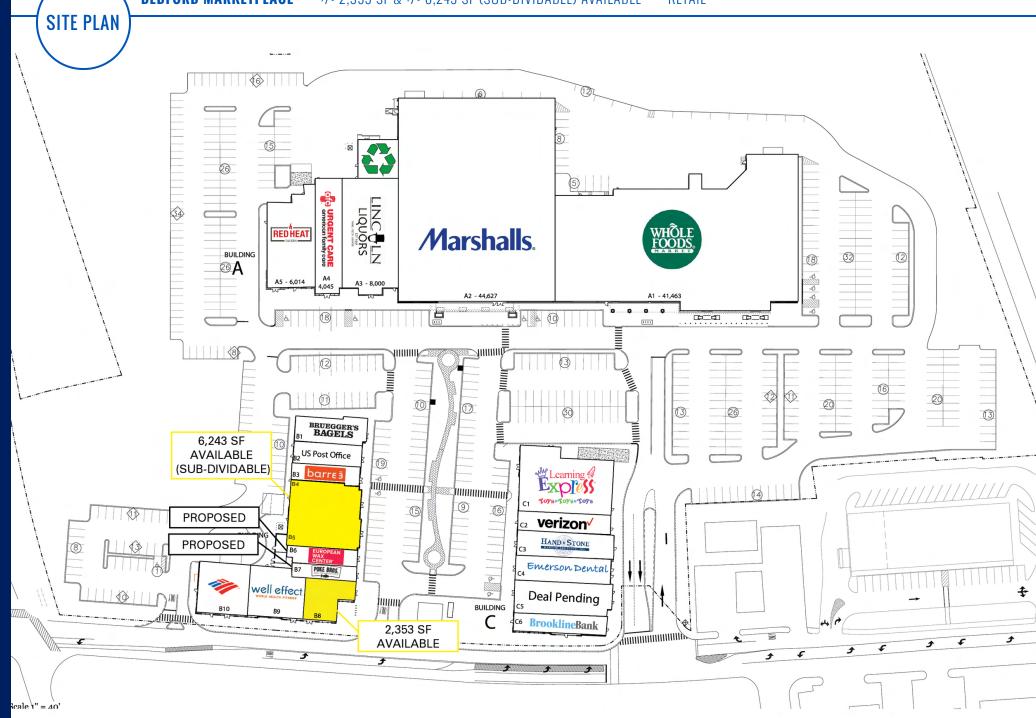

# BEDFORD MARKETPLACE

+/- 2,353 SF & +/- 6,243 SF (SUB-DIVIDABLE) AVAILABLE

#### **PROPERTY HIGHLIGHTS**

- +/- 2,353 SF (former B.Good) & +/- 6,234 SF (sub-dividable) former full-service restaurant space available for lease.
- The communities within 5 miles of Bedford Marketplace boast median household incomes in excess of \$130,000
- Anchored by Whole Foods and Marshalls, this center underwent a complete renovation in 2016
- Located at a signalized entrance on Great Road (Route 4) with a daily traffic count of 25,800 cars
- 700+ Parking Spaces
- Located 1 Mile North of I-95 off Exit 31