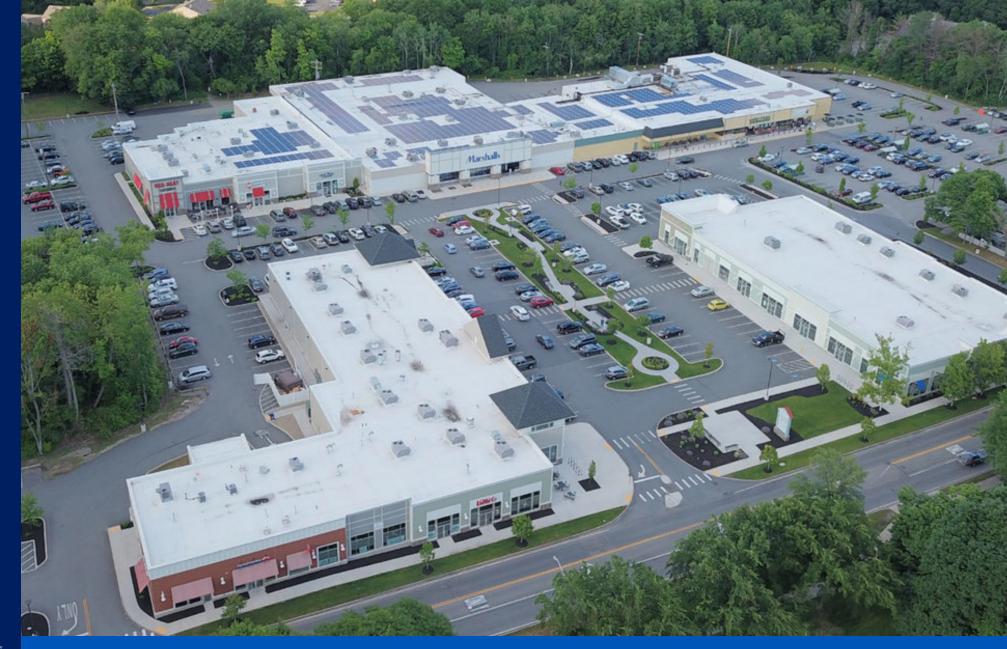

160 GREAT RD | BEDFORD, MA

#### **PROPERTY HIGHLIGHTS**

- +/- 2,353 SF (former B.Good) & +/- 6,234 SF (sub-dividable) former full-service restaurant space available for lease.
- The communities within 5 miles of Bedford Marketplace boast median household incomes in excess of \$130,000
- Anchored by Whole Foods and Marshalls, this center underwent a complete renovation in 2016
- Located at a signalized entrance on Great Road (Route 4) with a daily traffic count of 25,800 cars
- 700+ Parking Spaces
- Located 1 Mile North of I-95 off Exit 31