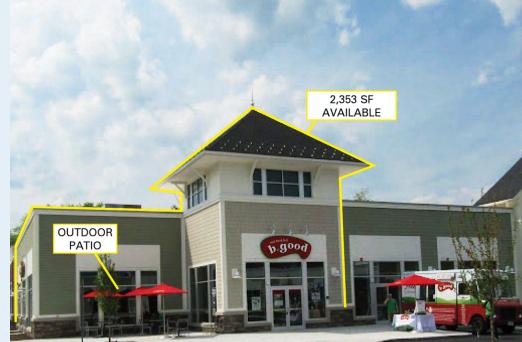

# BEDFORD MARKETPLACE

+/- 2,353 SF & +/- 6,243 SF (SUB-DIVIDABLE) AVAILABLE

#### **PROPERTY HIGHLIGHTS**

- +/- 2,353 SF (former B.Good) & +/- 6,234 SF (sub-dividable) former full-service restaurant space available for lease.
- The communities within 5 miles of Bedford Marketplace boast median household incomes in excess of \$130,000
- Anchored by Whole Foods and Marshalls, this center underwent a complete renovation in 2016
- Located at a signalized entrance on Great Road (Route 4) with a daily traffic count of 25,800 cars
- 700+ Parking Spaces
- Located 1 Mile North of I-95 off Exit 31