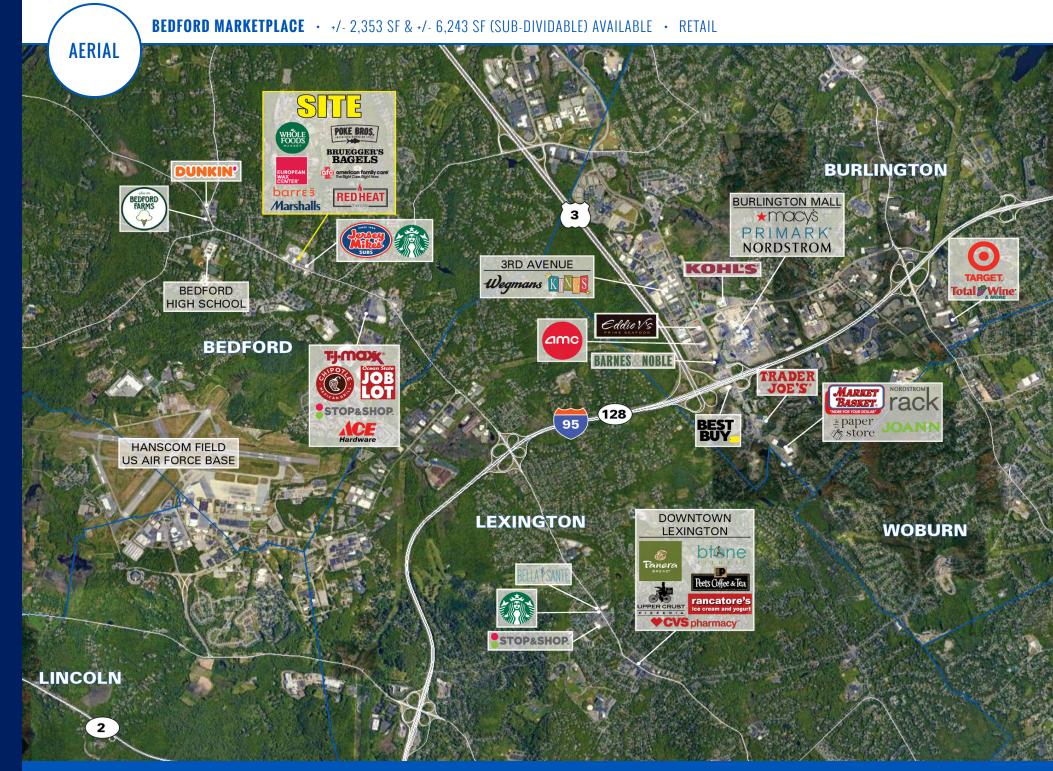

#### **PROPERTY HIGHLIGHTS**

- +/- 2,353 SF (former B.Good) & +/- 6,234 SF (sub-dividable) former full-service restaurant space available for lease.
- The communities within 5 miles of Bedford Marketplace boast median household incomes in excess of \$130,000
- Anchored by Whole Foods and Marshalls, this center underwent a complete renovation in 2016
- Located at a signalized entrance on Great Road (Route 4) with a daily traffic count of 25,800 cars
- 700+ Parking Spaces
- Located 1 Mile North of I-95 off Exit 31