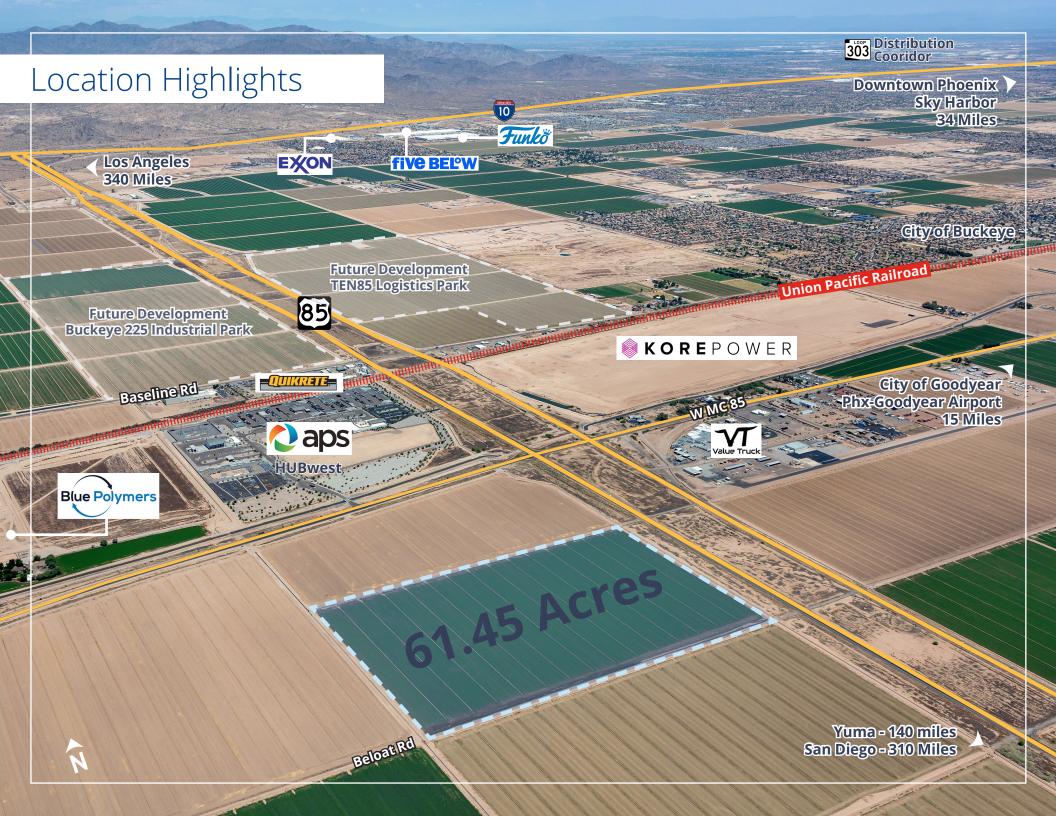

## Project Details

±61.45 Acres (2,695,440 SF) of industrial zoned land available in the Buckeye submarket. Located directly adjacent to State Route 85 and only 4 miles from Interstate 10, it is a great opportunity for a build-to-suit or future development. The land is available for sale or ground lease.

Sale Price

\$12.00 PSF \$32,344,800 **Build-to-Suit** 

OR FUTURE DEVELOPMENT OPTIONS

±61.45 AC

2,695,400 SF APN 401-07-006A Utilities

APS (ELECTRIC) SOUTHWEST GAS CORPORATION I-1 Zoning

LIGHT INDUSTRIAL