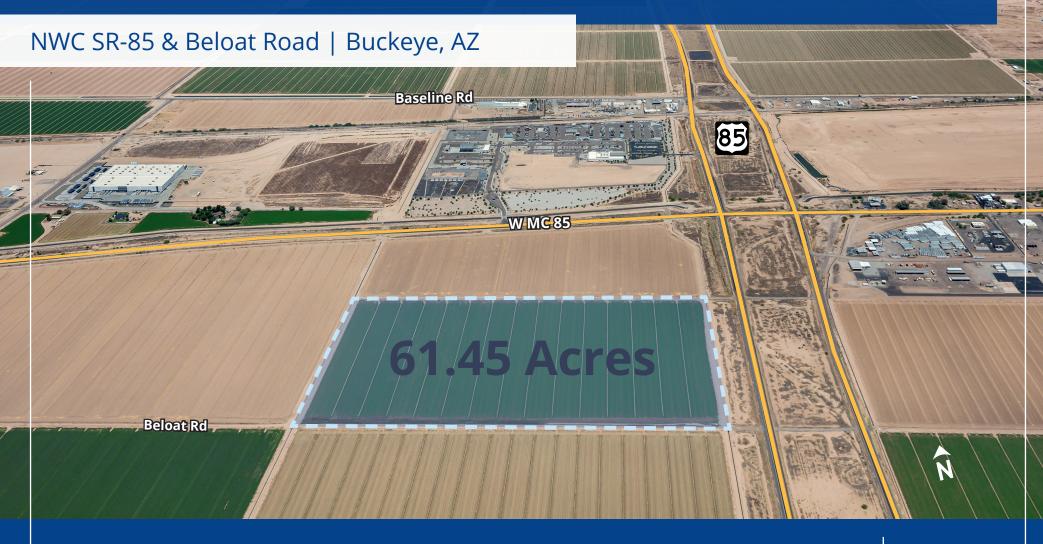

## Project Details

±61.45 Acres (2,695,440 SF) of industrial zoned land available in the Buckeye submarket. Located directly adjacent to State Route 85 and only 4 miles from Interstate 10, it is a great opportunity for a build-to-suit or future development. The land is available for sale or ground lease.

Sale Price

\$12.00 PSF \$32,344,800 **Build-to-Suit** 

OR FUTURE DEVELOPMENT OPTIONS

±61.45 AC

2,695,400 SF APN 401-07-006A Utilities

APS (ELECTRIC) SOUTHWEST GAS CORPORATION I-1 Zoning

LIGHT INDUSTRIAL