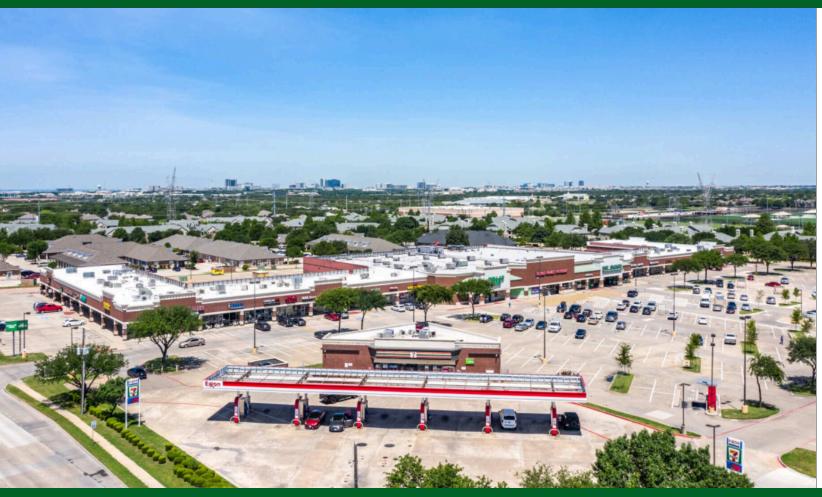

## **PROPERTY OVERVIEW**

The Marketpace at Spring Creek is a grocery anchored neighborhood shopping center located at the intersection of W. Spring Creek Parkway and Coit Road within a high density micromarket of Plano, Texas. With its strong roster of service oriented tenants, the center attracts over 100,000 customers per month according to smartphone data. Traffic drivers at this intersection include: Patel Brothers, Dollar Tree, and Texas Family Fitness. The intersection is also home to: Chick-fil-a, Panda Express, Whataburger, and Walmart.

## TRAFFIC COUNTS

COIT ROAD 37,910 V.P.D

SPRING CREEK PARKWAY 35,090 V.P.D

**GLA**: 109,834 SF **WEB LINK**: jahrealty.propertycapsule.com/marketplaceatspringcreek