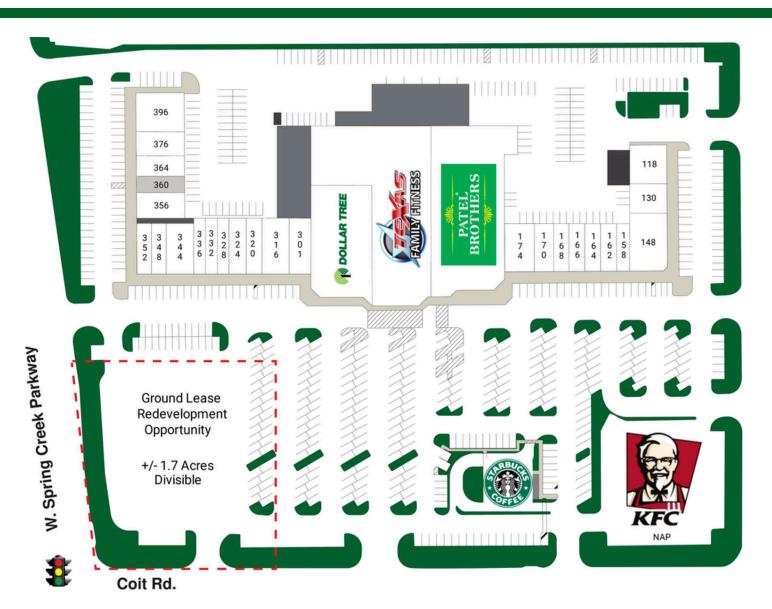

# **MARKETPLACE AT SPRING CREEK**

6205 COIT ROAD, PLANO, TX

| 130<br>148<br>158<br>162<br>164<br>166<br>168<br>170<br>201<br>205<br>301<br>316<br>320<br>324<br>328<br>332<br>336<br>344<br>348<br>352<br>356<br>360<br>376<br>396 | Curry Pizza House 7 Spice Nritya Dance Academy Signarama USA Martial Arts F Dollar Tree Patel Brothers Texas Family Fitness NEO Beauty Supply Srishtri Fab India Clothing Halal Meat Market Desi Diva Nails U Love uBreakiFix Ked's Ice Cream Pop Donuts Portuguese Chicken 986 Pharmacy Available Fat Shack Pho & Boba Mai Colachi BBQ & | \$QF<br>2,954<br>1,500<br>4,000<br>845<br>1,100<br>1,495<br>1,050<br>2,065<br>2,806<br>13,43°<br>24,875<br>21,57°<br>2,137<br>2,225<br>1,500<br>1,125<br>1,125<br>2,929<br>1,500<br>1,875<br>1,125<br>2,929<br>1,500<br>1,875<br>1,950<br>1,950<br>4,500<br>2,000 |
|----------------------------------------------------------------------------------------------------------------------------------------------------------------------|-------------------------------------------------------------------------------------------------------------------------------------------------------------------------------------------------------------------------------------------------------------------------------------------------------------------------------------------|-------------------------------------------------------------------------------------------------------------------------------------------------------------------------------------------------------------------------------------------------------------------|
| 396                                                                                                                                                                  |                                                                                                                                                                                                                                                                                                                                           | 4,500<br>2,000                                                                                                                                                                                                                                                    |

Availability

**LEASING CONTACT** 

JAH REALTY

1717 Main Street, Suite 2600, Dallas, Texas 75201 | 214-220-0274 | dfwleasing@jahco.net