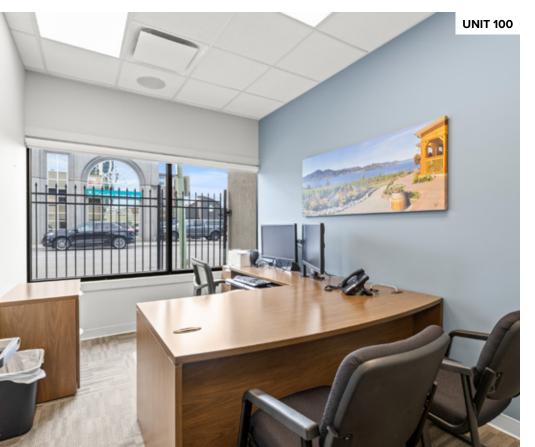

#### 100

+/- 1,216 SF of turnkey office space offers a functional layout with reception, 4 offices, ample storage, in-suite washroom, and full kitchenette with fridge and dishwasher. Updated leasehold improvements including LED lighting. 1 parking stall included. Available immediately.