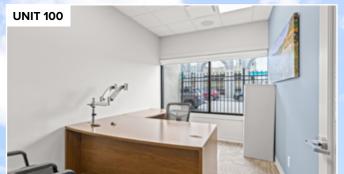

#### 100

+/- 1,216 SF of turnkey office space offers a functional layout with reception, 4 offices, ample storage, in-suite washroom, and full kitchenette with fridge and dishwasher. Updated leasehold improvements including LED lighting. 1 parking stall included. Available immediately.