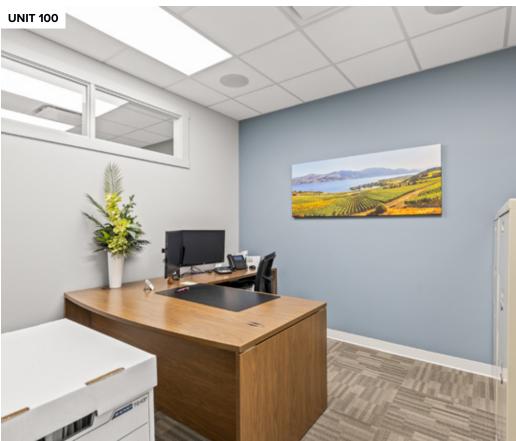

#### 100

+/- 1,216 SF of turnkey office space offers a functional layout with reception, 4 offices, ample storage, in-suite washroom, and full kitchenette with fridge and dishwasher. Updated leasehold improvements including LED lighting. 1 parking stall included. Available immediately.