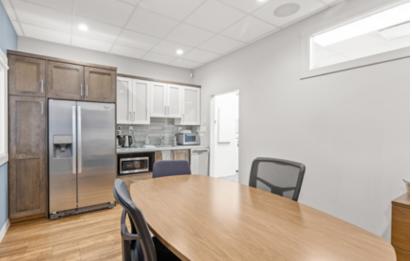

#### 100

+/- 1,216 SF of turnkey office space offers a functional layout with reception, 4 offices, ample storage, in-suite washroom, and full kitchenette with fridge and dishwasher. Updated leasehold improvements including LED lighting. 1 parking stall included. Available immediately.