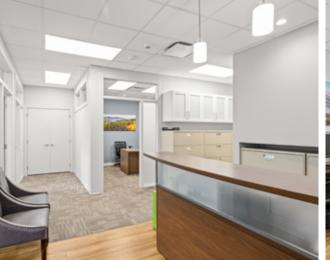

#### 100

+/- 1,216 SF of turnkey office space offers a functional layout with reception, 4 offices, ample storage, in-suite washroom, and full kitchenette with fridge and dishwasher. Updated leasehold improvements including LED lighting. 1 parking stall included. Available immediately.