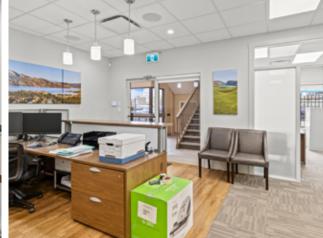

#### 100

+/- 1,216 SF of turnkey office space offers a functional layout with reception, 4 offices, ample storage, in-suite washroom, and full kitchenette with fridge and dishwasher. Updated leasehold improvements including LED lighting. 1 parking stall included. Available immediately.