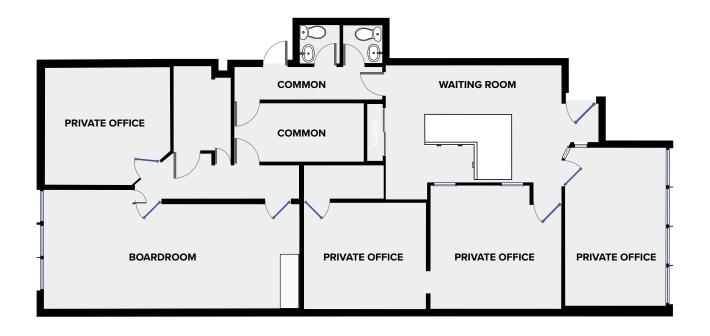

#### 202

+/- 1,700 SF of second floor office space consists of four private offices, a boardroom, storage area, and a large reception area. On-site parking available, and incentives offered to qualified tenants. UC1 zoning supports a variety of office uses. Available immediately.