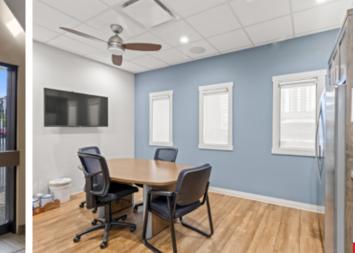

#### 100

+/- 1,216 SF of turnkey office space offers a functional layout with reception, 4 offices, ample storage, in-suite washroom, and full kitchenette with fridge and dishwasher. Updated leasehold improvements including LED lighting. 1 parking stall included. Available immediately.