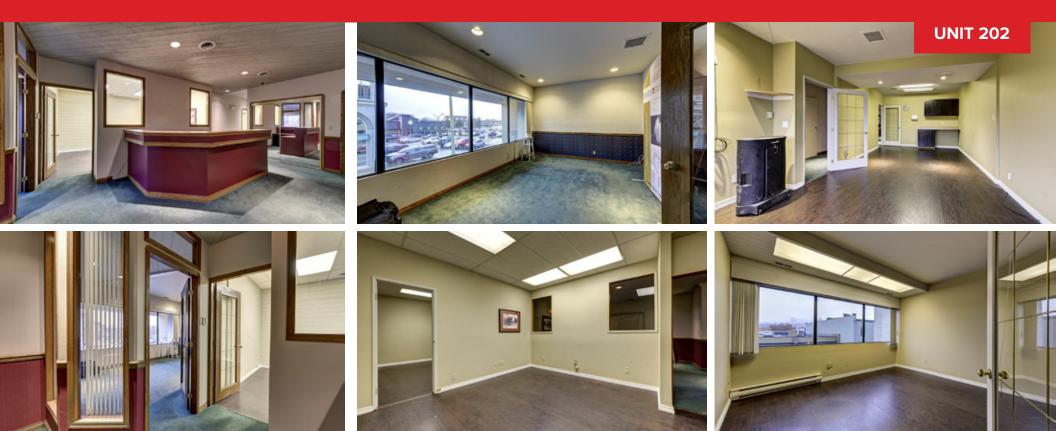

#### 202

+/- 1,700 SF of second floor office space consists of four private offices, a boardroom, storage area, and a large reception area. On-site parking available, and incentives offered to qualified tenants. UC1 zoning supports a variety of office uses. Available immediately.