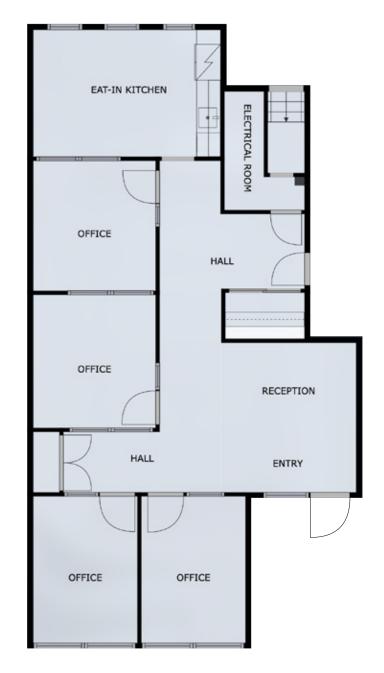

#### 100

+/- 1,216 SF of turnkey office space offers a functional layout with reception, 4 offices, ample storage, in-suite washroom, and full kitchenette with fridge and dishwasher. Updated leasehold improvements including LED lighting. 1 parking stall included. Available immediately.