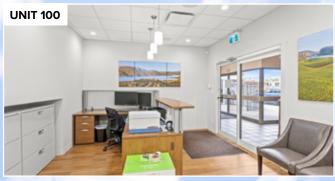

#### 100

+/- 1,216 SF of turnkey office space offers a functional layout with reception, 4 offices, ample storage, in-suite washroom, and full kitchenette with fridge and dishwasher. Updated leasehold improvements including LED lighting. 1 parking stall included. Available immediately.