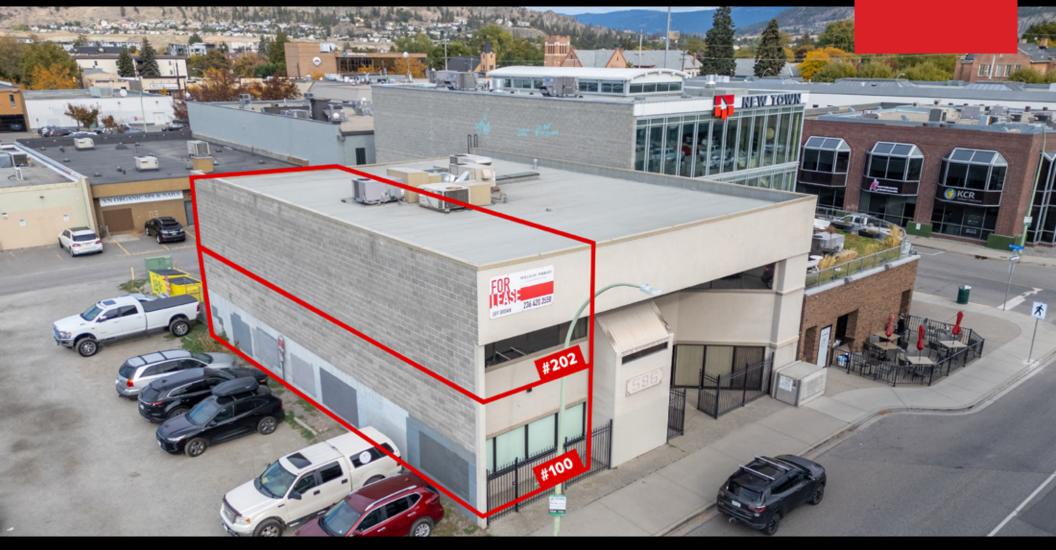

## **#100 & #202 - 586 LEON AVENUE, KELOWNA** TURNKEY OFFICE SPACES

#### **OVERVIEW**

Turnkey office space located steps from numerous amenities and the soon-to-be completed pedestrian bridge in Kelowna's downtown core.

#### LOCATION

Located one block off of Highway 97 near the intersection of Leon Avenue and Bertram Street. Nearby to restaurants, downtown businesses and other retail amenities. Leon Avenue and surrounding downtown corridors are seeing a significant increase in density through residential and office developments.