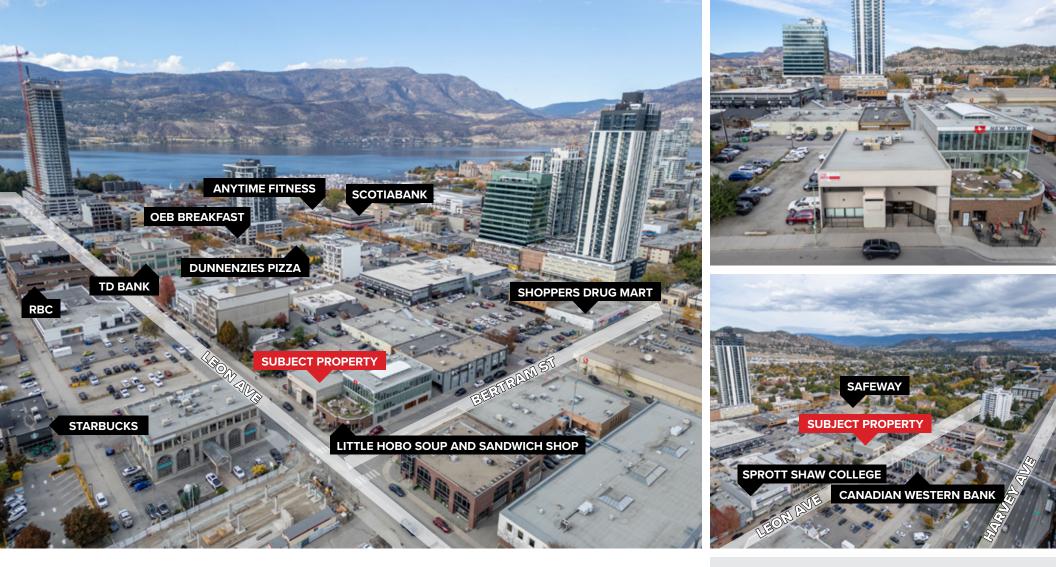

#### LOCATION

Located one block off of Highway 97 near the intersection of Leon Avenue and Bertram Street. Nearby to restaurants, downtown businesses and other retail amenities. Leon Avenue and surrounding downtown corridors are seeing a significant increase in density through residential and office developments.