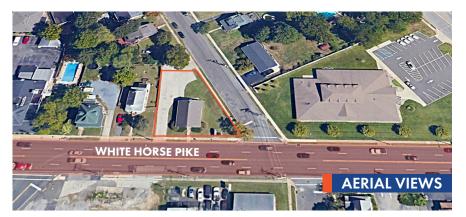

# **AREA HIGHLIGHTS**

- Newly fit-out private office suites available for lease on the heavily traveled White Horse Pike in Laurel Springs, NJ. Dedicated parking lot and on-street parking available
- This is a new renovation. First floor and second floor offices are available. All tenants have access to the common area kitchenette. conference room, basement, and waiting room
- These suites are conveniently located next door to the Lindenwold Municipal Building. Located minutes from I-295 and Route 42. Easily accessible from the PATCO Speedline Lindenwold Station

# **KEY DISTANCES**

**ROUTE 73** 1-295 4 MILES 5.1 MILES

**PHILADELPHIA AC EXPRESSWAY 15.8 MILES** 7 MILES