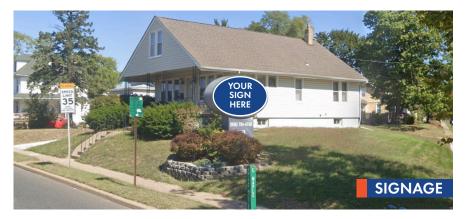

# **HIGH TRAFFIC AR**

# **AREA HIGHLIGHTS**

- Newly fit-out private office suites available for lease on the heavily traveled White Horse Pike in Laurel Springs, NJ. Dedicated parking lot and on-street parking available
- This is a new renovation. First floor and second floor offices are available. All tenants have access to the common area kitchenette. conference room, basement, and waiting room
- These suites are conveniently located next door to the Lindenwold Municipal Building. Located minutes from I-295 and Route 42. Easily accessible from the PATCO Speedline Lindenwold Station