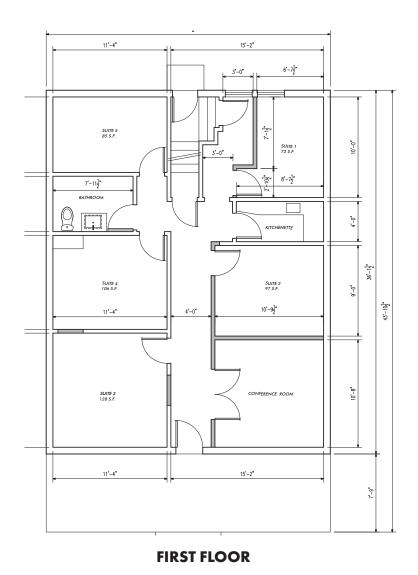

## OFFERING SUMMARY

**SIZE AVAILABLE** Suite 1-5: +/- 120-150 SF

Suite 6: +/- 900 SF (2nd Floor)

**ASKING LEASE RATE** Suite 1-5: \$550/month Suite 6: \$875/month

**PARKING** 

+/- 6 spaces & street parking

# **AREA HIGHLIGHTS**

- Newly fit-out private office suites available for lease on the heavily traveled White Horse Pike in Laurel Springs, NJ. Dedicated parking lot and on-street parking available
- This is a new renovation. First floor and second floor offices are available. All tenants have access to the common area kitchenette. conference room, basement, and waiting room
- These suites are conveniently located next door to the Lindenwold Municipal Building. Located minutes from I-295 and Route 42. Easily accessible from the PATCO Speedline Lindenwold Station

# **FLOOR PLAN**

**SECOND FLOOR** 