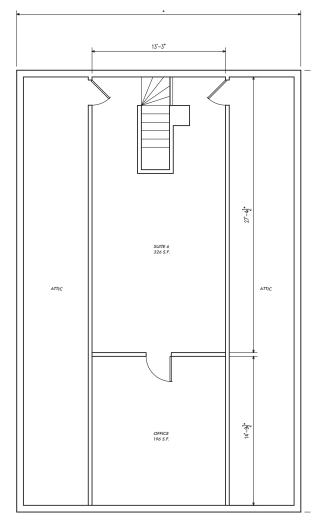

## OFFERING SUMMARY

**SIZE AVAILABLE** Suite 1-5: +/- 120-150 SF

Suite 6: +/- 900 SF (2nd Floor)

**ASKING LEASE RATE** Suite 1-5: \$550/month Suite 6: \$875/month

**PARKING** 

+/- 6 spaces & street parking

# **AREA HIGHLIGHTS**

- Newly fit-out private office suites available for lease on the heavily traveled White Horse Pike in Laurel Springs, NJ. Dedicated parking lot and on-street parking available
- This is a new renovation. First floor and second floor offices are available. All tenants have access to the common area kitchenette. conference room, basement, and waiting room
- These suites are conveniently located next door to the Lindenwold Municipal Building. Located minutes from I-295 and Route 42. Easily accessible from the PATCO Speedline Lindenwold Station

# **FLOOR PLAN**

**SECOND FLOOR** 