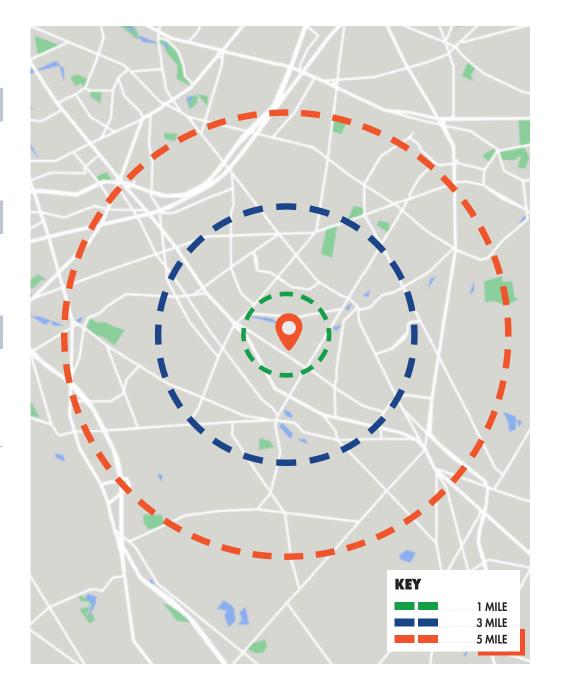

# **DEMOGRAPHICS**

| POPULATION                 | 1 MILE   | 3 MILE   | 5 MILE    |
|----------------------------|----------|----------|-----------|
| 2023 POPULATION            | 16,823   | 95,164   | 218,844   |
| 2028 POPULATION PROJECTION | 18,230   | 102,039  | 233,314   |
| HOUSEHOLDS                 | 1 MILE   | 3 MILE   | 5 MILE    |
| 2023 HOUSEHOLDS            | 6,650    | 38,045   | 84,268    |
| 2028 HOUSEHOLD PROJECTION  | 7,203    | 40,846   | 84,267    |
| INCOME                     | 1 MILE   | 3 MILE   | 5 MILE    |
| AVERAGE HOUSEHOLD INCOME   | \$71,595 | \$92,493 | \$110,666 |
| MEDIAN HOUSEHOLD INCOME    | \$57,849 | \$72,745 | \$88,866  |