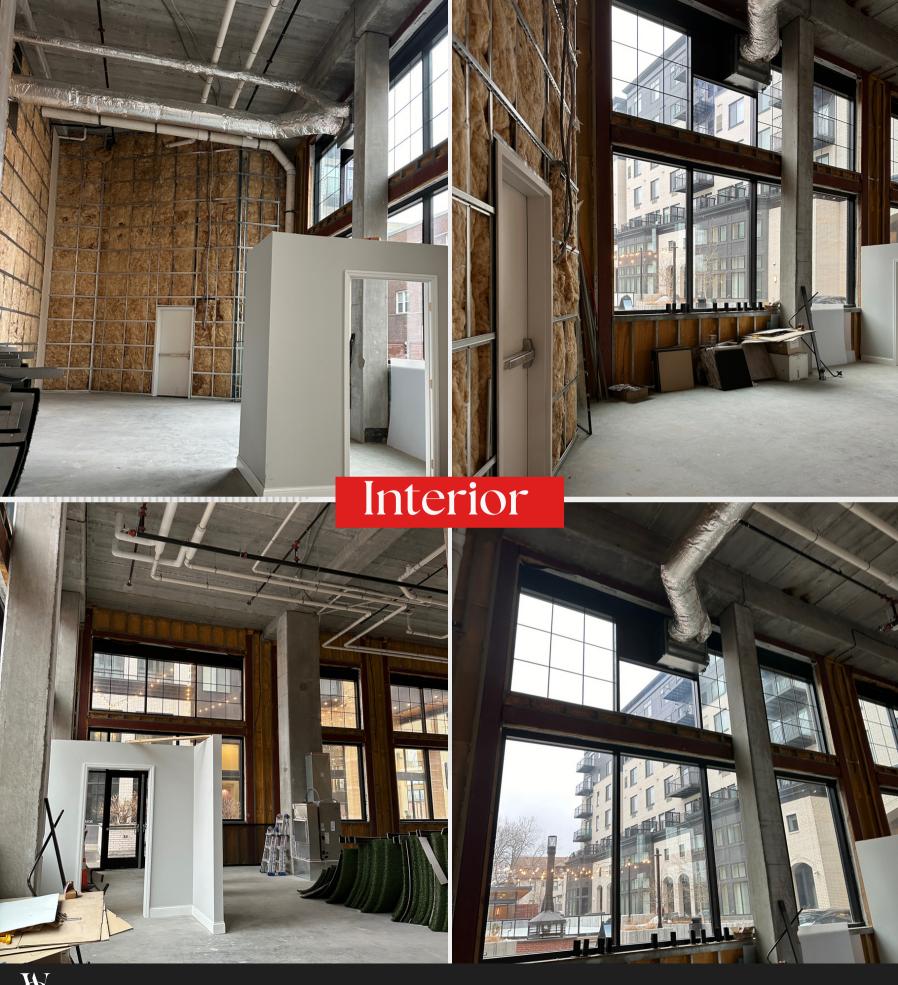

### **Key Highlights:**

- Brand New Construction
- Prime Location
- Shell space to build for your business
- Stunning 2 levels of windows
- Class A, Retail & Office

- 2,579 Square Feet
- Total Floors: 1
- 40 FT Clear Height