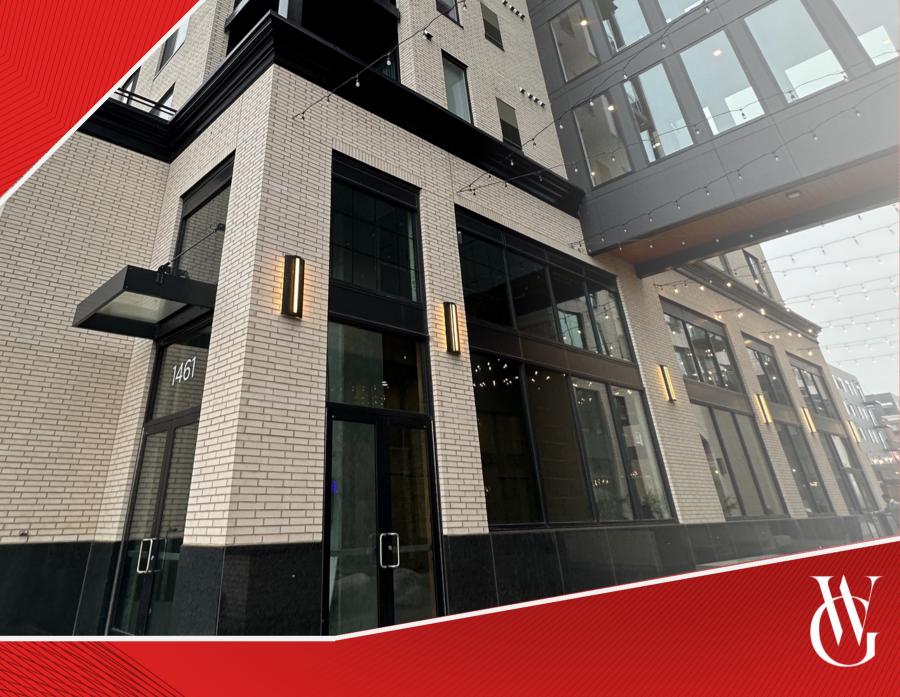

### Overview

Explore unparalleled business opportunities in Uptown, a unique hub in the Twin Cities metro area. The historic stucco building, boasting Spanish red tile roofing, offers flexible leases, well-lit parking, and is surrounded by vibrant amenities. Located within walking distance of the Chain of Lakes, the property provides access to scenic trails, dog parks, and more. Lunds & Bryerly's diverse restaurants, and a thriving community are all nearby. Uptown's neighborhood parks, like the Chain of Lakes, benefit from increased maintenance and security through funding from the 20-Year Neighborhood Park Plan (NPP20), promoting equity and revitalization. Offering flexible leases and terms, including NNN or Gross leases and generous tenant improvement (TI) packages, the center also provides well-lit dedicated parking to its tenants. This property is located within walking distance to our City's most prized tourist destination, the Chain of Lakes; Bde Maka Ska and Lake of the Isles, located just west of the building. The Chain of Lakes provide pedestrian walking trails, dog parks, cleared ice skating rinks, boat docks, soccer and volleyball courts, beaches and countless other amenities.

### **Key Highlights:**

- Brand New Construction
- Prime Location
- Shell space to build for your business
- Stunning 2 levels of windows
- Class A, Retail & Office

- 2,579 Square Feet
- Total Floors: 1
- 40 FT Clear Height