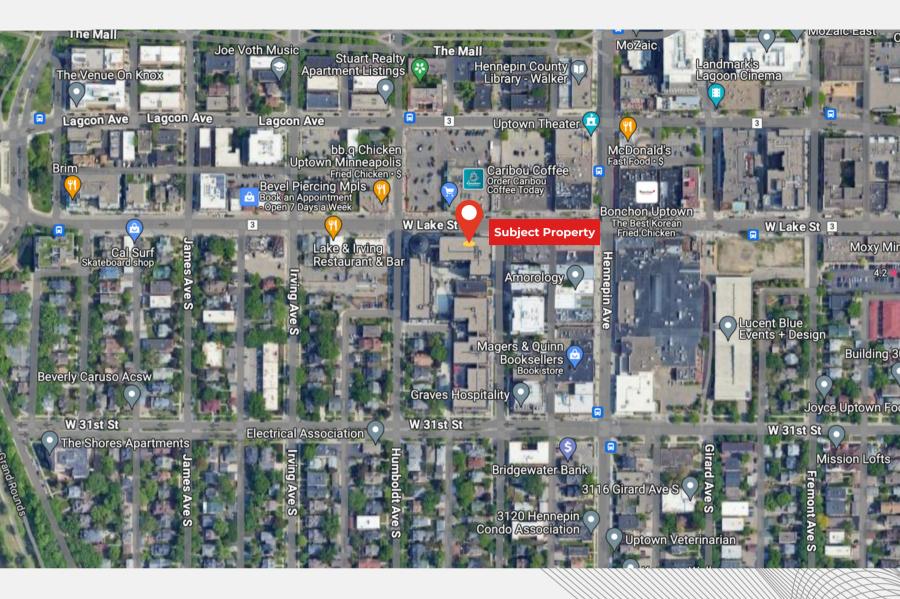

#### **Area Tenants:**

- Co-tenants with Yoga FIt & Duet Coffee
- Brazil Law Group, Wilson Law Office, Clinic Femina, Aurora Spa, Spot Spa, Italian Ristorante, Puustelli, Lake Irving Restaurant and Bar, Lunds & Byerly's, Jersey Mikes, Crisp and Green, Combine, Elinis Tayloring, Envy Nails, Andy's, AT&T

#### **Traffic:**

- Traffic Count: 19,270 VPD
- Cross Street: 2,044 VPD