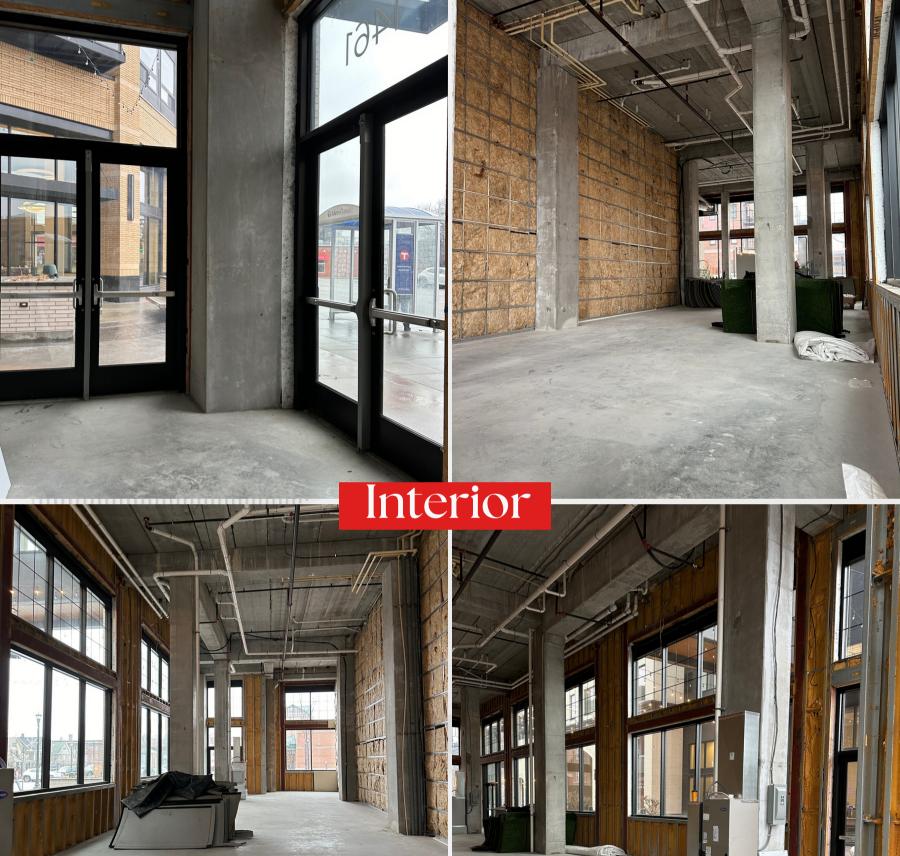

### **Key Highlights:**

- Brand New Construction
- Prime Location
- Shell space to build for your business
- Stunning 2 levels of windows
- Class A, Retail & Office

- 2,579 Square Feet
- Total Floors: 1
- 40 FT Clear Height