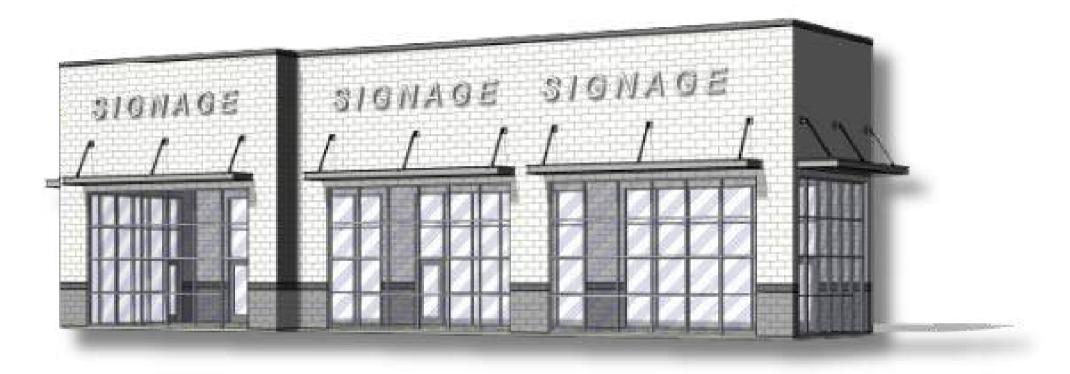

# LAND DETAILS

3500 130, Mesquite, TX 75074



### **PROPERTY SIZE**

5.9 acres 74,000 sf



### **PRICE**

\$7,000,000



### **ZONED**

Commercial flex space



450 feet of frontage along Hwy 30



3 buildings - 24,000 Sf each Business Center for tenants - 1,800 sf



## **SURVEY**

3500 130, Mesquite, TX 75074



Underground utility work completed



Retaining wall completed



Detention pond completed



Underground sewer system completed



Paving work in progress





# ELEVATION PLAN





## **Business Center-3D VIEW**















# AREA DEMOGRAPHICS

3500 130, Mesquite, TX 75074





Dallas 10.2 miles



Mesquite Memorial
Stadium
6.1 miles



I-635 N 9.5 miles





# CONTACT OUR TEAM

## HAS Realty Group



Sadia Khan



214-427-1835



skhan@hasrealtygroup.com