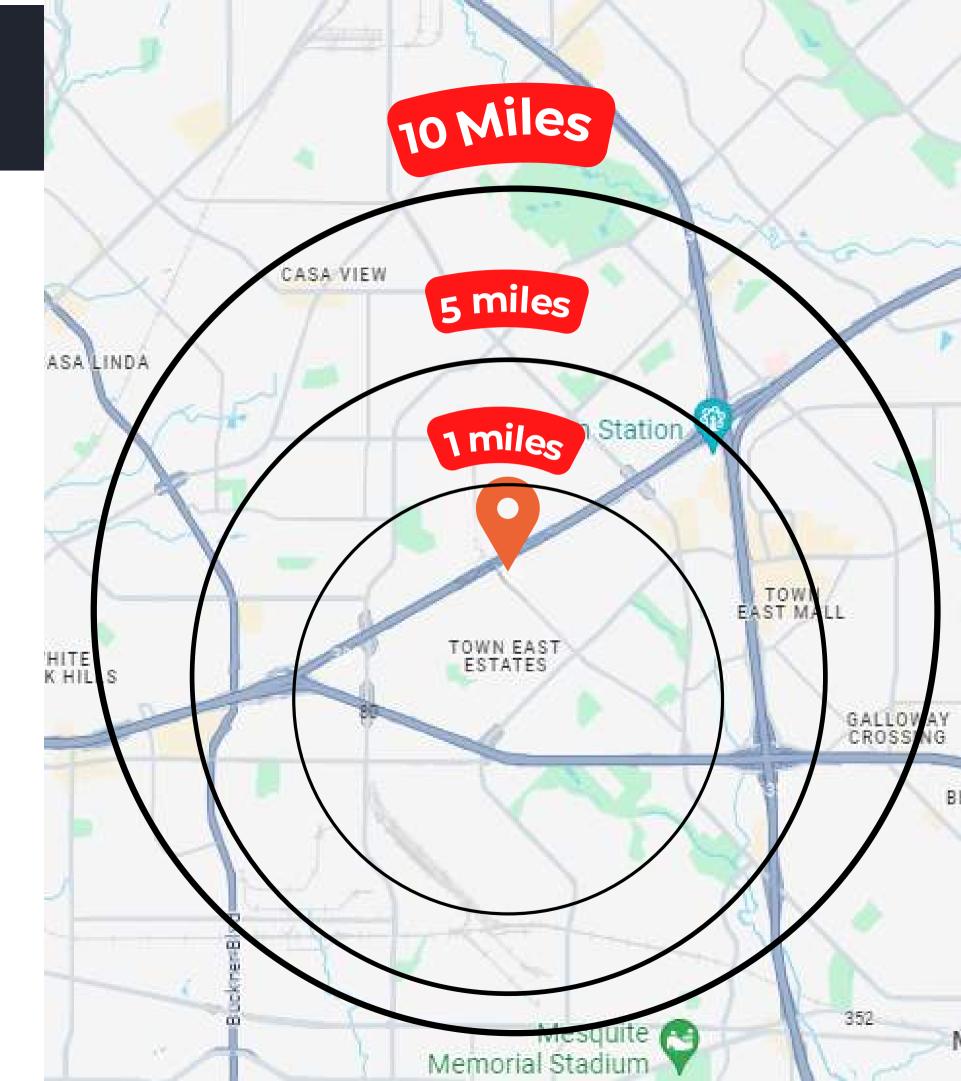

# AREA DEMOGRAPHICS

3500 130, Mesquite, TX 75074

Dallas 10.2 miles

Mesquite Memorial
Stadium
6.1 miles

I-635 N 9.5 miles