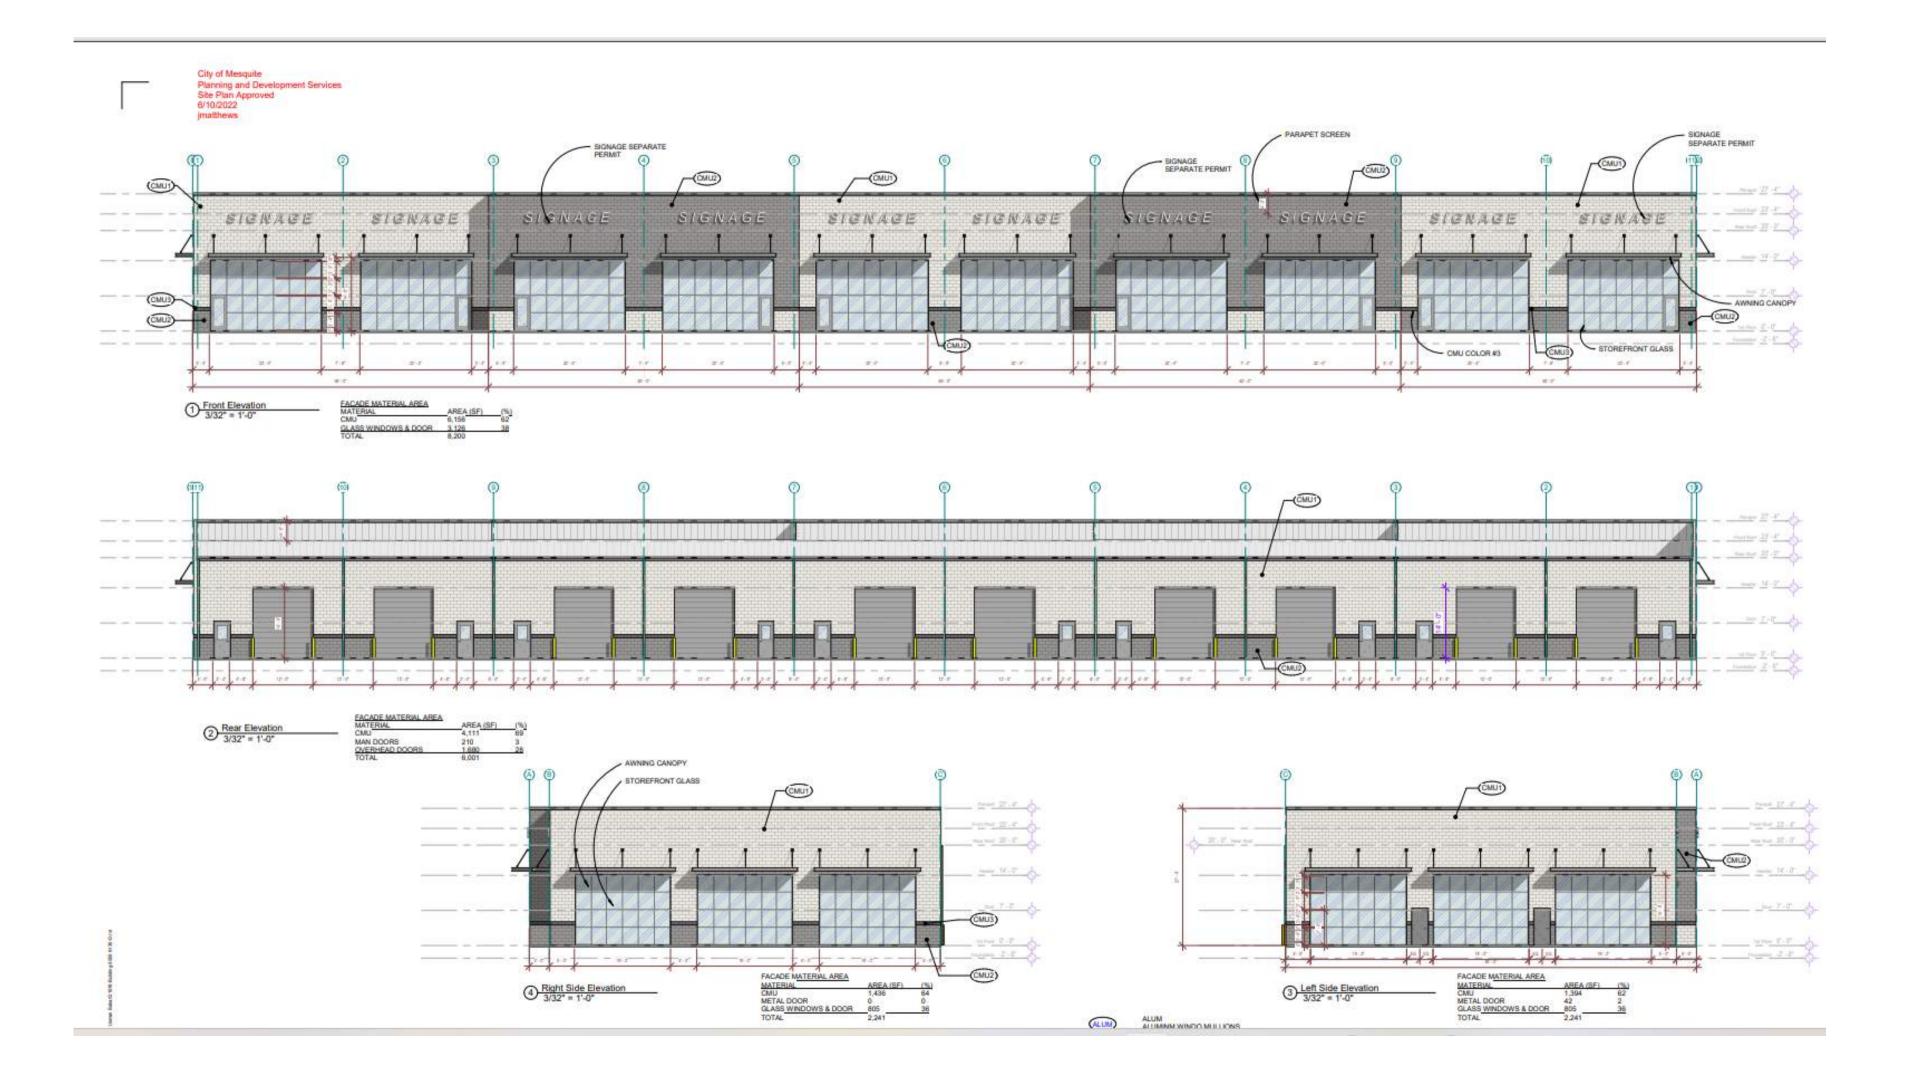

# ELEVATION PLAN

### **ZONED**

Commercial flex space

450 feet of frontage along Hwy 30

3 buildings - 24,000 Sf each Business Center for tenants - 1,800 sf