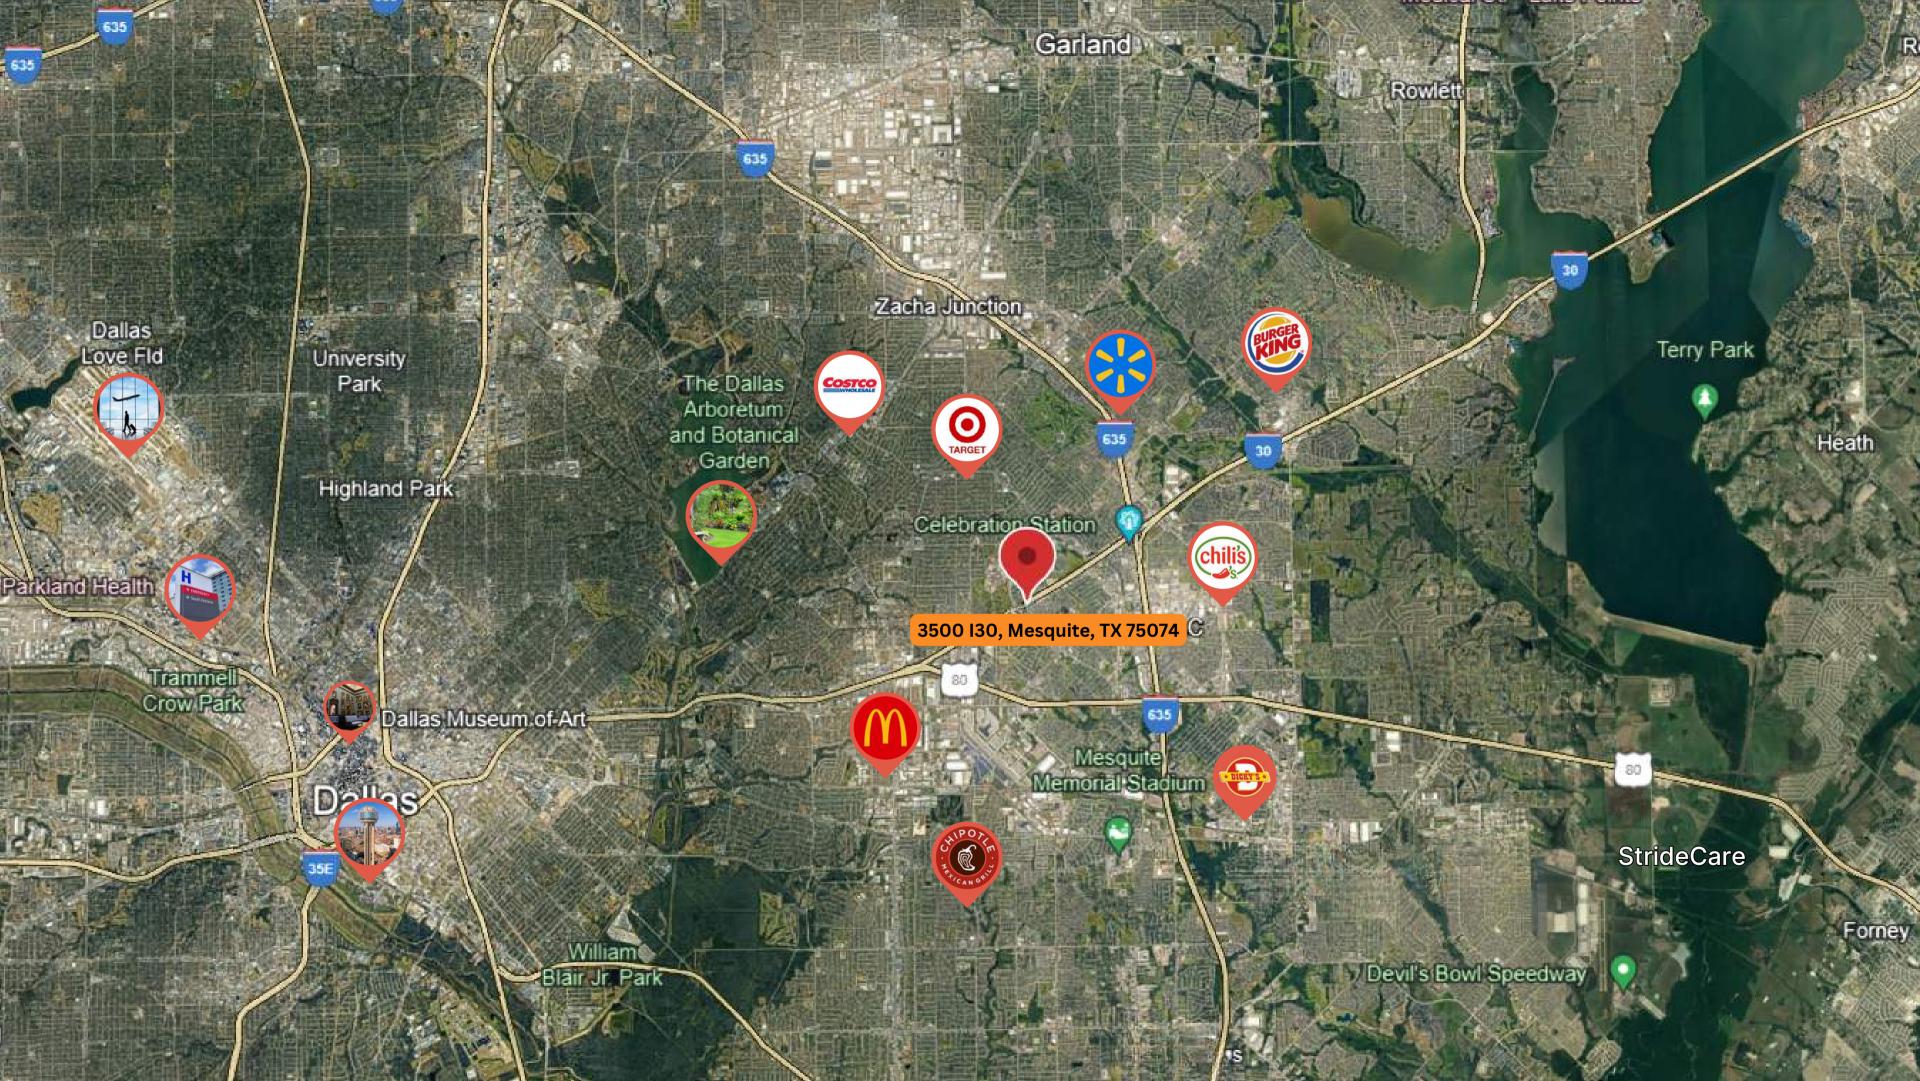

# AREA DEMOGRAPHICS

3500 130, Mesquite, TX 75074

Dallas 10.2 miles

Mesquite Memorial
Stadium
6.1 miles

I-635 N 9.5 miles