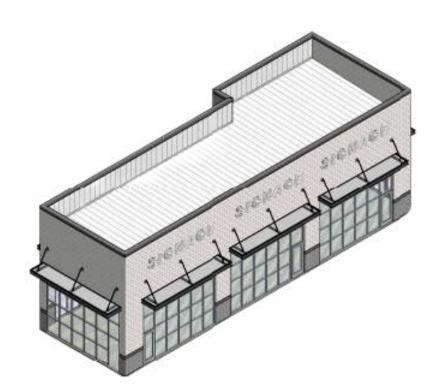

# LAND DETAILS

3500 130, Mesquite, TX 75074



### **PROPERTY SIZE**

5.9 acres 74,000 sf



### **PRICE**

\$7,000,000



### **ZONED**

Commercial flex space



450 feet of frontage along Hwy 30



3 buildings - 24,000 Sf each Business Center for tenants - 1,800 sf



## **SURVEY**

3500 130, Mesquite, TX 75074



Underground utility work completed



Retaining wall completed



Detention pond completed



Underground sewer system completed



Paving work in progress





# ELEVATION PLAN





## **Business Center-3D VIEW**















# AREA DEMOGRAPHICS

3500 130, Mesquite, TX 75074





Dallas 10.2 miles



Mesquite Memorial
Stadium
6.1 miles



I-635 N 9.5 miles





# CONTACT OUR TEAM

## HAS Realty Group



Sadia Khan



214-427-1835



skhan@hasrealtygroup.com