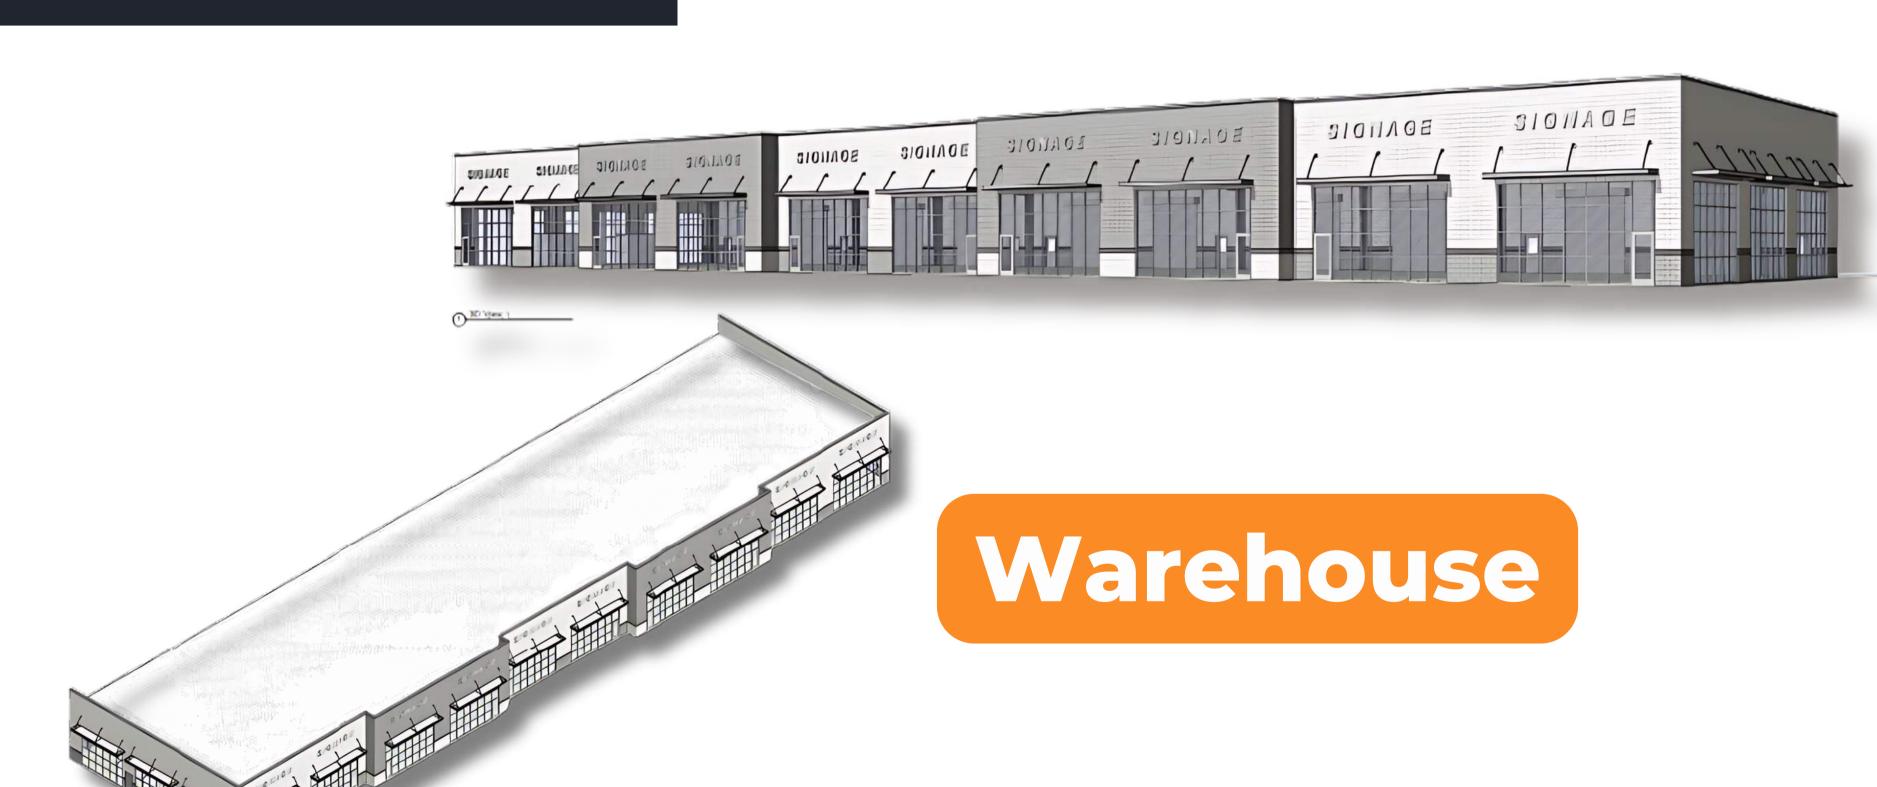

# LAND DETAILS

3500 130, Mesquite, TX 75074



### **PROPERTY SIZE**

5.9 acres 74,000 sf



### **PRICE**

\$7,000,000



### **ZONED**

Commercial flex space



450 feet of frontage along Hwy 30



3 buildings - 24,000 Sf each Business Center for tenants - 1,800 sf



## **SURVEY**

3500 130, Mesquite, TX 75074



Underground utility work completed



Retaining wall completed



Detention pond completed



Underground sewer system completed



Paving work in progress





# ELEVATION PLAN





## **Business Center-3D VIEW**















# AREA DEMOGRAPHICS

3500 130, Mesquite, TX 75074





Dallas 10.2 miles



Mesquite Memorial
Stadium
6.1 miles



I-635 N 9.5 miles





# CONTACT OUR TEAM

## HAS Realty Group



Sadia Khan



214-427-1835



skhan@hasrealtygroup.com