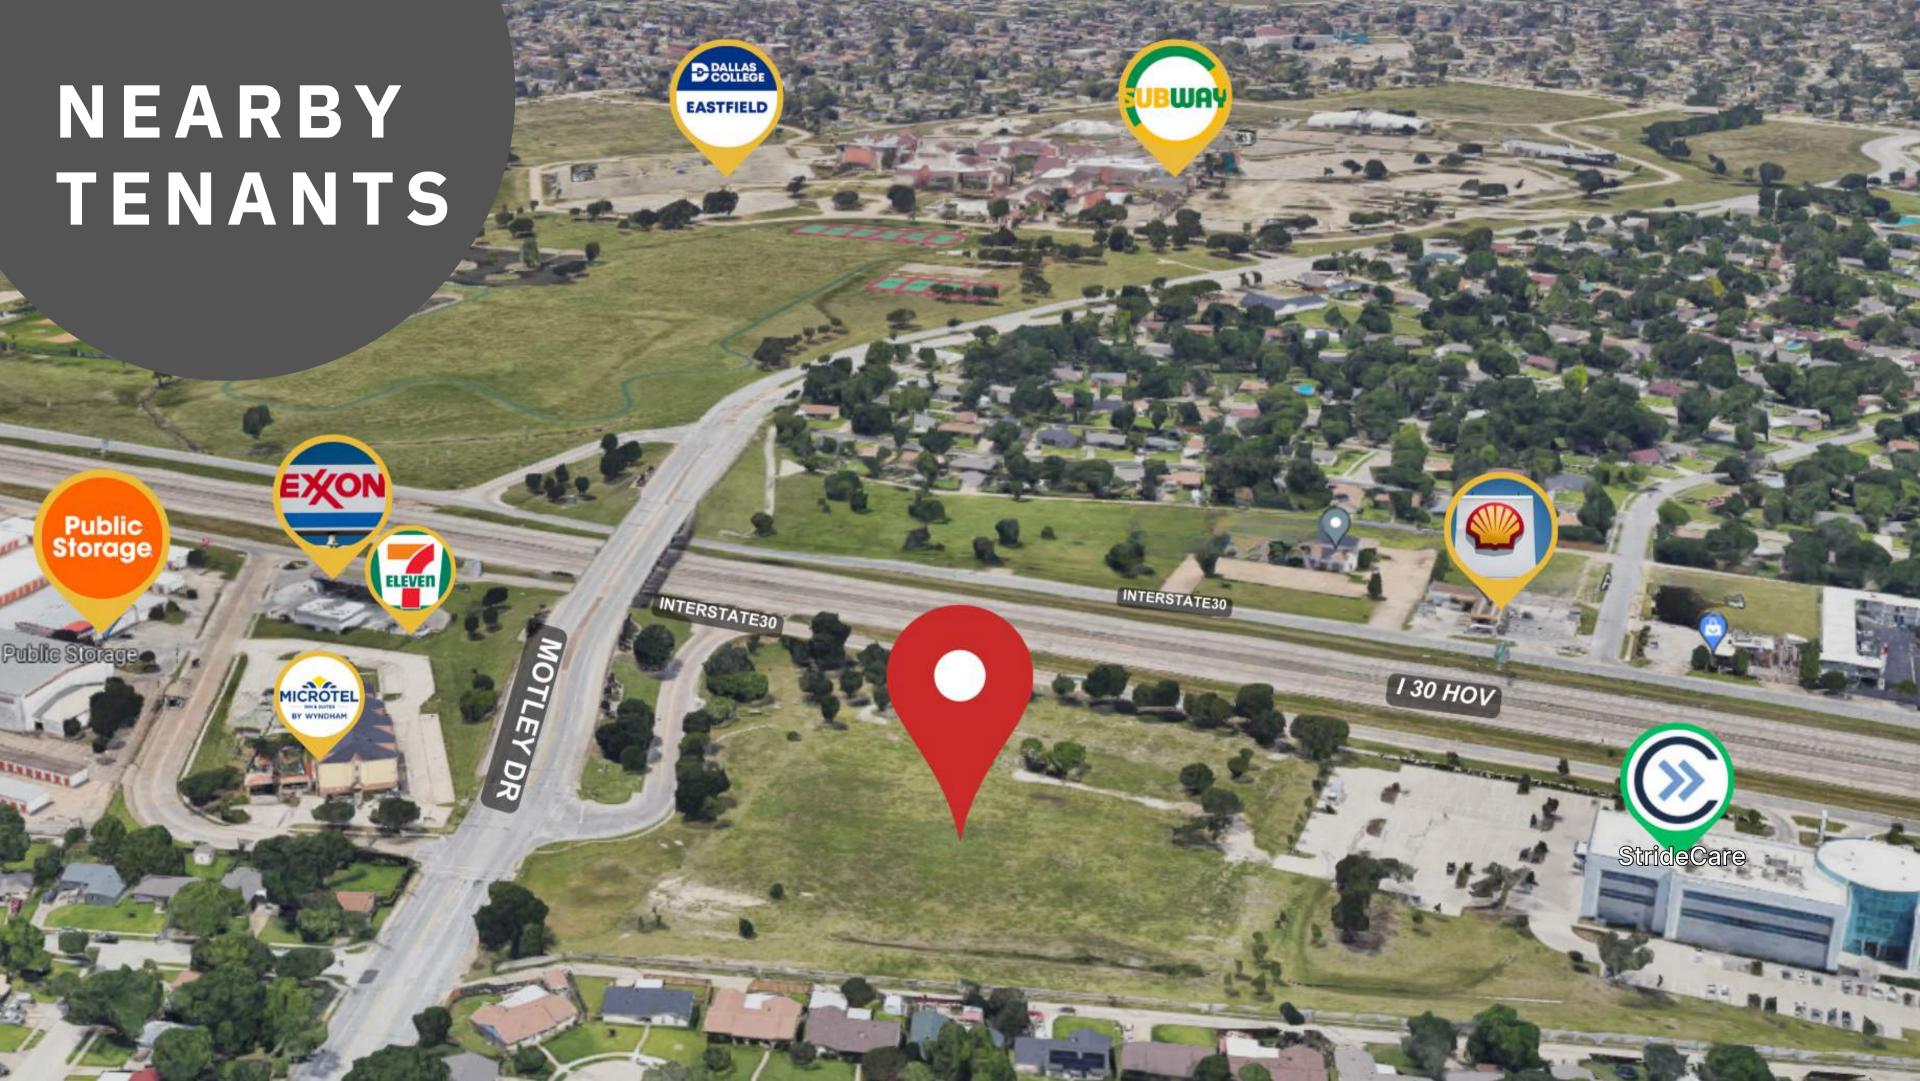

# AREA DEMOGRAPHICS

3500 130, Mesquite, TX 75074

Dallas 10.2 miles

Mesquite Memorial
Stadium
6.1 miles

I-635 N 9.5 miles