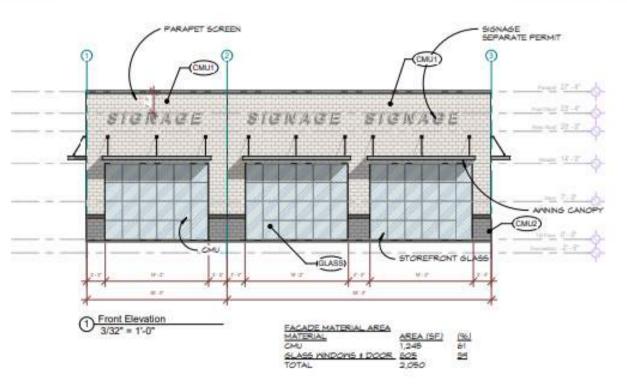

# LAND DETAILS

3500 130, Mesquite, TX 75074



### **PROPERTY SIZE**

5.9 acres 74,000 sf



### **PRICE**

\$7,000,000



### **ZONED**

Commercial flex space



450 feet of frontage along Hwy 30



3 buildings - 24,000 Sf each Business Center for tenants - 1,800 sf



## **SURVEY**

3500 130, Mesquite, TX 75074



Underground utility work completed



Retaining wall completed



Detention pond completed



Underground sewer system completed



Paving work in progress





# ELEVATION PLAN





## **Business Center-3D VIEW**















# AREA DEMOGRAPHICS

3500 130, Mesquite, TX 75074





Dallas 10.2 miles



Mesquite Memorial
Stadium
6.1 miles



I-635 N 9.5 miles





# CONTACT OUR TEAM

## HAS Realty Group



Sadia Khan



214-427-1835



skhan@hasrealtygroup.com