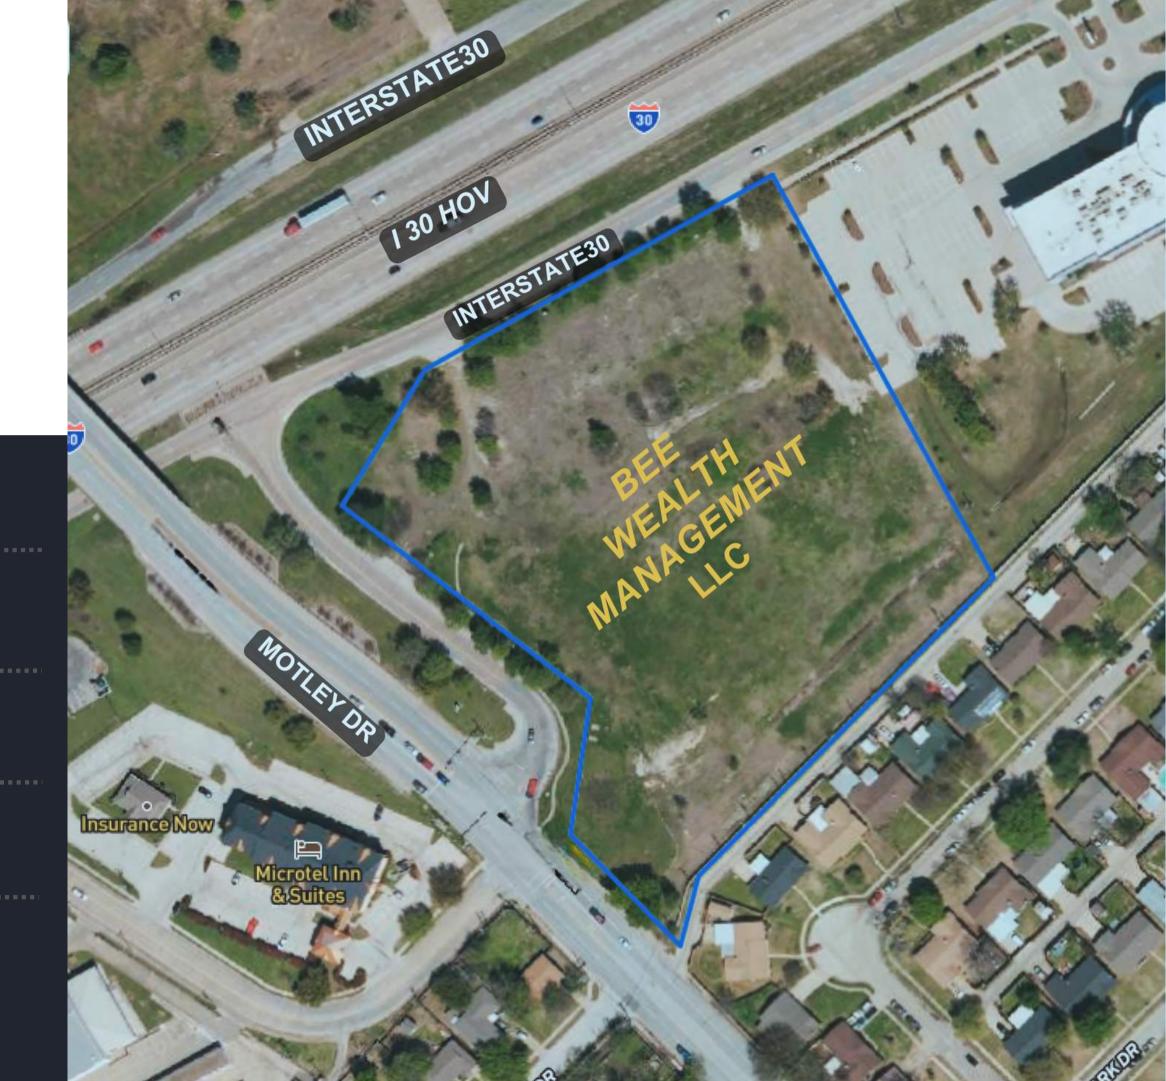

## **SURVEY**

3500 130, Mesquite, TX 75074

Underground utility work completed

Retaining wall completed

Detention pond completed

Underground sewer system completed

Paving work in progress