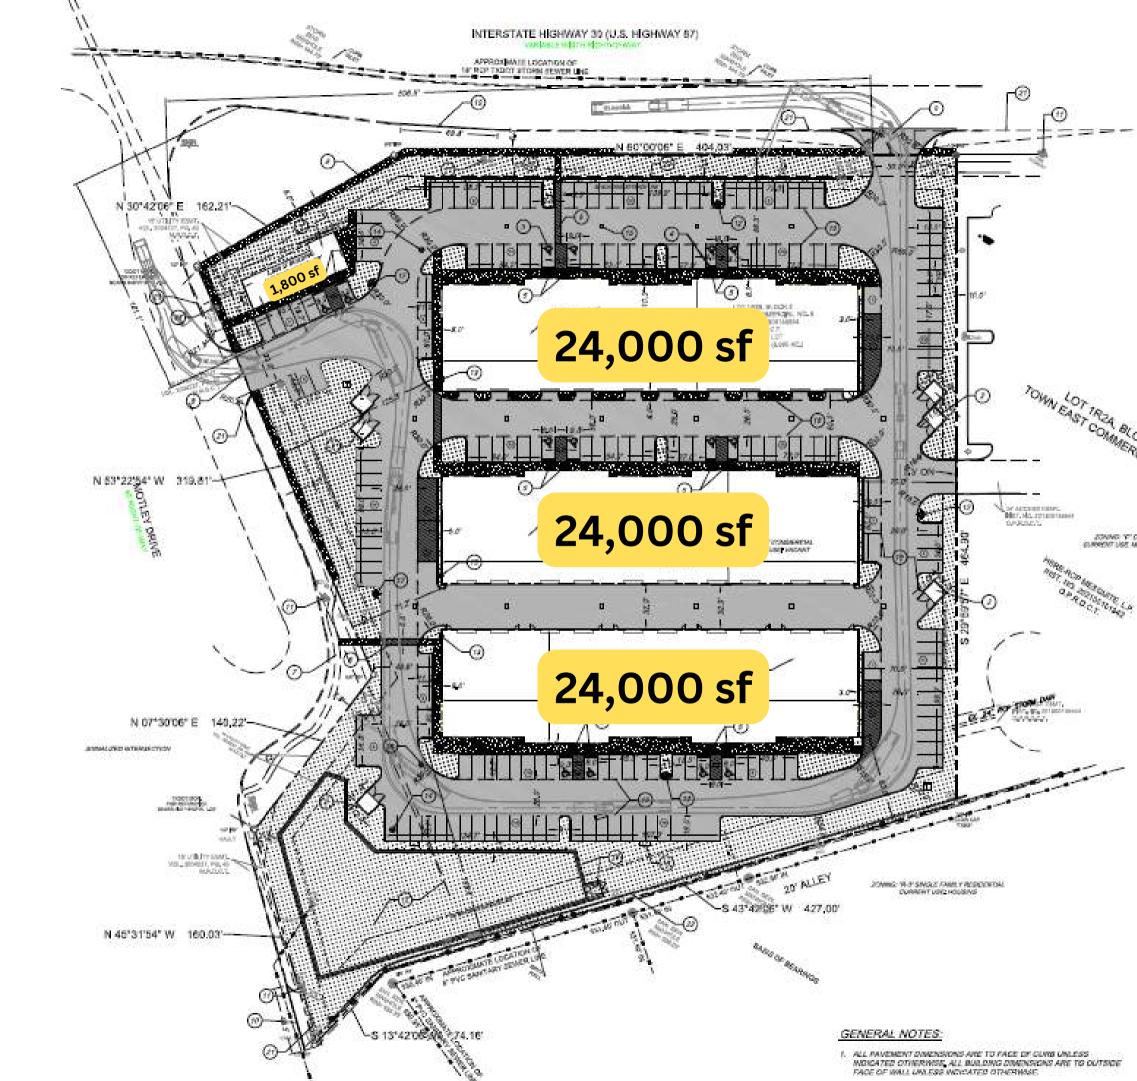

### **ZONED**

Commercial flex space

450 feet of frontage along Hwy 30

3 buildings - 24,000 Sf each Business Center for tenants - 1,800 sf