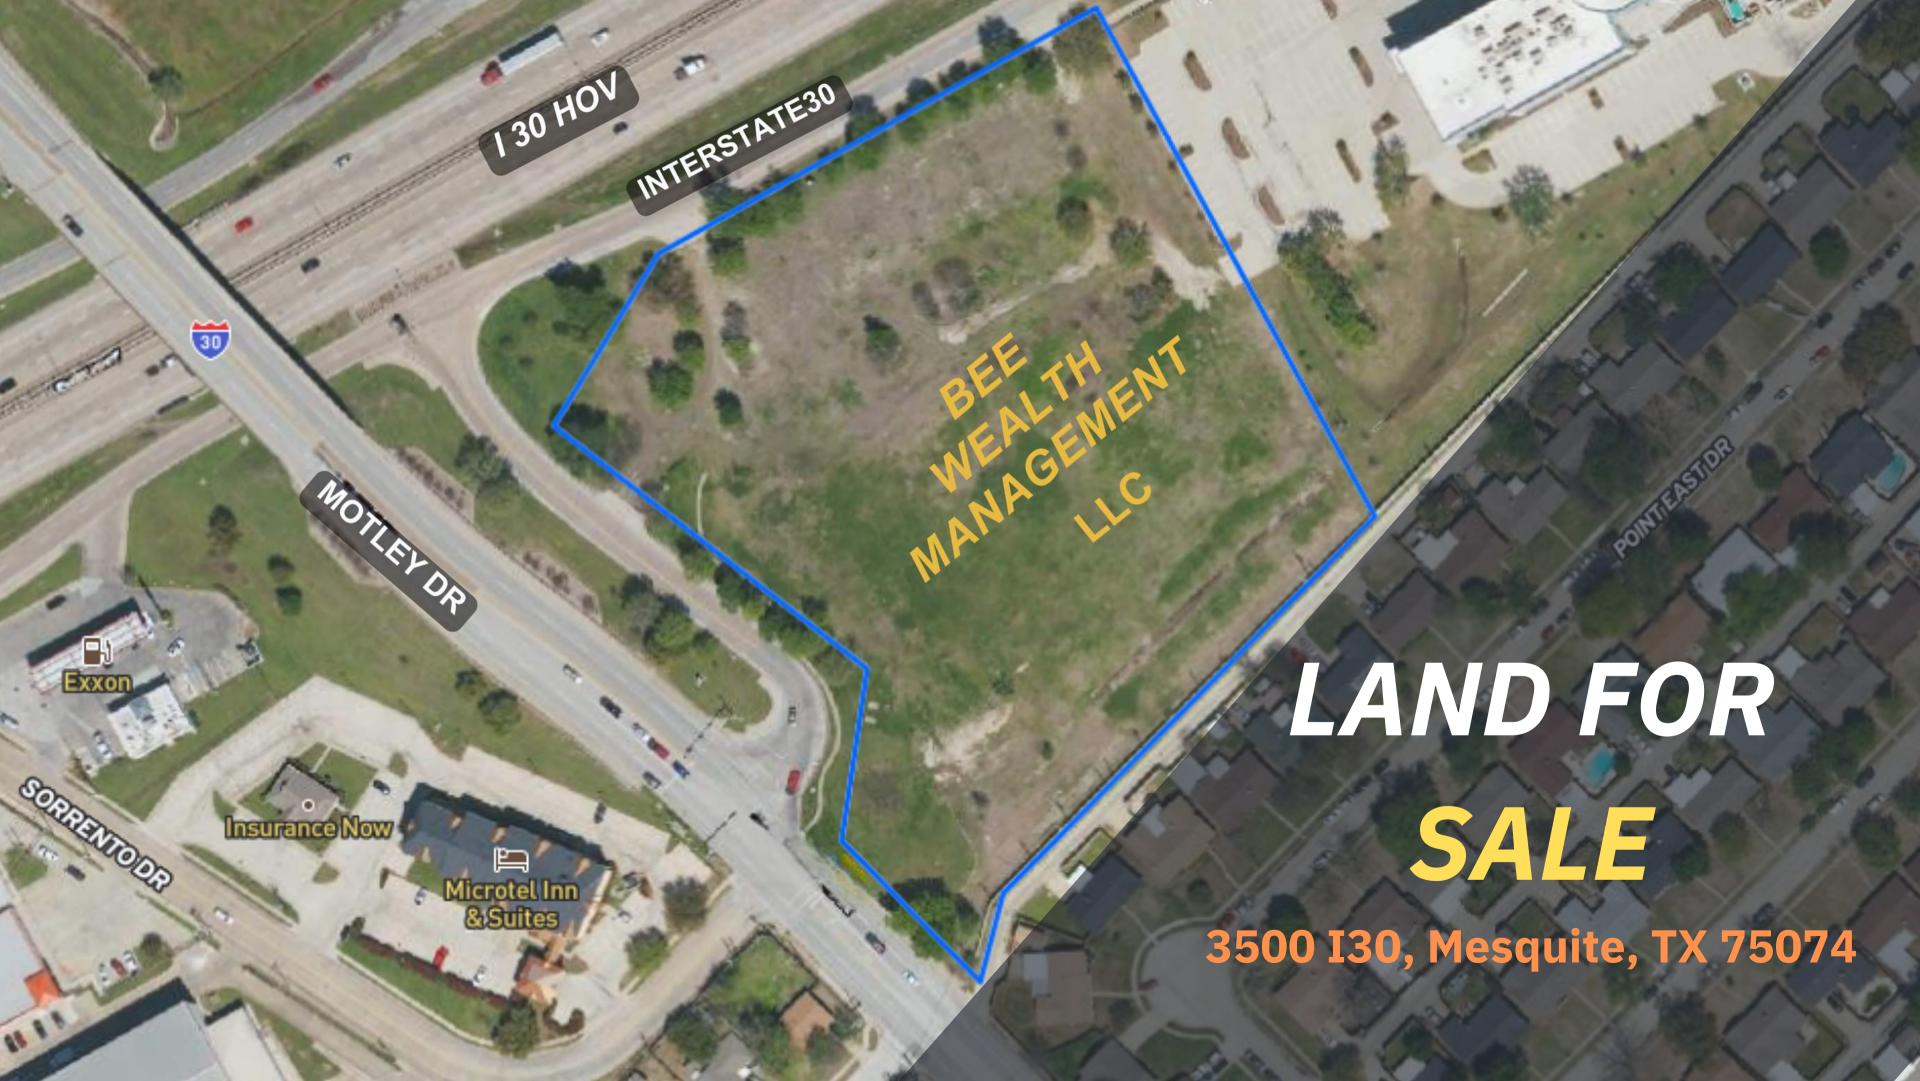

# LAND DETAILS

3500 130, Mesquite, TX 75074

### **PROPERTY SIZE**

5.9 acres 74,000 sf

### **PRICE**

\$7,000,000

### **ZONED**

Commercial flex space

450 feet of frontage along Hwy 30

3 buildings - 24,000 Sf each Business Center for tenants - 1,800 sf