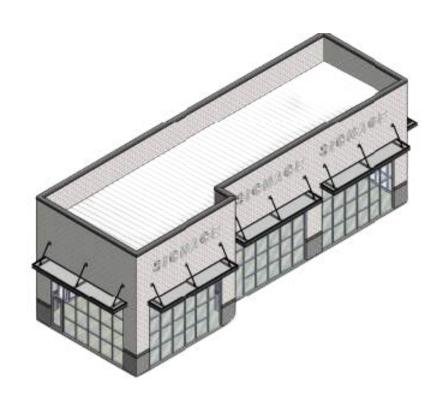

# LAND DETAILS

3500 130, Mesquite, TX 75074



### **PROPERTY SIZE**

5.9 acres 74,000 sf



### **PRICE**

\$7,000,000



### **ZONED**

Commercial flex space



450 feet of frontage along Hwy 30



3 buildings - 24,000 Sf each Business Center for tenants - 1,800 sf



## **SURVEY**

3500 130, Mesquite, TX 75074



Underground utility work completed



Retaining wall completed



Detention pond completed



Underground sewer system completed



Paving work in progress





# ELEVATION PLAN





## **Business Center-3D VIEW**















# AREA DEMOGRAPHICS

3500 130, Mesquite, TX 75074





Dallas 10.2 miles



Mesquite Memorial
Stadium
6.1 miles



I-635 N 9.5 miles





# CONTACT OUR TEAM

## HAS Realty Group



Sadia Khan



214-427-1835



skhan@hasrealtygroup.com