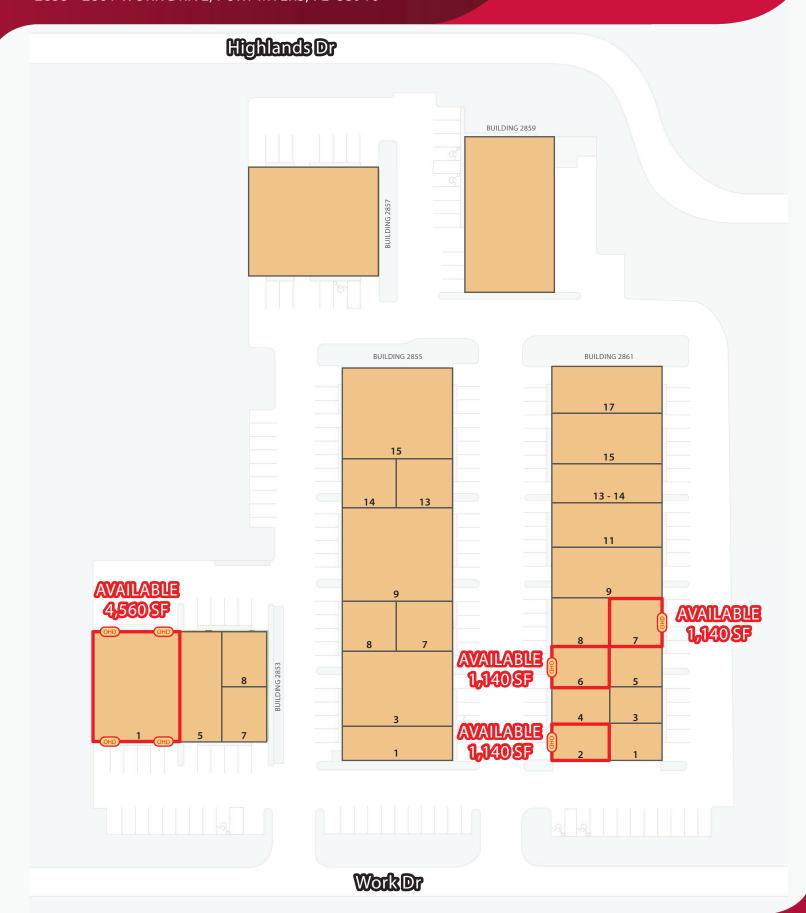

### **PALMETTO GROVE INDUSTRIAL PARK**

2853 - 2861 WORK DRIVE, FORT MYERS, FL 33916

AVAILABLE: 2853 #1 - 4,560 SF

2861 #2 - 1,140 SF 2861 #6 - 1,140 SF

2861 #7 - 1,140 SF

LEASE RATE: \$15.00 / SF NNN

CAM: \$4.15 / SF (2024 Est.)