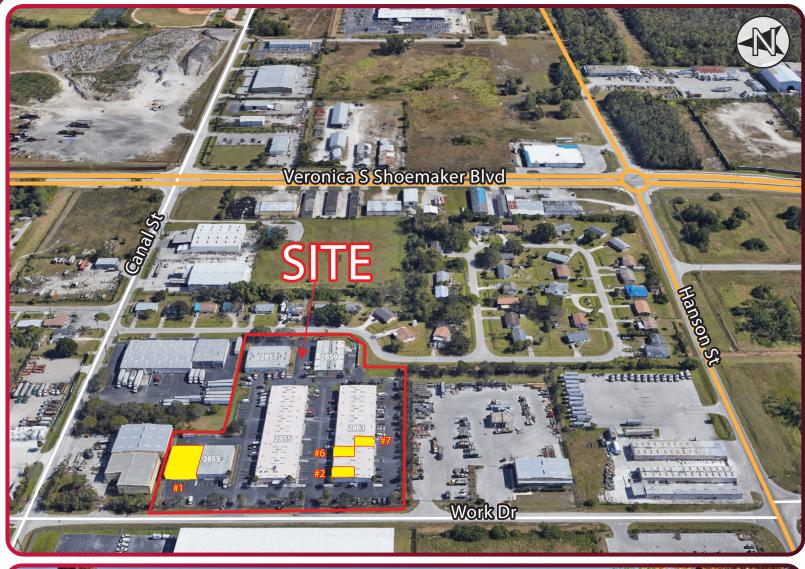

### **PALMETTO GROVE INDUSTRIAL PARK**

2853 - 2861 WORK DRIVE, FORT MYERS, FL 33916

AVAILABLE: 2853 #1 - 4,560 SF

2861 #2 - 1,140 SF 2861 #6 - 1,140 SF

2861 #7 - 1,140 SF

LEASE RATE: \$15.00 / SF NNN

CAM: \$4.15 / SF (2024 Est.)

## **PROPERTY FEATURES**

- Fenced Multi-Tenant Industrial Flex
  Park
- Grade-Level Door(s)
- Located in the NWQ of Hanson Street & Veronica S Shoemaker Boulevard
- Less than 5-Miles to I-75 (Exit 138 or Exit 136)
- Zoned IL (click here for uses)