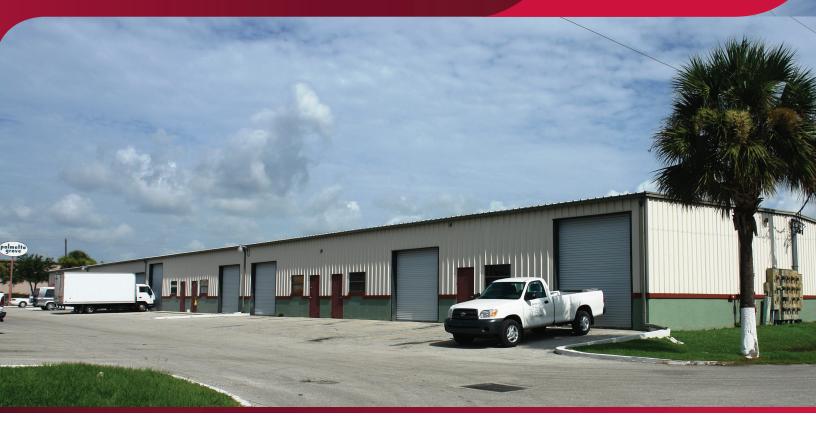

### **PALMETTO GROVE INDUSTRIAL PARK**

2853 - 2861 WORK DRIVE, FORT MYERS, FL 33916

AVAILABLE: 2853 #1 - 4,560 SF

2861 #2 - 1,140 SF 2861 #6 - 1,140 SF

2861 #7 - 1,140 SF

LEASE RATE: \$15.00 / SF NNN

CAM: \$4.15 / SF (2024 Est.)

## **PROPERTY FEATURES**

- Fenced Multi-Tenant Industrial Flex
  Park
- Grade-Level Door(s)
- Located in the NWQ of Hanson Street & Veronica S Shoemaker Boulevard
- Less than 5-Miles to I-75 (Exit 138 or Exit 136)
- Zoned IL (click here for uses)