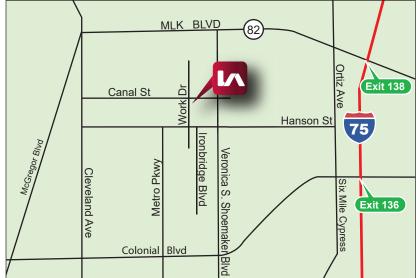

## **PROPERTY FEATURES**

- Fenced Multi-Tenant Industrial Flex
  Park
- Grade-Level Door(s)
- Located in the NWQ of Hanson Street & Veronica S Shoemaker Boulevard
- Less than 5-Miles to I-75 (Exit 138 or Exit 136)
- Zoned IL (click here for uses)