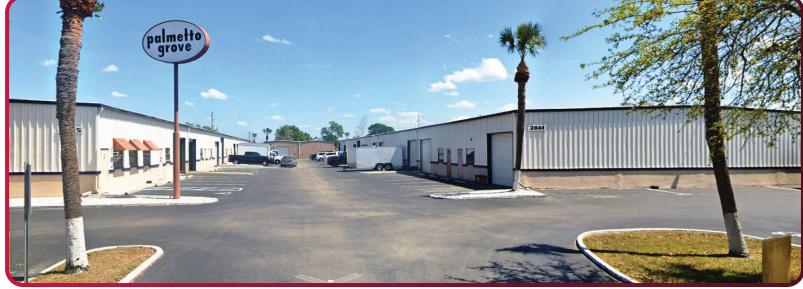

### **PALMETTO GROVE INDUSTRIAL PARK**

2853 - 2861 WORK DRIVE, FORT MYERS, FL 33916

AVAILABLE: 2853 #1 - 4,560 SF

2861 #2 - 1,140 SF 2861 #6 - 1,140 SF

2861 #7 - 1,140 SF

LEASE RATE: \$15.00 / SF NNN

CAM: \$4.15 / SF (2024 Est.)

## **PROPERTY FEATURES**

- Fenced Multi-Tenant Industrial Flex
  Park
- Grade-Level Door(s)
- Located in the NWQ of Hanson Street & Veronica S Shoemaker Boulevard
- Less than 5-Miles to I-75 (Exit 138 or Exit 136)
- Zoned IL (click here for uses)