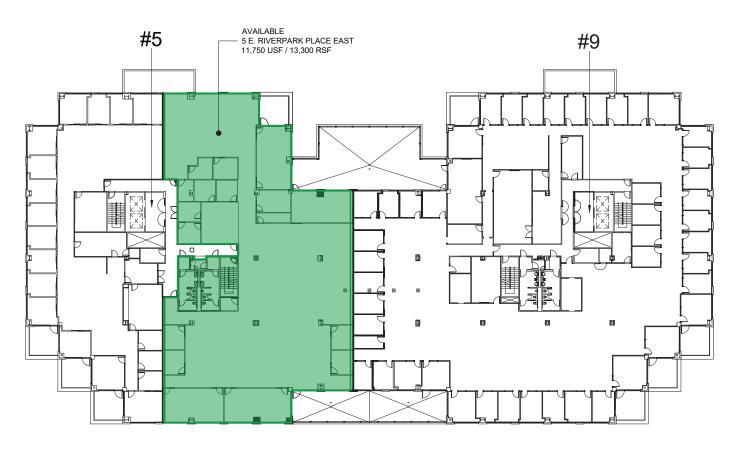

#### THIRD FLOOR

0' 50' 1

THIRD FLOOR PLAN

→ N N.T.S

PARK VIEW PLAZA | SW CORNER FRIANT RD. & AUDUBON DR. 3,5,7,9 RIVER PARK PLACE EAST | FRESNO, CALIFORNIA 93720