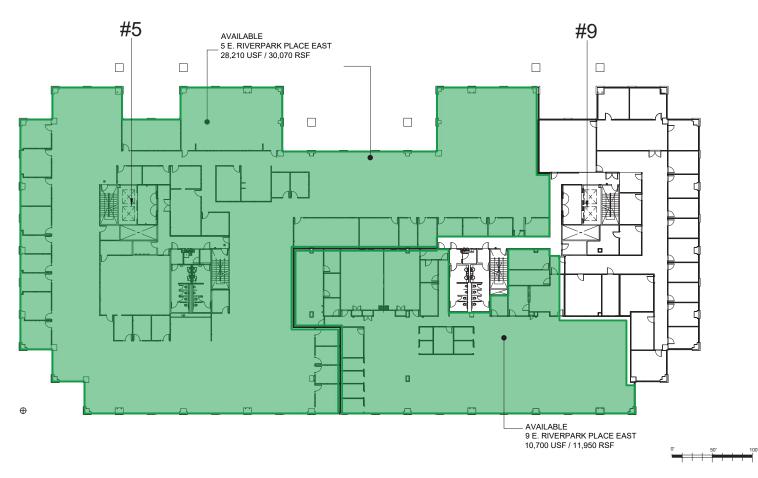

Woodward Park & within a short distance to River Park Shopping Center, which offers over 1 million square feet of restaurants, shopping, services, & entertainment, along with many other shopping & restaurants services.



# CONTACT FOR MORE INFORMATION



PARK VIEW PLAZA | SW CORNER FRIANT RD. & AUDUBON DR. 3,5,7,9 RIVER PARK PLACE EAST | FRESNO, CALIFORNIA 93720

#### SITE PLAN





PARK VIEW PLAZA | SW CORNER FRIANT RD. & AUDUBON DR. 3,5,7,9 RIVER PARK PLACE EAST | FRESNO, CALIFORNIA 93720

#### **GROUND FLOOR**



 $\begin{array}{ccc} \underline{\mathsf{GROUND}\;\mathsf{FLOOR}\;\mathsf{PLAN}} \\ \hline \\ \mathsf{N} & & \mathsf{N.T.S} \end{array}$ 





PARK VIEW PLAZA | SW CORNER FRIANT RD. & AUDUBON DR. 3,5,7,9 RIVER PARK PLACE EAST | FRESNO, CALIFORNIA 93720

#### **SECOND FLOOR**



SECOND FLOOR PLAN

N.T.S





# PARK VIEW PLAZA | SW CORNER FRIANT RD. & AUDUBON DR. 3,5,7,9 RIVER PARK PLACE EAST | FRESNO, CALIFORNIA 93720

#### THIRD FLOOR



0' 50' 1

THIRD FLOOR PLAN

→ N N.T.S





PARK VIEW PLAZA | SW CORNER FRIANT RD. & AUDUBON DR. 3,5,7,9 RIVER PARK PLACE EAST | FRESNO, CALIFORNIA 93720

#### **FOURTH FLOOR**



 $\begin{array}{cc} \hline \text{FOURTH FLOOR PLAN} \\ \hline \\ \hline \\ \text{N} & \text{N.T.S} \\ \end{array}$