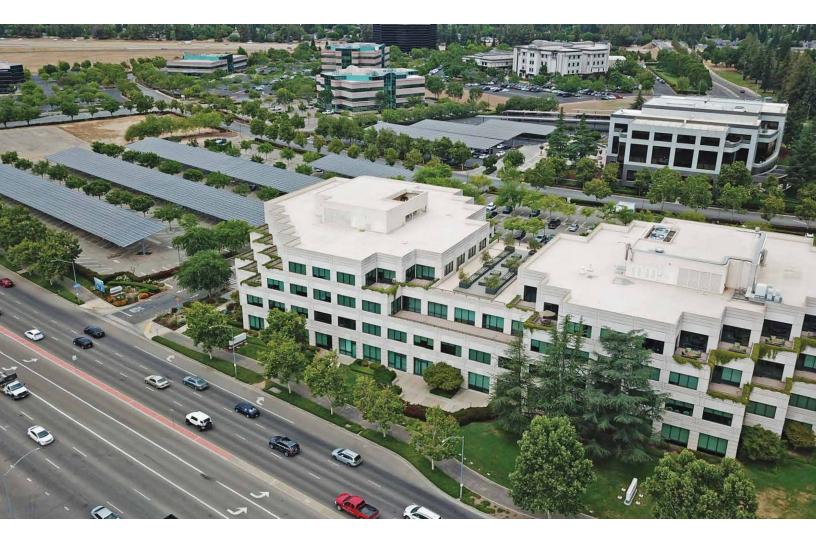

#### **BUILDING OVERVIEW**

- 175,180 RSF
- Available Spaces: 4,000 40,000 SF (can be demised)
- 4 Story "Class A" Offie Building
- Lenel Access & CCTV Security System
- Close Proximity to Restaurants & Services
- Woodward Park Adjacent
- Conference Room & Fitness Center in Building

#### **BUILDING UPGRADES**

- Solar Array to offset CAM costs.
- LEED Platinum O&M Certification.
- LED Lights with Motion/Daylight Sensors.
- All HVAC units have been upgraded with Advanced Technology including Needlepoint Bipolar Ionization.
- Upgrade to MERV-13 Filter rating.
- Electric Vehicle Charging Stations.
- Interior & Exterior Signage.
- Roof Garden.

#### PARK VIEW PLAZA

Is a trademark class 'A', four-story office building located at the Southwest corner of Audubon Dr. & Friant Rd. This location offers high visibility from Friant Rd & other major cross streets. Park View Plaza is adjacent to Woodward Park & within a short distance to River Park Shopping Center, which offers over 1 million square feet of restaurants, shopping, services, & entertainment, along with many other shopping & restaurants services.