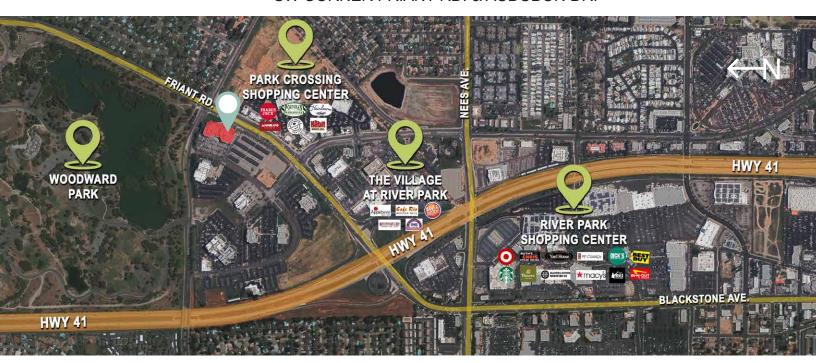

#### PARK VIEW PLAZA

Is a trademark class 'A', four-story office building located at the Southwest corner of Audubon Dr. & Friant Rd. This location offers high visibility from Friant Rd & other major cross streets. Park View Plaza is adjacent to Woodward Park & within a short distance to River Park Shopping Center, which offers over 1 million square feet of restaurants, shopping, services, & entertainment, along with many other shopping & restaurants services.

#### SITE PLAN

PARK VIEW PLAZA | SW CORNER FRIANT RD. & AUDUBON DR. 3,5,7,9 RIVER PARK PLACE EAST | FRESNO, CALIFORNIA 93720