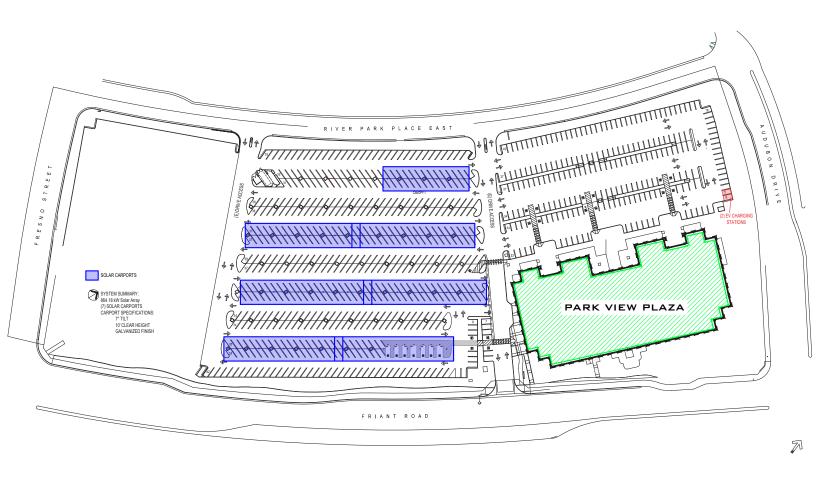

#### SITE PLAN

PARK VIEW PLAZA | SW CORNER FRIANT RD. & AUDUBON DR. 3,5,7,9 RIVER PARK PLACE EAST | FRESNO, CALIFORNIA 93720