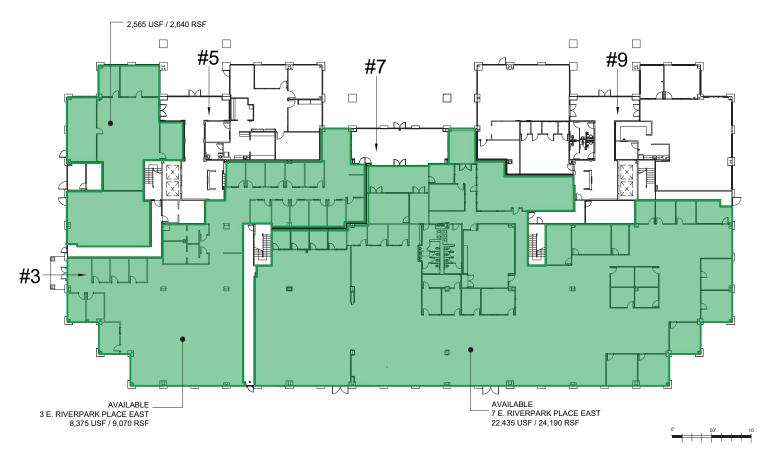

#### **GROUND FLOOR**

 $\begin{array}{ccc} \underline{\mathsf{GROUND}\;\mathsf{FLOOR}\;\mathsf{PLAN}} \\ \hline \\ \mathsf{N} & & \mathsf{N.T.S} \end{array}$ 

PARK VIEW PLAZA | SW CORNER FRIANT RD. & AUDUBON DR. 3,5,7,9 RIVER PARK PLACE EAST | FRESNO, CALIFORNIA 93720