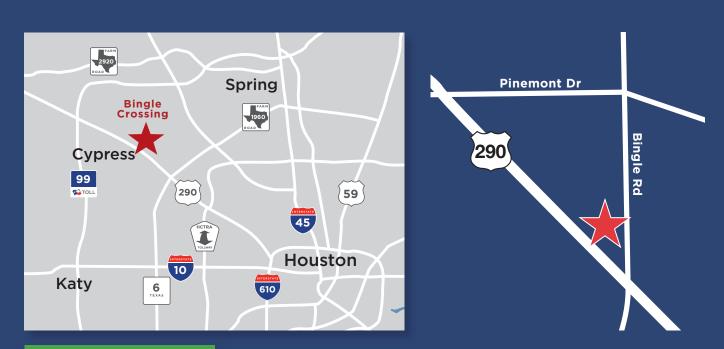

### **BINGLE CROSSING**

HIGH TRAFFIC WITH SUPERIOR VISIBILITY from Hwy 290/Bingle Road intersection with pylon signage

Great ingress & egress with **3 ACCESS POINTS** from Hwy 290 feeder road, Bingle Road and Pinemont Drive