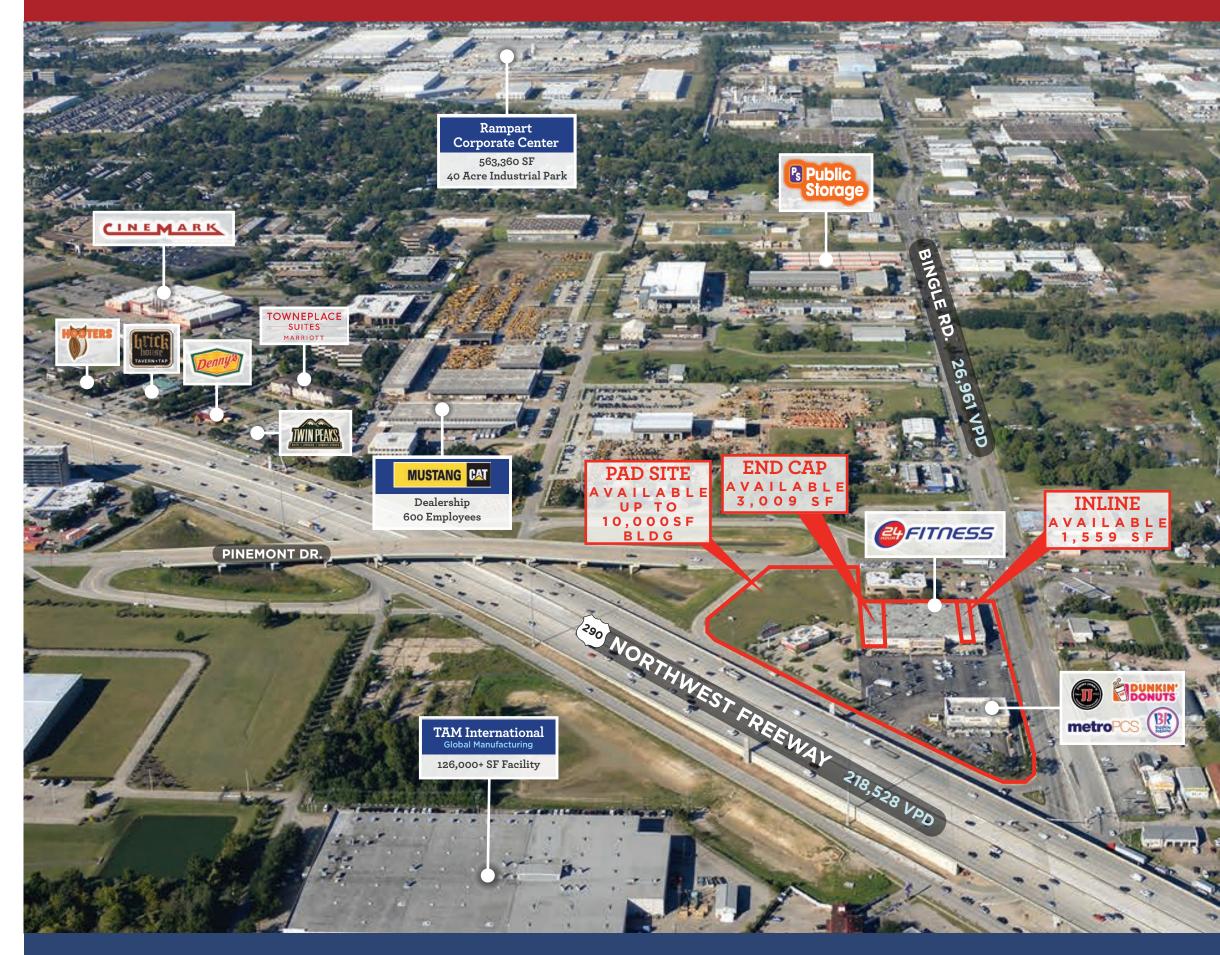

Inline Space Available For Lease:

- UP TO 3,009 SF END CAP
- 1,559 SF next to 24 Hour Fitness

Pad Site For Sale or Lease:

- TR 4 1.49 ACRE with 67 PARKING SPACES
  - FULLY DETAINED with SITE
  - UTILITIES TO ACCOMODATE
    - 6,000 SF RESTAURANT
    - 3,500 SF DRIVE THRU RESTAURANT
    - 10,000 SF MEDICAL OR OFFICE USE

### WHAT'S AROUND