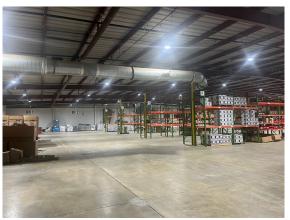

# Industrial Building | For Sale

4895 Old National Highway, College Park, GA

- +/- 68,093 SF
- +/- 4,452 SF Office (2 levels)
- 6.90 acres
- 21'-23'4"+/- Clear Height (west side)
- 13'6"-17'6"+/- Clear Height (east side)
- 7+ Dock Doors
- 4 Oversized Drive In Doors
- 25' x 50' Column Spacing
- Two Separate Meters