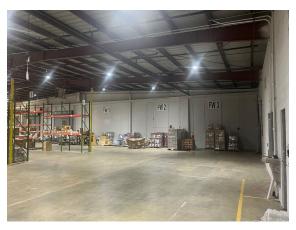

# Industrial Building | For Sale

4895 Old National Highway, College Park, GA

- +/- 68,093 SF
- +/- 4,452 SF Office (2 levels)
- 6.90 acres
- 21'-23'4"+/- Clear Height (west side)
- 13'6"-17'6"+/- Clear Height (east side)
- 7+ Dock Doors
- 4 Oversized Drive In Doors
- 25' x 50' Column Spacing
- Two Separate Meters