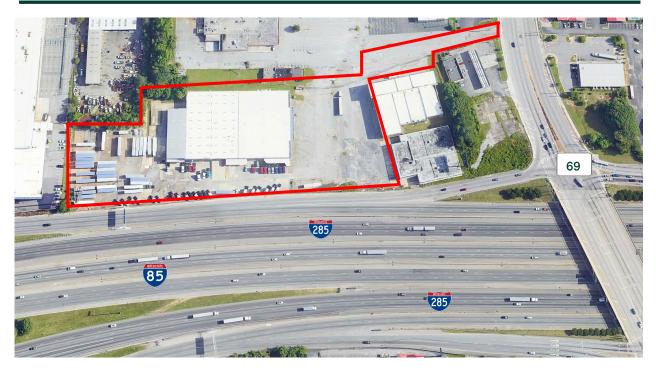

# Industrial Building | For Sale

4895 Old National Highway, College Park, GA

- +/- 68,093 SF
- +/- 4,452 SF Office (2 levels)
- 6.90 acres
- 21'-23'4"+/- Clear Height (west side)
- 13'6"-17'6"+/- Clear Height (east side)
- 7+ Dock Doors
- 4 Oversized Drive In Doors
- 25' x 50' Column Spacing
- Two Separate Meters

### 4895 Old National Highway

College Park, GA 30337