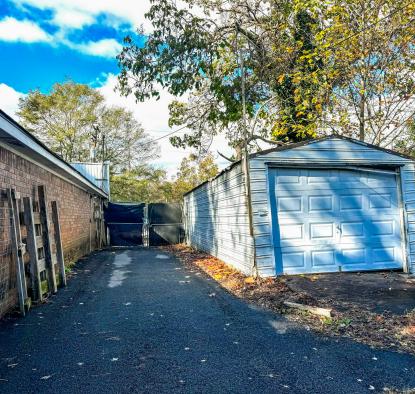

PROPERTY SUMMARY

This  $\pm 2,880$  SF commercial property in Cobb County (Atlanta MSA) is an office/flex building with a small warehouse space. It sits on a  $\pm 0.51$  acre site with a fenced back yard. The property is zoned NRC, Neighborhood Retail Commercial, by Cobb County, which allows for a variety of retail and office uses.

Conveniently located near Canton Road's intersection with Boyd Rd, the property is approximately 1.5 miles from Interstate 75. It is approximately 4.3 miles northeast of downtown Marietta and 22 miles north of downtown Atlanta.

#### **OVERVIEW**

Ideal Uses: Office/Flex

Size Size: ±0.51 acres

Zoning: NRC

Parcel ID: 16078000250

1

Ingress/Egress

Points:

Buildings: 1

Floors: 1

Year Built: 1971

Tenancy: Single

Parking: Surface spaces

Information contained herein may have been provided by the seller, landlord or other outside sources. While deemed reliable, it may be estimated, projected, limited in scope and is subject to change or inaccuracies. Pertinent information should be independently confirmed prior to lease or purchase offer or within an applicable due diligence period.