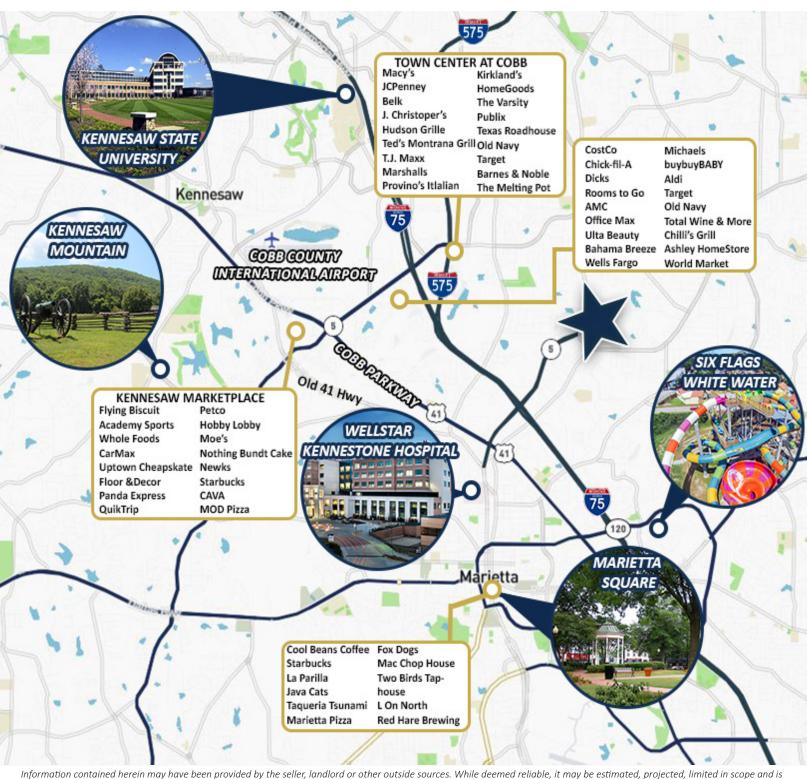

Conveniently located near Canton Road's intersection with Boyd Rd, the property is approximately 1.5 miles from Interstate 75. It is approximately 4.3 miles northeast of downtown Marietta and 22 miles north of downtown Atlanta.