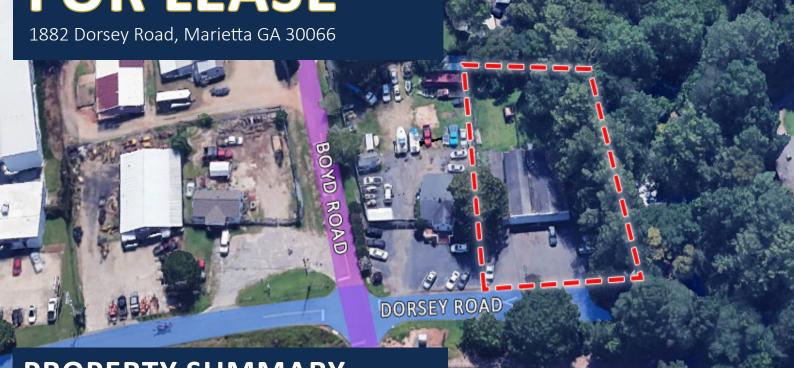

PROPERTY SUMMARY

This  $\pm 2,880$  SF commercial property in Cobb County (Atlanta MSA) is an office/flex building with a small warehouse space. It sits on a  $\pm 0.51$  acre site with a fenced back yard. The property is zoned NRC, Neighborhood Retail Commercial, by Cobb County, which allows for a variety of retail and office uses.

Conveniently located near Canton Road's intersection with Boyd Rd, the property is approximately 1.5 miles from Interstate 75. It is approximately 4.3 miles northeast of downtown Marietta and 22 miles north of downtown Atlanta.

# **FOR LEASE**

1882 Dorsey Road, Marietta GA 30066

JARED DALEY 404-876-1640 x111 Jared@BullRealty.com

MEGAN DALEY 404-876-1640 x153 Megan@BullRealty.com

ANGIE SARRIS 404-876-1640 x176 Angie@BullRealty.com