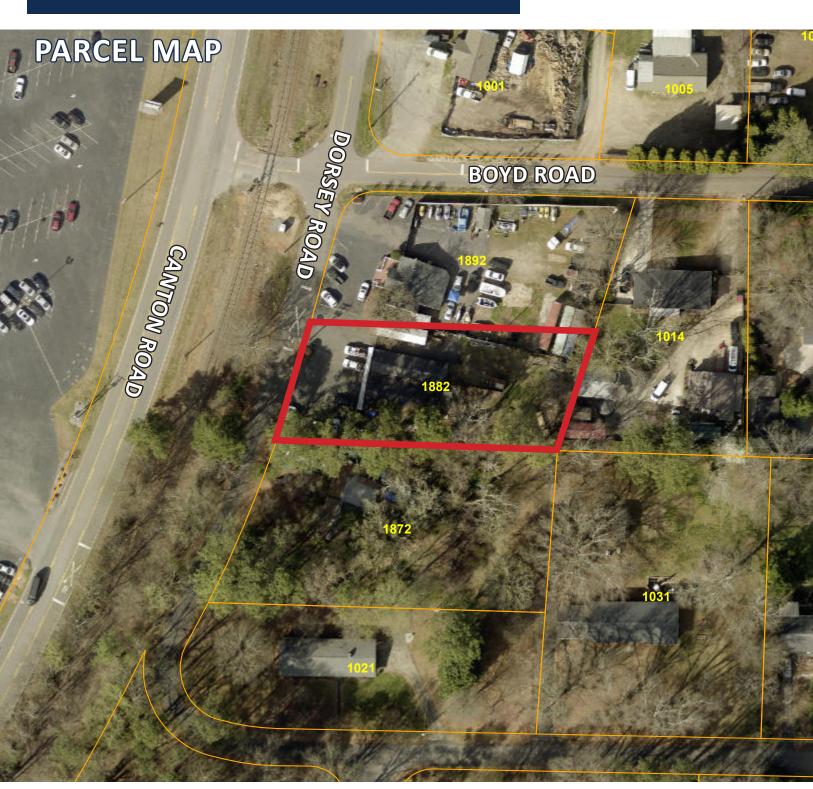

Conveniently located near Canton Road's intersection with Boyd Rd, the property is approximately 1.5 miles from Interstate 75. It is approximately 4.3 miles northeast of downtown Marietta and 22 miles north of downtown Atlanta.

#### **OVERVIEW**

Ideal Uses: Office/Flex

Size Size: ±0.51 acres

Zoning: NRC

Parcel ID: 16078000250

1

Ingress/Egress

Points: