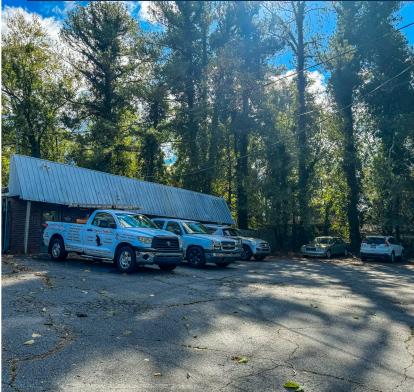

PROPERTY SUMMARY

This  $\pm 2,880$  SF commercial property in Cobb County (Atlanta MSA) is an office/flex building with a small warehouse space. It sits on a  $\pm 0.51$  acre site with a fenced back yard. The property is zoned NRC, Neighborhood Retail Commercial, by Cobb County, which allows for a variety of retail and office uses.

#### **OVERVIEW**

Ideal Uses: Office/Flex

Size Size: ±0.51 acres

Zoning: NRC

Parcel ID: 16078000250

1

Ingress/Egress

Points:

Buildings: 1

Floors: 1

Year Built: 1971

Tenancy: Single

Parking: Surface spaces

Information contained herein may have been provided by the seller, landlord or other outside sources. While deemed reliable, it may be estimated, projected, limited in scope and is subject to change or inaccuracies. Pertinent information should be independently confirmed prior to lease or purchase offer or within an applicable due diligence period.