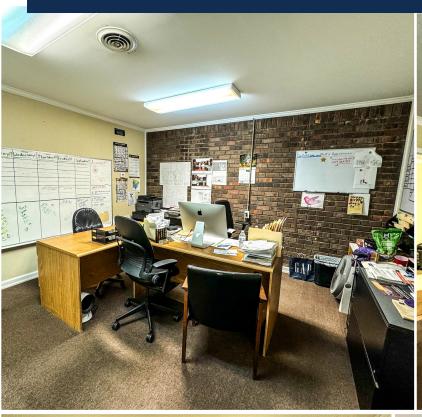

PROPERTY SUMMARY

This  $\pm 2,880$  SF commercial property in Cobb County (Atlanta MSA) is an office/flex building with a small warehouse space. It sits on a  $\pm 0.51$  acre site with a fenced back yard. The property is zoned NRC, Neighborhood Retail Commercial, by Cobb County, which allows for a variety of retail and office uses.

#### **OVERVIEW**

Ideal Uses: Office/Flex

Size Size: ±0.51 acres

Zoning: NRC

Parcel ID: 16078000250

1

Ingress/Egress

Points: