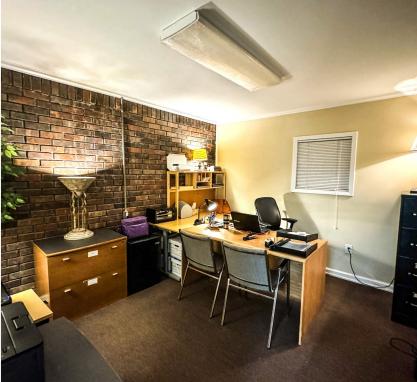

PROPERTY SUMMARY

This  $\pm 2,880$  SF commercial property in Cobb County (Atlanta MSA) is an office/flex building with a small warehouse space. It sits on a  $\pm 0.51$  acre site with a fenced back yard. The property is zoned NRC, Neighborhood Retail Commercial, by Cobb County, which allows for a variety of retail and office uses.

#### **OVERVIEW**

Ideal Uses: Office/Flex

Size Size: ±0.51 acres

Zoning: NRC

Parcel ID: 16078000250

1

Ingress/Egress

Points:

Buildings: 1

Floors: 1

Year Built: 1971

Tenancy: Single

Parking: Surface spaces

Information contained herein may have been provided by the seller, landlord or other outside sources. While deemed reliable, it may be estimated, projected, limited in scope and is subject to change or inaccuracies. Pertinent information should be independently confirmed prior to lease or purchase offer or within an applicable due diligence period.