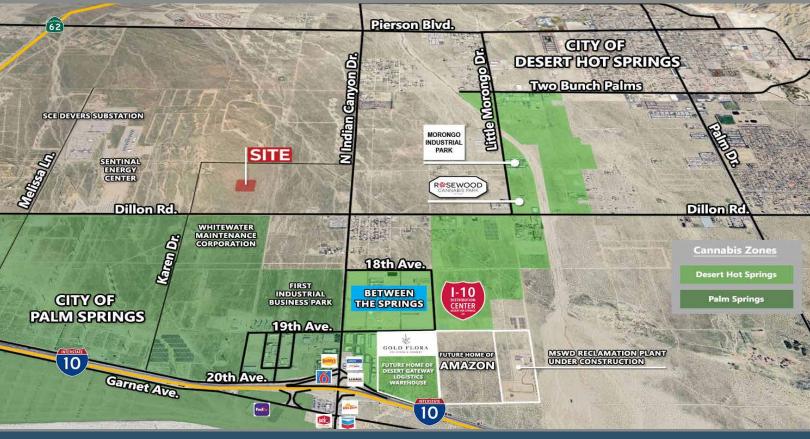

#### SITE AMENITIES

- **Location:** North side of Dillon Rd, just west of North Indian Canyon Drive in the unincorporated area of Riverside County. North Palm Springs area.
- Zoning: W-2 Controlled Development
- General Plan: LI Light Industrial
- APN: 666-080-008
- Parcel Dimensions: 1,320' x 1,320'
   Parcel Size (According to County
- Assessor's Info): 10 acres
  Site Improvements: None
  Adjacent Uses: Vacant Land
- Opportunity Zone: None
- Flood Zone: None
- Earthquake Fault Zone: None
- Topography: FlatMulti-Species: None
- Terms: Cash, Owner may carry with 35% down at 8% int for 5 yrs
- Comments: