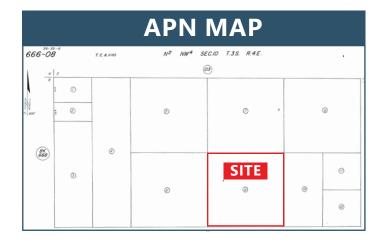

#### SITE AMENITIES

- **Location:** North side of Dillon Rd, just west of North Indian Canyon Drive in the unincorporated area of Riverside County. North Palm Springs area.
- Zoning: W-2 Controlled Development
- General Plan: LI Light Industrial
- APN: 666-080-008
- Parcel Dimensions: 1,320' x 1,320'
   Parcel Size (According to County
- Assessor's Info): 10 acres
  Site Improvements: None
  Adjacent Uses: Vacant Land
- Opportunity Zone: None
- Flood Zone: None
- Earthquake Fault Zone: None
- Topography: FlatMulti-Species: None
- Terms: Cash, Owner may carry with 35% down at 8% int for 5 yrs
- Comments: