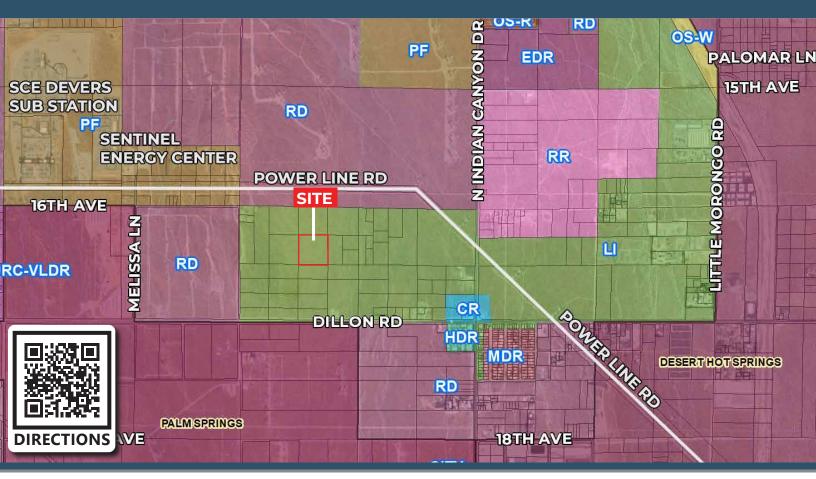

### GENERAL PLAN AERIAL & SITE AMENITIES

#### SITE AMENITIES

- **Location:** North side of Dillon Rd, just west of North Indian Canyon Drive in the unincorporated area of Riverside County. North Palm Springs area.
- Zoning: W-2 Controlled Development
- General Plan: LI Light Industrial
- APN: 666-080-008
- Parcel Dimensions: 1,320' x 1,320'
   Parcel Size (According to County
- Assessor's Info): 10 acres
  Site Improvements: None
  Adjacent Uses: Vacant Land
- Opportunity Zone: None
- Flood Zone: None
- Earthquake Fault Zone: None
- Topography: FlatMulti-Species: None
- Terms: Cash, Owner may carry with 35% down at 8% int for 5 yrs
- Comments: