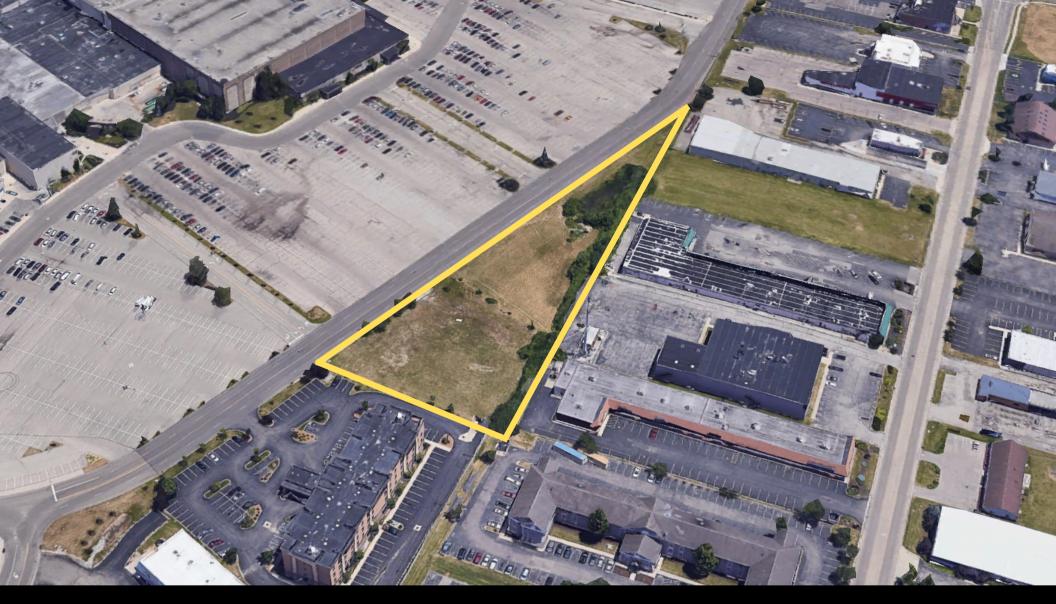

8950 MALL RING ROAD, DAYTON, OH 45459

# 2.01 ACRES | MALL RING ROAD

For Sale | Subject to Offer

### The Offering

3CRE is excited to offer the 2.01-acre parcel on Mall Ring Road. This plot of land is just off of I-75, with easy access to numerous Dayton Suburbs. The property is located in a top market in N. Dayton, anchored by the Dayton Mall, Walmart, and Target. This area is strategically positioned to leverage its accessibility to major highways, including I-75 and I-675, which connect it seamlessly to other parts of the Dayton metropolitan area. The mall itself serves as a major commercial anchor, drawing consistent foot traffic and creating a vibrant environment. This site is surrounded by national retailers and restaurants that support an ecosystem that offers a wide range of retail and restaurant options for millions of visitors annually. Overall, the combination of location, visibility, and consumer diversity makes Mall Ring Road a prime location for businesses to thrive.

### **Property Highlights**

- 2.01 Acres
- Price Subject to Offer
- Zoning: "B-3" Business District (Article 19)
- · Miami Township
- The vicinity of The Dayton Mall is a bustling commercial center poised for robust growth, marked by its prominent visibility, superb accessibility, and rising demand for new developments.