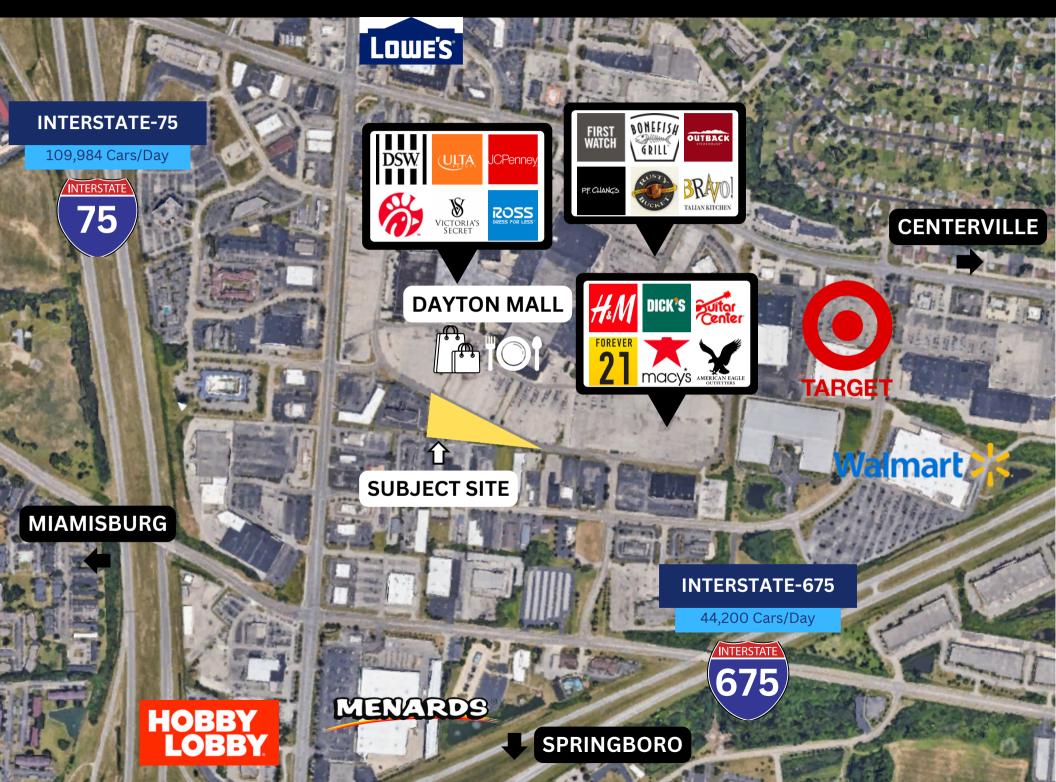

RETAILER MAP

SURROUNDING RETAIL

#### **Market Overview**

- **State Route 741:** 32,100 cars/day
- **State Route 725:** 37,125 cars/day
- **1-75:** 109,984 cars/day
- **I-675:** 44,200 cars/day
- Dayton Mall Retail Hub Annual Visits: 8.4 million
- Walmart Annual Visits: 2.3 million

# Retail SHOP

| Walmart                        | 2.3 million Visitors (Annual) |
|--------------------------------|-------------------------------|
| Target                         | 1.7 million Visitors (Annual) |
| Dayton Mall Retail<br>Corridor | 8.4 million Visitors (Annual) |