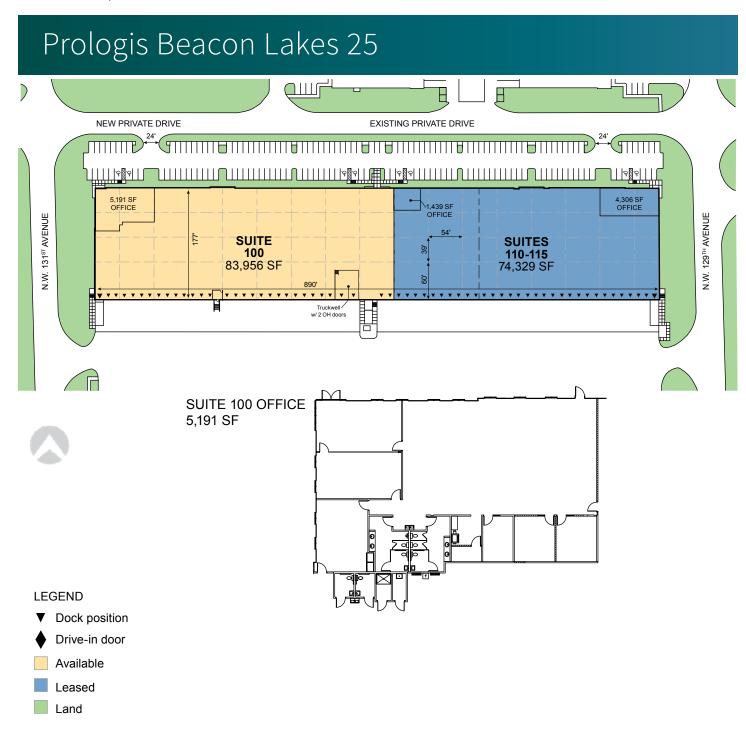

# 83,956 SF

Industrial Space For Lease

### **FACILITY**

- · End cap unit
- 83,956 total SF
- 76,704 warehouse SF, 5,191 office SF
- 32' clear height
- 28 dock-high doors, 1 ramp, and 2 OH doors with truck wells
- 1.18 /1,000 SF car parking ratio
- Surplus ±100 trailer parking, exclusive use by Prologis' tenants within the park
- 177' building depth
- 54' x 39' column spacing typical
- ESFR sprinkler system and LED energy efficient lighting
- Available 3/1/2025