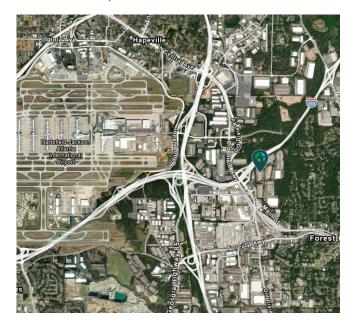

### **LOCATION**

- ±2.1 miles from Hartsfield-Jackson Atlanta International Airport, the nation's busiest airport
- ±3.4 miles from I-285
- ±3.5 miles from I-75
- ±9.9 miles from I-85