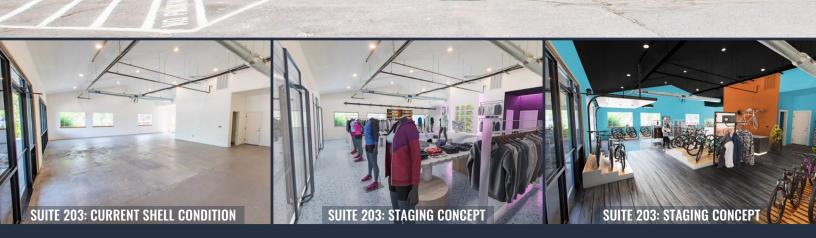

## **FOR LEASE** 1,613 SF | \$2.75/SF/MO. NNN

**Desirable Mill Building Retail Space Anchored by Monkless Belgian Ales** 803 SW Industrial Way, Suite 203, Bend, OR 97702

**YOUR SIGN HERE** 

SUITE 203

7//000000

### **PROPERTY DETAILS**

| Suite 203:  | 1,613 SF                  |
|-------------|---------------------------|
| Lease Rate: | \$2.75/SF/Mo. NNN         |
| CAMs:       | Est. at \$0.85/SF/Mo.     |
| Delivery:   | Vanilla Shell Condition   |
| Zoning:     | Mixed-Use Riverfront (MR) |
| Parking:    | Ample onsite parking      |

### HIGHLIGHTS

- Versatile open retail space with two restrooms
- Desirable mill building overlooking the River
- Co-tenants include Monkless Belgian Ales, Landmark Mortgage, Power Technology, Accurate Bookkeeping, and Project Recover
- Close proximity to excellent restaurants, the Old Mill District, the Box Factory, the new Jackstraw mixeduse development, Market of Choice, the Deschutes River Trail and the Bend Whitewater Park