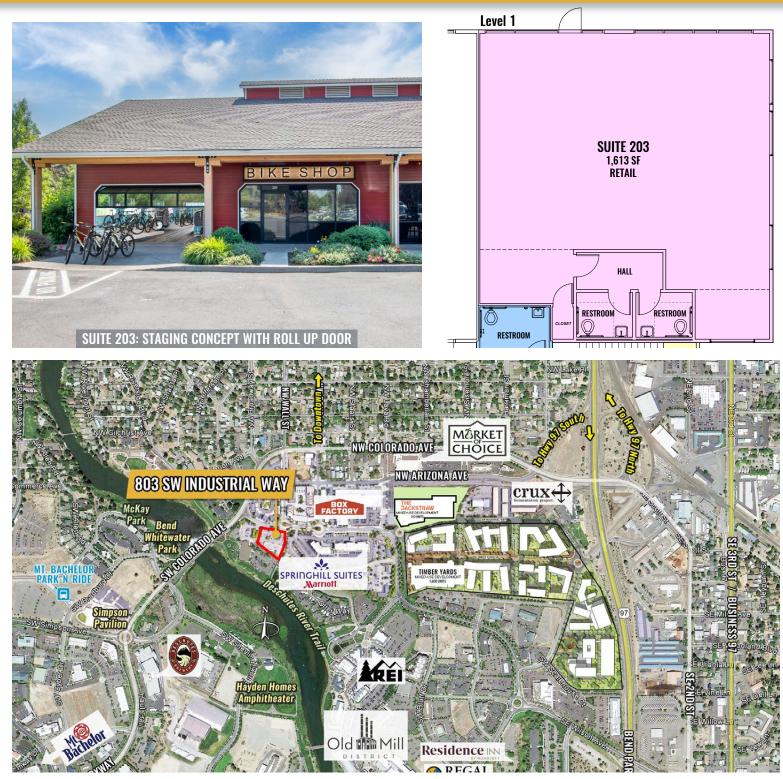

## **FOR LEASE** 1,613 SF | \$2.75/SF/MO. NNN

**Desirable Mill Building Retail Space Anchored by Monkless Belgian Ales** 803 SW Industrial Way, Suite 203, Bend, OR 97702

**YOUR SIGN HERE** 

SUITE 203

7//000000

### **PROPERTY DETAILS**

| Suite 203:  | 1,613 SF                  |
|-------------|---------------------------|
| Lease Rate: | \$2.75/SF/Mo. NNN         |
| CAMs:       | Est. at \$0.85/SF/Mo.     |
| Delivery:   | Vanilla Shell Condition   |
| Zoning:     | Mixed-Use Riverfront (MR) |
| Parking:    | Ample onsite parking      |

### HIGHLIGHTS

- Versatile open retail space with two restrooms
- Desirable mill building overlooking the River
- Co-tenants include Monkless Belgian Ales, Landmark Mortgage, Power Technology, Accurate Bookkeeping, and Project Recover
- Close proximity to excellent restaurants, the Old Mill District, the Box Factory, the new Jackstraw mixeduse development, Market of Choice, the Deschutes River Trail and the Bend Whitewater Park