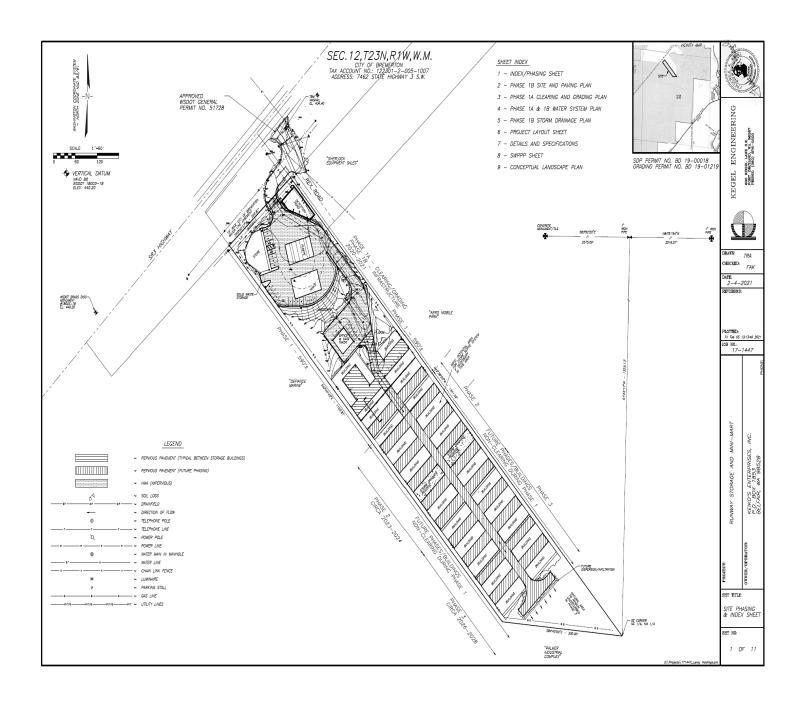

#### PROPERTY OVERVIEW

Prime location development site for sale in Bremerton next to Defiance Boats, Amazon DPS and the Bremerton National Airport (KPWT). 7462-7480 HWY 3 SW is 5.94 acres and is permit ready for a 4,000 SF convenience store, gas station, +/- 121 storage units and a caretaker's building with 2 apartments with elevator and roof top deck. Project scheduled in phases and plans available upon request. Buyers can work with existing development team to verify and complete the due diligence during the feasibility period and throughout the development and construction of the site.