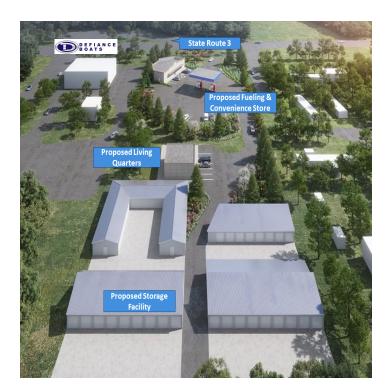

#### PROPERTY OVERVIEW

Prime location development site for sale in Bremerton next to Defiance Boats, Amazon DPS and the Bremerton National Airport (KPWT). 7462-7480 HWY 3 SW is 5.94 acres and is permit ready for a 4,000 SF convenience store, gas station, +/- 121 storage units and a caretaker's building with 2 apartments with elevator and roof top deck. Project scheduled in phases and plans available upon request. Buyers can work with existing development team to verify and complete the due diligence during the feasibility period and throughout the development and construction of the site.