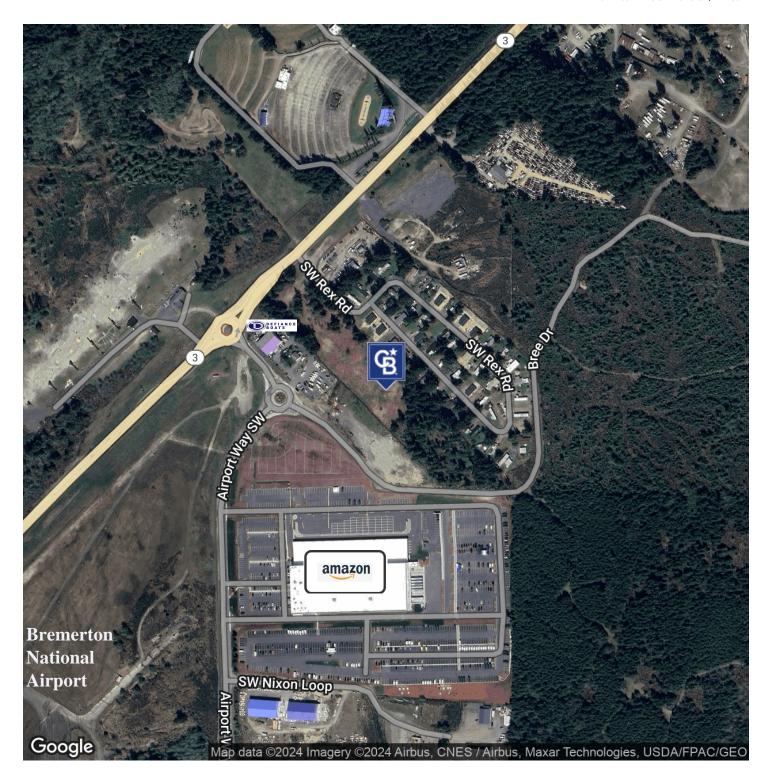

#### PROPERTY OVERVIEW

Prime location development site for sale in Bremerton next to Defiance Boats, Amazon DPS and the Bremerton National Airport (KPWT). 7462-7480 HWY 3 SW is 5.94 acres and is permit ready for a 4,000 SF convenience store, gas station, +/- 121 storage units and a caretaker's building with 2 apartments with elevator and roof top deck. Project scheduled in phases and plans available upon request. Buyers can work with existing development team to verify and complete the due diligence during the feasibility period and throughout the development and construction of the site.